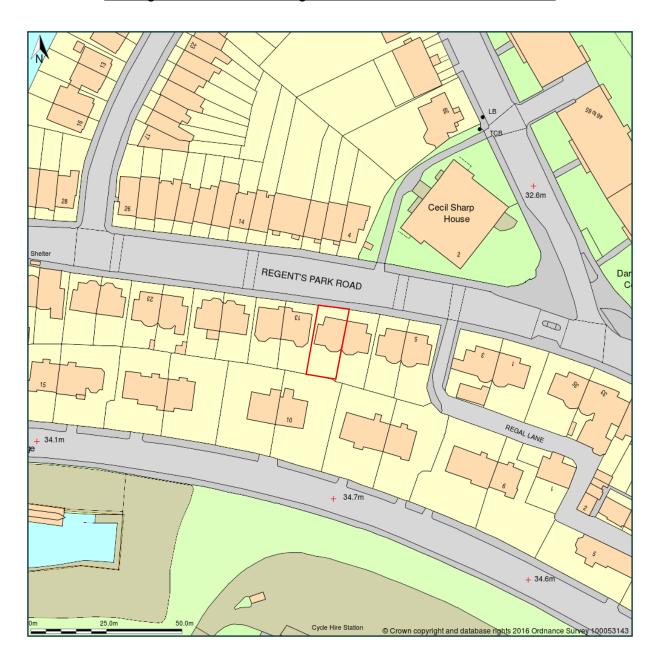

## 11 Regent's Park Road, Regents Park Road, London, NW1 7TL

Site Plan shows area bounded by: 528306.0, 183622.0 528506.0, 183822.0 (at a scale of 1:1250) The representation of a road, track or path is no evidence of a right of way. The representation of features as lines is no evidence of a property boundary.

Produced on 20th Apr 2016 from the Ordnance Survey National Geographic Database and incorporating surveyed revision available at this date. Reproduction in whole or part is prohibited without the prior permission of Ordnance Survey. © Crown copyright 2016. Supplied by buyaplan.co.uk a licensed Ordnance Survey partner (100053143). Unique plan reference: #00117268-B30FDB