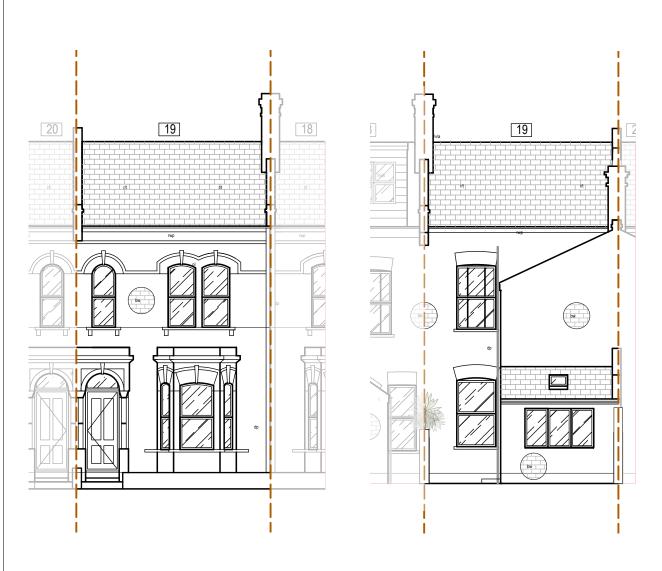

**ELEVATION - EXISTING FRONT ELEVATION**SCALE: 1:100 @ A3

ELEVATION -EXISTING REAR ELEVATION SCALE: 1:100 @ A3