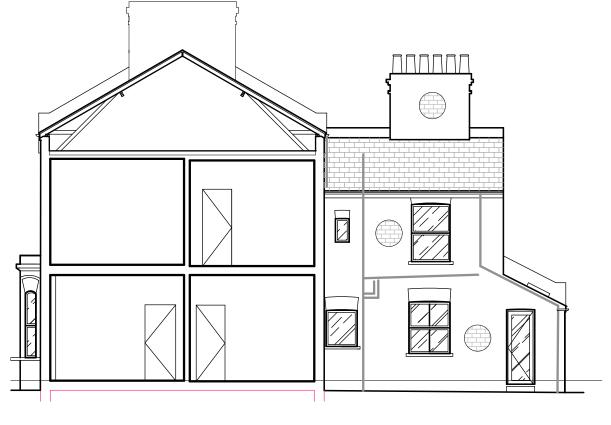

**ELEVATION - EXISTING SIDE ELEVATION**SCALE: 1:100 @ A3

ELEVATION -EXISTING SECTION SCALE: 1:100 @ A3 Project

064\_19 Ryland Road

Client

**BUFFY BOWLES** 

Drawing Title
Planning - GA Layouts
PROPOSED GF/1F/2F/Roof Plans