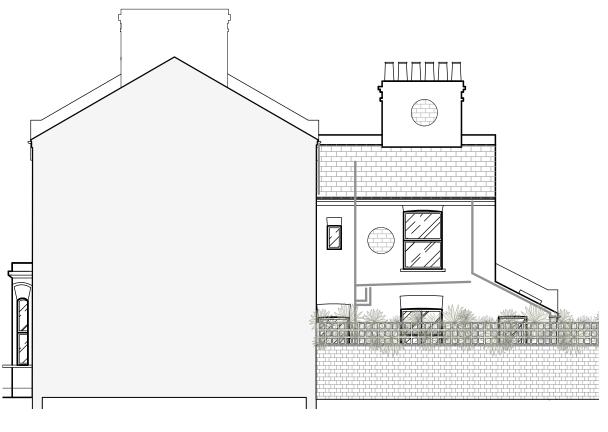

**ELEVATION - EXISTING SIDE ELEVATION**SCALE: 1:100 @ A3

ELEVATION -EXISTING SECTION SCALE: 1:100 @ A3 Project

064\_19 Ryland Road

Client

**BUFFY BOWLES** 

Drawing Title
Planning - GA Layouts
PROPOSED GF/1F/2F/Roof Plans