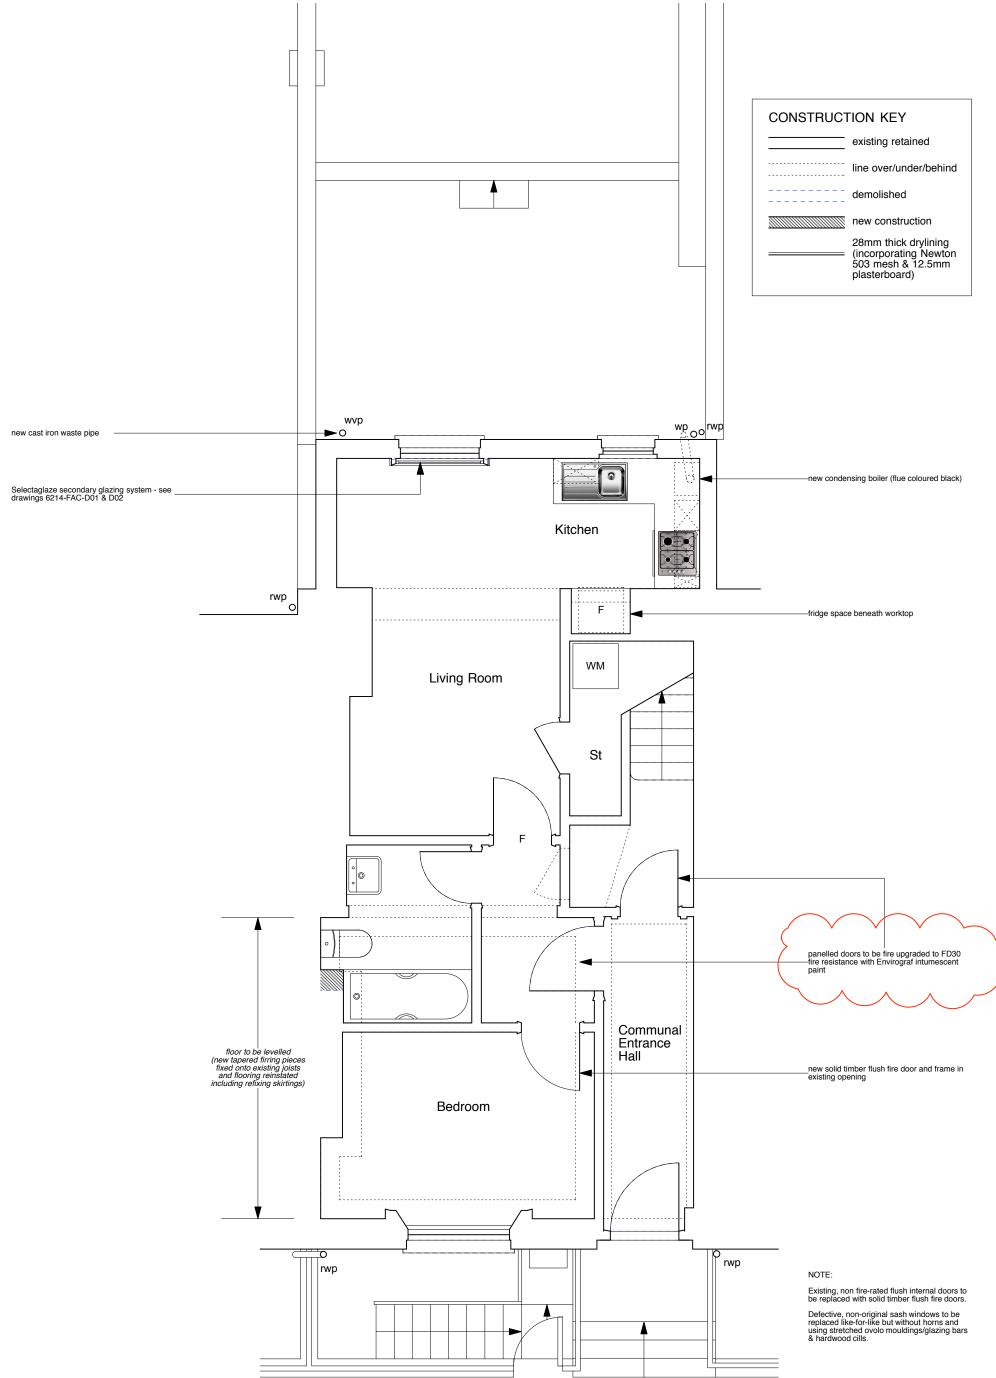

Rev A - 16/01/17 - as revision cloud

| PROJECT 5<br>ARCHITECTURE LLP<br>8 Waterson Street<br>London E2 8HL<br>T: +44 (0)20 7739 9131<br>F: +44 (0)20 7739 3687<br>E: info@p5a.co.uk | job title<br>35 FREDERICK STREET, LONDON WC1X 0NB | scale<br>1:50 @ A3          | <sup>drawn</sup> | drawing no.<br>6214-FS35-P02A |
|----------------------------------------------------------------------------------------------------------------------------------------------|---------------------------------------------------|-----------------------------|------------------|-------------------------------|
|                                                                                                                                              | drawing<br>GROUND FLOOR PLAN - PROPOSED           | <sup>date</sup><br>OCT 2016 | checked<br>XX    |                               |