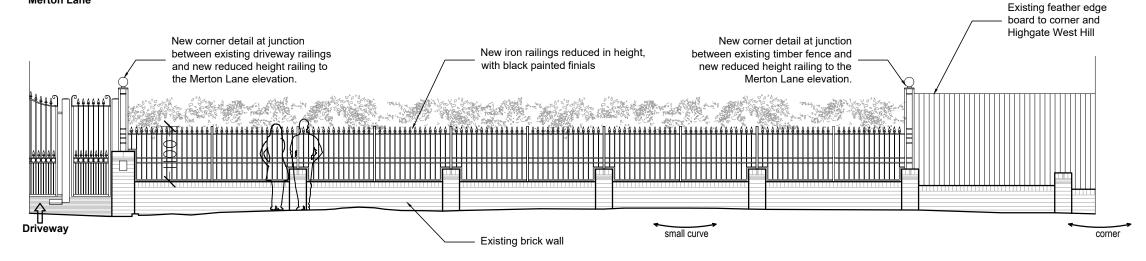

Existing feather edge board to corner and

## **Proposed elevation**

Merton Lane