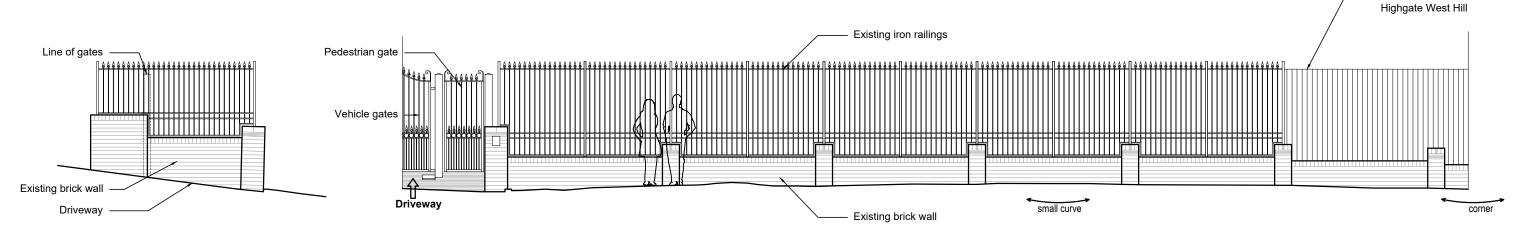

THIS DRAWING IS TO BE READ IN CONJUNCTION WITH ALL OTHER RELEVANT DRAWINGS AND SPECIFICATIONS

THIS DRAWING HAS BEEN PREPARED FOR IDENTIFICATION PURPOSES ONLY, VERIFICATION OF DRAWN INFORMATION TO BE CARRIED OUT BY CONTRACTOR PRIOR TO OTHER USE ALL DIMENSIONS TO BE CHECKED OS SITE AND SUCH DIMENSIONS TO BE THE CONTRACTORS RESPONSIBILITY, DRAWING ERRORS AND OMISSIONS TO BE REPORTED TO THE CONTRACT ADMINISTRATORS AND OMISSIONS TO BE REPORTED TO THE CONTRACT

Existing feather edge board to corner and



## **Existing side elevation**

Through driveway



## Proposed side elevation

Through driveway



## **Existing elevation**

**Merton Lane** 



## **Proposed elevation**

Merton Lane