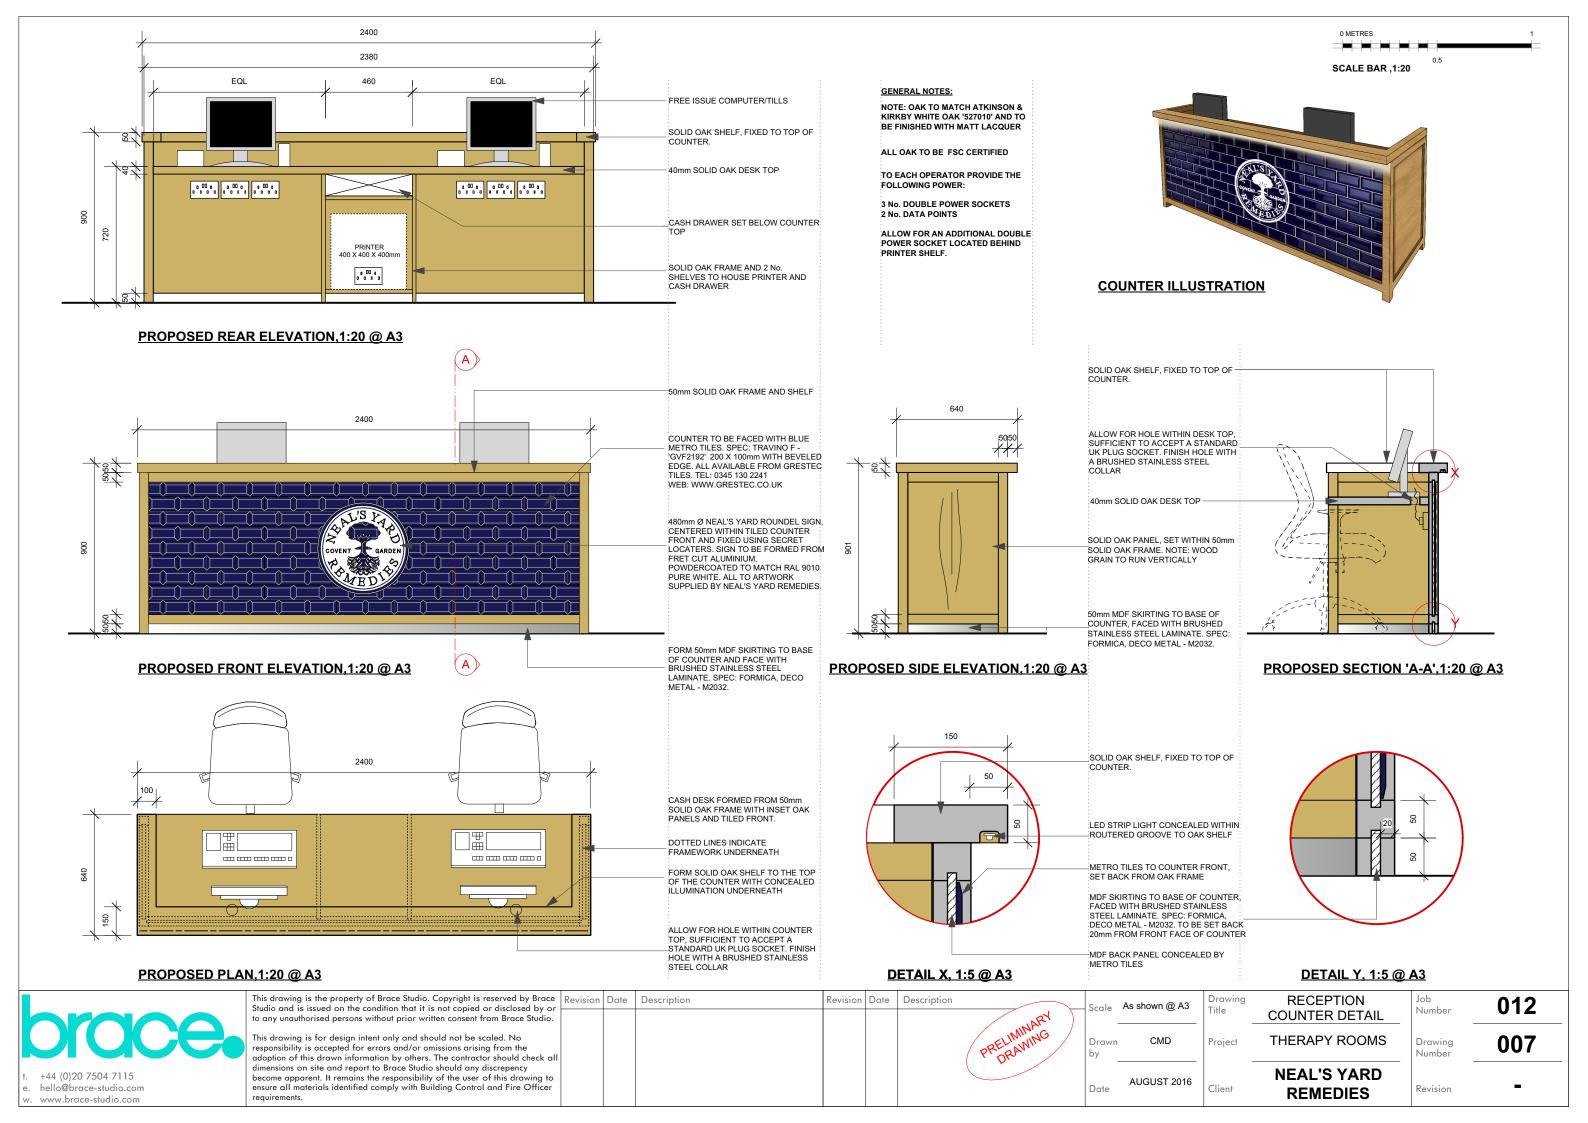

| Revision | Date | Description | Revision | Date | Description |
|----------|------|-------------|----------|------|-------------|
|          |      |             |          |      | PRELIMINARY |

| Scale       | As shown @ A3 | Drawing<br>Title | PROPOSED GA   |  |  |
|-------------|---------------|------------------|---------------|--|--|
| Drawn<br>by | LSK           | Project          | THERAPY ROOMS |  |  |
|             | AUGUST 2016   | Cl:              | NEAL'S YARD   |  |  |

**REMEDIES** 

012 002 Drawing Number

Revision

+44 (0)20 7504 7115 hello@brace-studio.com www.brace-studio.com

adoption of this drawn information by others. The contractor should check all

dimensions on site and report to Brace Studio should any discrepency become apparent. It remains the responsibility of the user of this drawing to ensure all materials identified comply with Building Control and Fire Officer