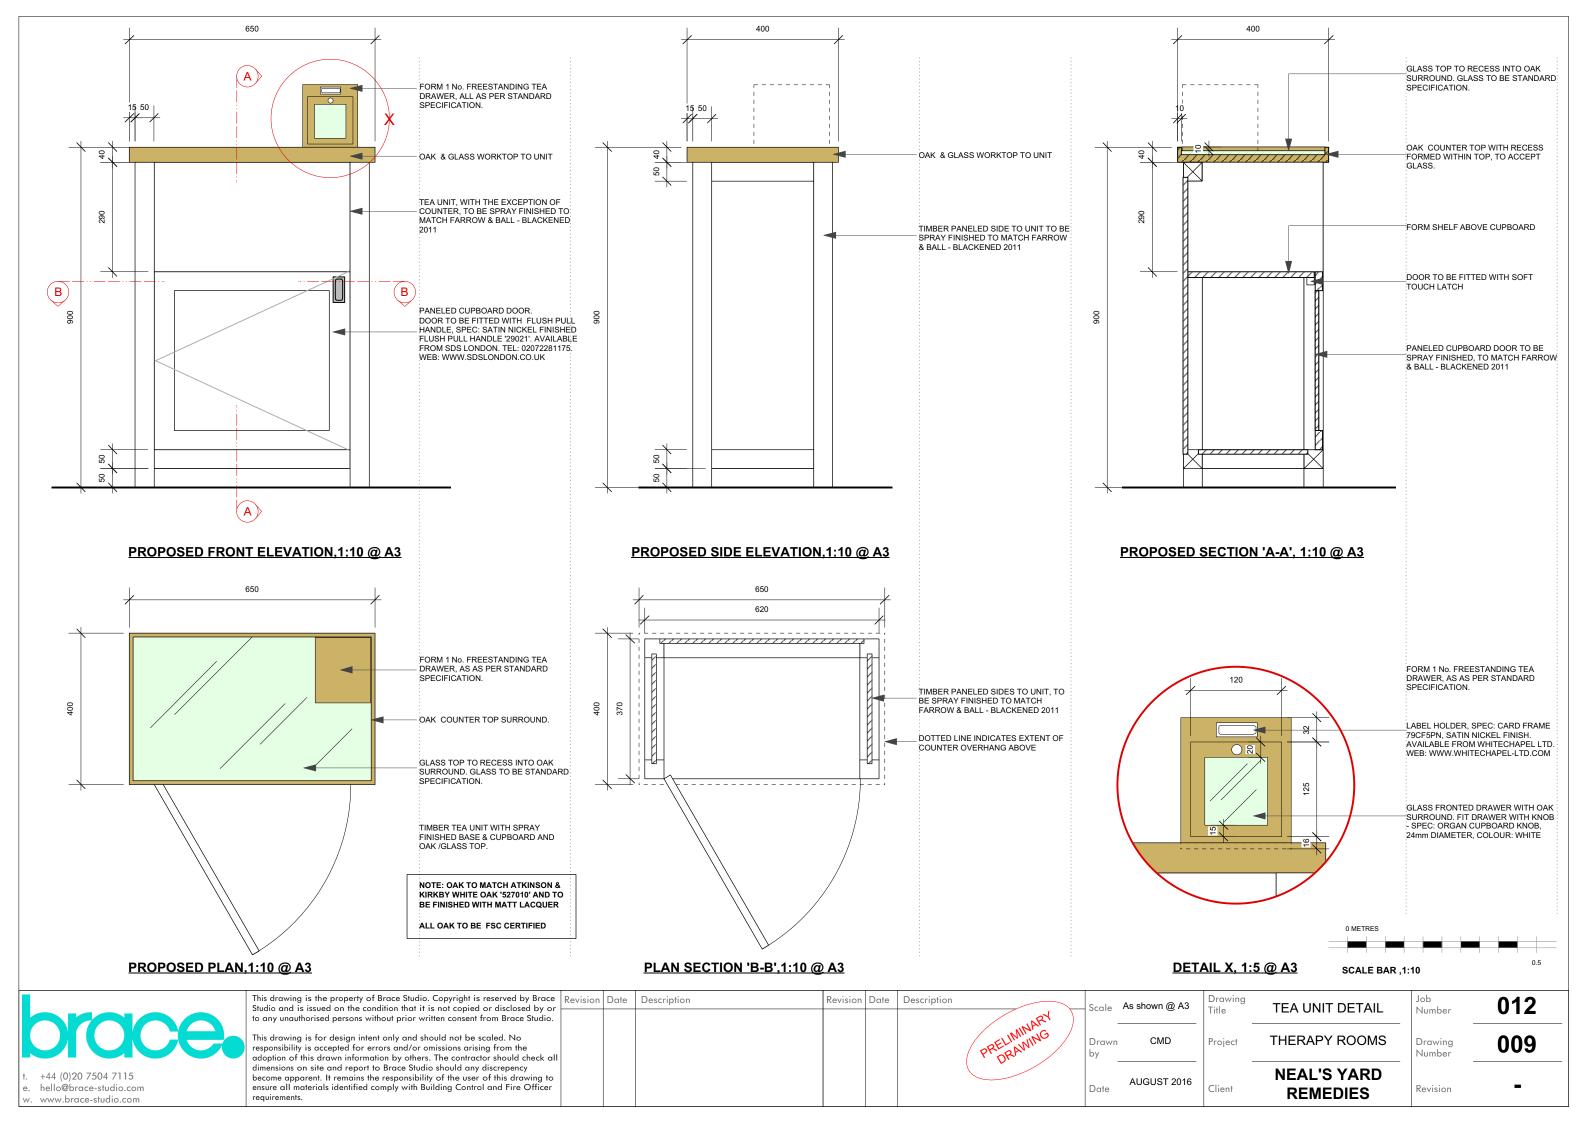

## NEAL'S YARD REMEDIES THERAPY ROOMS

23-8-16

PARTITIONING LEGEND EXISTING PARTITIONS NEW NON FIRE RATED PARTITIONS OR BOXING OUT NEW PARTITIONS TO PROVIDE HALF HOUR FIRE RESISTANCE OR ONE HOUR AS INDICATED