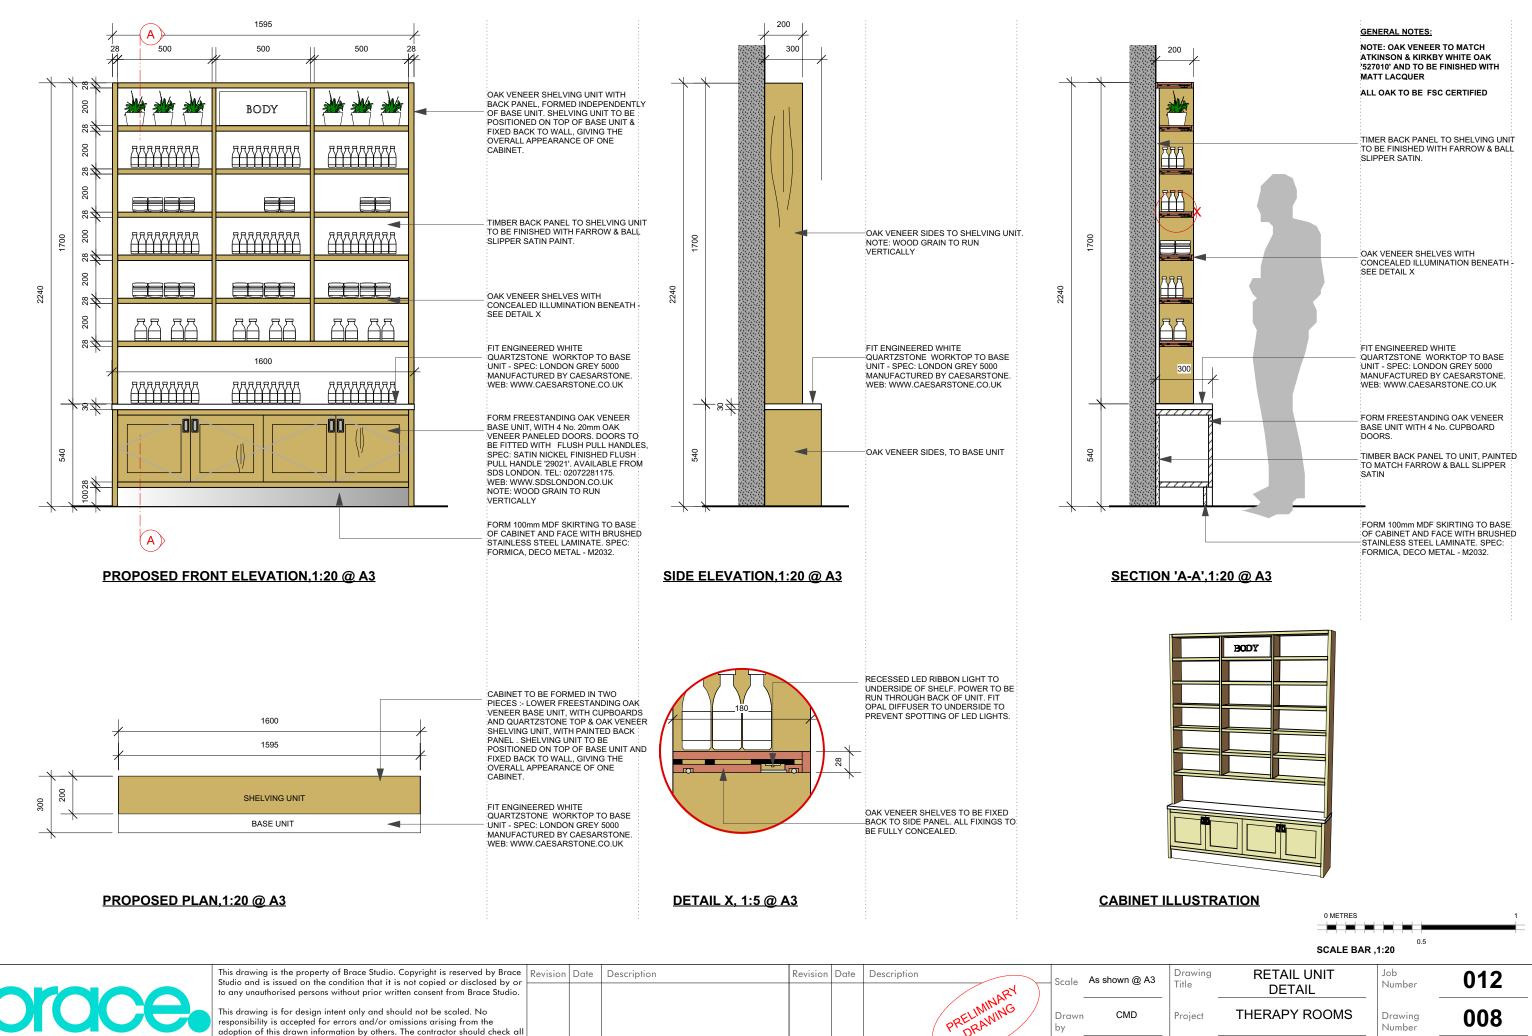

| Scale       | As shown @ A3 |  |
|-------------|---------------|--|
| Drawn<br>by | CMD           |  |
|             | ALICUST 2016  |  |

**NEAL'S YARD REMEDIES** 

Revision

AUGUST 2016 requirements.