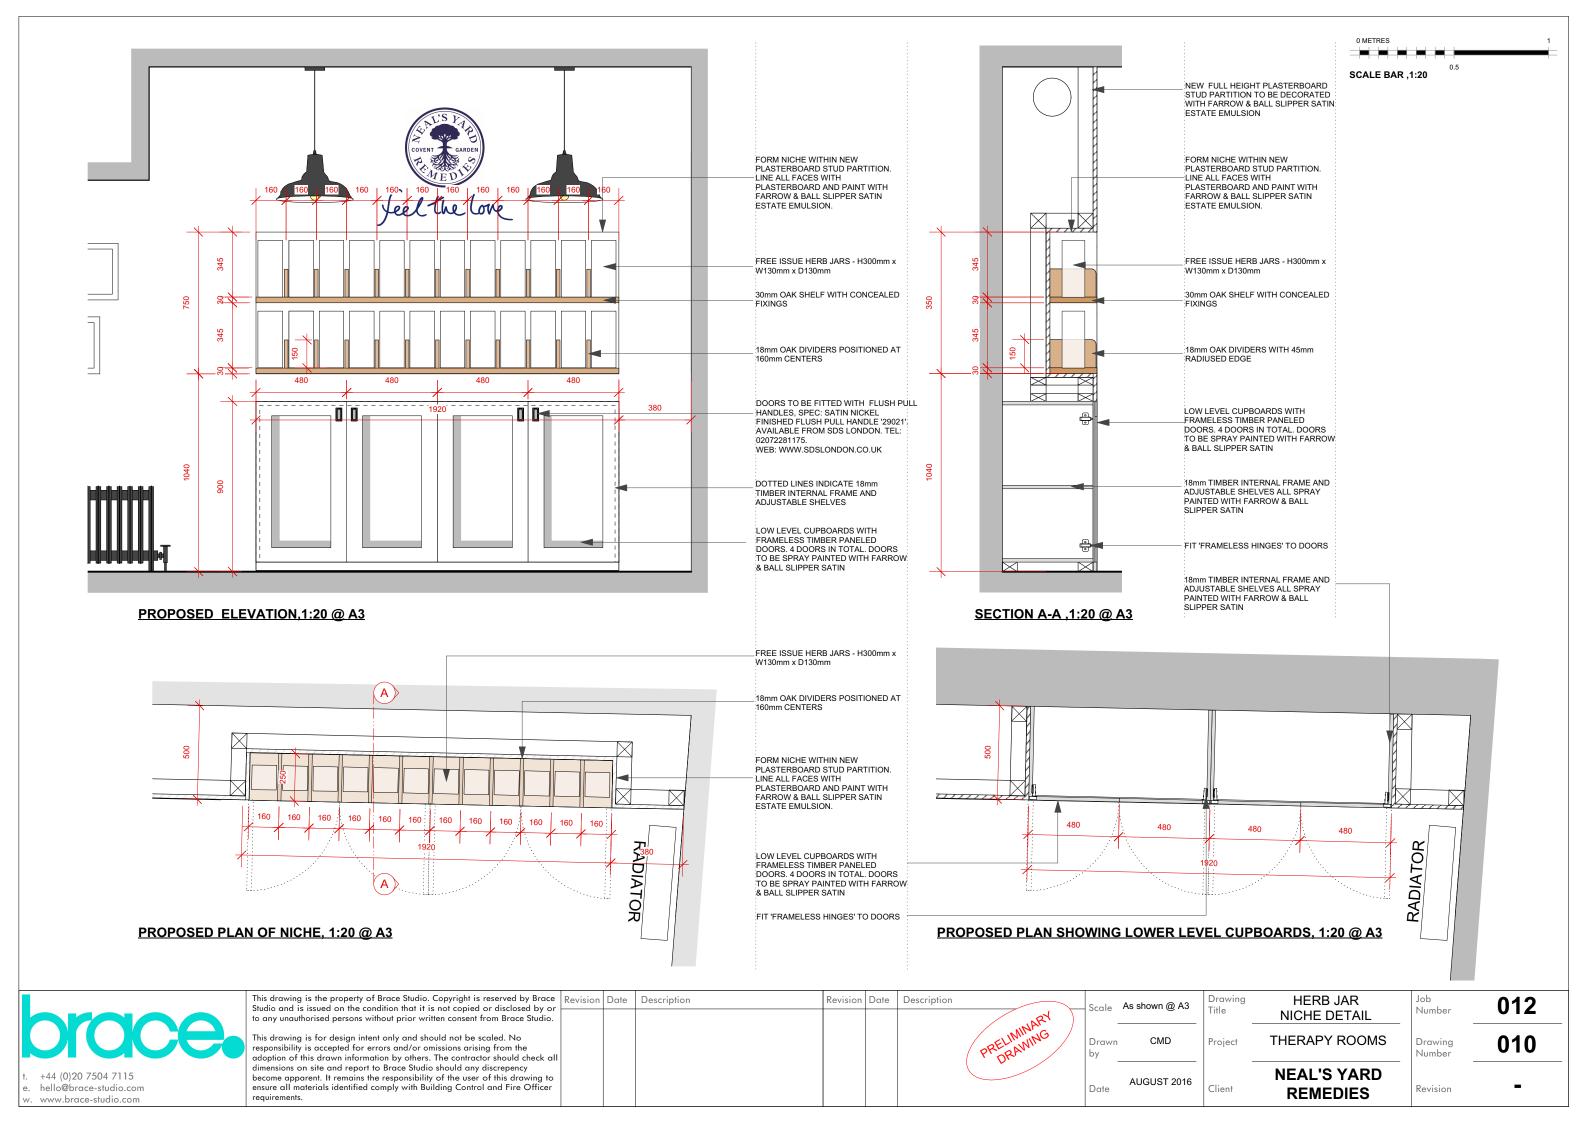

## NEAL'S YARD REMEDIES THERAPY ROOMS

23-8-16

PARTITIONING LEGEND EXISTING PARTITIONS NEW NON FIRE RATED PARTITIONS OR BOXING OUT NEW PARTITIONS TO PROVIDE HALF HOUR FIRE RESISTANCE OR ONE HOUR AS INDICATED