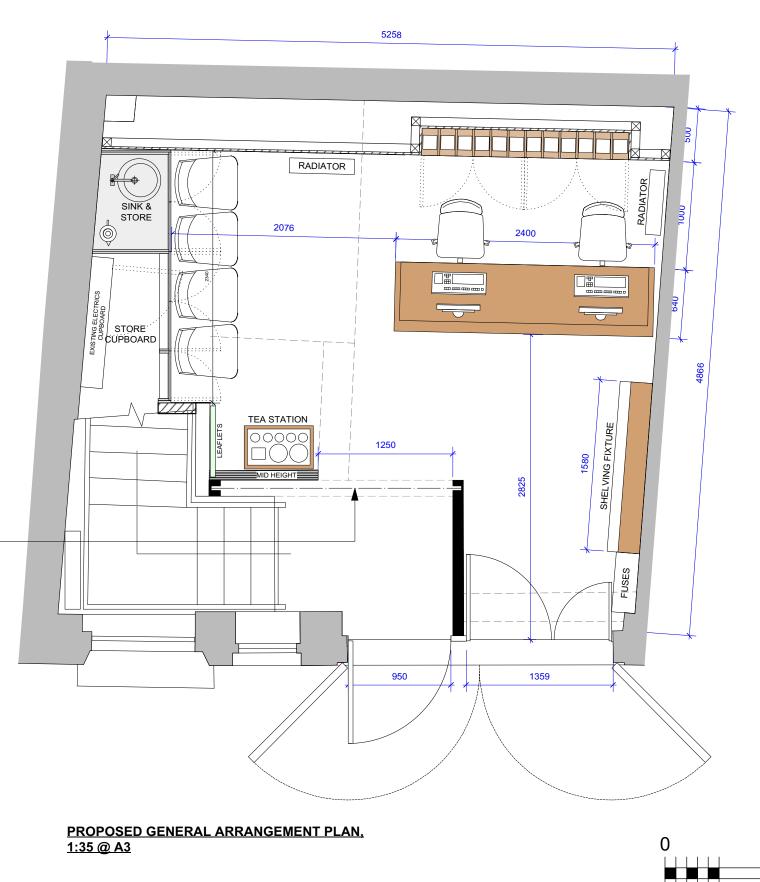

## NEAL'S YARD REMEDIES THERAPY ROOMS

23-8-16

PARTITIONING LEGEND EXISTING PARTITIONS NEW NON FIRE RATED PARTITIONS OR BOXING OUT NEW PARTITIONS TO PROVIDE HALF HOUR FIRE RESISTANCE OR ONE HOUR AS INDICATED

MORE CIRCULATION SPACE TO THE **SEATING AREA** 

FIRE CURTAIN REPOSITIONED TO ALIGN-WITH STAIRS AND SHOPFRONT, CREATING

+44 (0)20 7504 7115 hello@brace-studio.com

www.brace-studio.com

This drawing is the property of Brace Studio. Copyright is reserved by Brace Studio and is issued on the condition that it is not copied or disclosed by or to any unauthorised persons without prior written consent from Brace Studio.