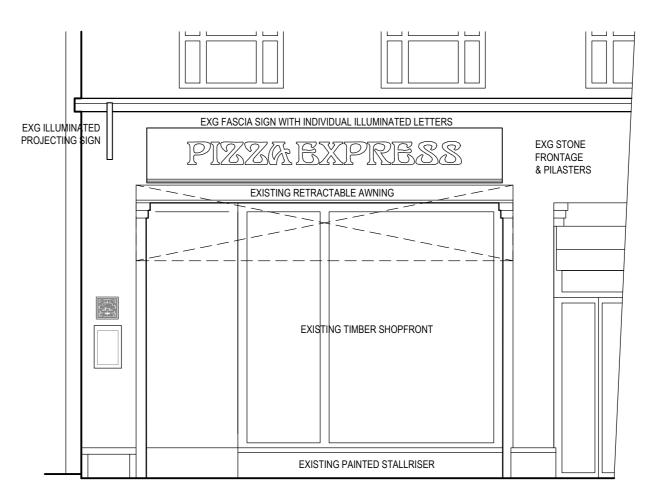

## **EXISTING FRONT ELEVATION**

SCALE - 1:50



# **EXISTING PART GROUND FLOOR PLAN**





#### FUSION BY DESIGN

All design work and information provided on this drawing must under NO circumstances be reproduced in any form without the prior written approval Fusion by design.

NOTE TO ALL CONTRACTORS:-Under NO circumstances must dimensions be scaled from this drawing. All contractors must be responsible for taking and checking all dimensions upon visiting site. All contractors must advise the DESIGNER immediately, in writir of any discrepancies.

This drawing is to be read in conjunction with the bill of quantities / specificatio and any related drawing. The contractor must ensure that all items detailed on this drawing are included when tendering even if not covered by the specificati