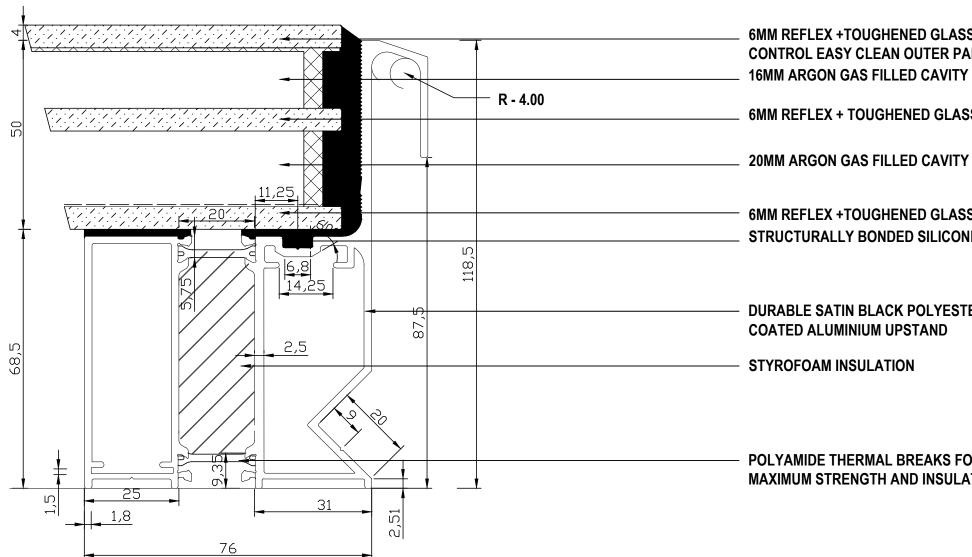

6MM REFLEX +TOUGHENED GLASS SOLAR **CONTROL EASY CLEAN OUTER PANE 16MM ARGON GAS FILLED CAVITY** 

6MM REFLEX + TOUGHENED GLASS MIDDLE PANE

6MM REFLEX +TOUGHENED GLASS HIGH-SPEC LOW E INNER PANE STRUCTURALLY BONDED SILICONE

**DURABLE SATIN BLACK POLYESTER POWDER COATED ALUMINIUM UPSTAND** 

POLYAMIDE THERMAL BREAKS FOR **MAXIMUM STRENGTH AND INSULATION** 

Tel: 0116 251 0606 Email: info@smartdp.co.uk, Web: www.smartdp.co.uk

Smart Design & Planning

|           | B.M                   |          | S.S |
|-----------|-----------------------|----------|-----|
| Drawn:    |                       | Checked: |     |
|           |                       |          |     |
|           | 21-01-2013            |          |     |
| Date :    |                       |          |     |
|           | 1:1 @ A3              |          |     |
| Scale :   |                       |          |     |
|           |                       |          |     |
| ixor.     | SDP-RFM-03            |          |     |
| Ref :     |                       |          |     |
|           | ROOF LANTERN DETAIL 3 |          |     |
| Sheet Tit | le:                   |          |     |
|           | ROOF MAKER            |          |     |
| Client:   | ROOF MAKER            |          |     |
|           |                       |          |     |
|           | REFLEX GLASS          |          |     |
|           | REFLEX GLASS          |          |     |