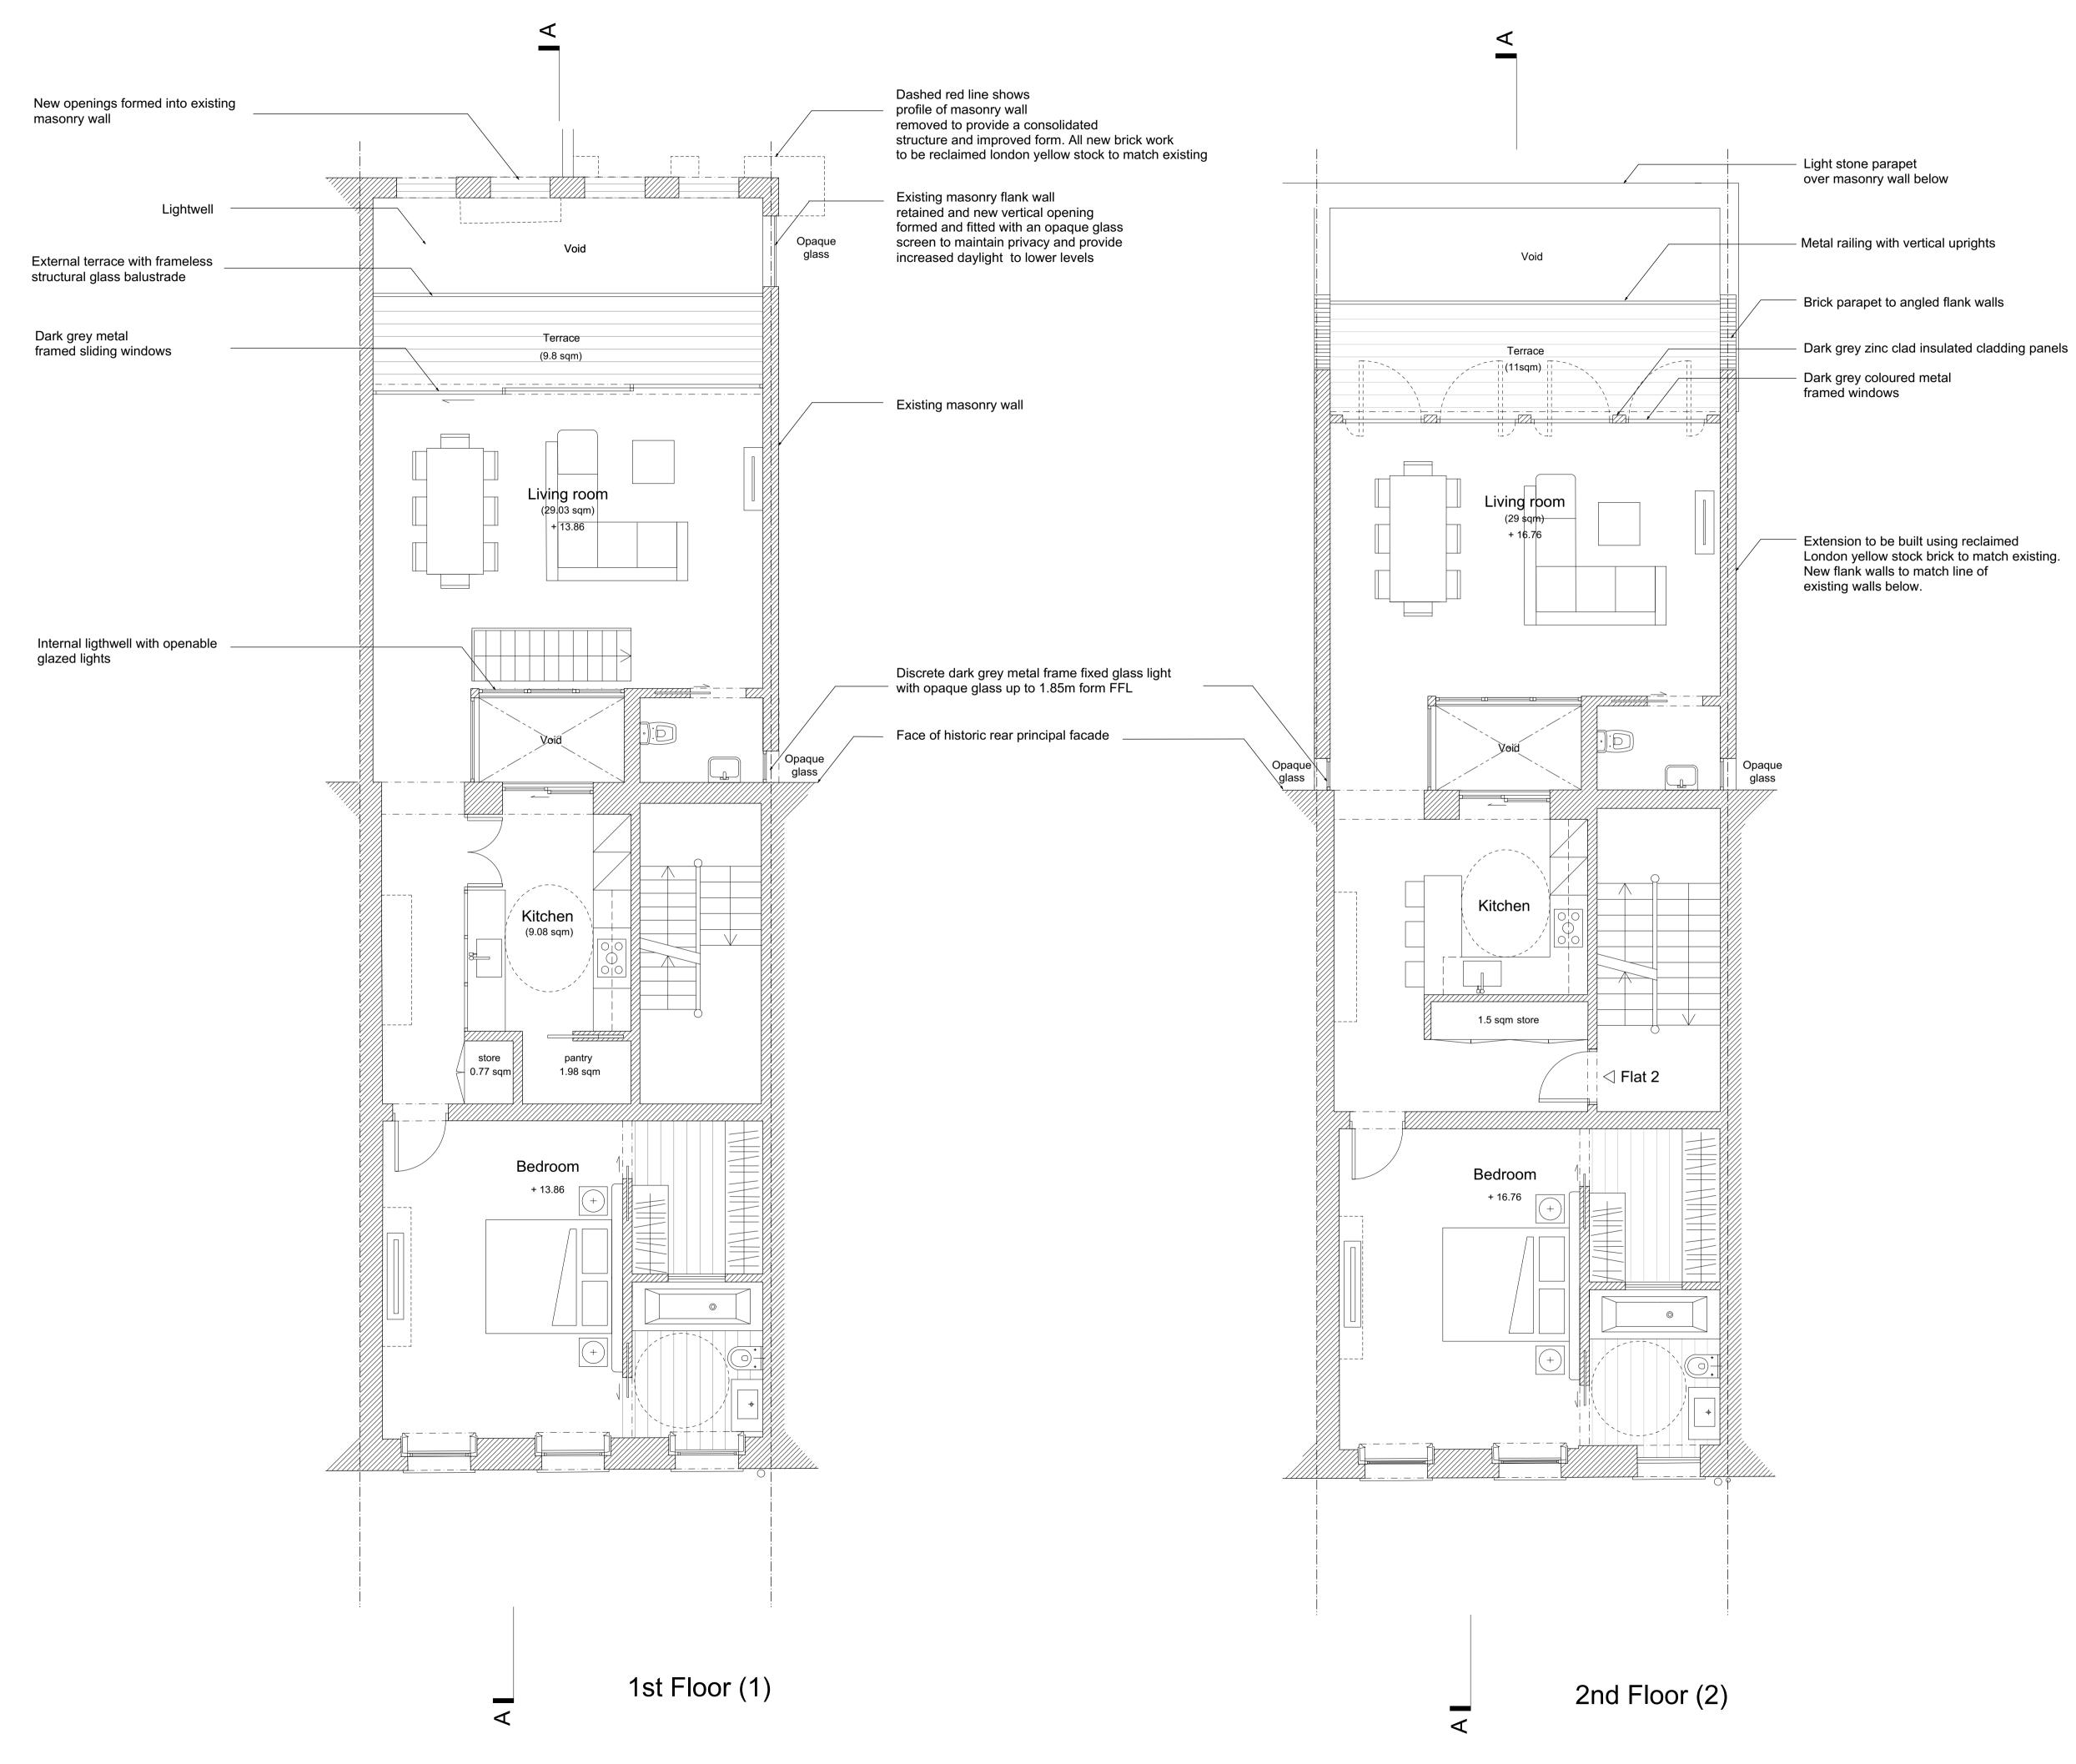

### NOTES:

| эl | ow  |
|----|-----|
| 71 | 000 |

4

## FLAT 1: GIA 156.5 sqm - 3 bedroom 5 people unit with 3.0 sqm storage space

FLAT 2: GIA 84 sqm - 1 bedroom 2 people unit with 1.5 sqm storage space

0 0.5 1 2 05.12.16 17.11.16 Planning Planning 03.03.16 Planning Draft Planning 16.02.16 21.08.15 Pre-planning date: revision: issue:

# Studio Stassano

24 Cheval Place London SW7 1ER United Kingdom

T +44 (0)20 37547431 M +44 (0)77 9669 4196 E info@studiostassano.com www.studiostassano.com

Project

28 Charlotte Street

Drawing

# Proposed 1st & 2nd, Floor Plans

Drawing No.

CH(20)A02

Job No. CH01

Date 11.08.15

Scale 1:100@A3 1:50@A1