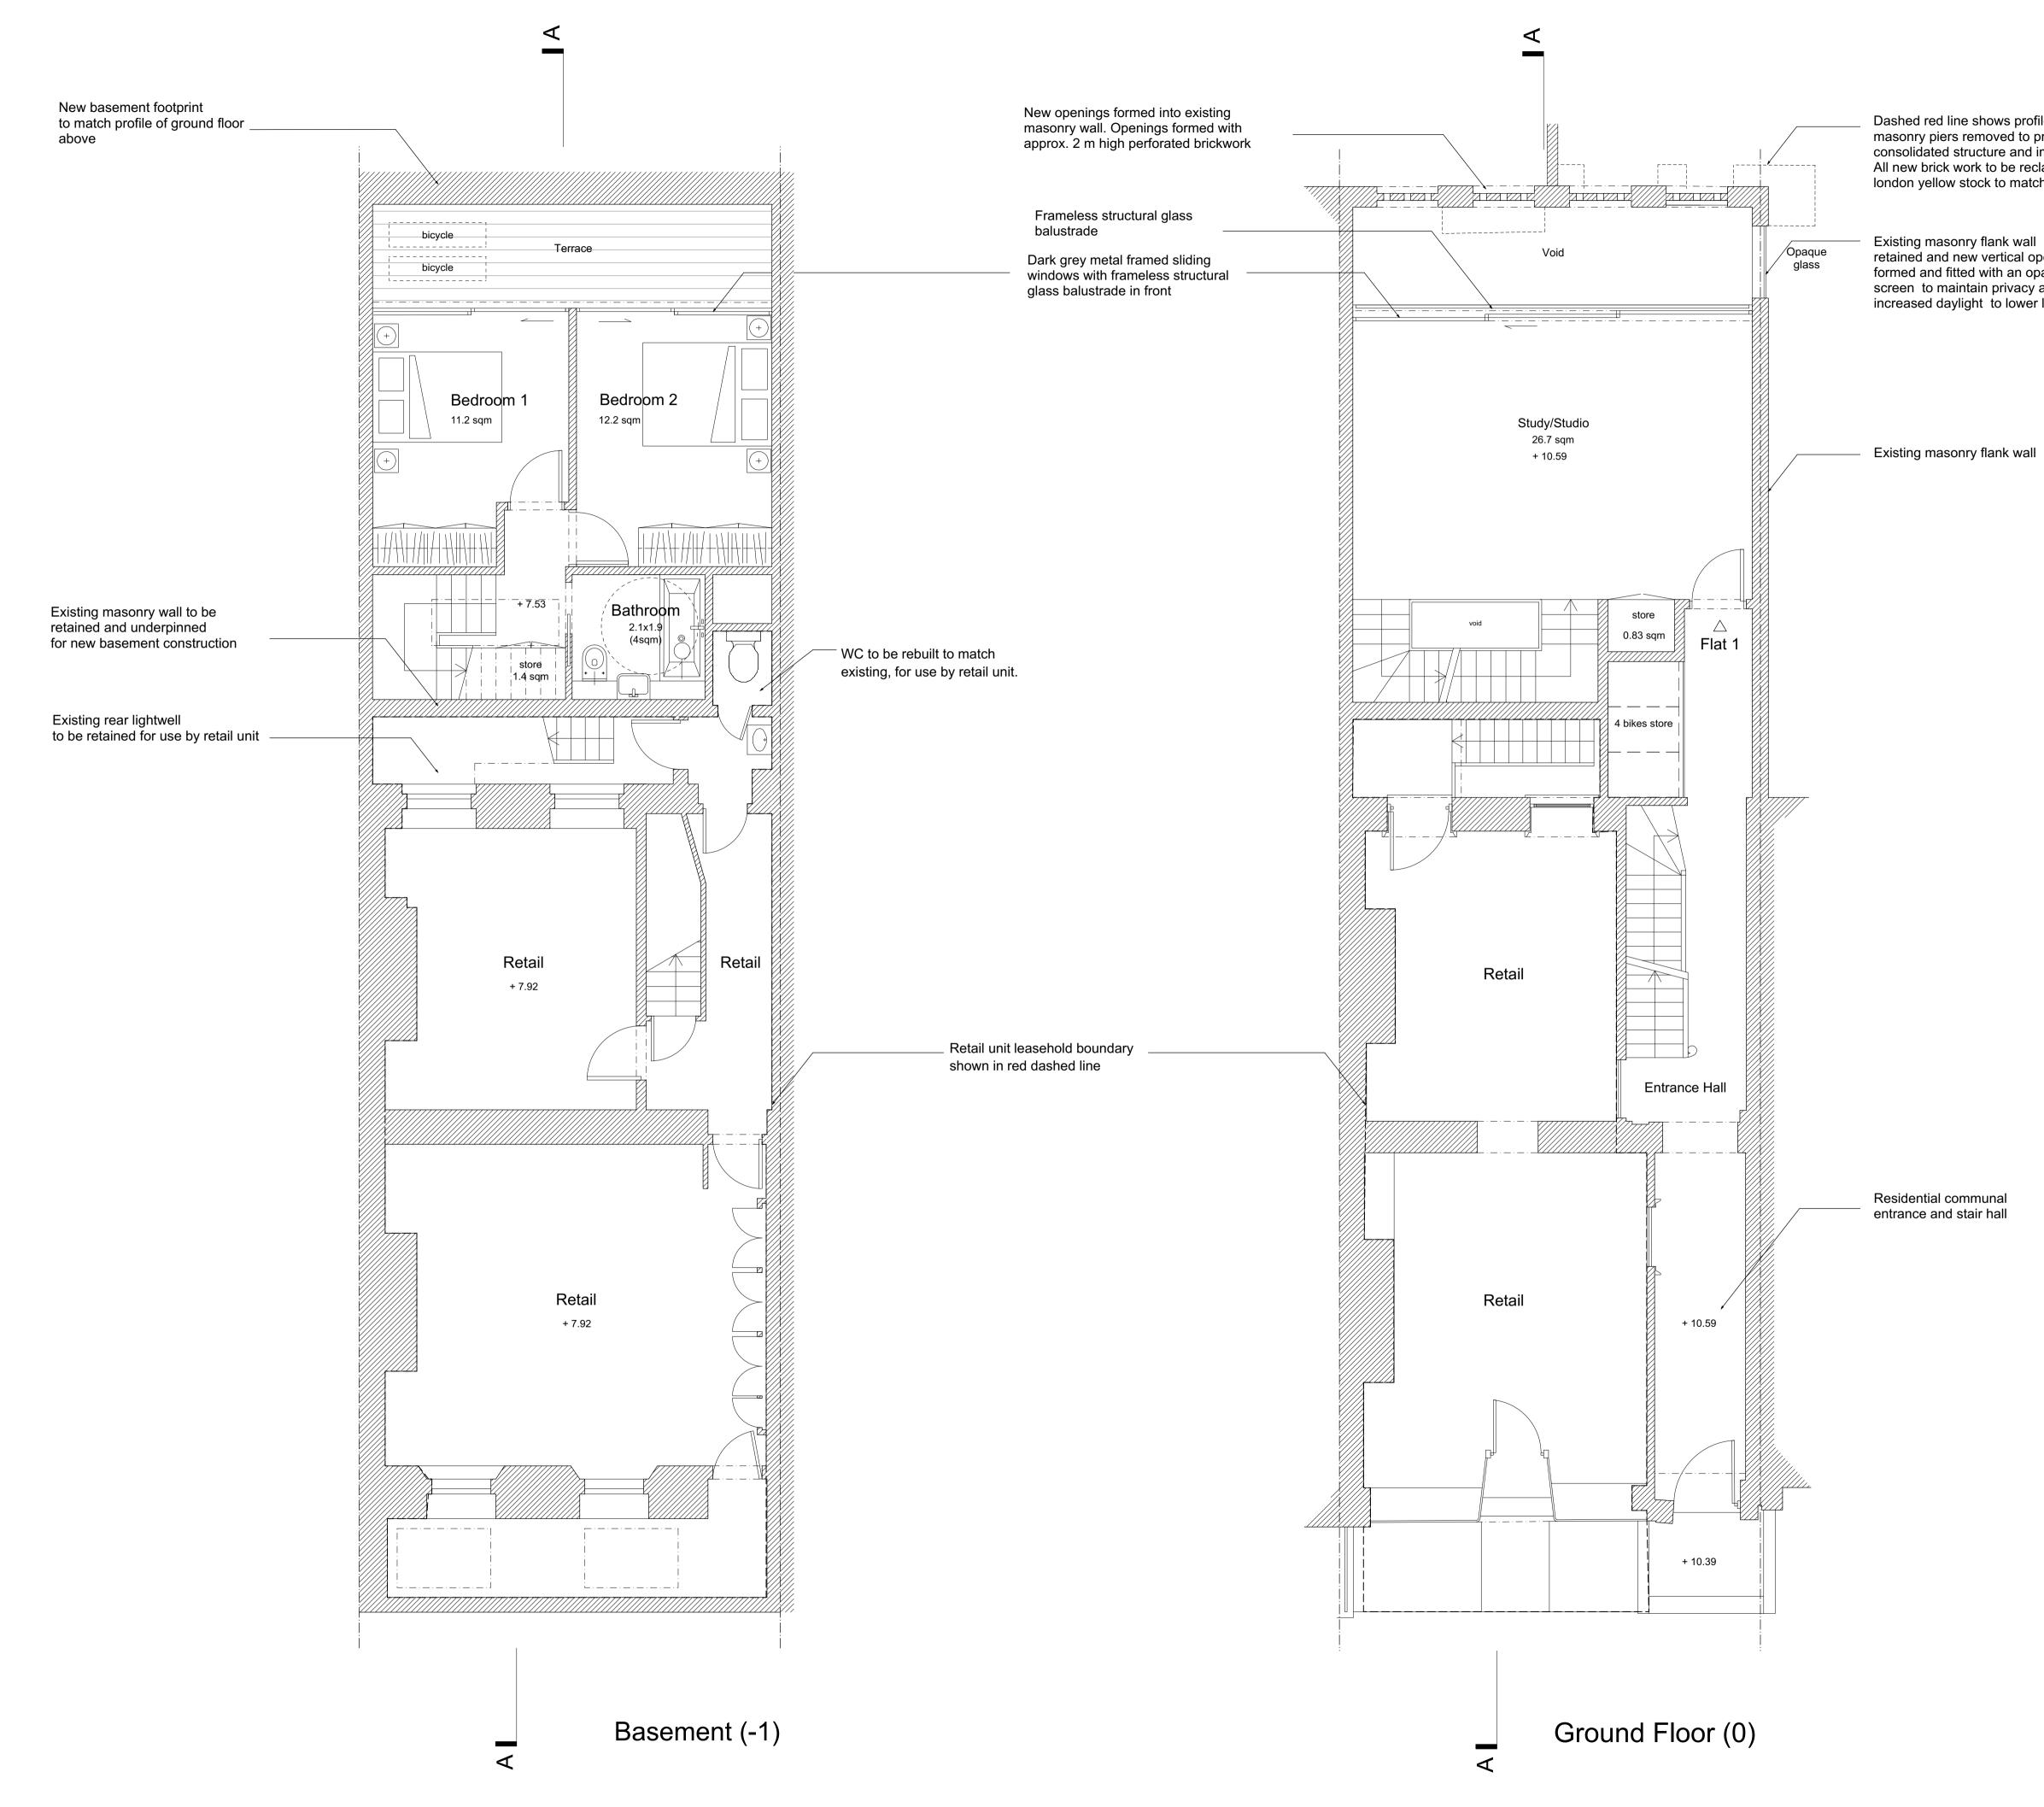

### NOTES:

Dashed red line shows profile of masonry piers removed to provide a consolidated structure and improved form. All new brick work to be reclaimed london yellow stock to match existing

retained and new vertical opening formed and fitted with an opaque glass screen to maintain privacy and provide increased daylight to lower levels

## FLAT 1: GIA 156.5 sqm - 3 bedroom 5 people unit with 3.0 sqm storage space

| 0 0            | ).5 1 | 2        |          | 5m |
|----------------|-------|----------|----------|----|
|                |       |          |          |    |
| Planning       |       | 11.01.17 | E        |    |
| Planning       |       | 05.12.16 | D        |    |
| Planning       |       | 17.11.16 | С        |    |
| Planning       |       | 03.03.16 | В        |    |
| Draft Planning |       | 16.02.16 | А        |    |
| Pre-planning   |       | 21.08.15 | -        |    |
| ssue:          |       | date:    | revisior | 1: |

## Studio Stassano

24 Cheval Place London SW7 1ER United Kingdom

T +44 (0)20 37547431 E info@studiostassano.com

M +44 (0)77 9669 4196 www.studiostassano.com

Project

28 Charlotte Street

Drawing

Proposed B-1 & Ground Floor, Floor Plans

Drawing No.

CH(20)A01

Job No. CH01

Date 11.08.15

Scale 1:100@A3 1:50@A1