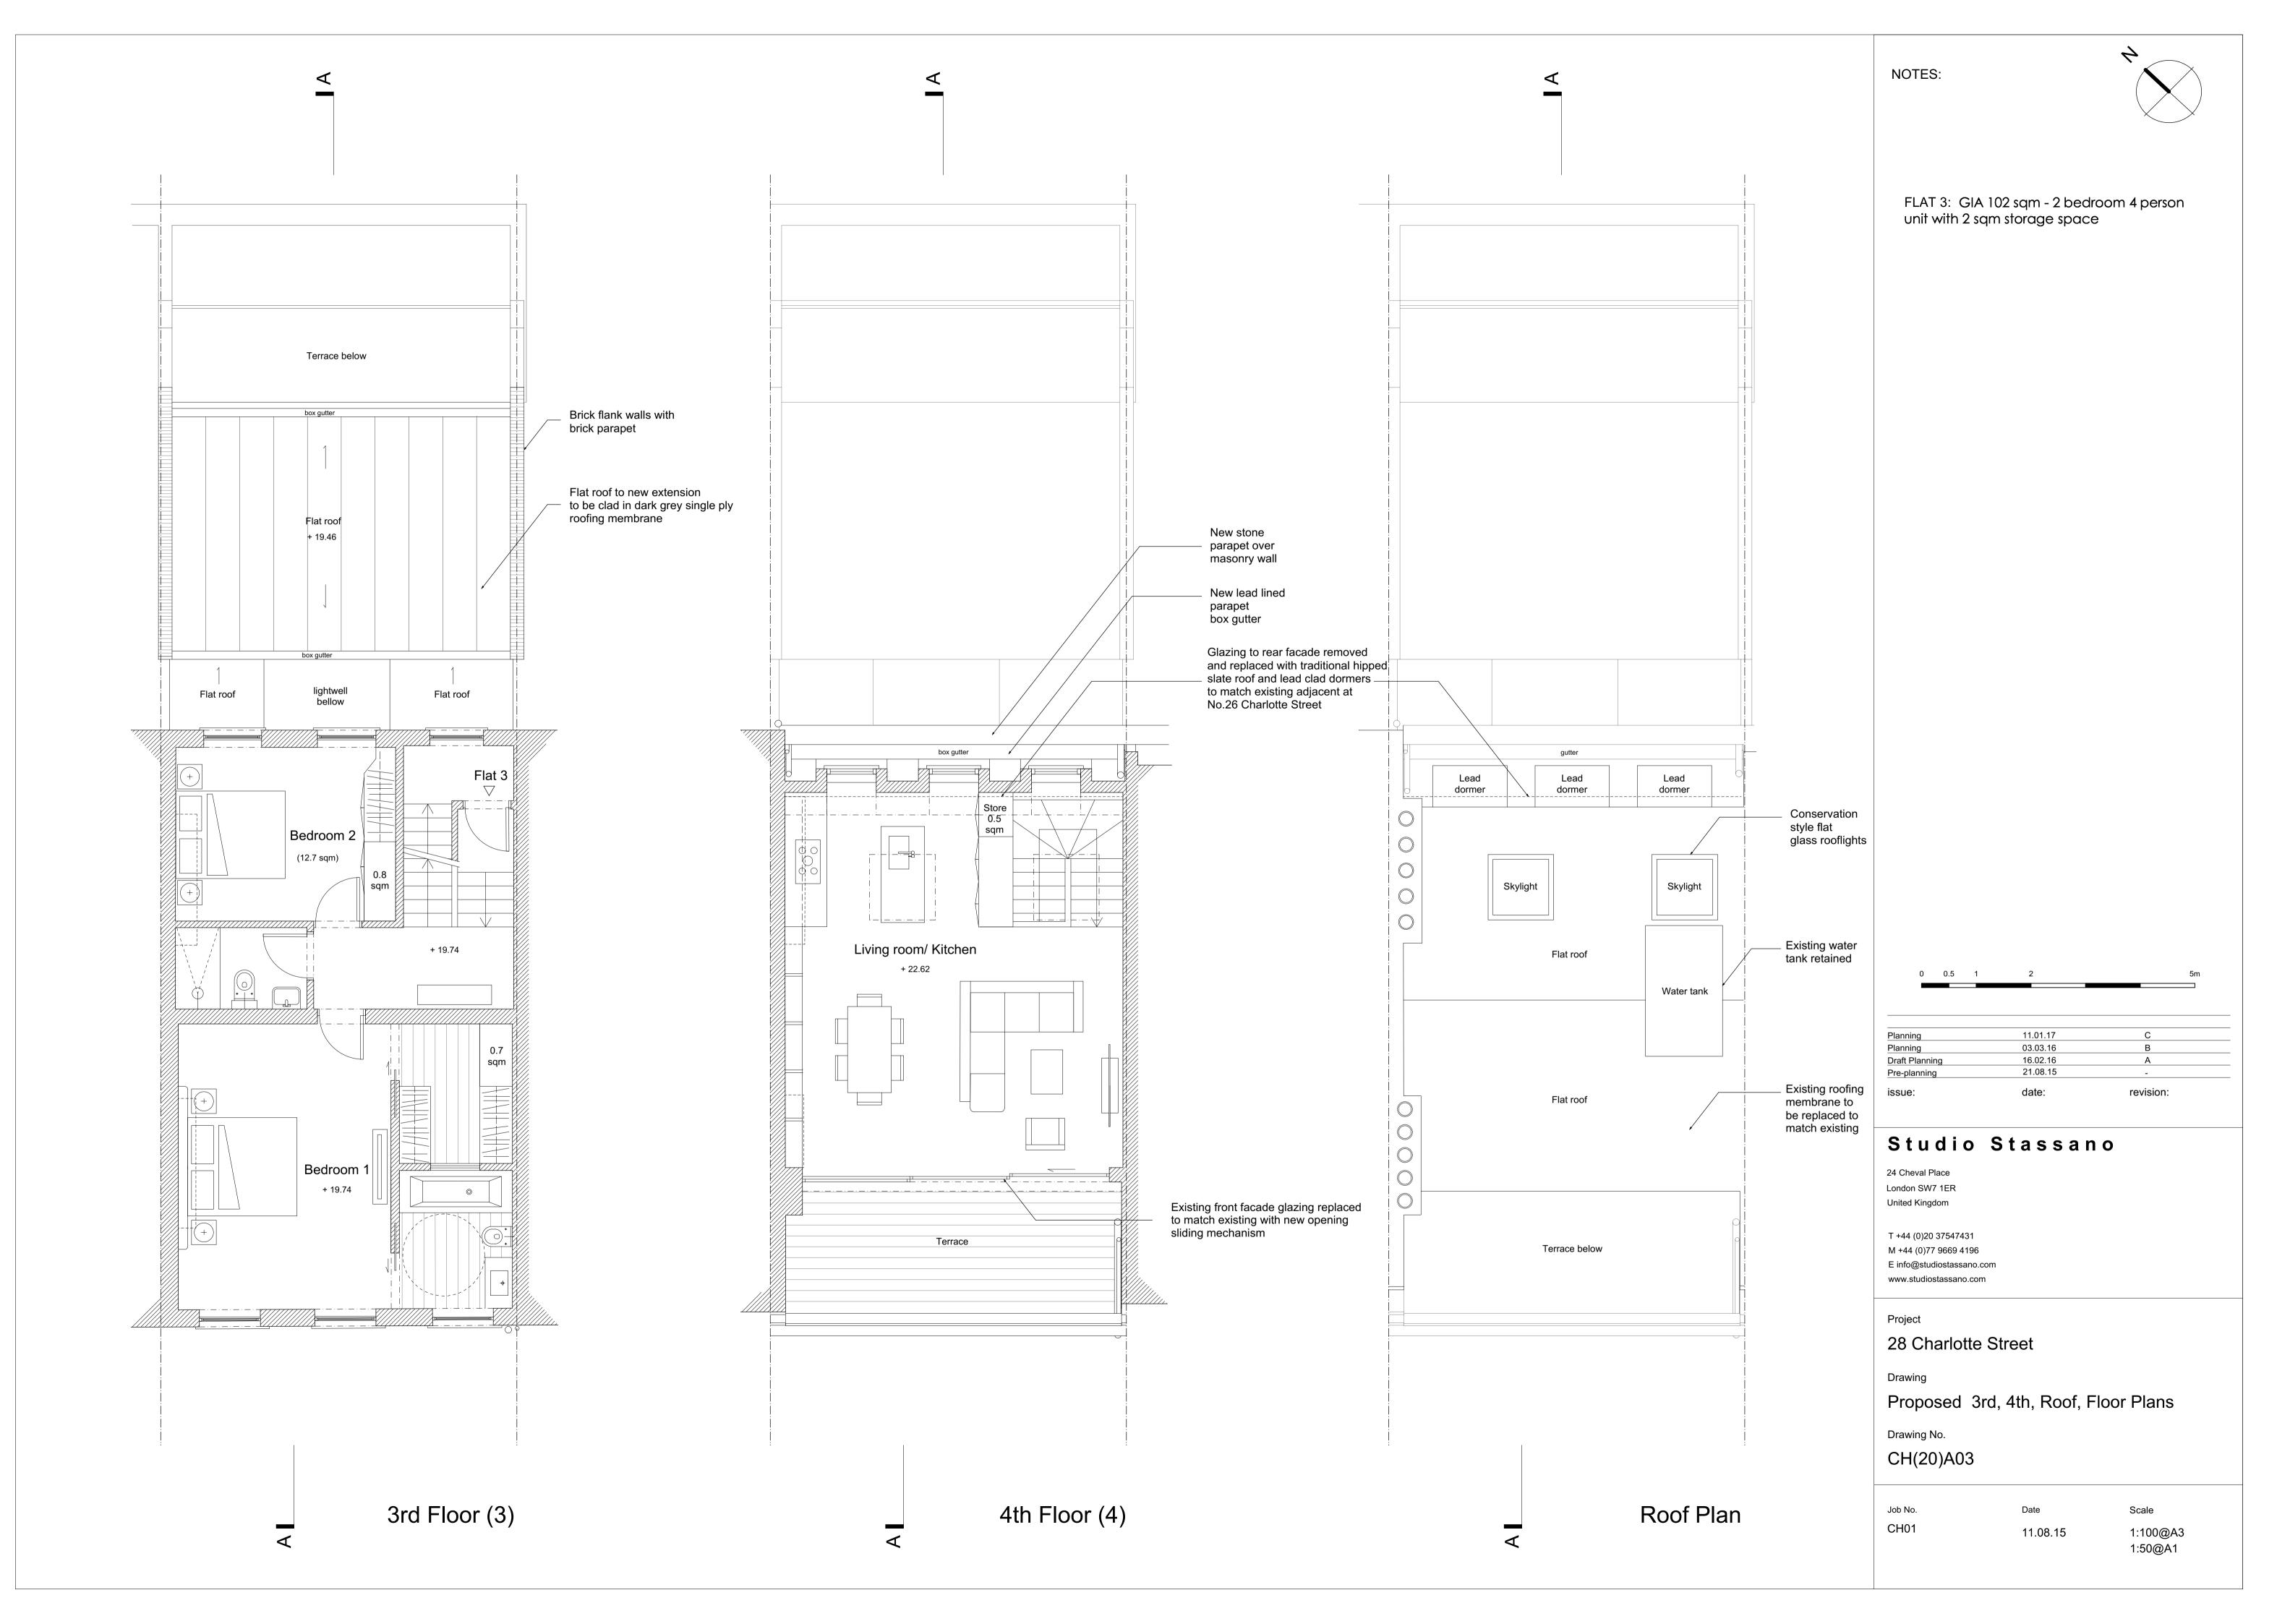

### NOTES:

Dashed red line shows profile of masonry piers removed to provide a consolidated structure and improved form. All new brick work to be reclaimed london yellow stock to match existing

retained and new vertical opening formed and fitted with an opaque glass screen to maintain privacy and provide increased daylight to lower levels

## FLAT 1: GIA 156.5 sqm - 3 bedroom 5 people unit with 3.0 sqm storage space

| 0 0            | ).5 1 | 2        |          | 5m |
|----------------|-------|----------|----------|----|
|                |       |          |          |    |
| Planning       |       | 11.01.17 | E        |    |
| Planning       |       | 05.12.16 | D        |    |
| Planning       |       | 17.11.16 | С        |    |
| Planning       |       | 03.03.16 | В        |    |
| Draft Planning |       | 16.02.16 | А        |    |
| Pre-planning   |       | 21.08.15 | -        |    |
| ssue:          |       | date:    | revisior | 1: |

## Studio Stassano

24 Cheval Place London SW7 1ER United Kingdom

T +44 (0)20 37547431 E info@studiostassano.com

M +44 (0)77 9669 4196 www.studiostassano.com

Project

28 Charlotte Street

Drawing

Proposed B-1 & Ground Floor, Floor Plans

Drawing No.

CH(20)A01

Job No. CH01

Date 11.08.15

Scale 1:100@A3 1:50@A1