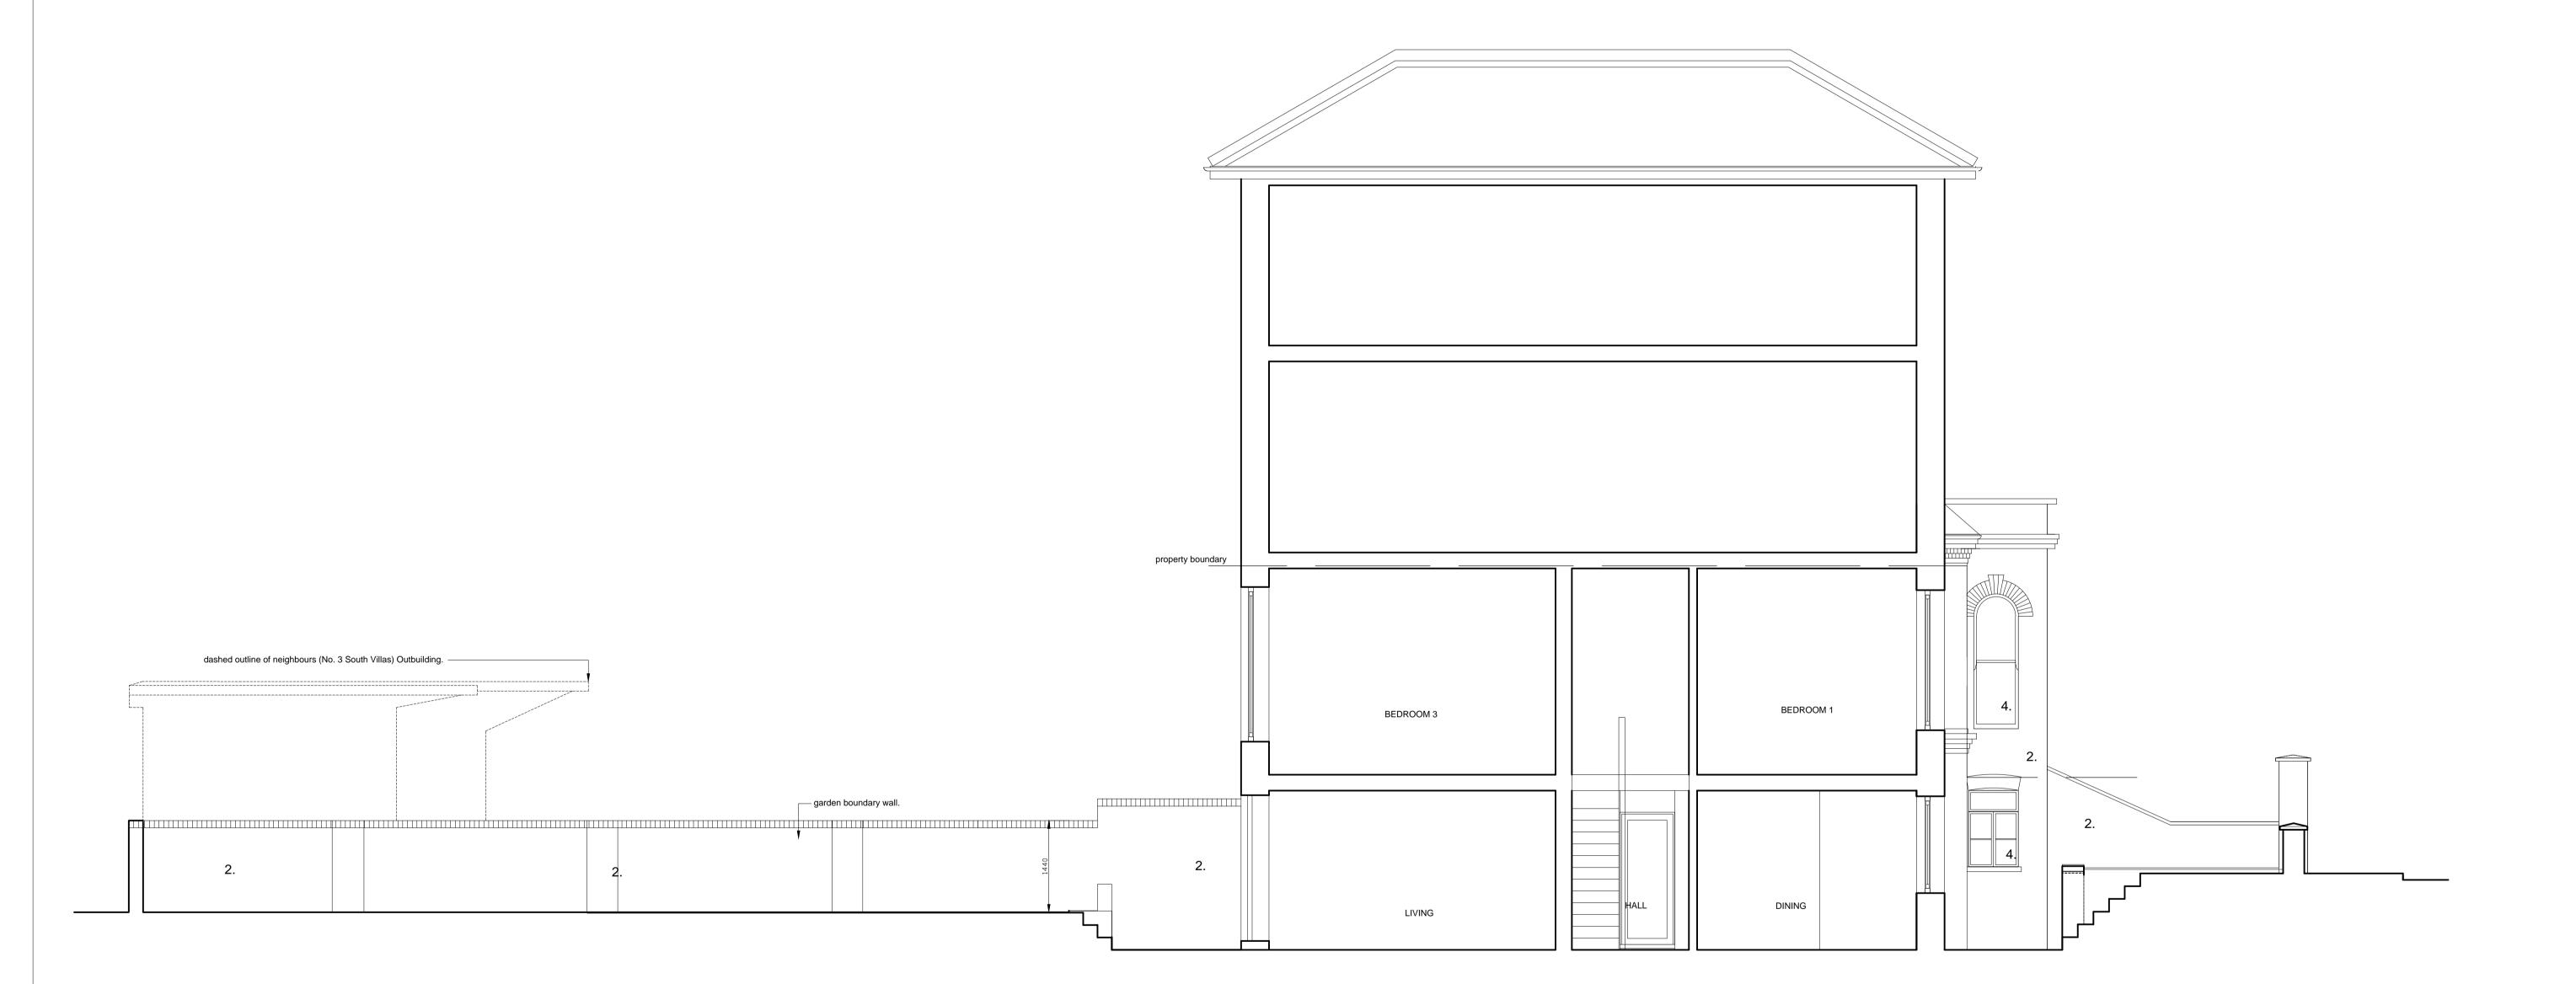

4 SOUTH VILLAS. **EXISTING SECTION A-A** 

|             | ara                                      | Paper Mews Place<br>290-292 High Street<br>Dorking RH4 2HJ            |
|-------------|------------------------------------------|-----------------------------------------------------------------------|
|             | ARCHITECTS                               | 01306 877979<br>office@araarchitects.co.uk<br>www.araarchitects.co.uk |
| Client :    | Khadija Addo Omar                        |                                                                       |
| Project :   | 4 South Villas, London. NW1 9BS.         |                                                                       |
| Dwg Title : | Proposed Lower Ground floor plan & Prop. | (South/east) Side Ele                                                 |
| Dwg No :    | 1138 - P005                              |                                                                       |
| Scale :     | 1:50 @ A1                                |                                                                       |
| Date :      | 18. 08.16                                |                                                                       |