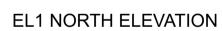

## REPAIR WORK KEY Stonework - Repair Brickwork - New to match existing Structural Crack to be repaired to Structural Engineer's specification. Cornice - Repair Stained area to be cleaned. Decorative Brickwork to be renewed to match existing brickwork. Lightning Conductor to be removed and brickwork made good.