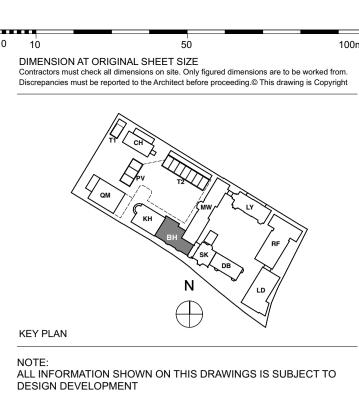

CLIENT MOUNT ANVIL LTD

PROJECT
KIDDERPORE AVENUE

DRAWING
Bay House
North Elevation As Proposed

| SCALE       | 1:50 @ A1  | DATE        |
|-------------|------------|-------------|
|             |            | August 2016 |
| DRAWING No. |            | DRAWN BY    |
| 45 000      | 02BH-EL002 | FC          |
| 15 230      |            | REV         |
| 9000-DRG-   |            | T2          |