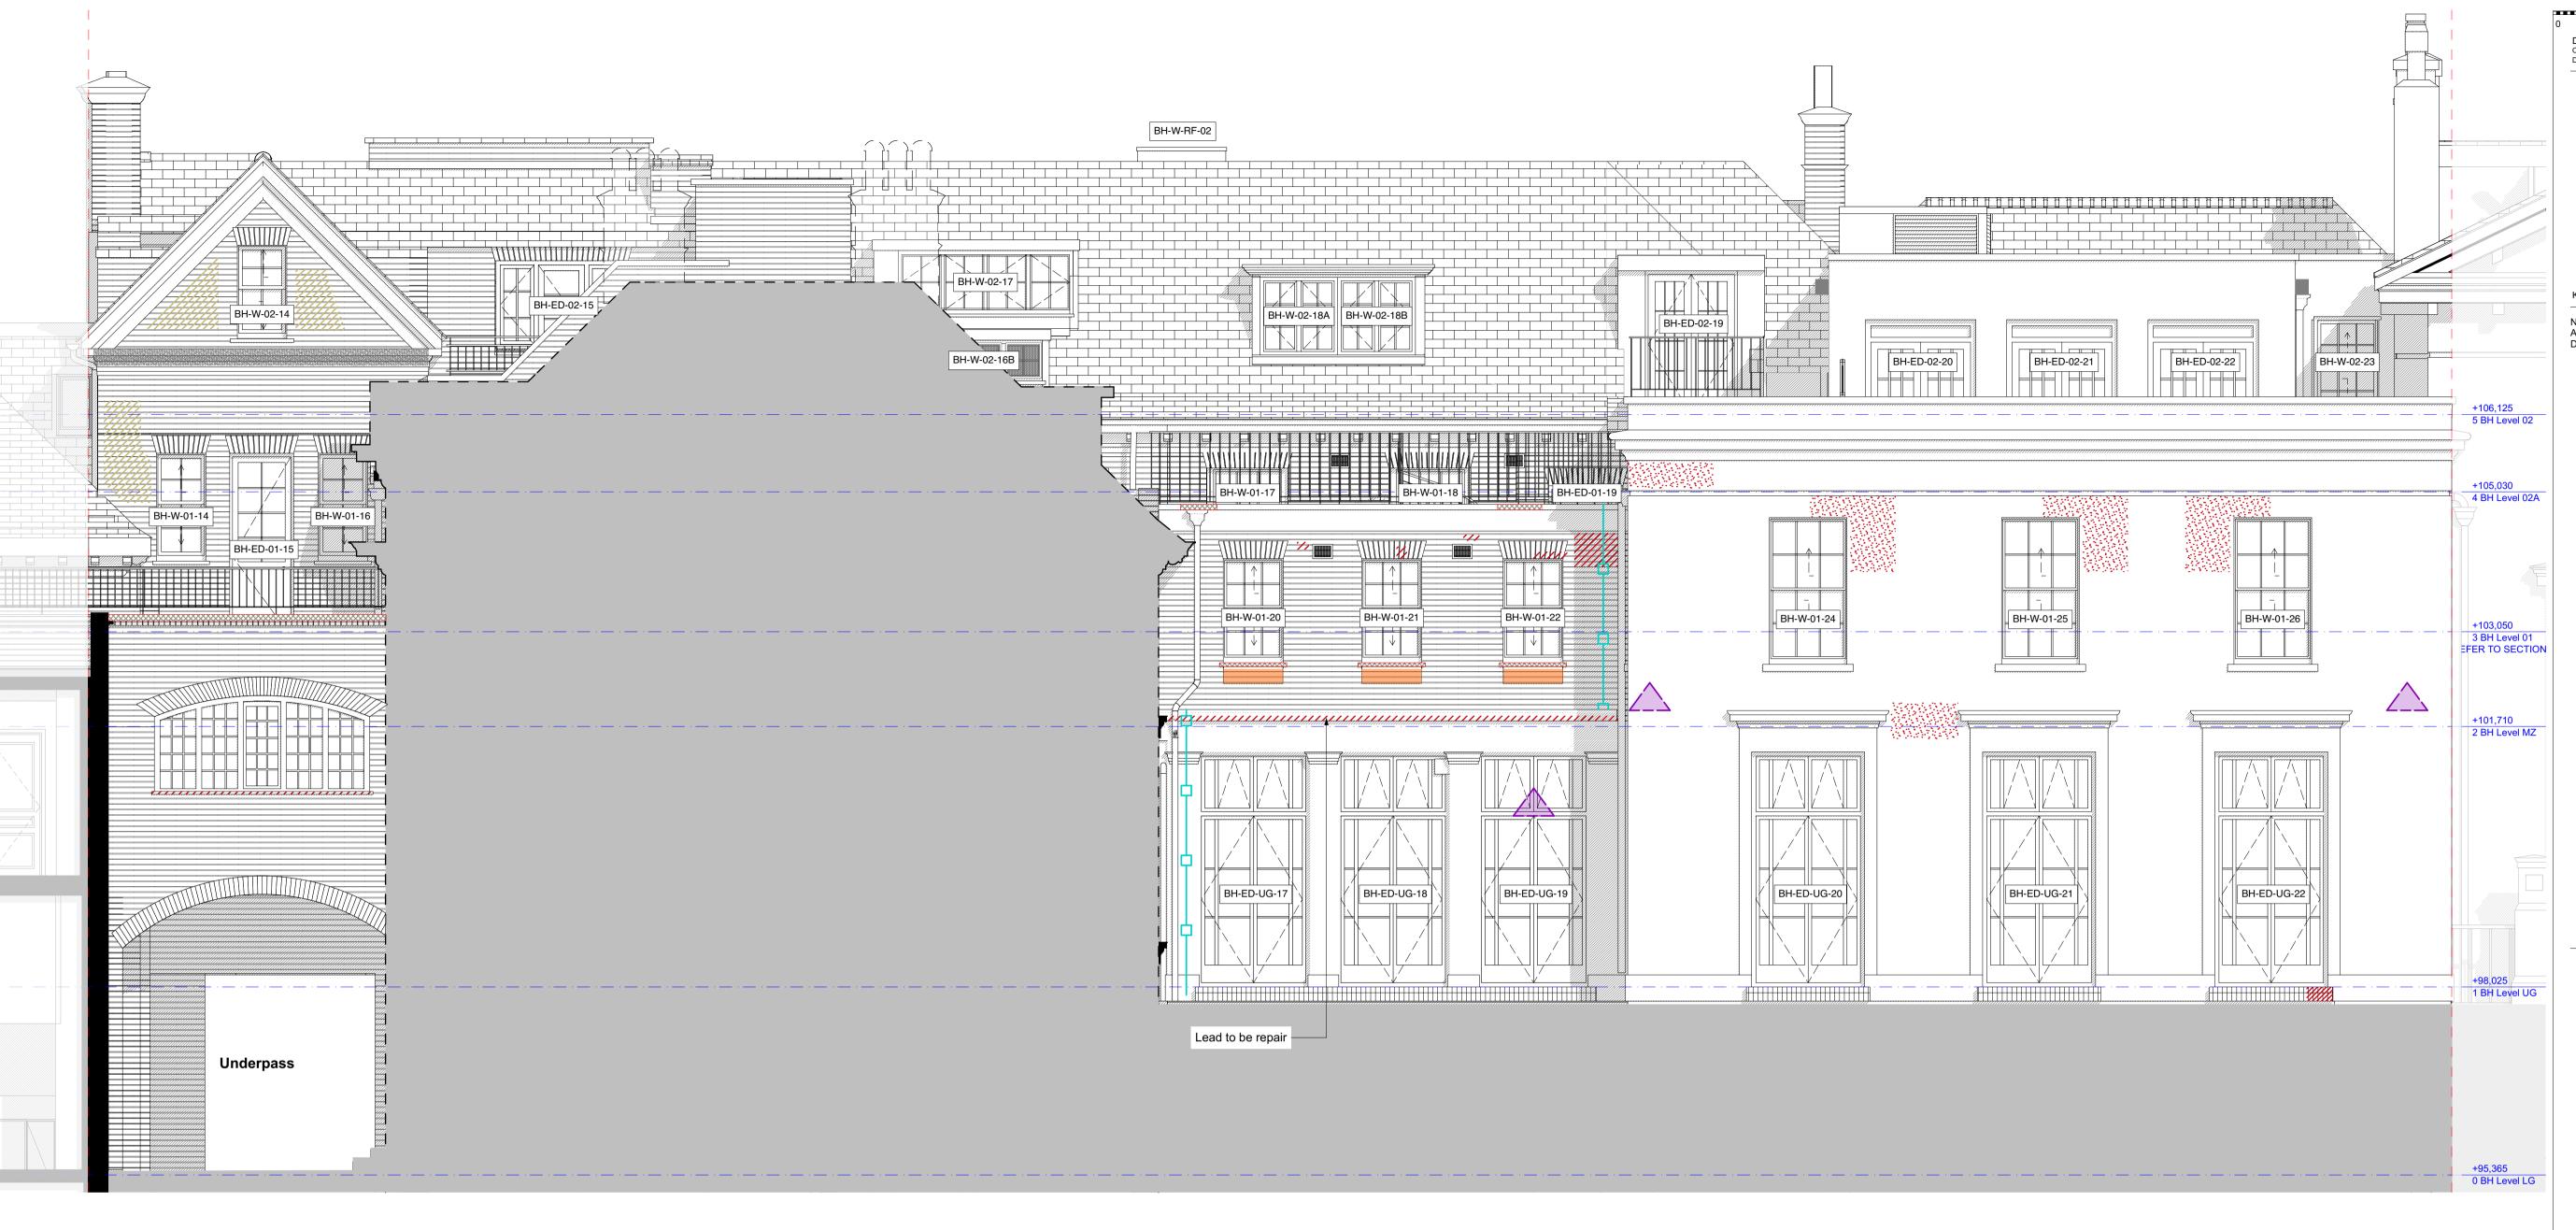

Note: All cables to be removed and brickwork made good

## REPAIR WORK KEY Stonework - Repair Brickwork - New to match existing Structural Crack to be repaired to Structural Engineer's specification. Cornice - Repair Stained area to be cleaned. Decorative Brickwork to be renewed to match existing brickwork. Lightning Conductor to be removed and brickwork made good.

CLIENT MOUNT ANVIL LTD

PROJECT
KIDDERPORE AVENUE

DRAWING
Bay House
North Elevation As Proposed

| SCALE       | 1:50 @ A1  | DATE        |
|-------------|------------|-------------|
|             |            | August 2016 |
| DRAWING No. |            | DRAWN BY    |
| 45 000      | 02BH-EL002 | FC          |
| 15 230      |            | REV         |
| 9000-DRG-   |            | T2          |