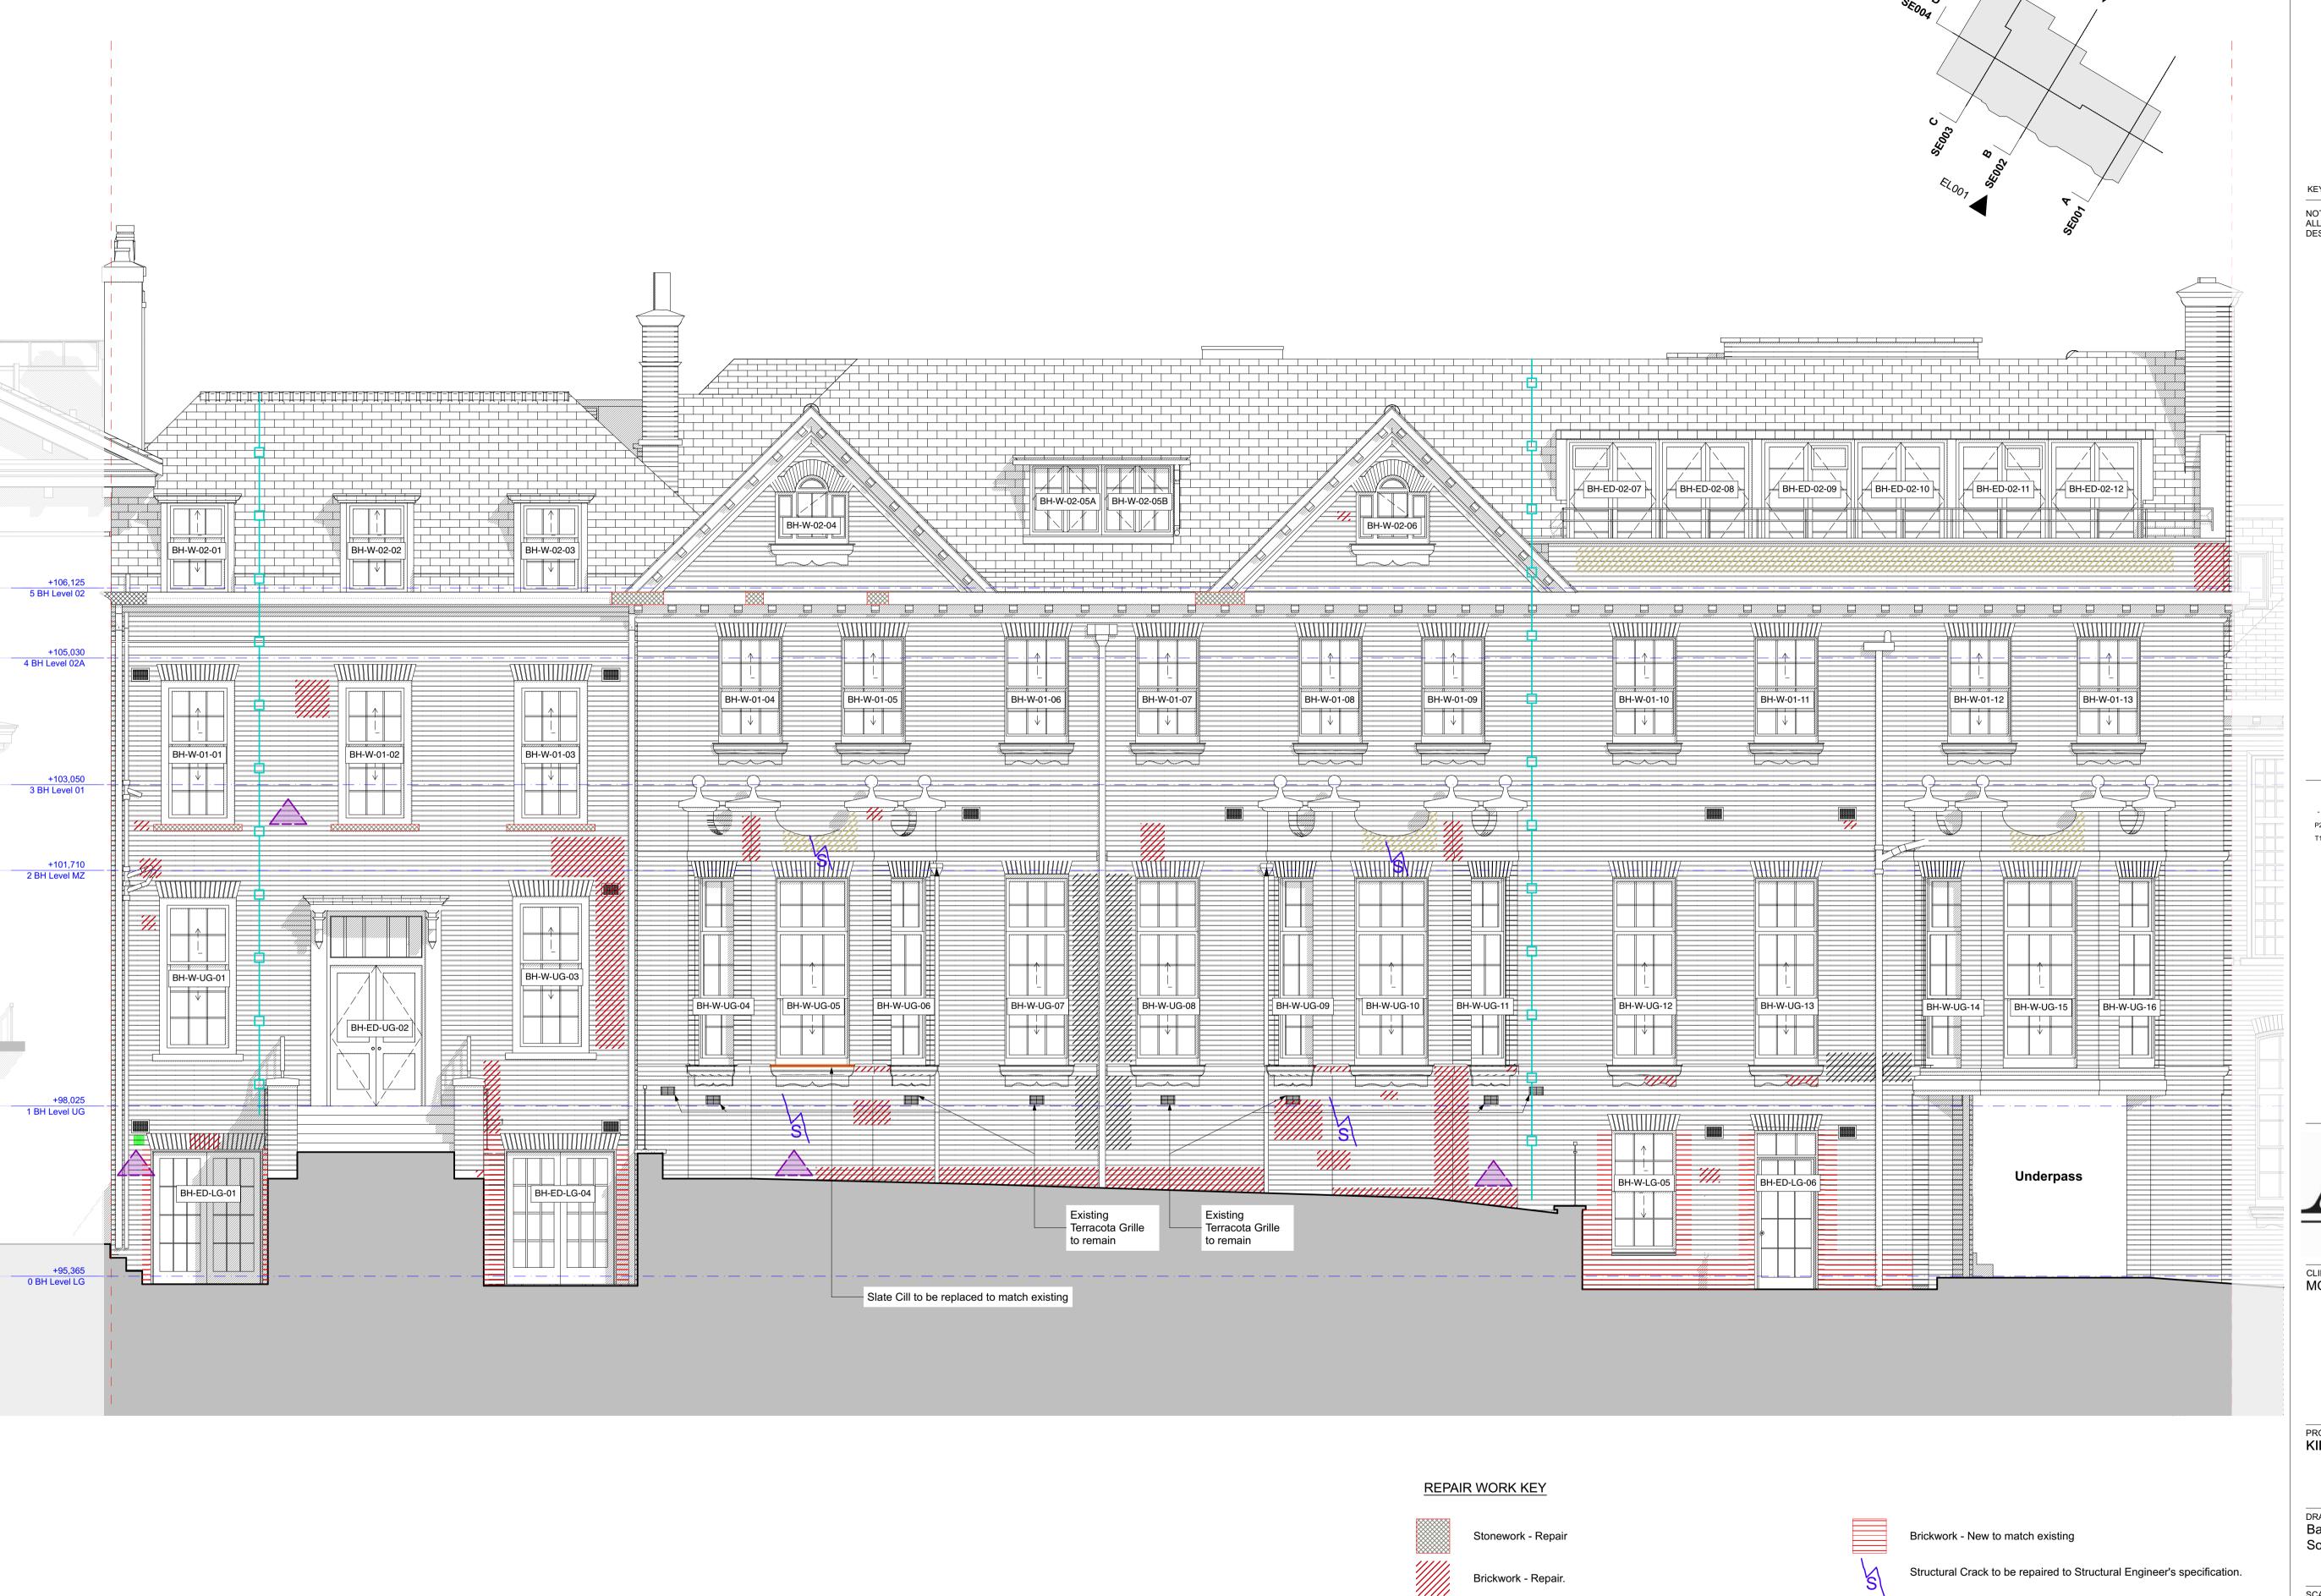

Repointing - Rake out and repoint to match existing.

Any type of fitting to be removed and brickwork made good.

Stained area to be cleaned.

Render - Repair

Cornice - Repair

Decorative Brickwork to be renewed to match existing brickwork.

Lightning Conductor to be removed and brickwork made good.

Note: All cables to be removed and brickwork made good

ALL INFORMATION SHOWN ON THIS DRAWINGS IS SUBJECT TO DESIGN DEVELOPMENT