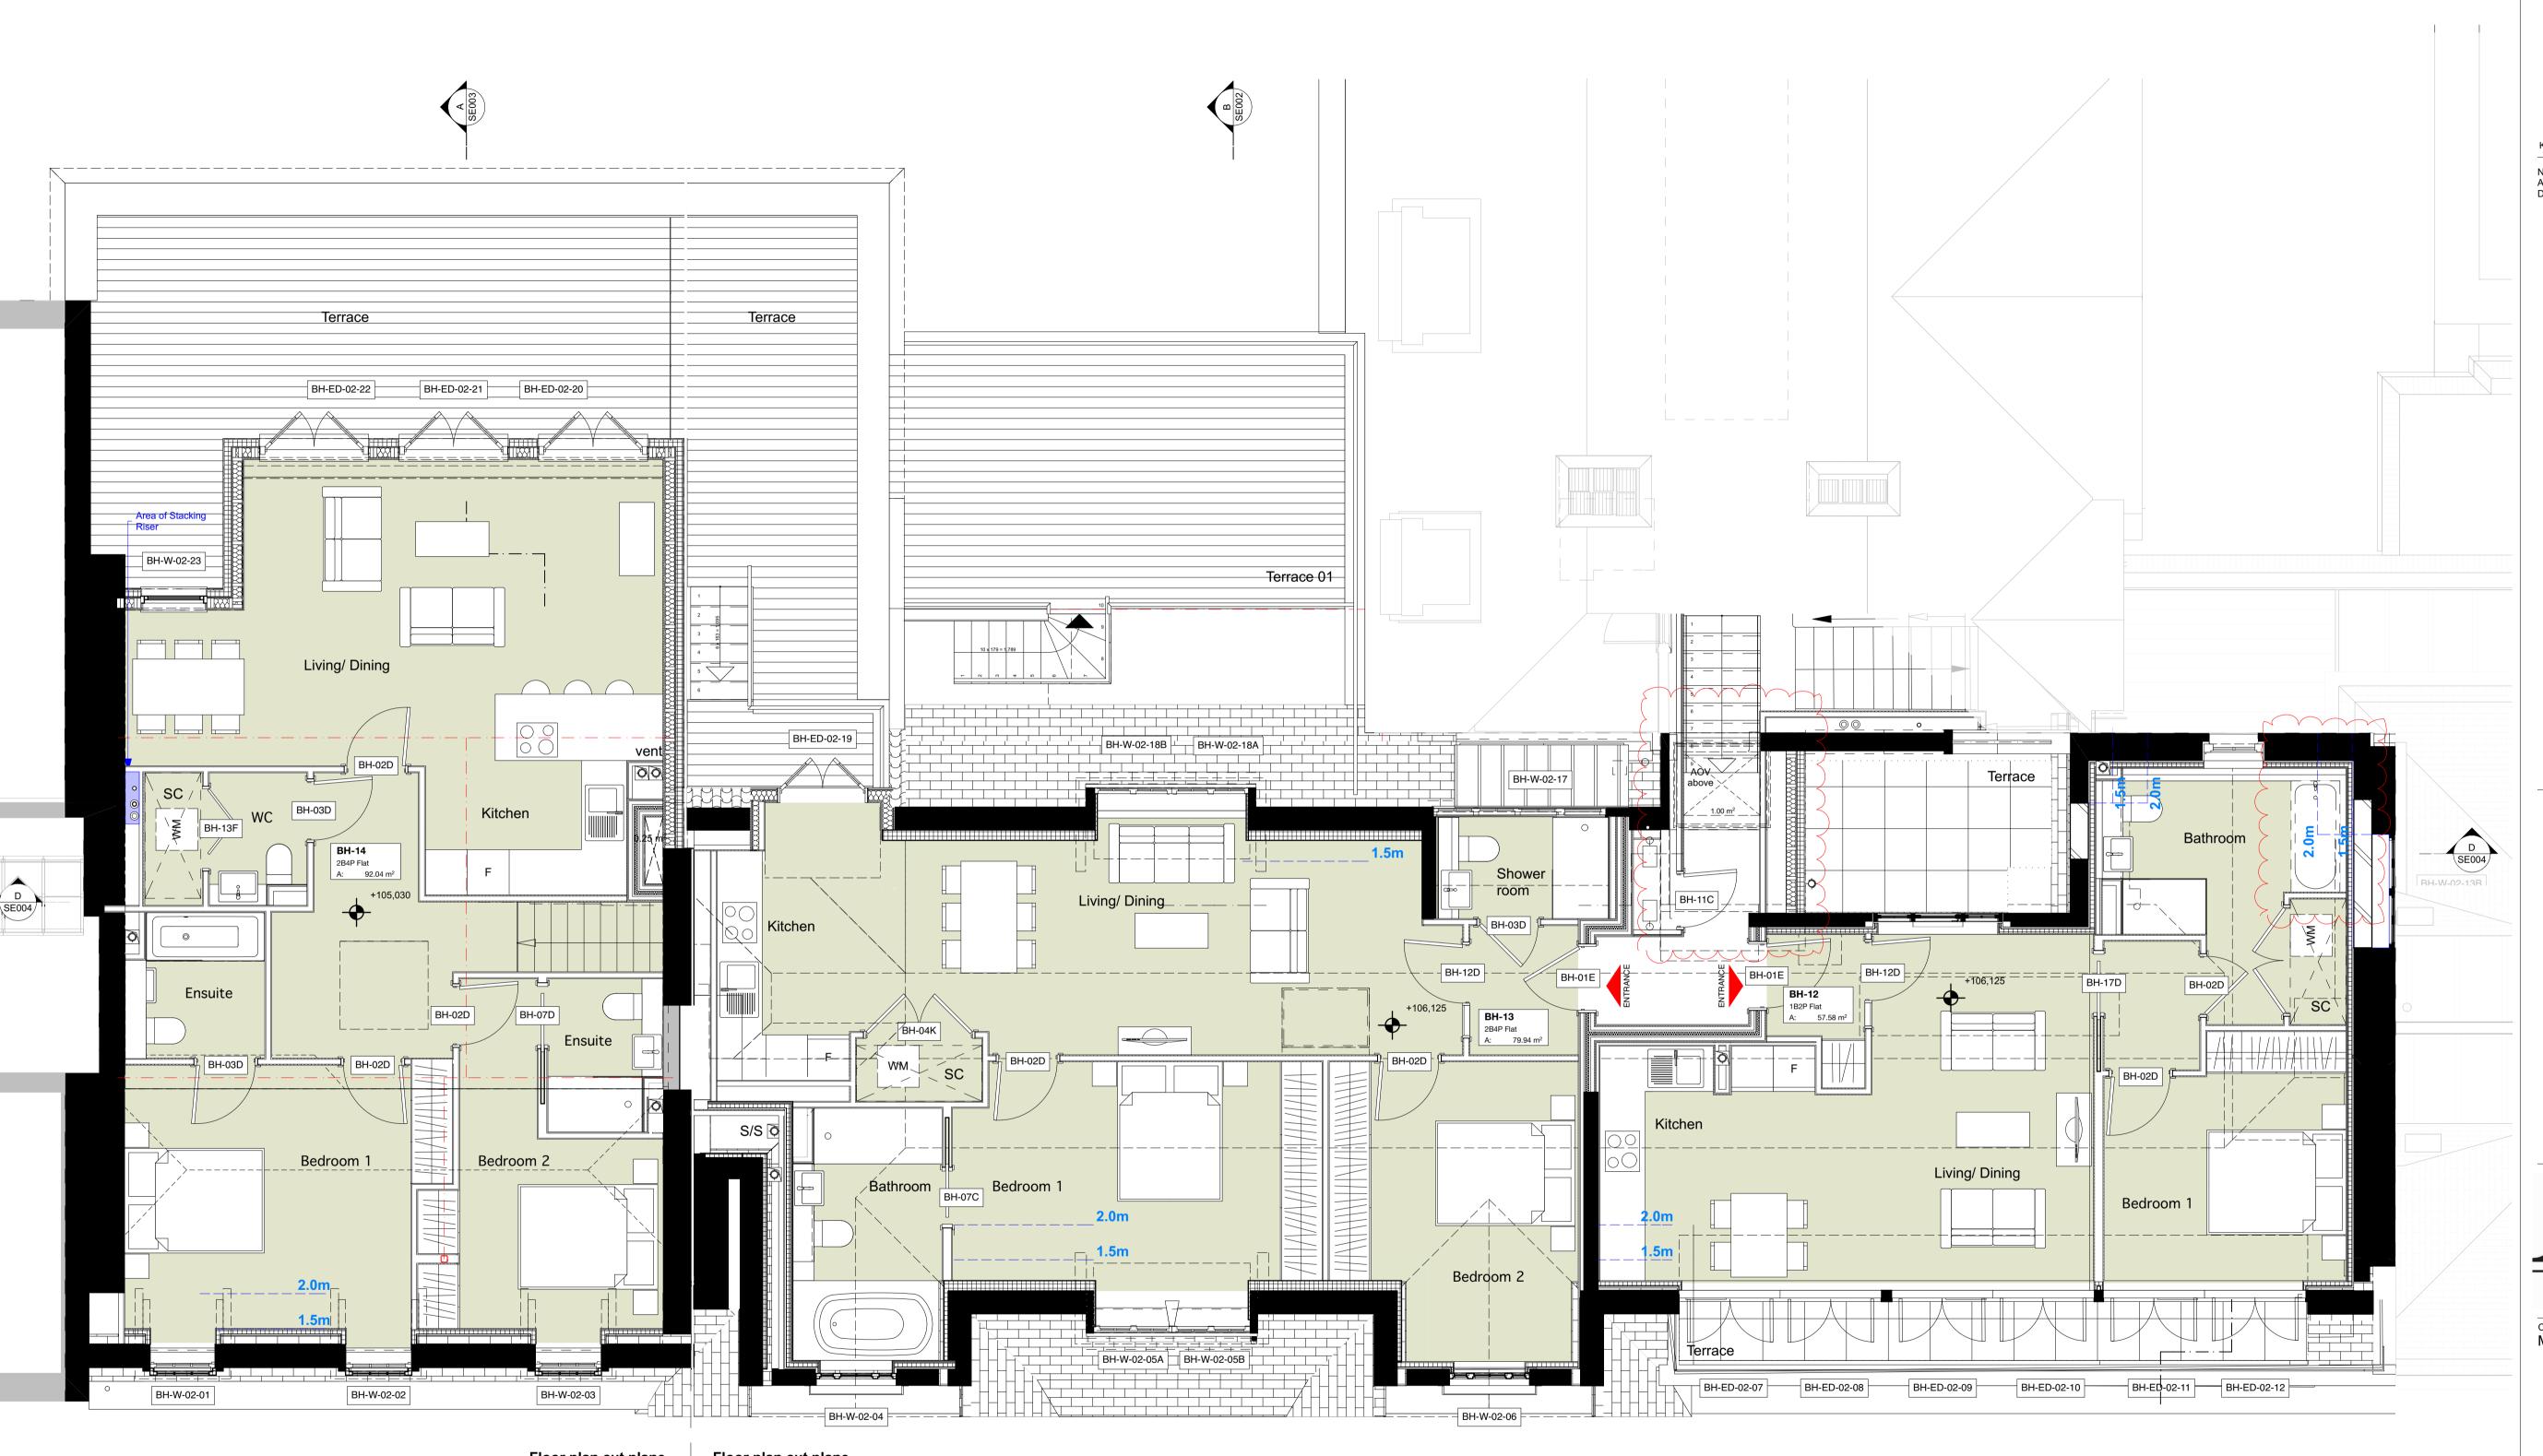

CLIENT MOUNT ANVIL LTD

PROJECT
KIDDERPORE AVENUE

Bay House Level 02 Proposed GA Plan

SCALE 1:50 @ A1 DATE

November 2016

DRAWING No. DRAWN BY

15 230

9000-DRG-03BH-02010