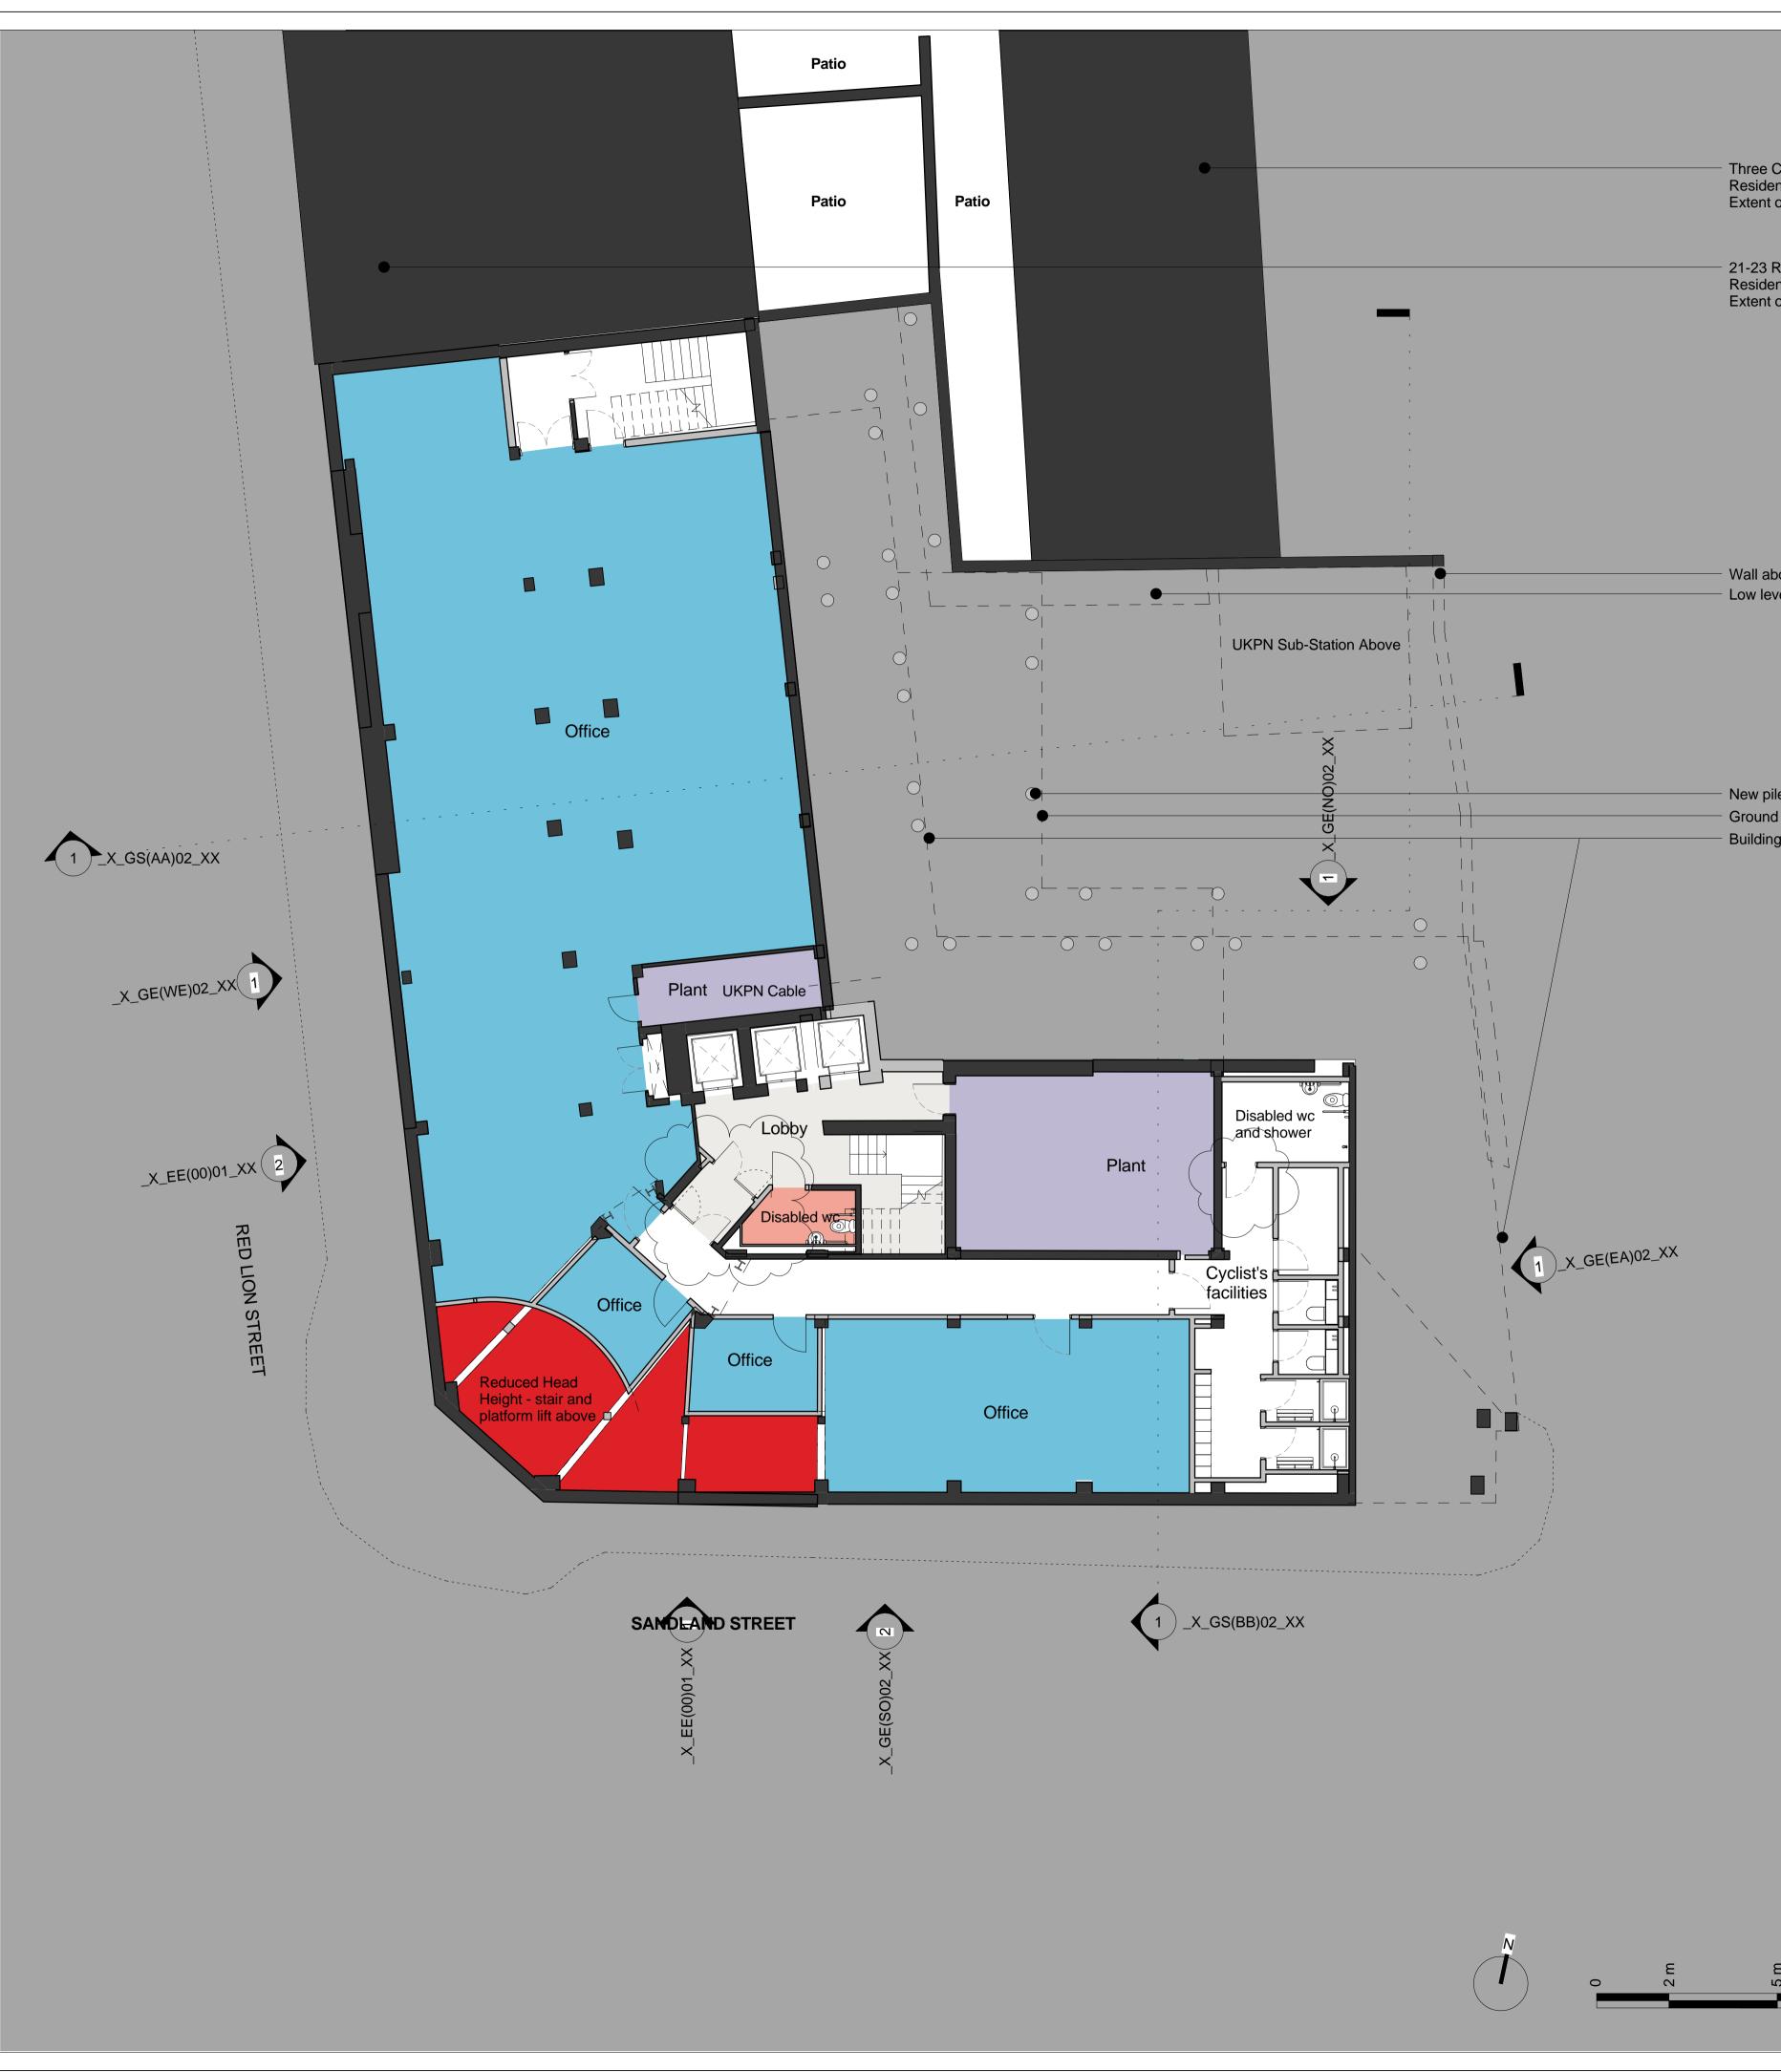

|                                        | Key Plan:                                                                                                                      |
|----------------------------------------|--------------------------------------------------------------------------------------------------------------------------------|
|                                        |                                                                                                                                |
|                                        |                                                                                                                                |
| Cups Yard<br>ntial buildings           |                                                                                                                                |
| of basement unknown                    |                                                                                                                                |
| Red Lion Street                        |                                                                                                                                |
| ntial Buildings<br>of basement unknown |                                                                                                                                |
|                                        | CDM:                                                                                                                           |
|                                        | <u></u> Risks                                                                                                                  |
|                                        |                                                                                                                                |
|                                        |                                                                                                                                |
|                                        |                                                                                                                                |
| ove                                    |                                                                                                                                |
| rel wall above                         | Notes:                                                                                                                         |
|                                        | Existing Structure                                                                                                             |
|                                        | Proposed Structure                                                                                                             |
|                                        |                                                                                                                                |
| es<br>floor terrace outline            |                                                                                                                                |
| g extension outline                    |                                                                                                                                |
|                                        |                                                                                                                                |
|                                        |                                                                                                                                |
|                                        |                                                                                                                                |
|                                        |                                                                                                                                |
|                                        |                                                                                                                                |
|                                        |                                                                                                                                |
|                                        |                                                                                                                                |
|                                        |                                                                                                                                |
|                                        |                                                                                                                                |
|                                        |                                                                                                                                |
|                                        |                                                                                                                                |
|                                        | Project: 20 Red Lion Street                                                                                                    |
|                                        | Project Number: <b>2077</b> Drawing Title:                                                                                     |
|                                        | Planning - Proposed - General<br>Arrangement - Basement Plan                                                                   |
|                                        | Drawing No.                                                                                                                    |
|                                        | X_GA(B1)02_XX                                                                                                                  |
|                                        | Scale@A1: 1 : 100 Issued for: Planning                                                                                         |
|                                        | Revision:<br><b>P02 13.01.17 Planning Addendum</b>                                                                             |
|                                        |                                                                                                                                |
|                                        | Orms                                                                                                                           |
|                                        | 1 Oliver's Yard                                                                                                                |
|                                        | 55-71 City Road<br>London                                                                                                      |
|                                        | EC1Y 1HQ<br>0207 833 8533<br>orms@orms.co.uk                                                                                   |
|                                        | orms@orms.co.uk<br>orms.co.uk                                                                                                  |
| E E                                    | Do not scale. All dimensions to be<br>confirmed on site. Information contained                                                 |
|                                        | in this drawing is the sole copyright of<br>Orms designers + architects ltd and is not<br>to be reproduced without permission. |
|                                        |                                                                                                                                |