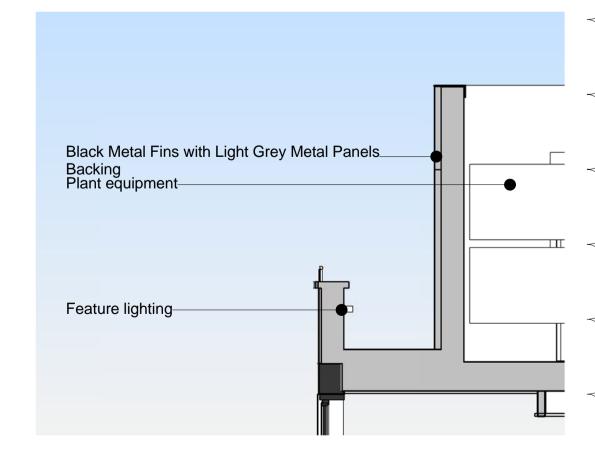

Proposed - External Envelope - 6th Floor - North Elevation
Scale: 1:50

Proposed - External Envelope - 6th Floor - West Elevation Scale: 1:50

Proposed - External Envelope - 6th Floor - North West

Scale: 1:50

Proposed - External Envelope - 6th Floor - Typical Glazing Section
Scale: 1:50

Proposed - External Envelope - 6th Floor - Typical Door Section Scale: 1:50

Proposed - External Envelope - 6th Flor - Fins in Front of Screen Scale: 1:50