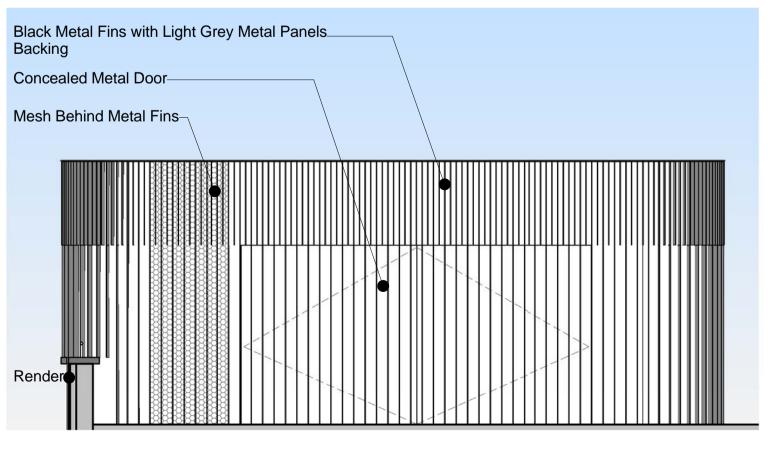

Proposed - External Envelope - 6th Floor - Typical Glazing Section
Scale: 1:50

Proposed - External Envelope - 6th Floor - Typical Door Section Scale: 1:50

Proposed - External Envelope - 6th Flor - Fins in Front of Screen Scale: 1:50