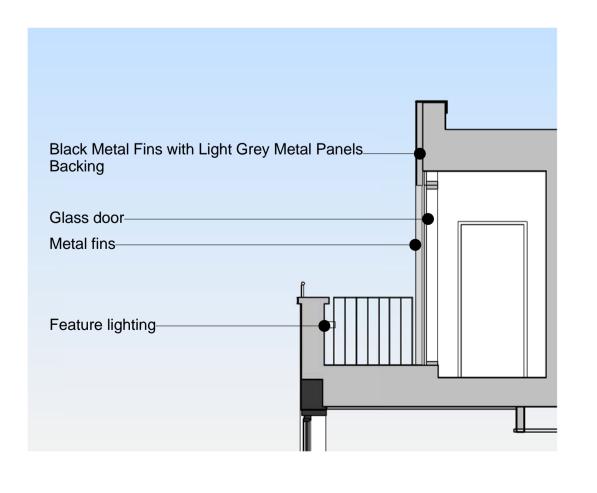

Proposed - External Envelope - 6th Floor - North Elevation
Scale: 1:50

Proposed - External Envelope - 6th Floor - West Elevation Scale: 1:50

Proposed - External Envelope - 6th Floor - North West

Scale: 1:50

Proposed - External Envelope - 6th Floor - Typical Glazing Section
Scale: 1:50

Proposed - External Envelope - 6th Floor - Typical Door Section Scale: 1:50

Proposed - External Envelope - 6th Flor - Fins in Front of Screen Scale: 1:50