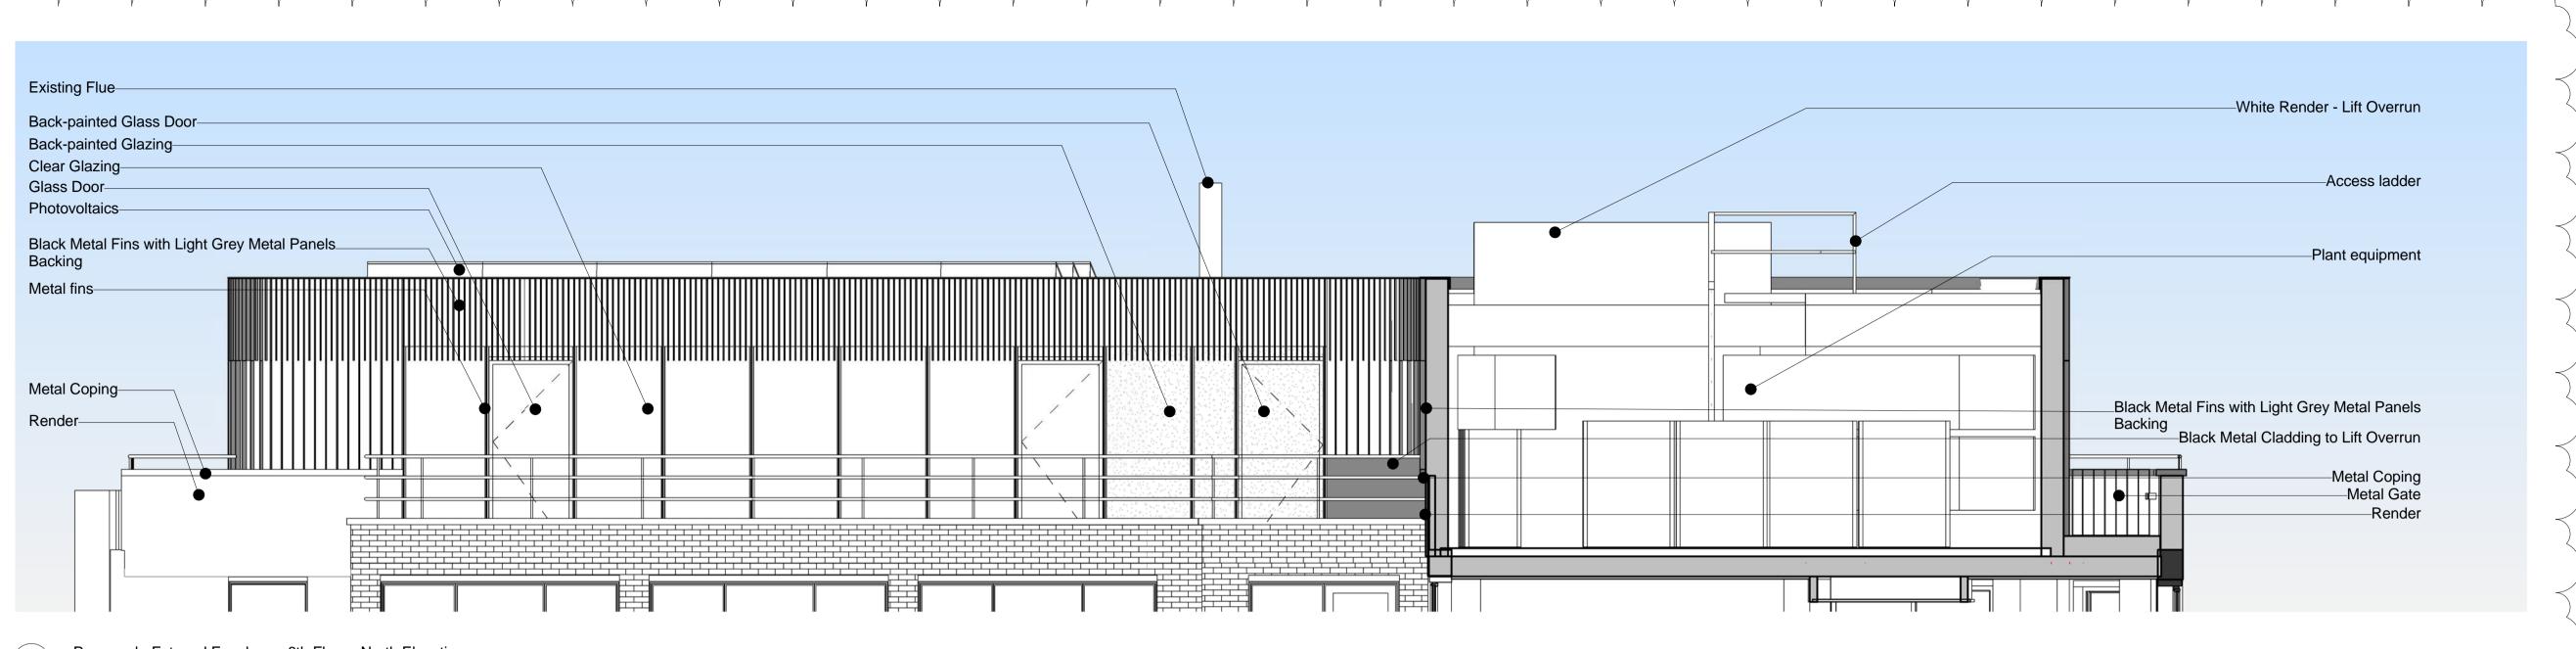

Proposed - External Envelope - 6th Floor - North Elevation
Scale: 1:50

Proposed - External Envelope - 6th Floor - West Elevation Scale: 1:50

Proposed - External Envelope - 6th Floor - North West

Scale: 1:50