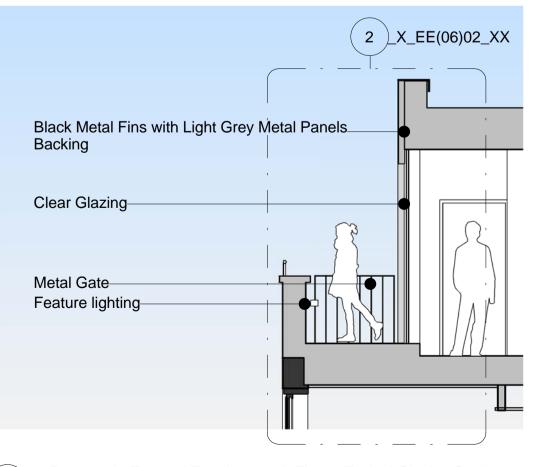

Proposed - External Envelope - 6th Floor - Typical Glazing Section
Scale: 1:50

Proposed - External Envelope - 6th Floor - Typical Door Section Scale: 1:50

Proposed - External Envelope - 6th Flor - Fins in Front of Screen Scale: 1:50