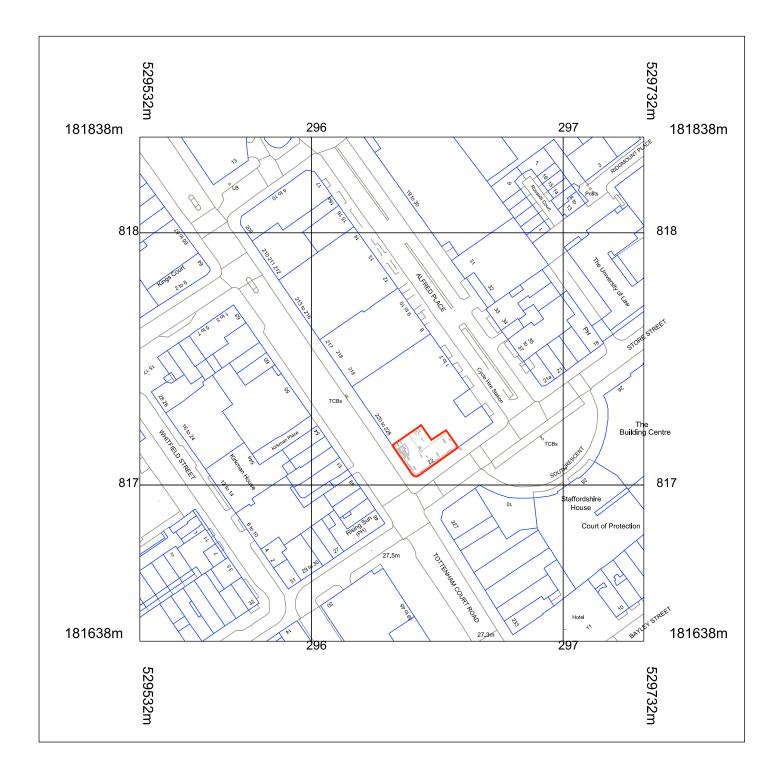

TOTTENHAM COURT ROAD, LONDON

Branch Transformation Programme

| REVISIONS                                        |                      |          |                      |                |          |
|--------------------------------------------------|----------------------|----------|----------------------|----------------|----------|
| PROJECT                                          |                      |          | DRAWING              |                |          |
| 225-226 TOTTENHAM COURT ROAD,<br>LONDON, W1T 7QF |                      |          | Site & Location Plan |                |          |
| SCALE @ A1                                       | SCALE @ A3<br>1:1250 | Jan 2017 | PROJECT NUMBER       | DRAWING NUMBER | REVISION |
| DRAWN BY                                         | CHECKED              | STATUS   |                      | PA 00          |          |
|                                                  | CHECKED              | 318103   |                      | 17,00          | l _      |
| SS / London                                      | -                    | -        |                      |                | _        |
|                                                  |                      |          |                      |                |          |