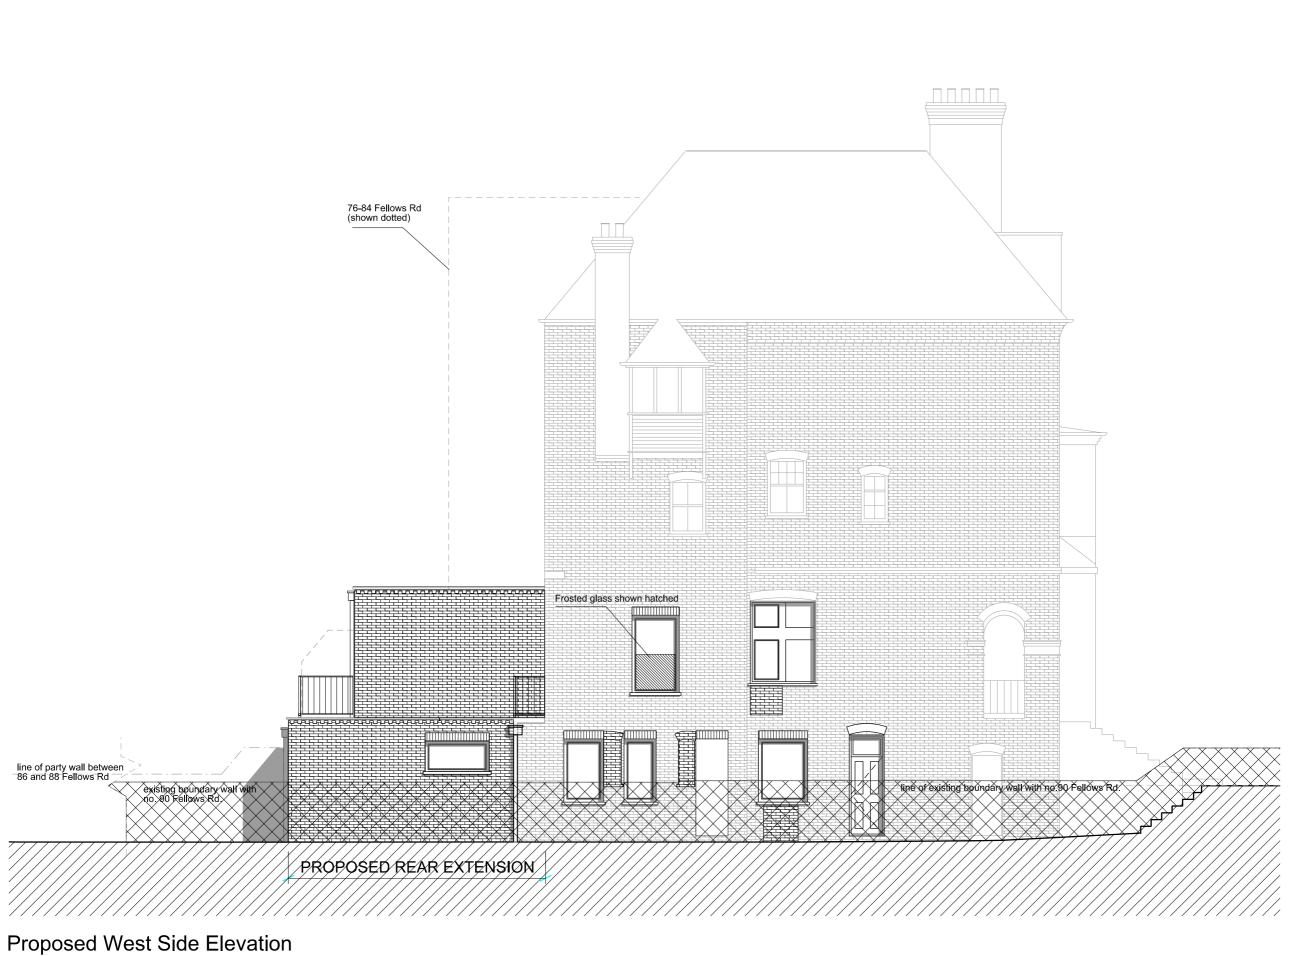

Nov 2015 CW JKB

1:100 @ A3

Project 86 Fellows Road

Proposed West Elevation

Drawing No

15160-OA-B1-072-E-W

PRELIMINARY

**OXFORD**ARCHITECTS