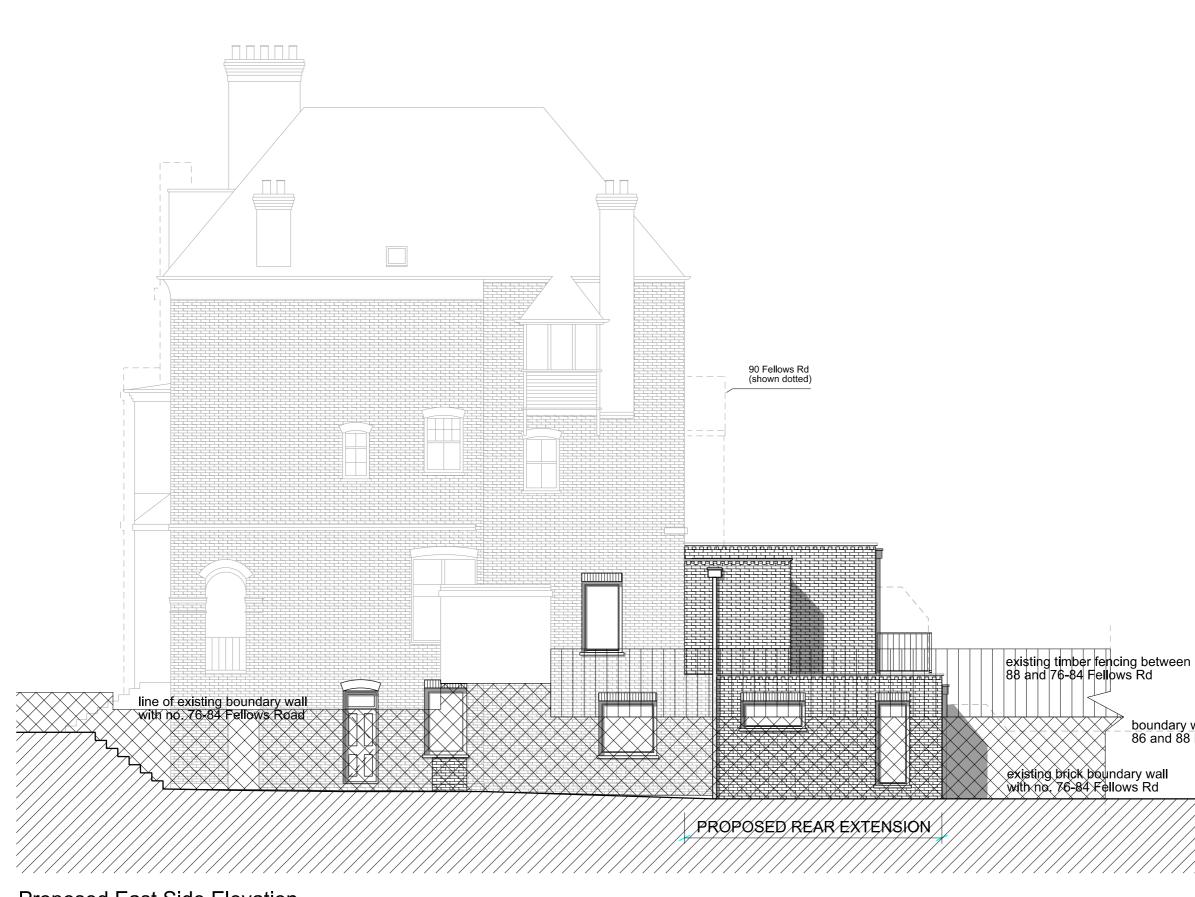

Proposed East Side Elevation

ecked on site before work commences. Figured dimensions to be used DO NOT SCALE OFF THE DRAWING. If in doubt as

ects LLP, is a Limited Liability Partnership registered in England. Copyright

| 03m                                                                                                                                                                              |   |
|----------------------------------------------------------------------------------------------------------------------------------------------------------------------------------|---|
| 1:100 @ A3                                                                                                                                                                       |   |
|                                                                                                                                                                                  |   |
| Existing bricks from demolition<br>to be carefully cleaned and<br>re-used in the areas that are<br>to be bricked up (indicated on<br>the drawings as part of<br>proposed works). | I |
| Brick to match existing                                                                                                                                                          |   |
| All new windows and doors to<br>be painted timber to match<br>existing unless otherwise                                                                                          |   |

0

stated.

boundary wall between 86 and 88 Fellows Rd

 
 12/01/17
 General note added referring to window material following LPA comments

 31/08/16
 Elevation amended to remove wes wing following LPA comments

 18.05.16
 New whindow to porch omitted

 03/03/16
 drawing revised, comments added
D 19/02/16 revised following daylight consultants' comments в A 01/02/16 revised following planning consultants' comments Rev Date Revision Partner Drawn Date Nov 2015 CW JKB Scale

## Project 86 Fellows Road

## Title

Proposed East Elevation

Drawing No

15160-OA-B1-071-E-E

Status

Revision F

**OXFORD**ARCHITECTS Bagley Croft, Hinksey Hill, Oxford, OX1 5BS T 01865 329100 F01865 326822 Woxford-architects.com