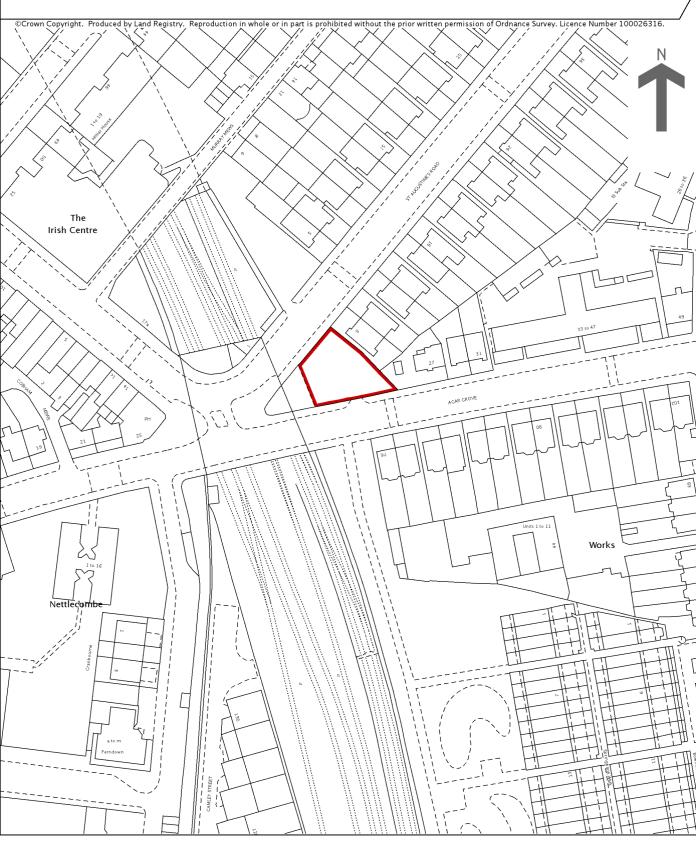

This official copy was delivered electronically and when printed will not be to scale. You can obtain a paper official copy by ordering one from Land Registry.

This official copy is issued on 17 December 2015 shows the state of this title plan on 17 December 2015 at 15:17:40. It is admissible in evidence to the same extent as the original (s.67 Land Registration Act 2002). This title plan shows the general position, not the exact line, of the boundaries. It may be subject to distortions in scale. Measurements scaled from this plan may not match measurements between the same points on the ground.

## Land Registry Official copy of title plan

Title number NGL904675 Ordnance Survey map reference TQ2984SE Scale 1:1250 Administrative area Camden