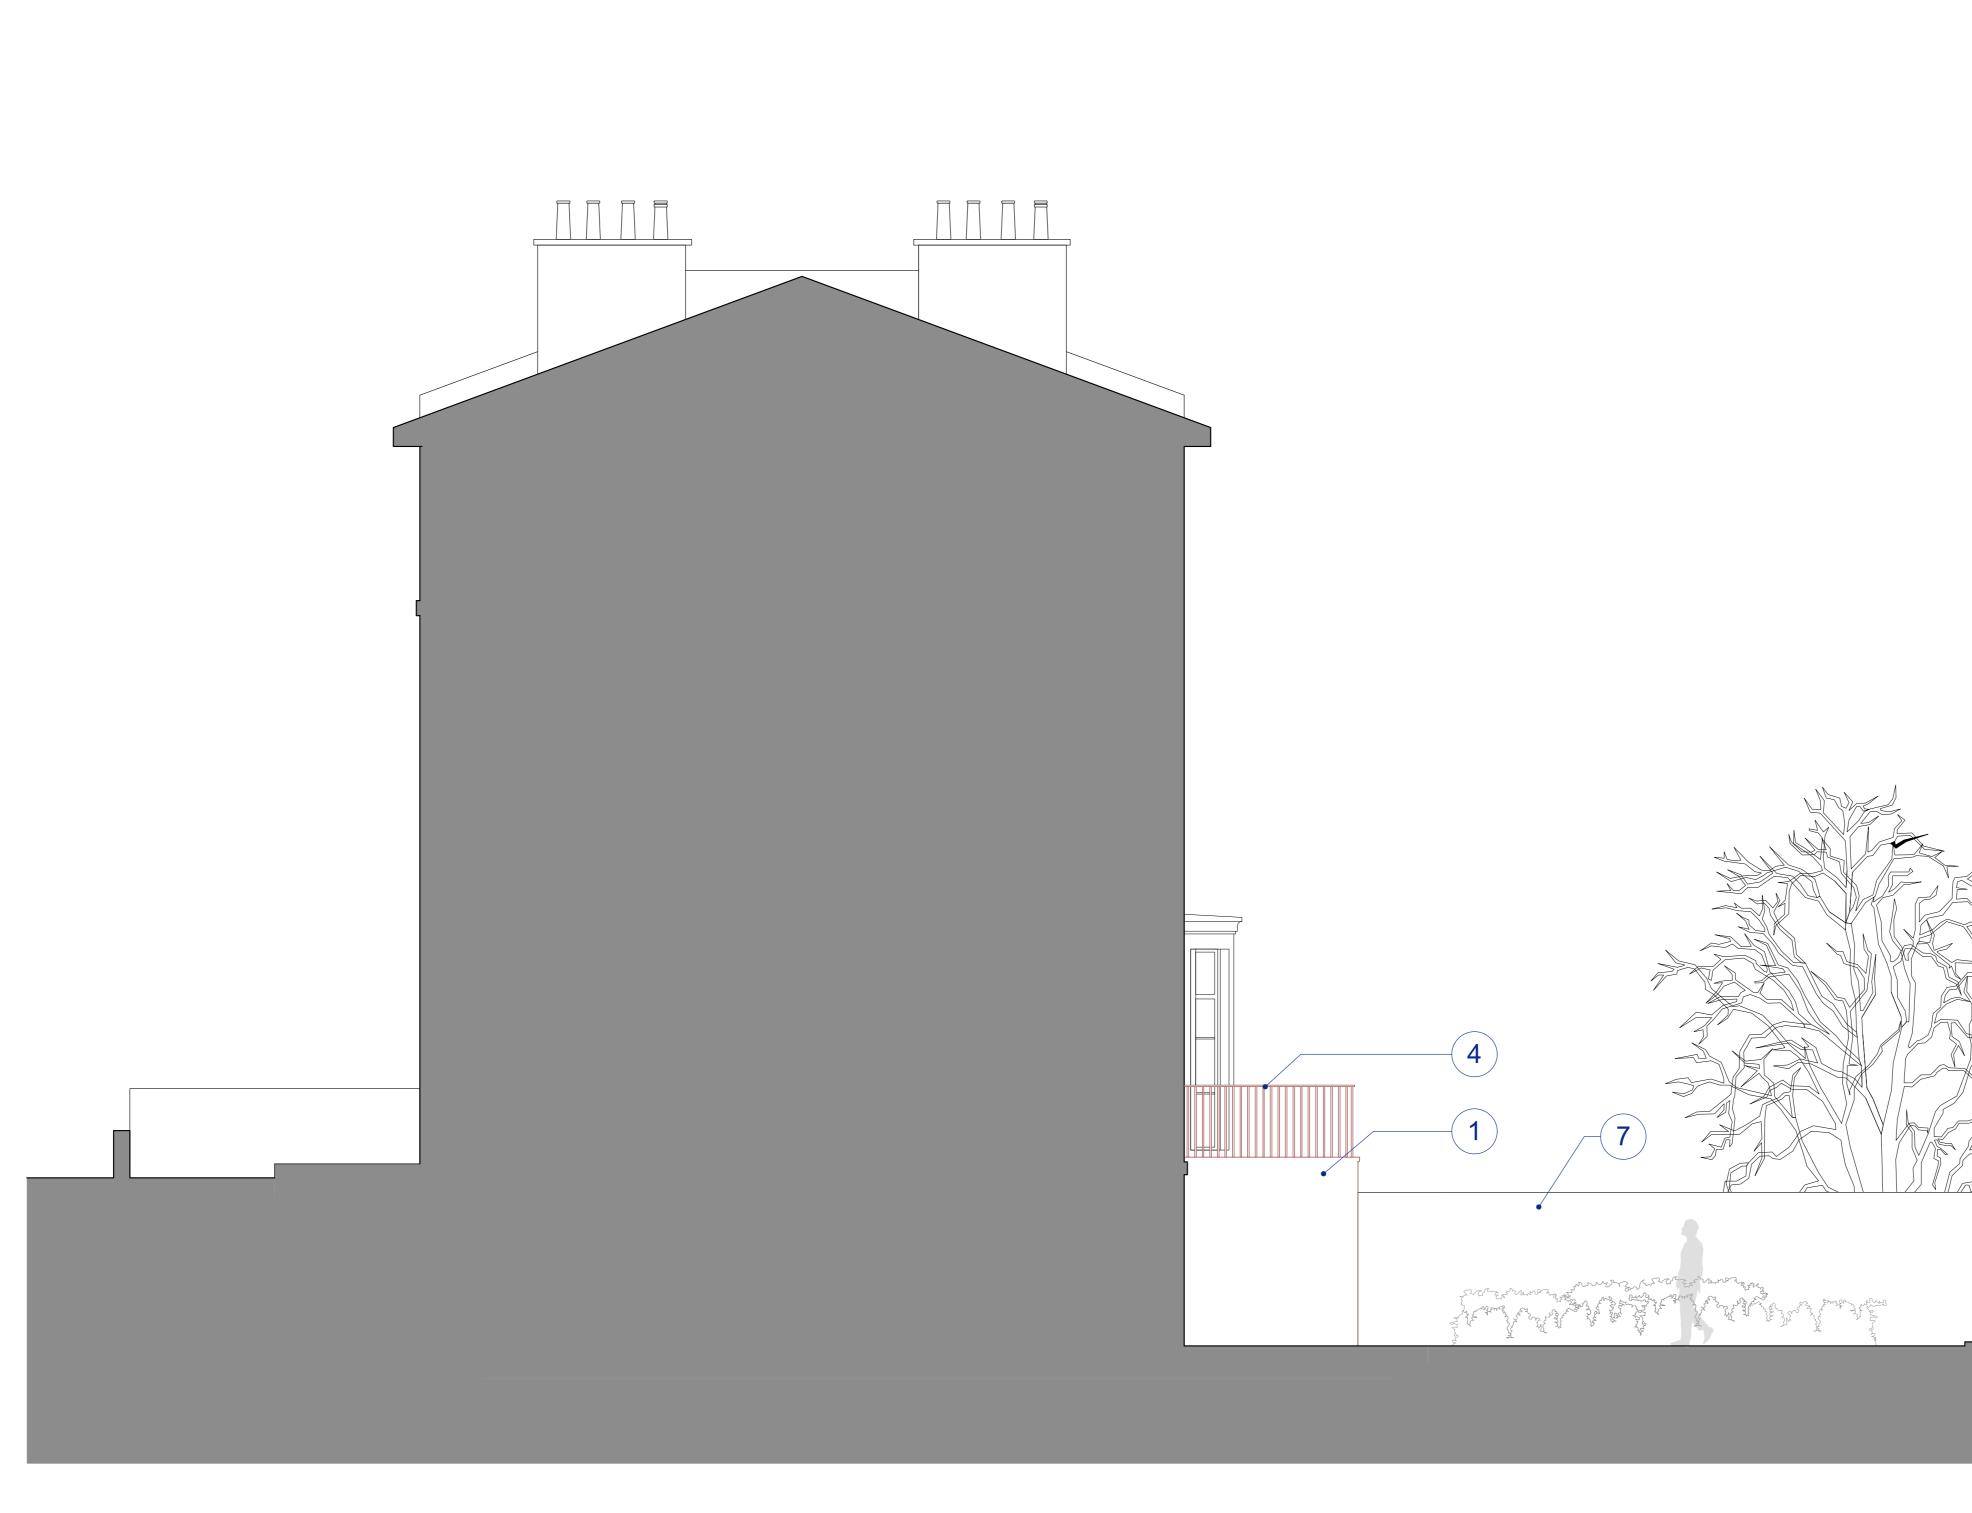

## **EXISTING SIDE ELEVATION (from south)**

5m

### **MATERIALS NOTE:**

- 1. Painted render.

- Single glazed sash windows.
  Single glazed roof glazing system.
  Painted metal railings.
  Double glazed aluminium windows.
  Uninsulated flat roof with timber decking.
- 7. Existing fence.

| Fabric highlighted in red is to |
|---------------------------------|
| be demolished.                  |