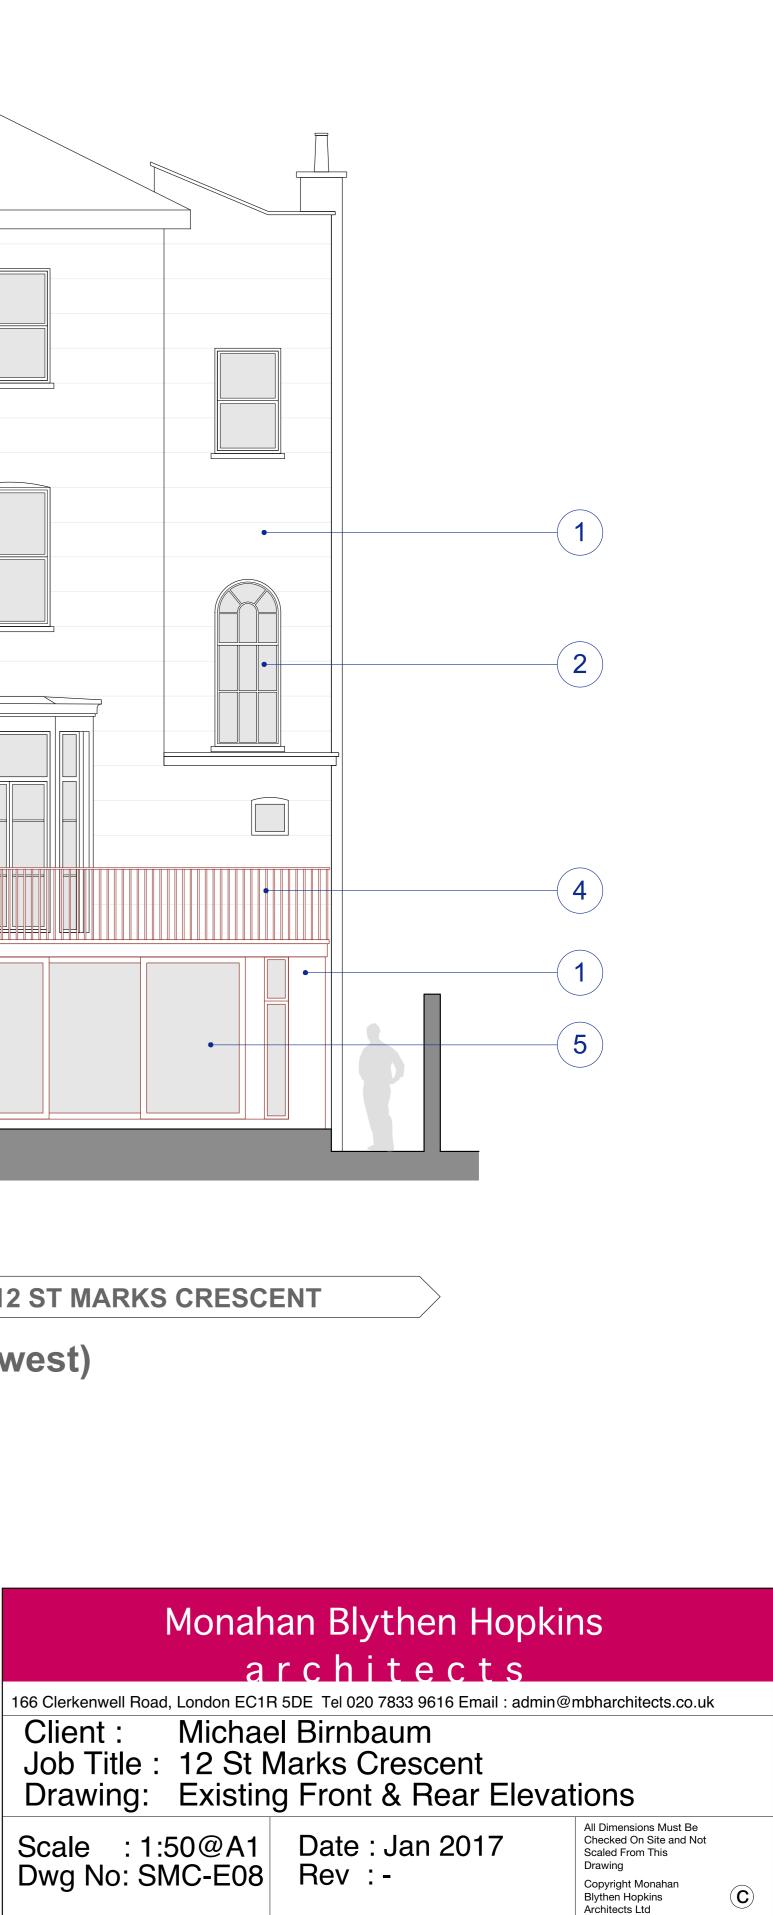

# Client : Michael Birnbaum Job Title : 12 St Marks Crescent Drawing: Existing Section AA

Scale : 1:50@A1 Date : Jan 2017 Dwg No: SMC-E07 Rev : -

All Dimensions Must Be Checked On Site and Not Scaled From This Drawing Copyright Monahan Blythen Hopkins Architects Ltd