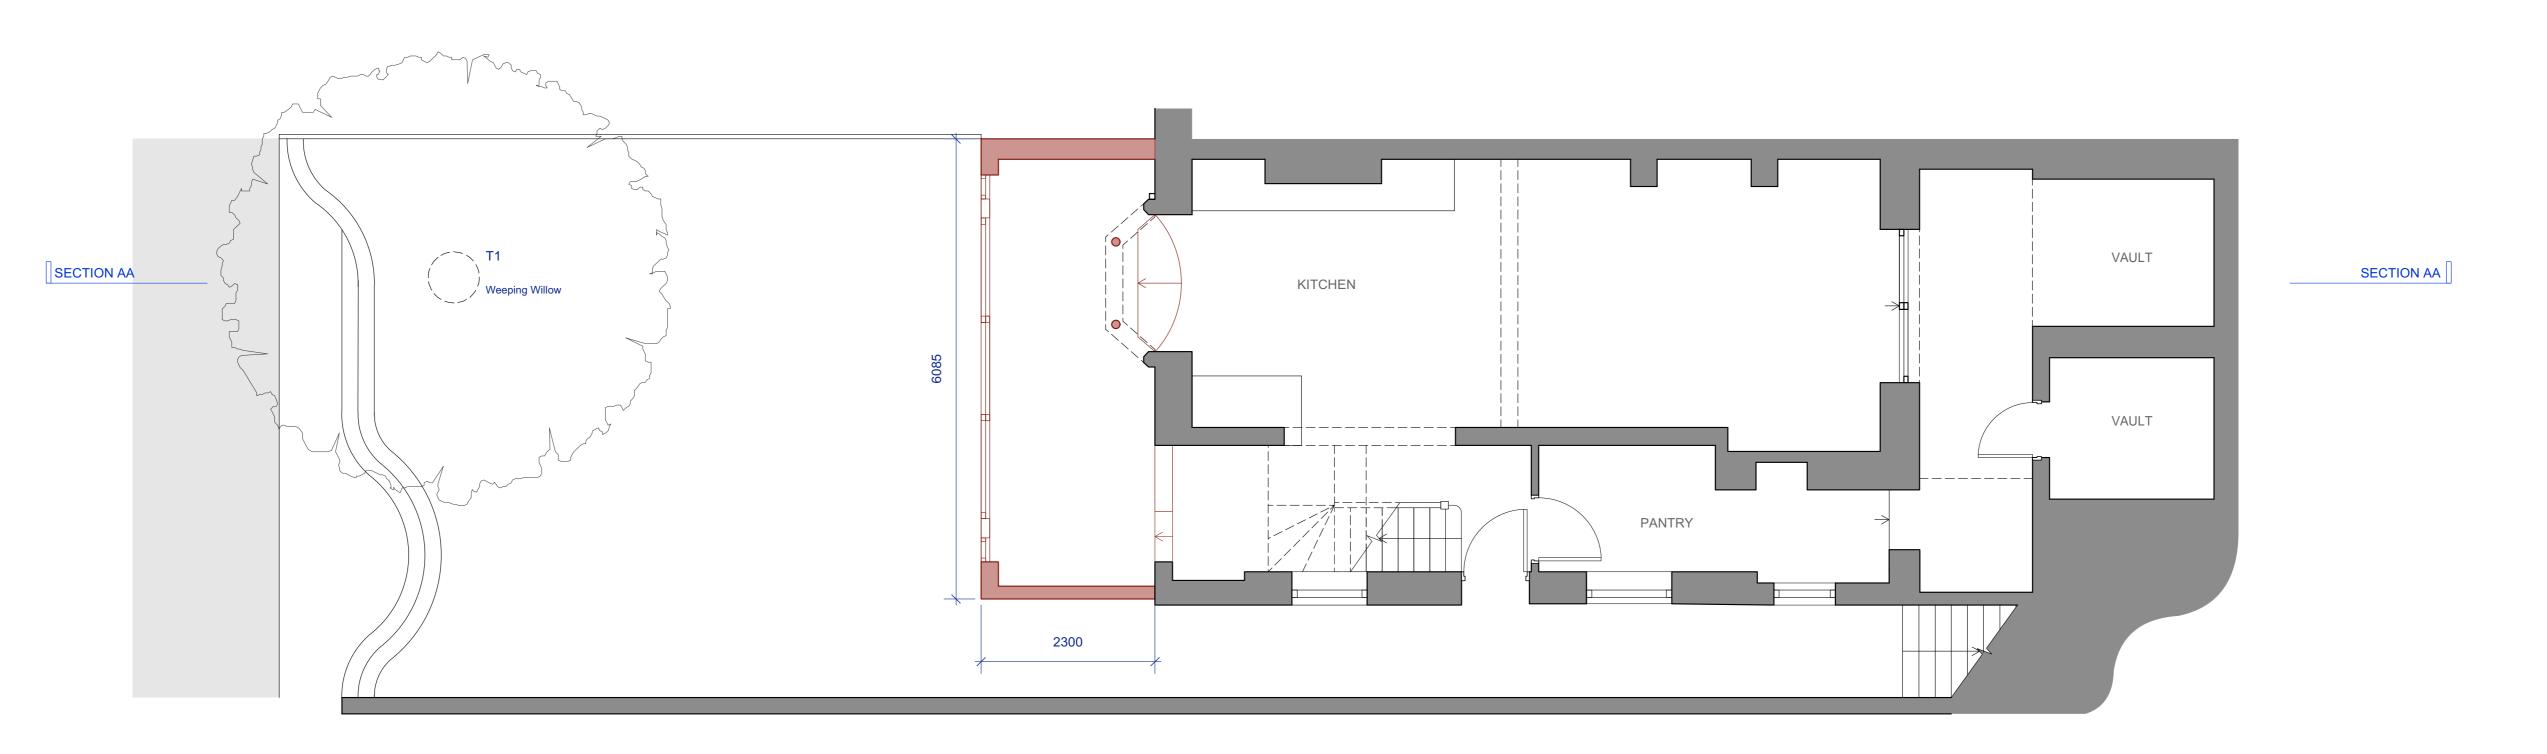

## **EXISTING GROUND FLOOR PLAN**



## **EXISTING LOWER GROUND FLOOR PLAN**

5m





# Monahan Blythen Hopkins

### architects

166 Clerkenwell Road, London EC1R 5DE Tel 020 7833 9616 Email : admin@mbharchitects.co.uk

# Client : Michael Birnbaum Job Title : 12 St Marks Crescent Drawing: Existing Floor Plans

Scale : 1:50 @A1 Date : Jan 2017 Dwg No: SMC-E06 Rev : -

All Dimensions Must Be Checked On Site and Not Scaled From This Drawing Copyright Monahan Blythen Hopkins Architects Ltd

**(C**)



## **EXISTING SECTION AA**

### **MATERIALS NOTE:**

- 1. Painted render.

- 2. Single glazed sash windows.
  3. Single glazed roof glazing system.
  4. Painted metal railings.
  5. Double glazed aluminium windows.
  6. Uninsulated flat roof with timber decking.
- 7. Existing fence.



5m

## Monahan Blythen Hopkins

### architect