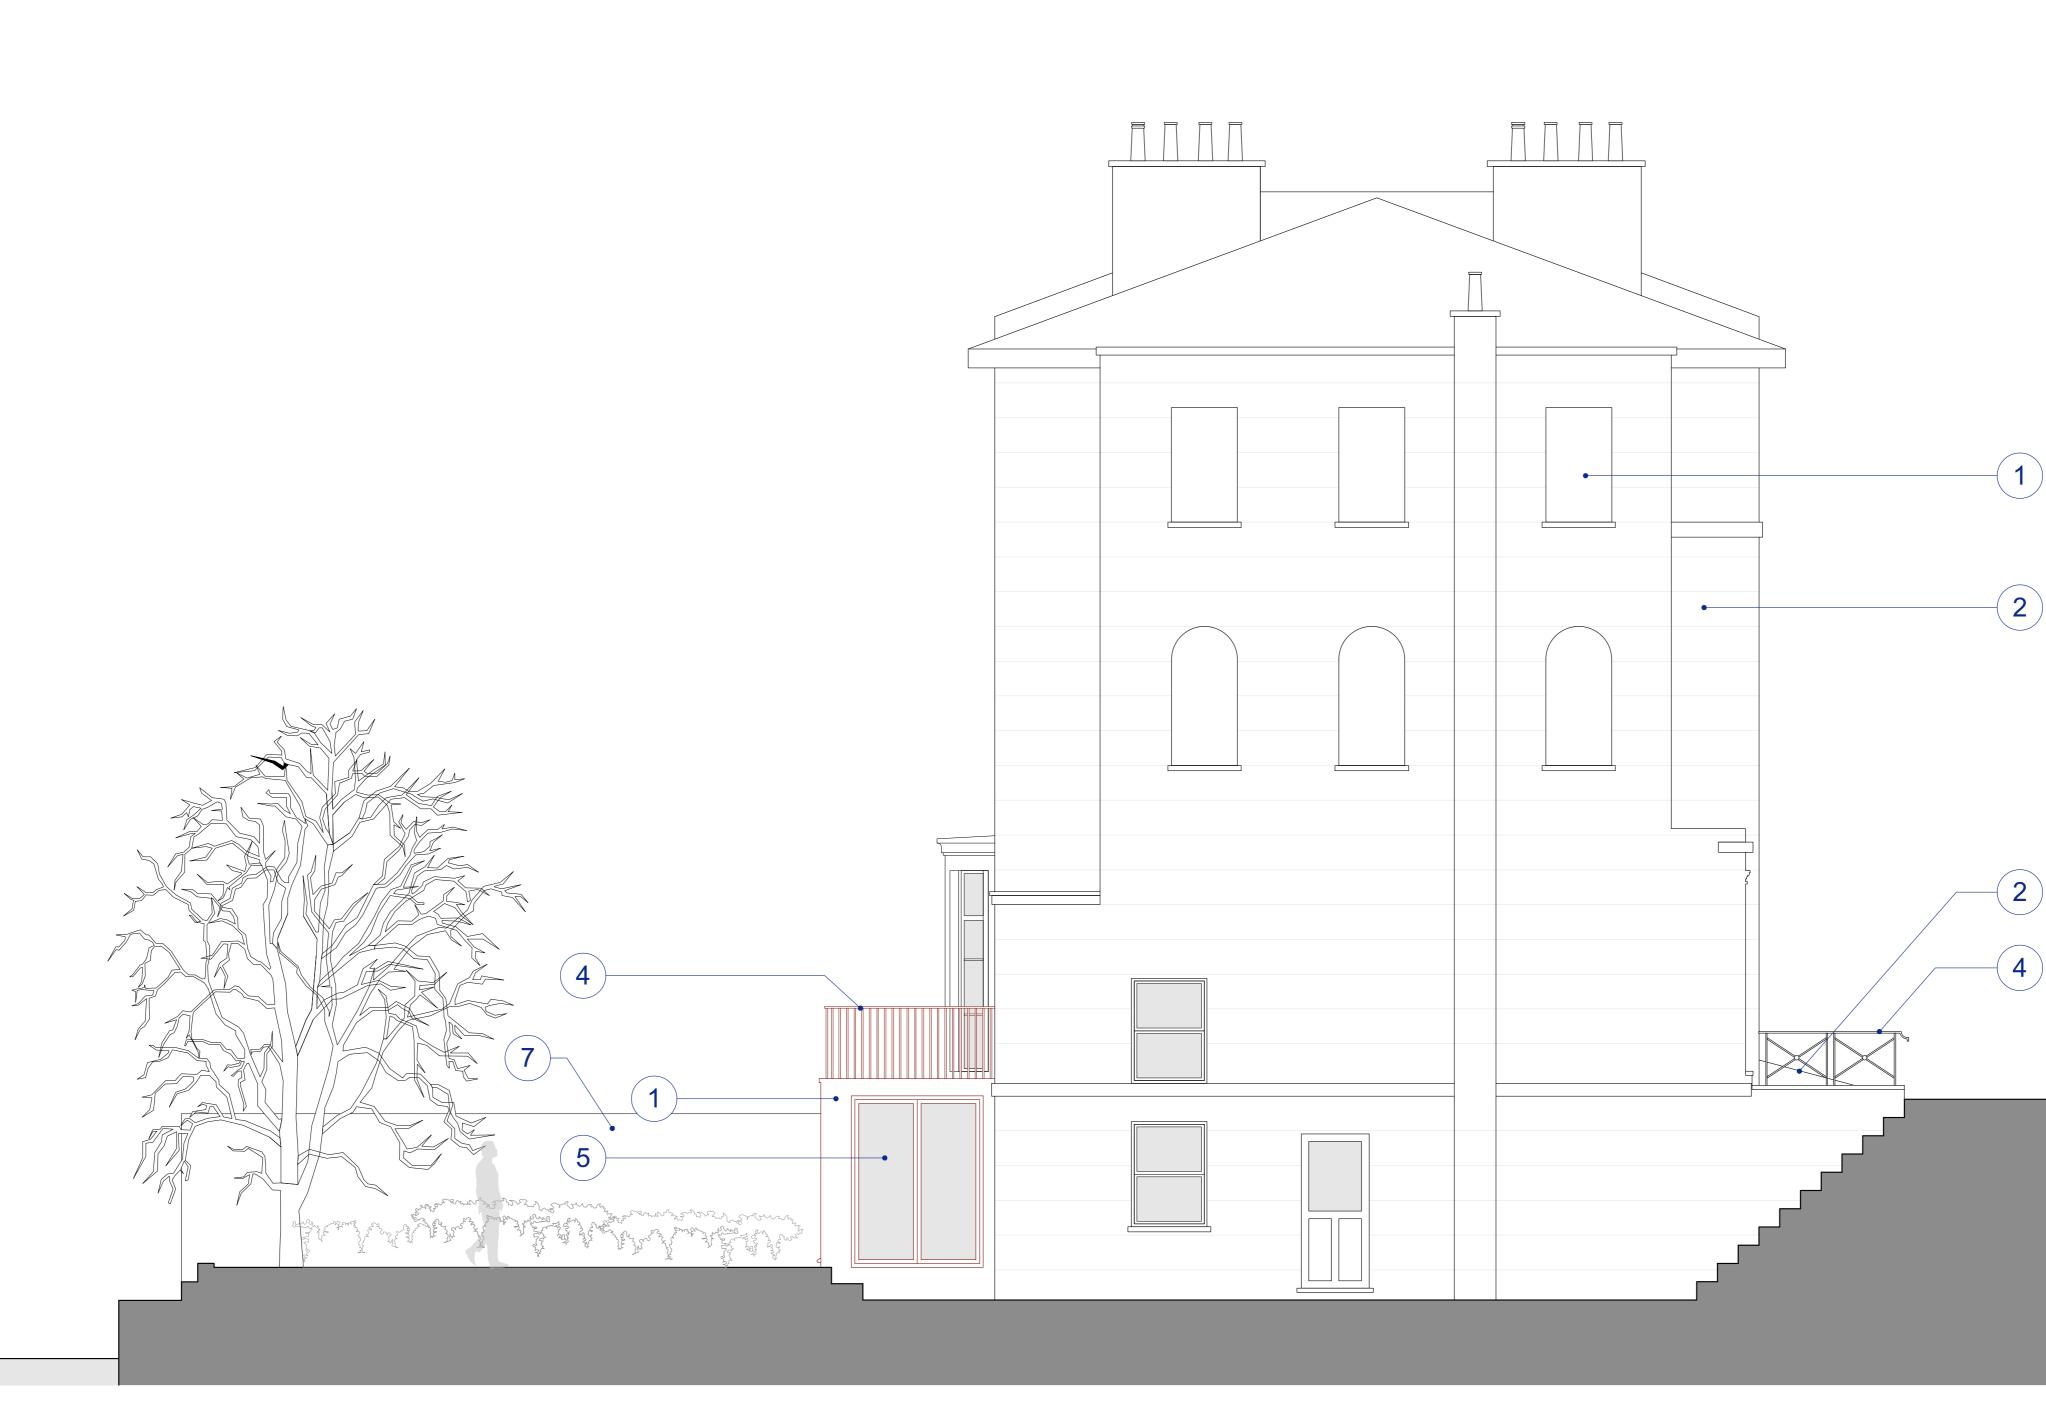

## **EXISTING SIDE ELEVATION (from south)**

5m

### **MATERIALS NOTE:**

- 1. Painted render.

- Single glazed sash windows.
  Single glazed roof glazing system.
  Painted metal railings.
  Double glazed aluminium windows.
  Uninsulated flat roof with timber decking.
- 7. Existing fence.

| Fabric highlighted in red is to |
|---------------------------------|
| be demolished.                  |