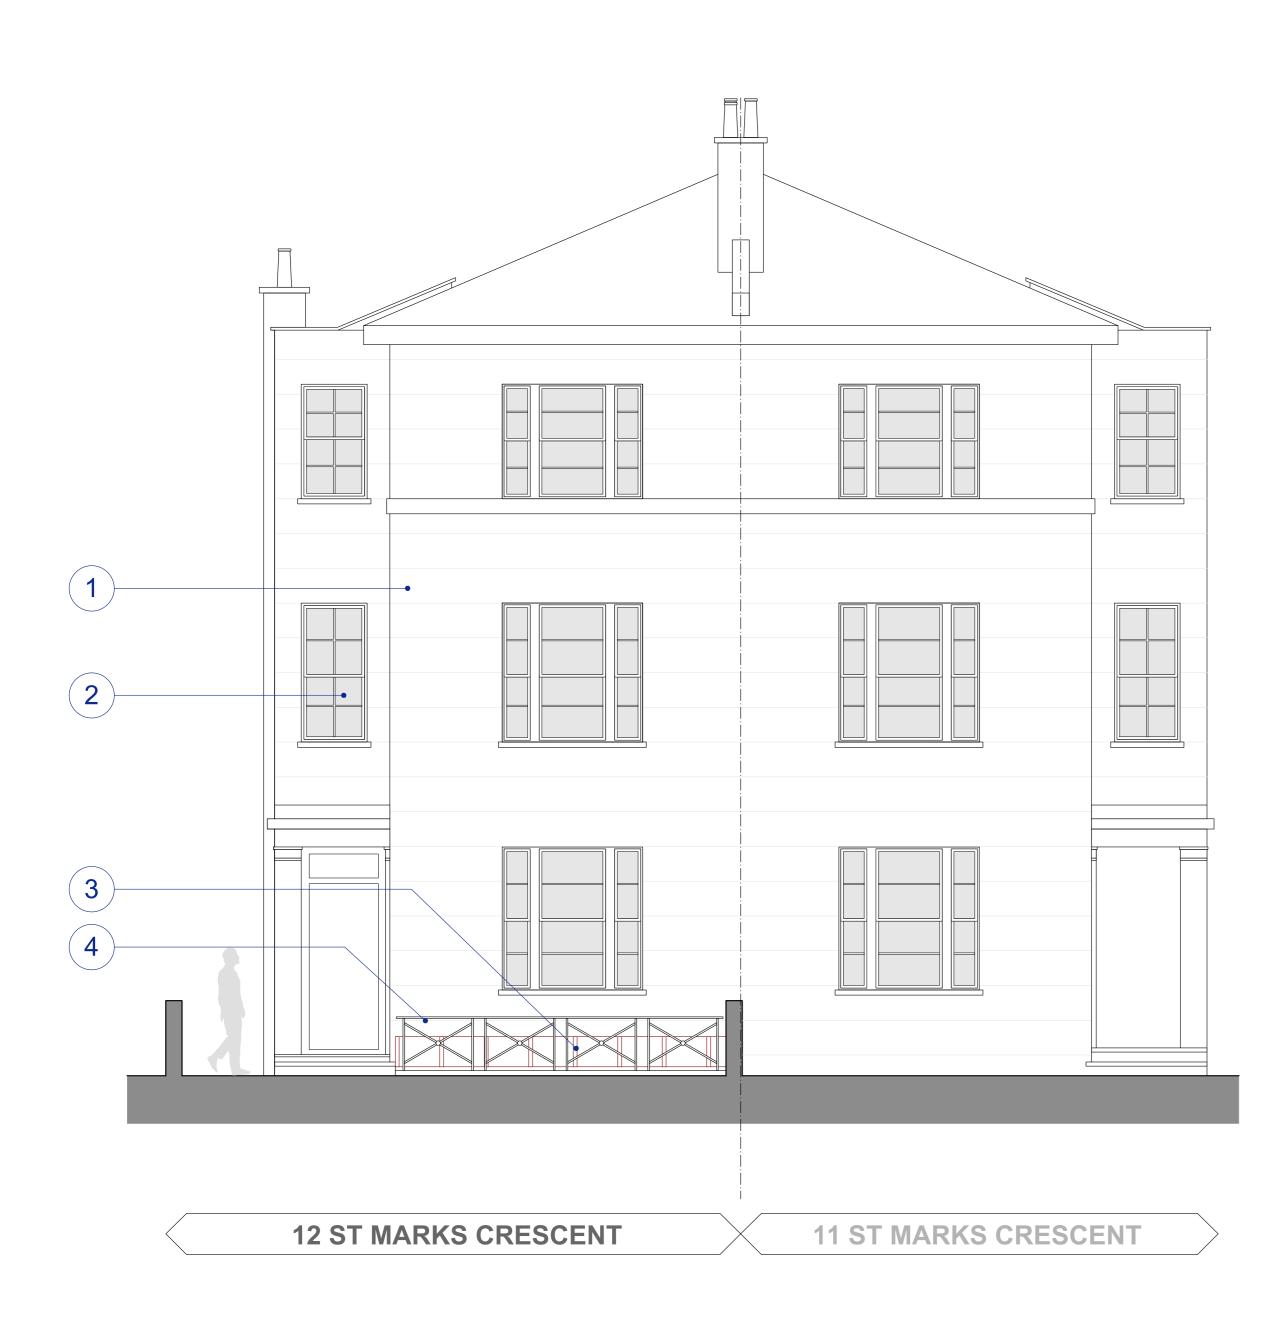

## **EXISTING FRONT ELEVATION (from east)**

5m

10m

### **MATERIALS NOTE:**

- 1. Painted render.

- Single glazed sash windows.
  Single glazed roof glazing system.
  Painted metal railings.
  Double glazed aluminium windows.
  Uninsulated flat roof with timber decking.
- 7. Existing fence.

| Fabric highlighted in red is to |   |
|---------------------------------|---|
| be demolished.                  |   |
|                                 | - |