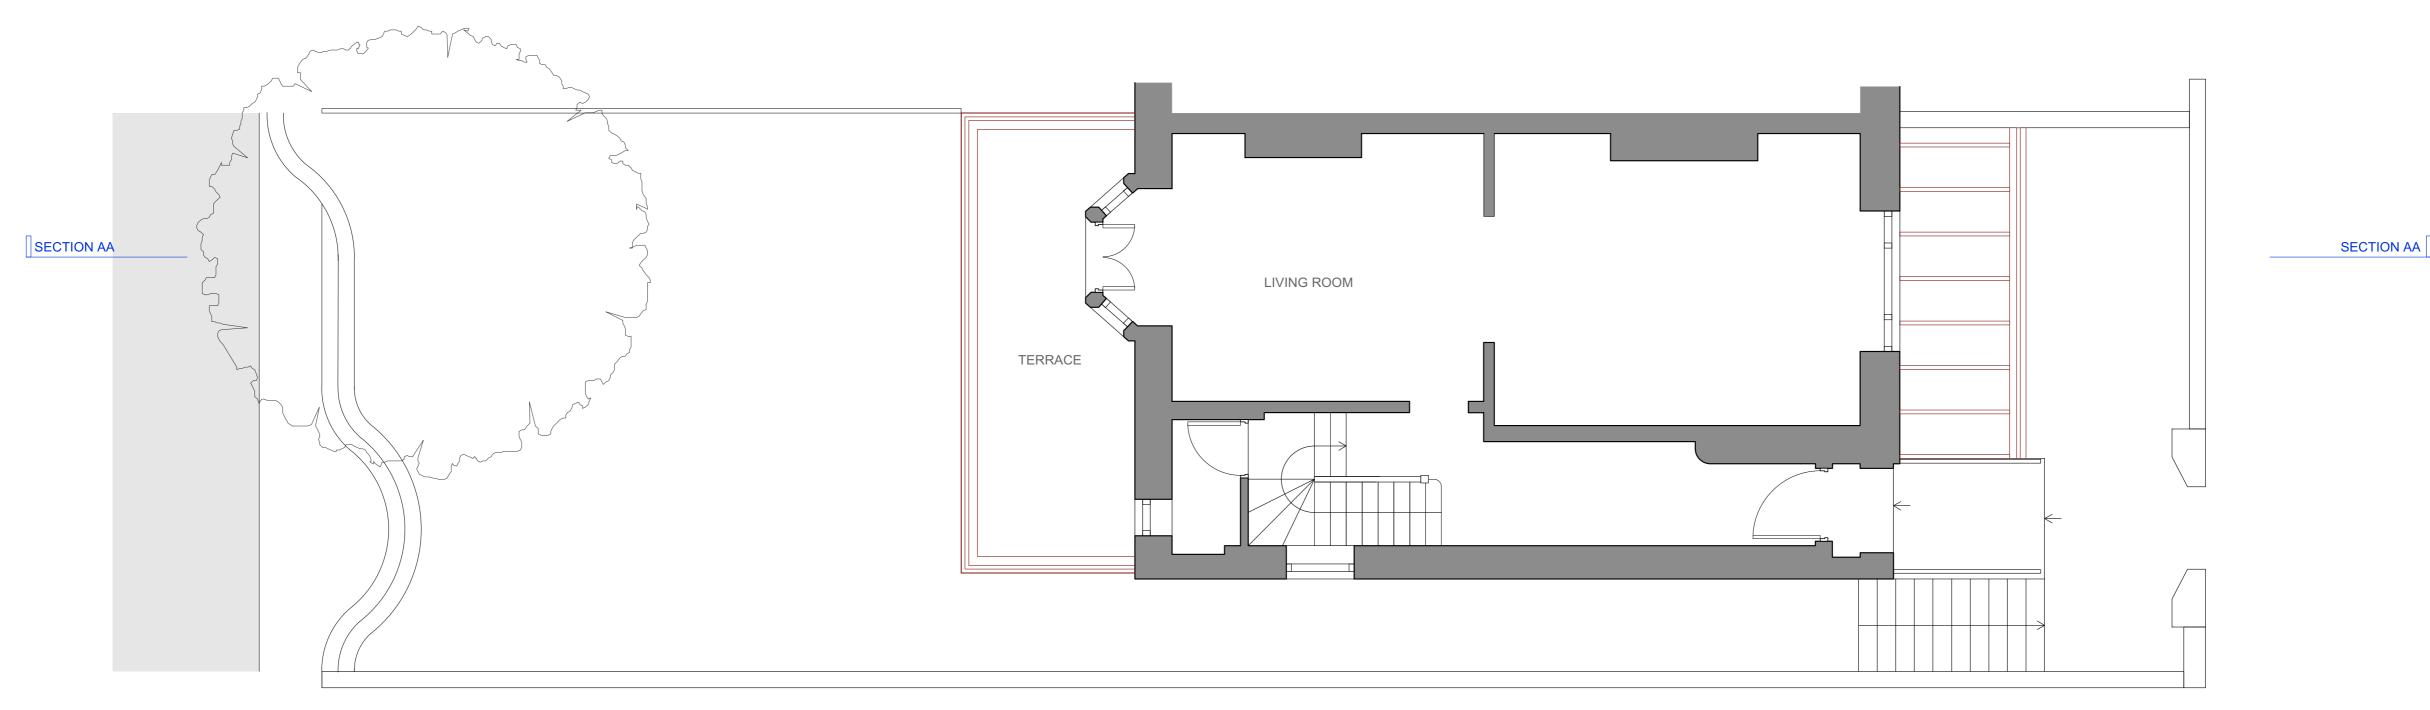

## **EXISTING GROUND FLOOR PLAN**



## **EXISTING LOWER GROUND FLOOR PLAN**

5m





# Monahan Blythen Hopkins

### architects

166 Clerkenwell Road, London EC1R 5DE Tel 020 7833 9616 Email : admin@mbharchitects.co.uk

# Client : Michael Birnbaum Job Title : 12 St Marks Crescent Drawing: Existing Floor Plans

Scale : 1:50 @A1 Date : Jan 2017 Dwg No: SMC-E06 Rev : -

All Dimensions Must Be Checked On Site and Not Scaled From This Drawing Copyright Monahan Blythen Hopkins Architects Ltd

**(C**)



## **EXISTING SECTION AA**

### **MATERIALS NOTE:**

- 1. Painted render.

- 2. Single glazed sash windows.
  3. Single glazed roof glazing system.
  4. Painted metal railings.
  5. Double glazed aluminium windows.
  6. Uninsulated flat roof with timber decking.
- 7. Existing fence.



5m

## M