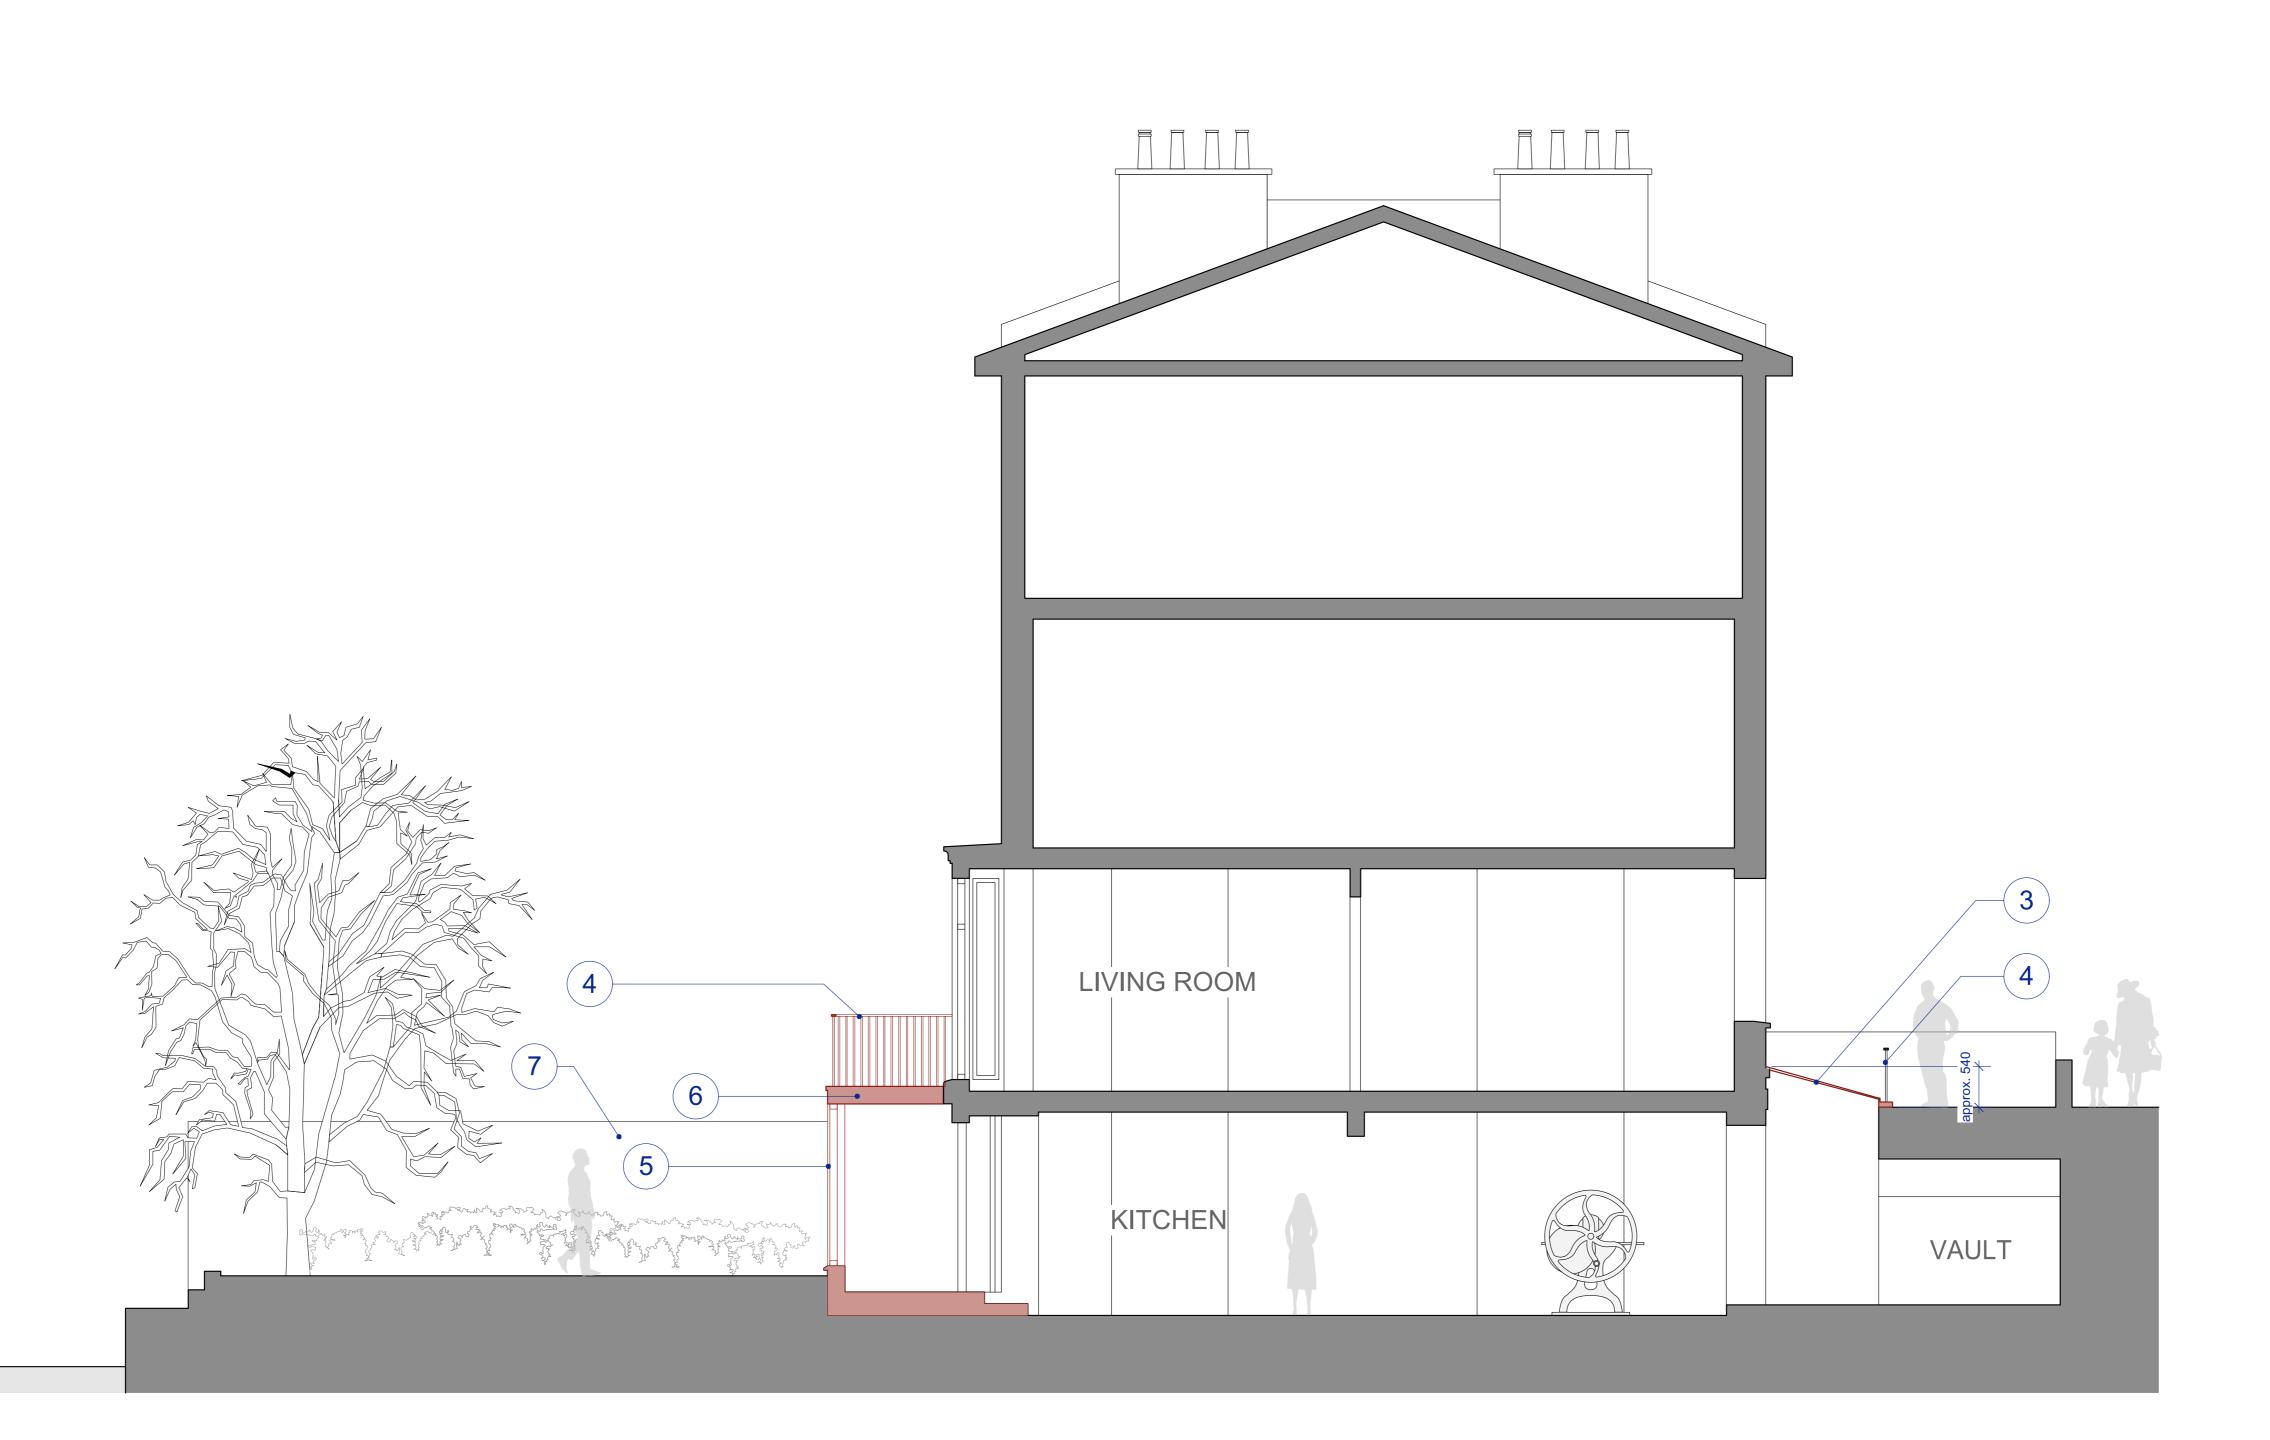

## **EXISTING SECTION AA**

### **MATERIALS NOTE:**

- 1. Painted render.

- 2. Single glazed sash windows.
  3. Single glazed roof glazing system.
  4. Painted metal railings.
  5. Double glazed aluminium windows.
  6. Uninsulated flat roof with timber decking.
- 7. Existing fence.