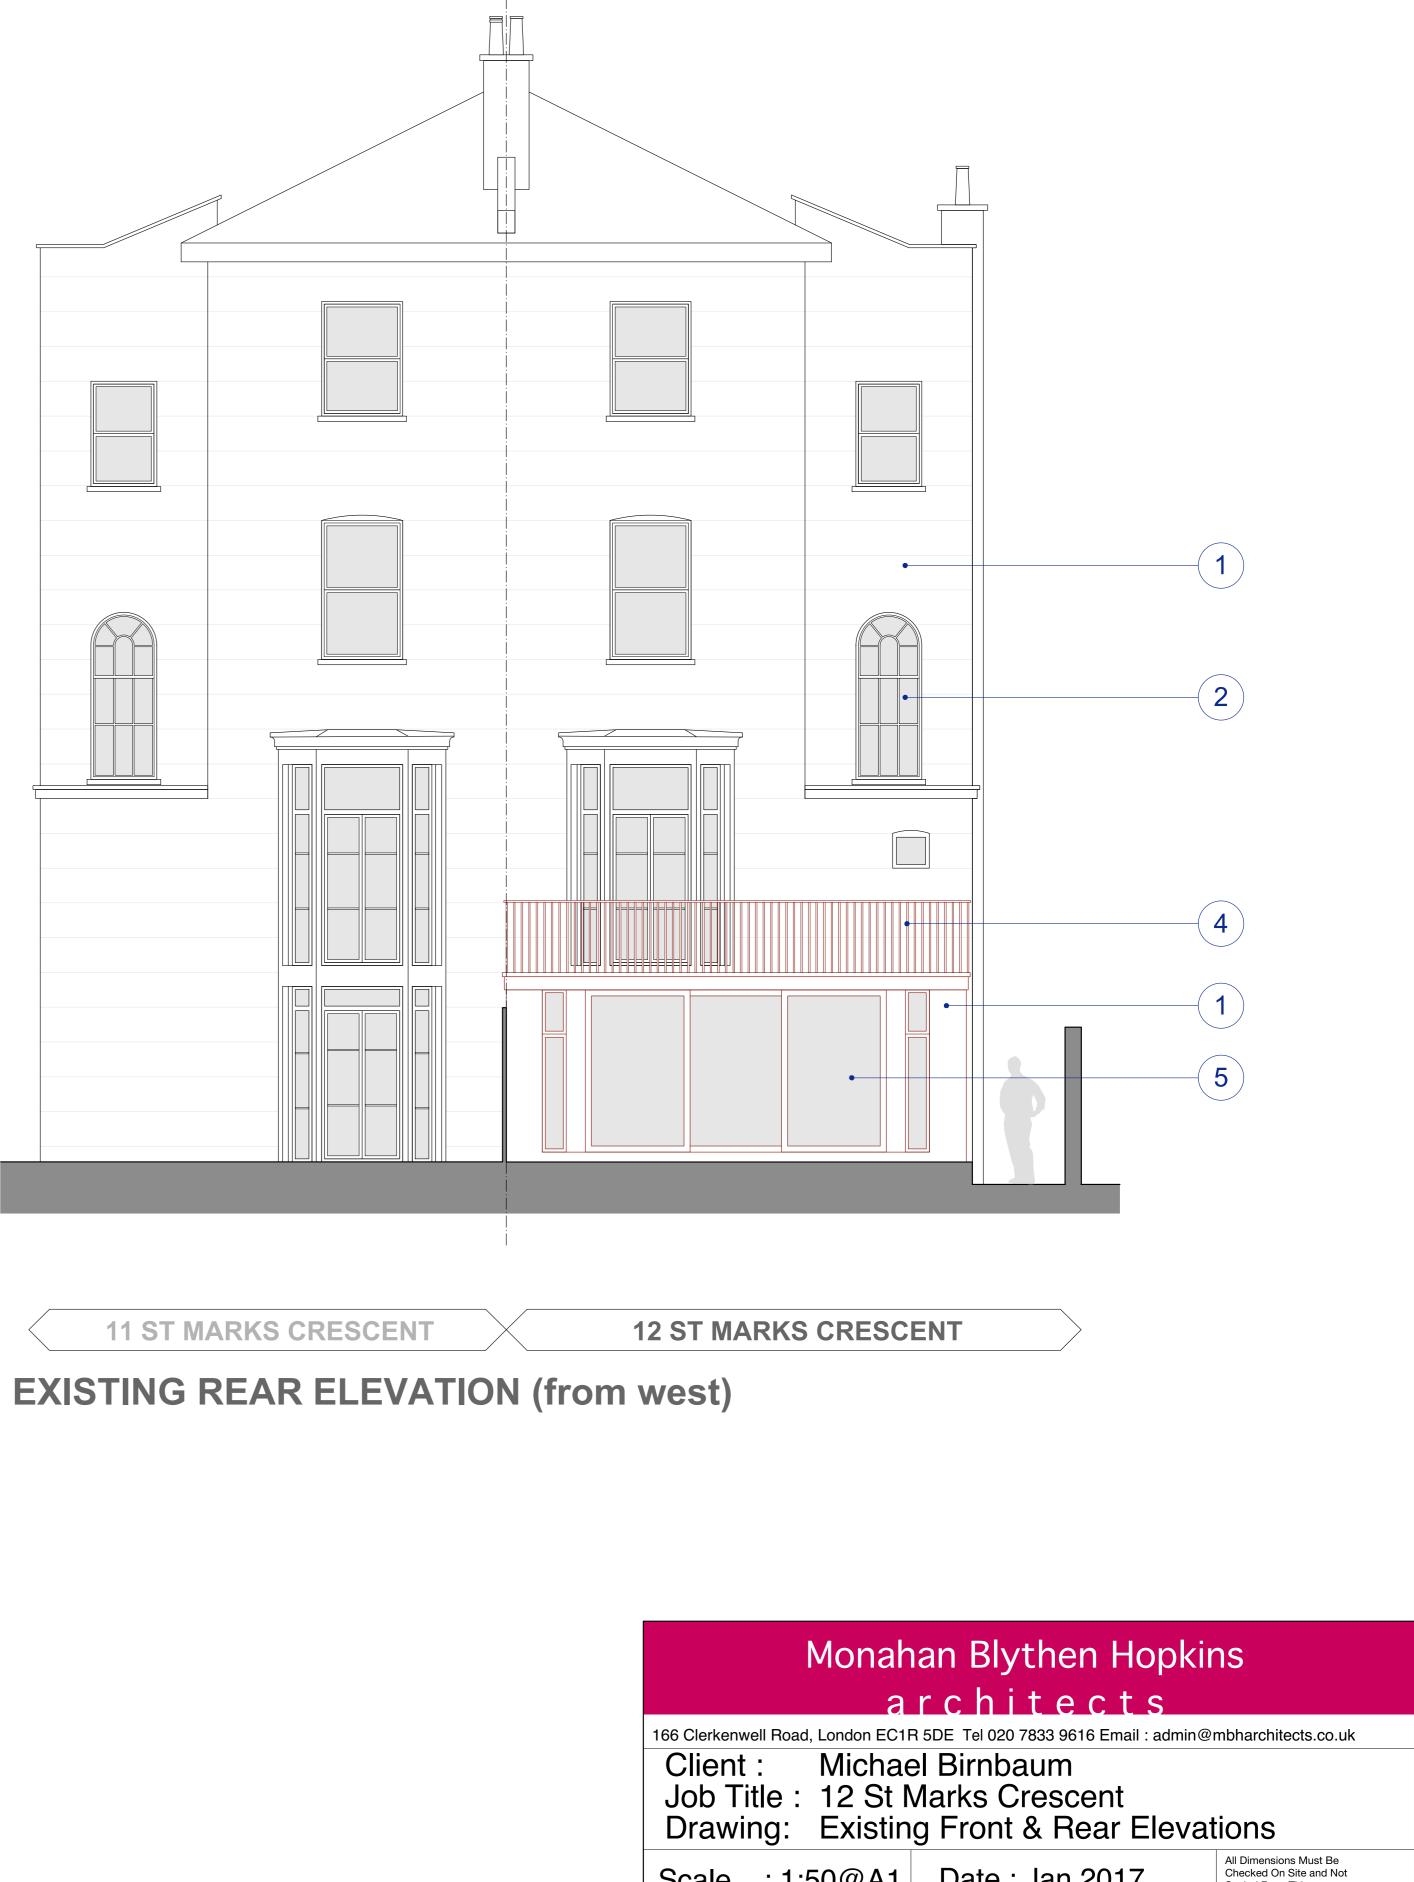

# Client : Michael Birnbaum Job Title : 12 St Marks Crescent Drawing: Existing Section AA

Scale : 1:50@A1 Date : Jan 2017 Dwg No: SMC-E07 Rev : -

All Dimensions Must Be Checked On Site and Not Scaled From This Drawing Copyright Monahan Blythen Hopkins Architects Ltd

### **MATERIALS NOTE:**

- 1. Painted render.

- 2. Single glazed sash windows.
  3. Single glazed roof glazing system.
  4. Painted metal railings.
  5. Double glazed aluminium windows.
  6. Uninsulated flat roof with timber decking.
- 7. Existing fence.