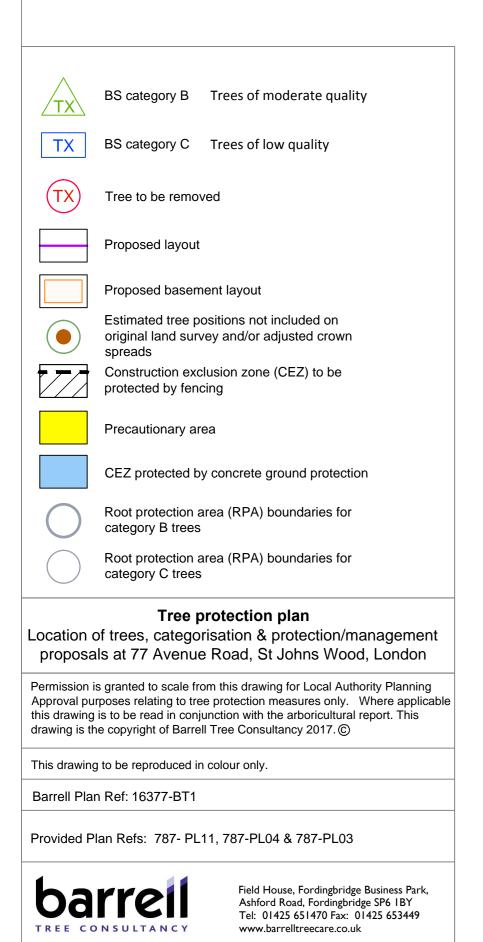

| Tree schedule                     |             |          |               |                                                                 |
|-----------------------------------|-------------|----------|---------------|-----------------------------------------------------------------|
| Tree No                           | Species     | Category | RPA<br>Radius | Tree Works                                                      |
| All retained<br>trees &<br>hedges |             |          |               | Carry out safety check and lift over site to 3-4m as necessary. |
| T1                                | Birch       | С        | 4.8           | -                                                               |
| T2                                | Pittosporum | С        | 3.6           | -                                                               |
| Т3                                | Beech       | В        | 8.4           | -                                                               |
| T4                                | Plane       | В        | 12.0          | -                                                               |
| T5                                | Plane       | В        | 14.4          | -                                                               |
| Т6                                | Lime        | С        | 5.4           | -                                                               |
| T7                                | Willow      | В        | 6.6           | -                                                               |
| Т8                                | Cherry      | С        | 5.4           | -                                                               |
| Т9                                | Magnolia    | С        | 2.4           | Fell                                                            |
| T10                               | Plane       | В        | 15.0          | -                                                               |
| T11                               | Plane       | В        | 10.8          | -                                                               |
| T12                               | Plane       | В        | 9.6           | -                                                               |
| T13                               | Plane       | С        | 7.8           | -                                                               |