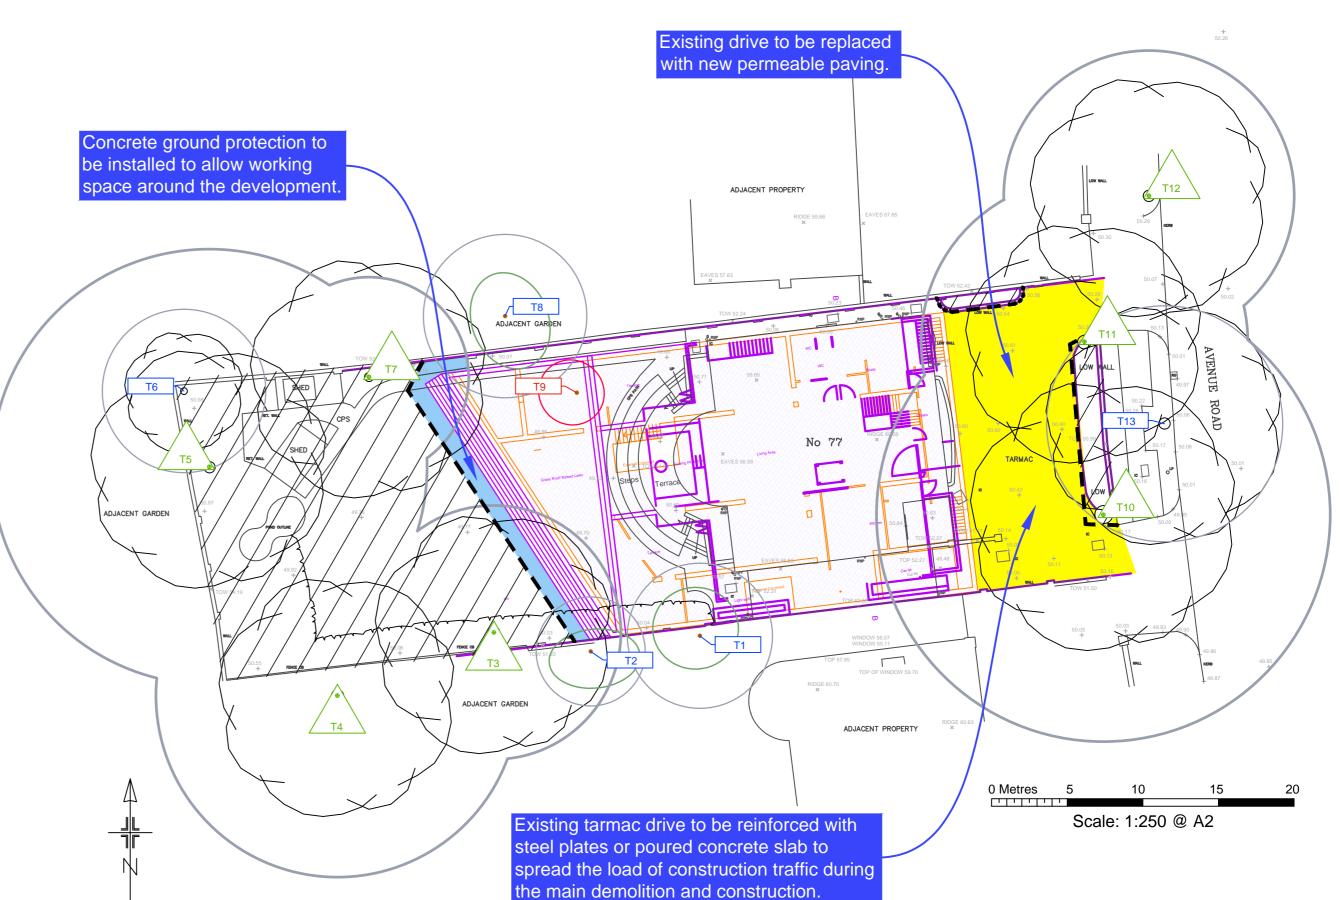

| Tree schedule                     |             |          |               |                                                                 |
|-----------------------------------|-------------|----------|---------------|-----------------------------------------------------------------|
| Tree No                           | Species     | Category | RPA<br>Radius | Tree Works                                                      |
| All retained<br>trees &<br>hedges |             |          |               | Carry out safety check and lift over site to 3-4m as necessary. |
| T1                                | Birch       | С        | 4.8           | -                                                               |
| T2                                | Pittosporum | С        | 3.6           | -                                                               |
| Т3                                | Beech       | В        | 8.4           | -                                                               |
| T4                                | Plane       | В        | 12.0          | -                                                               |
| T5                                | Plane       | В        | 14.4          | -                                                               |
| Т6                                | Lime        | С        | 5.4           | -                                                               |
| T7                                | Willow      | В        | 6.6           | -                                                               |
| Т8                                | Cherry      | С        | 5.4           | -                                                               |
| Т9                                | Magnolia    | С        | 2.4           | Fell                                                            |
| T10                               | Plane       | В        | 15.0          | -                                                               |
| T11                               | Plane       | В        | 10.8          | -                                                               |
| T12                               | Plane       | В        | 9.6           | -                                                               |
| T13                               | Plane       | С        | 7.8           | -                                                               |