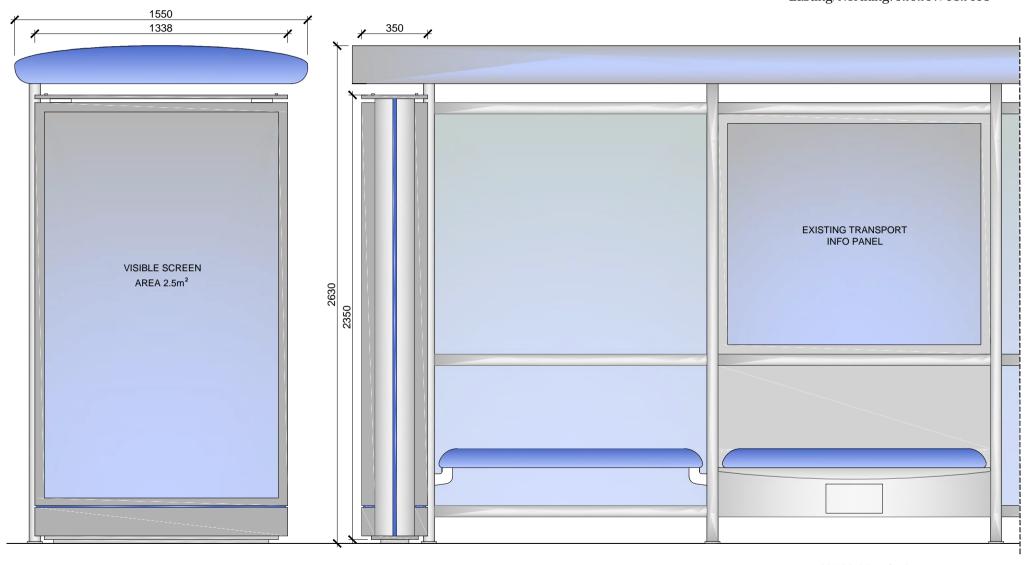

## PROPOSED ADVERTISING DISPLAY

The proposed advertising panel will comprise a double sided freestanding digital display unit at one end of the bus shelter. This will be viewed as an integral part of the existing shelter design.

89-101 Hampstead Road, London, NW1 3BY
Junction with William Road
Furniture Index: CAM00059AB
Easting/Northing: 529217/182418

SCALE BAR [1:20 @ A4] 0 0.1 0.2 0.3 0.4 0.5 0.6 0.7 0.8 0.9 1m