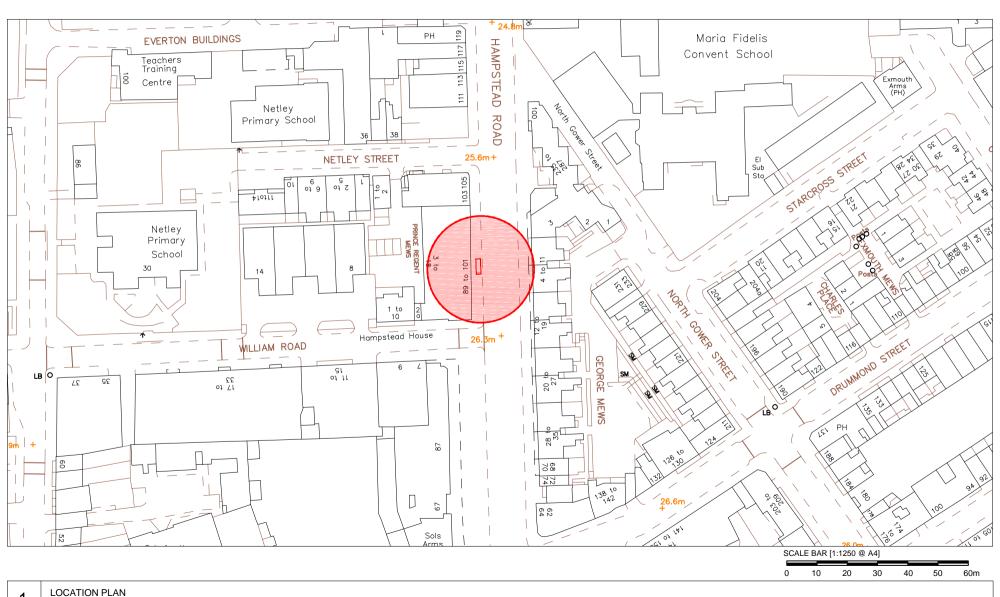

89-101 Hampstead Road, London, NW1 3BY
Junction with William Road
Furniture Index: CAM00059AB
Easting/Northing: 529217/182418

89-101 Hampstead Road, London, NW1 3BY
Junction with William Road
Furniture Index: CAM00059AB
Easting/Northing: 529217/182418