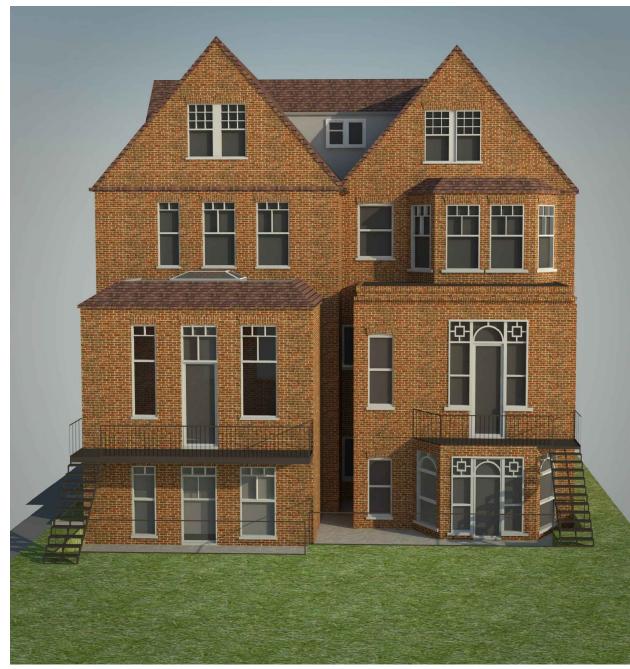

PROPOSED REAR ELEVATION

2 magdalen mews back of 164 finchley road london NW3 5HB

 NW3 5HB
 CLIENT NAME:

 tel:+44 (0)207 794 1625 fax:+44 (0) 207 794 0296

 info@as-studio.co.uk

| <b>1</b> 9 | PROJECT ADDRESS:<br>9 MARESFIELD GARDENS,<br>NW3 5SJ LONDON | PROPOSED CGIS : AERIAL VIEW AND REAR ELEVATION |                      |          |                |
|------------|-------------------------------------------------------------|------------------------------------------------|----------------------|----------|----------------|
|            |                                                             | DRAWING NO: 3009(PLA)400                       | DWG FILE: 3009(PLA)1 | 00-300   |                |
|            | CLIENT NAME:                                                | PROJECT STAGE: PLANNING                        | DRAWN: MM            |          | •              |
|            | -                                                           | VERSION:                                       | SCALE: -             | SIZE: A3 | DATE: MAY 2016 |