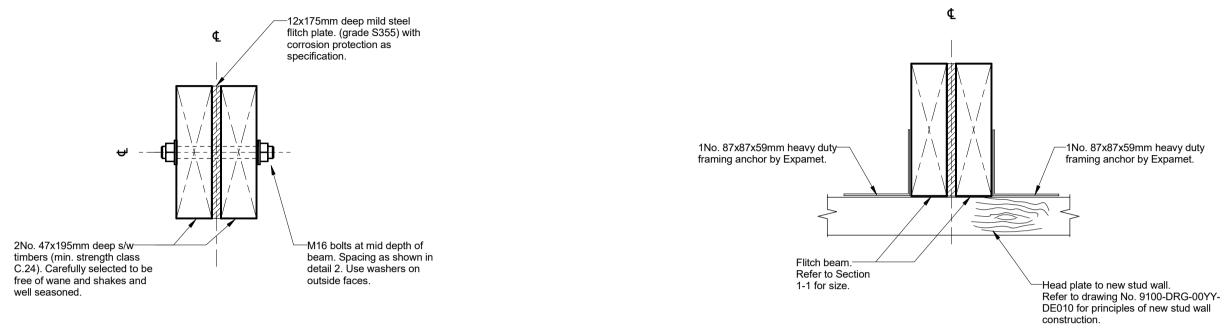

Detail 1: Flitch Beam Elevation scale 1:10

Section 1-1: Flitch Beam Cross Section

Detail 2: Flitch Beam Support Detail
scale 1:5