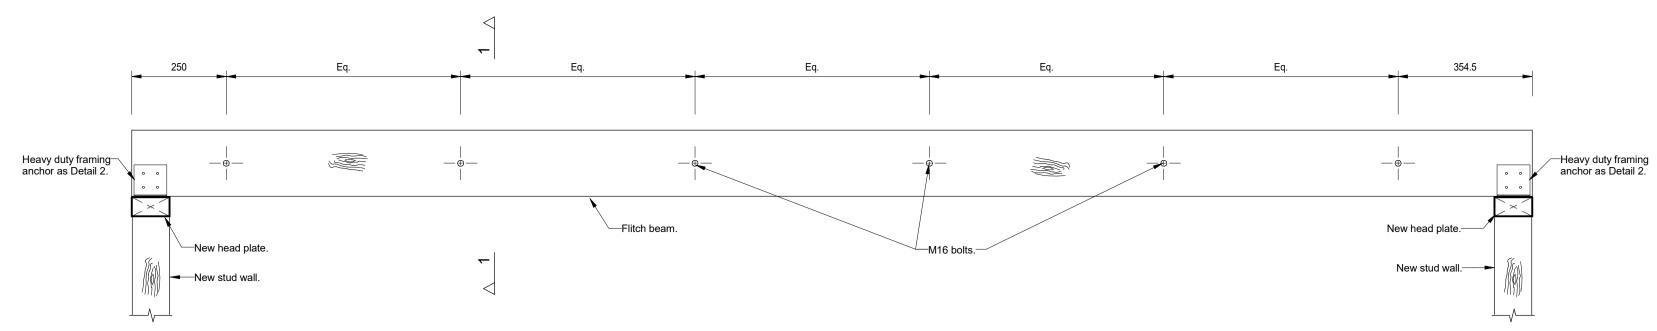

Detail 1: Flitch Beam Elevation scale 1:10

Section 1-1: Flitch Beam Cross Section

Detail 2: Flitch Beam Support Detail
scale 1:5