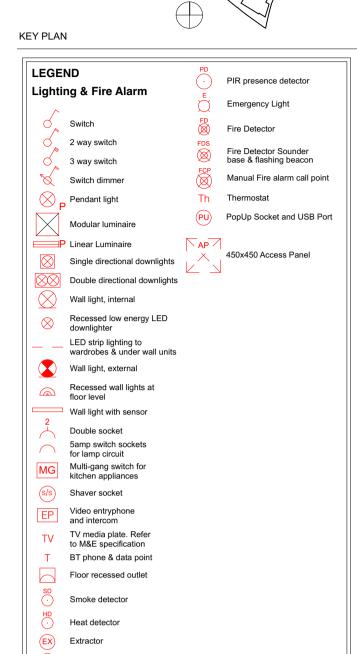

Refer to MKP drawings for Utility cupboard, kitchen and general electrical layouts.

Wiring for pendant lights in Living, Dining and Master Bedroom.

Wiring for speaker system in Living, Dining, kitchen and Master Bedroom, for future installation of speakers by customer.

Please provide wiring for electrical Blind System





## CONSTRUCTION

Linear slot diffuser for supply & extract air

|    | REVISION                | DR'N | CH'KD | DATE       |
|----|-------------------------|------|-------|------------|
| C1 | Issued for Construction | KrC  | TW    | 12/12/2016 |
|    |                         |      |       |            |
|    |                         |      |       |            |
|    |                         |      |       |            |
|    |                         |      |       |            |
|    |                         |      |       |            |
|    |                         |      |       |            |
|    |                         |      |       |            |
|    |                         |      |       |            |
|    |                         |      |       |            |
|