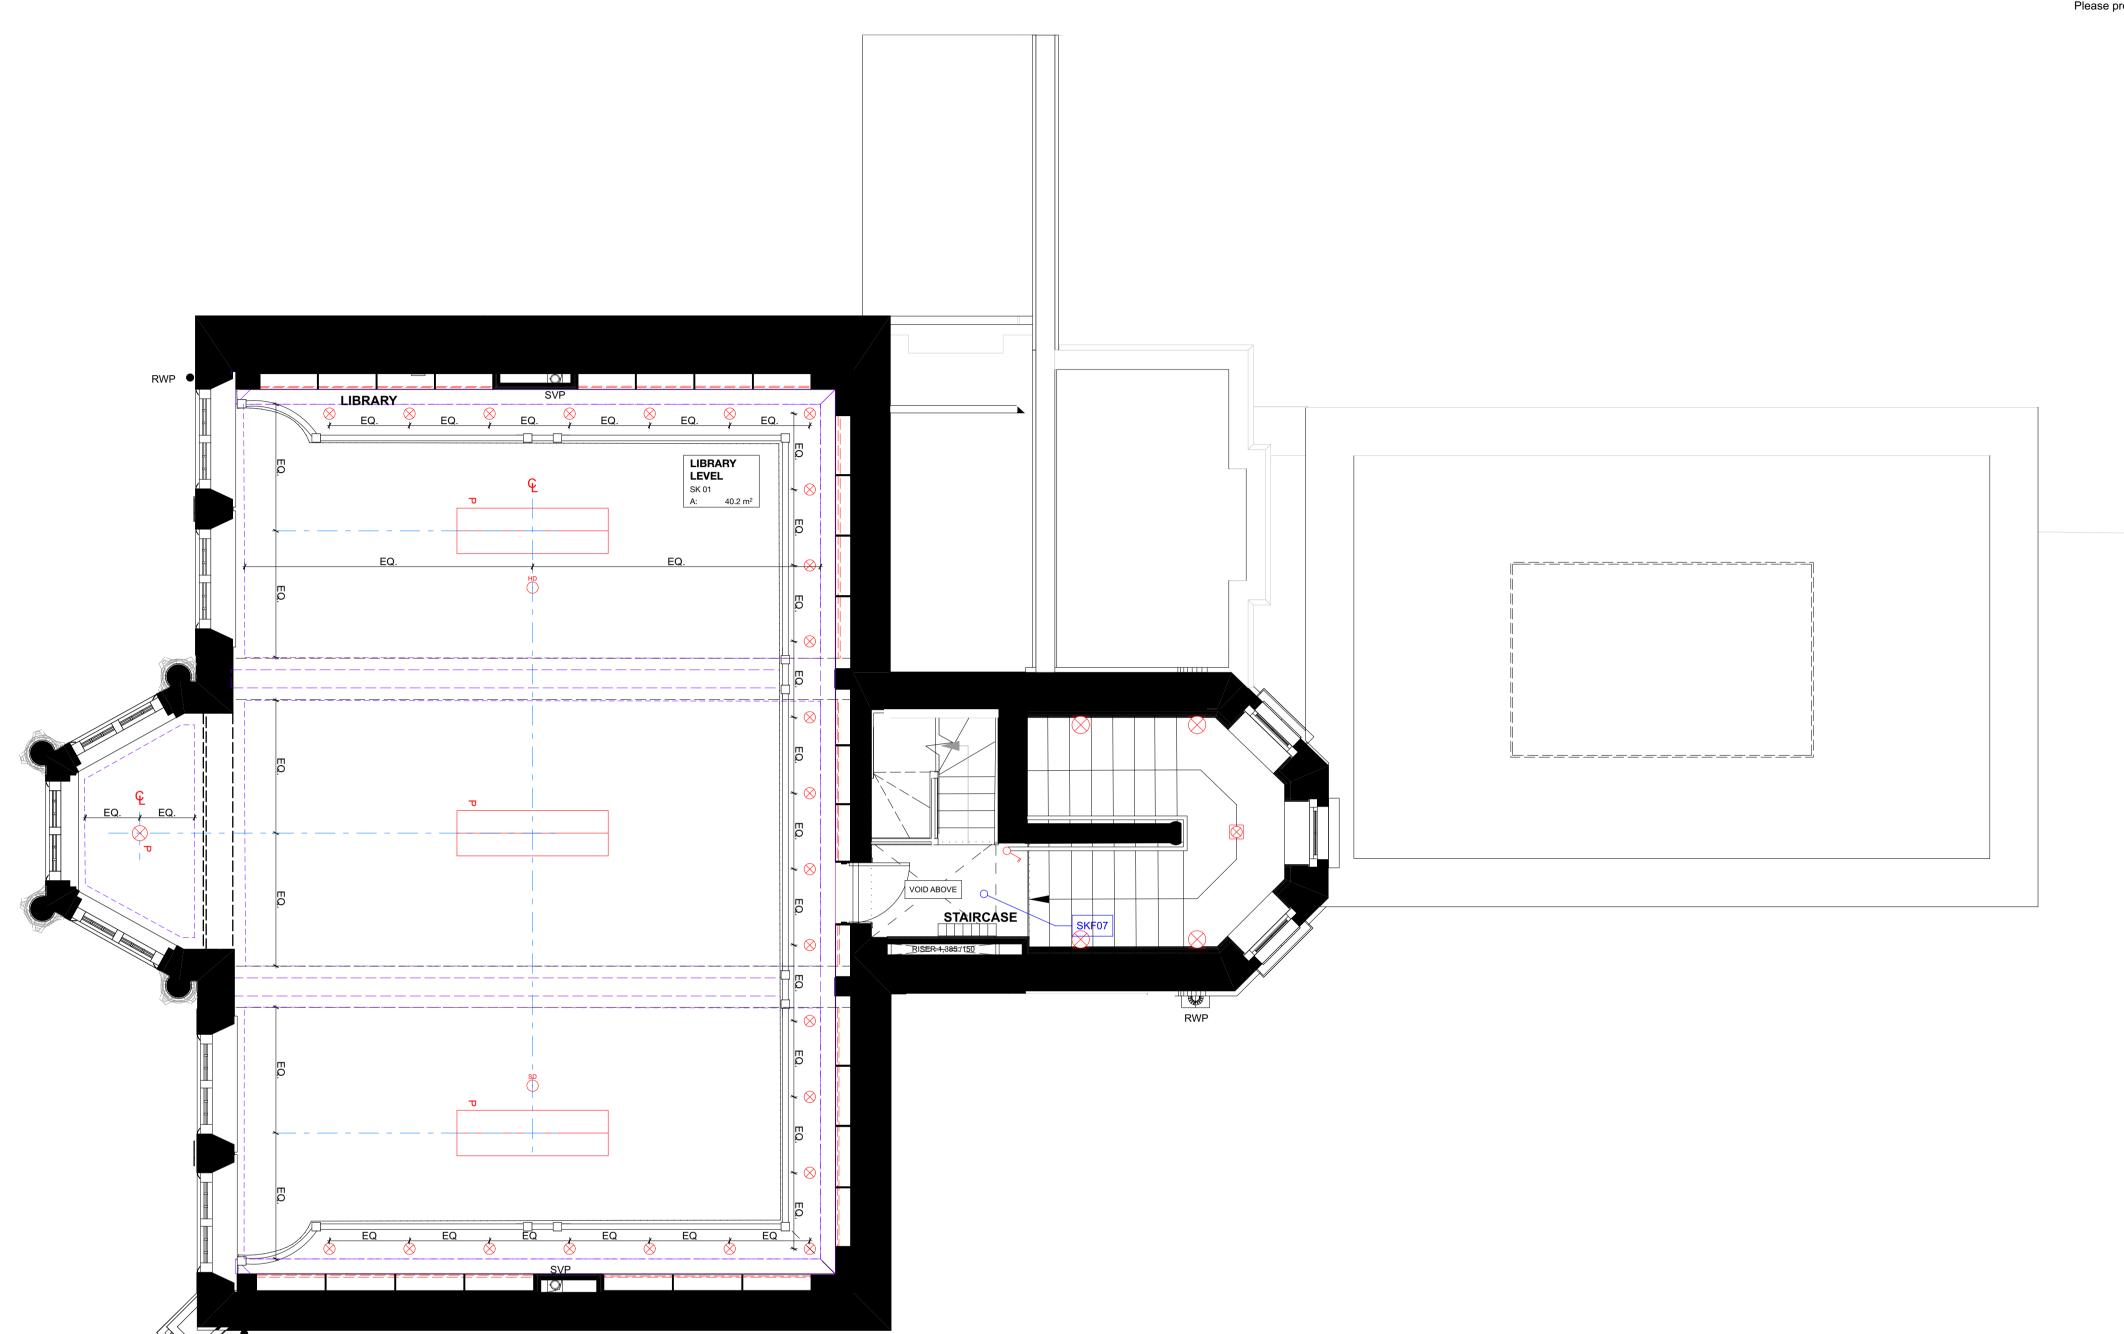

PARTNERSHIP

CLIENT MOUNT ANVIL LTD

PROJECT
KIDDERPORE AVENUE

DRAWING
Skeel Library
Level MZ Proposed RCP and Small Power

SCALE 1:50 @ A1 DATE December 2016 DRAWING No. DRAWN BY 15 230 9000-DRG-23SK-MZ030

A&Q PARTNERSHIP (LONDON) LTD THE LUX BUILDING, 2-4 HOXTON SQUARE, LONDON N 1 6 NU Tel: 020 7613 2244 Fax: 020 7613 2642 Email:london@aqp.co.uk ARCHITECTURE DESIGN MASTERPLANNING INTERIORS