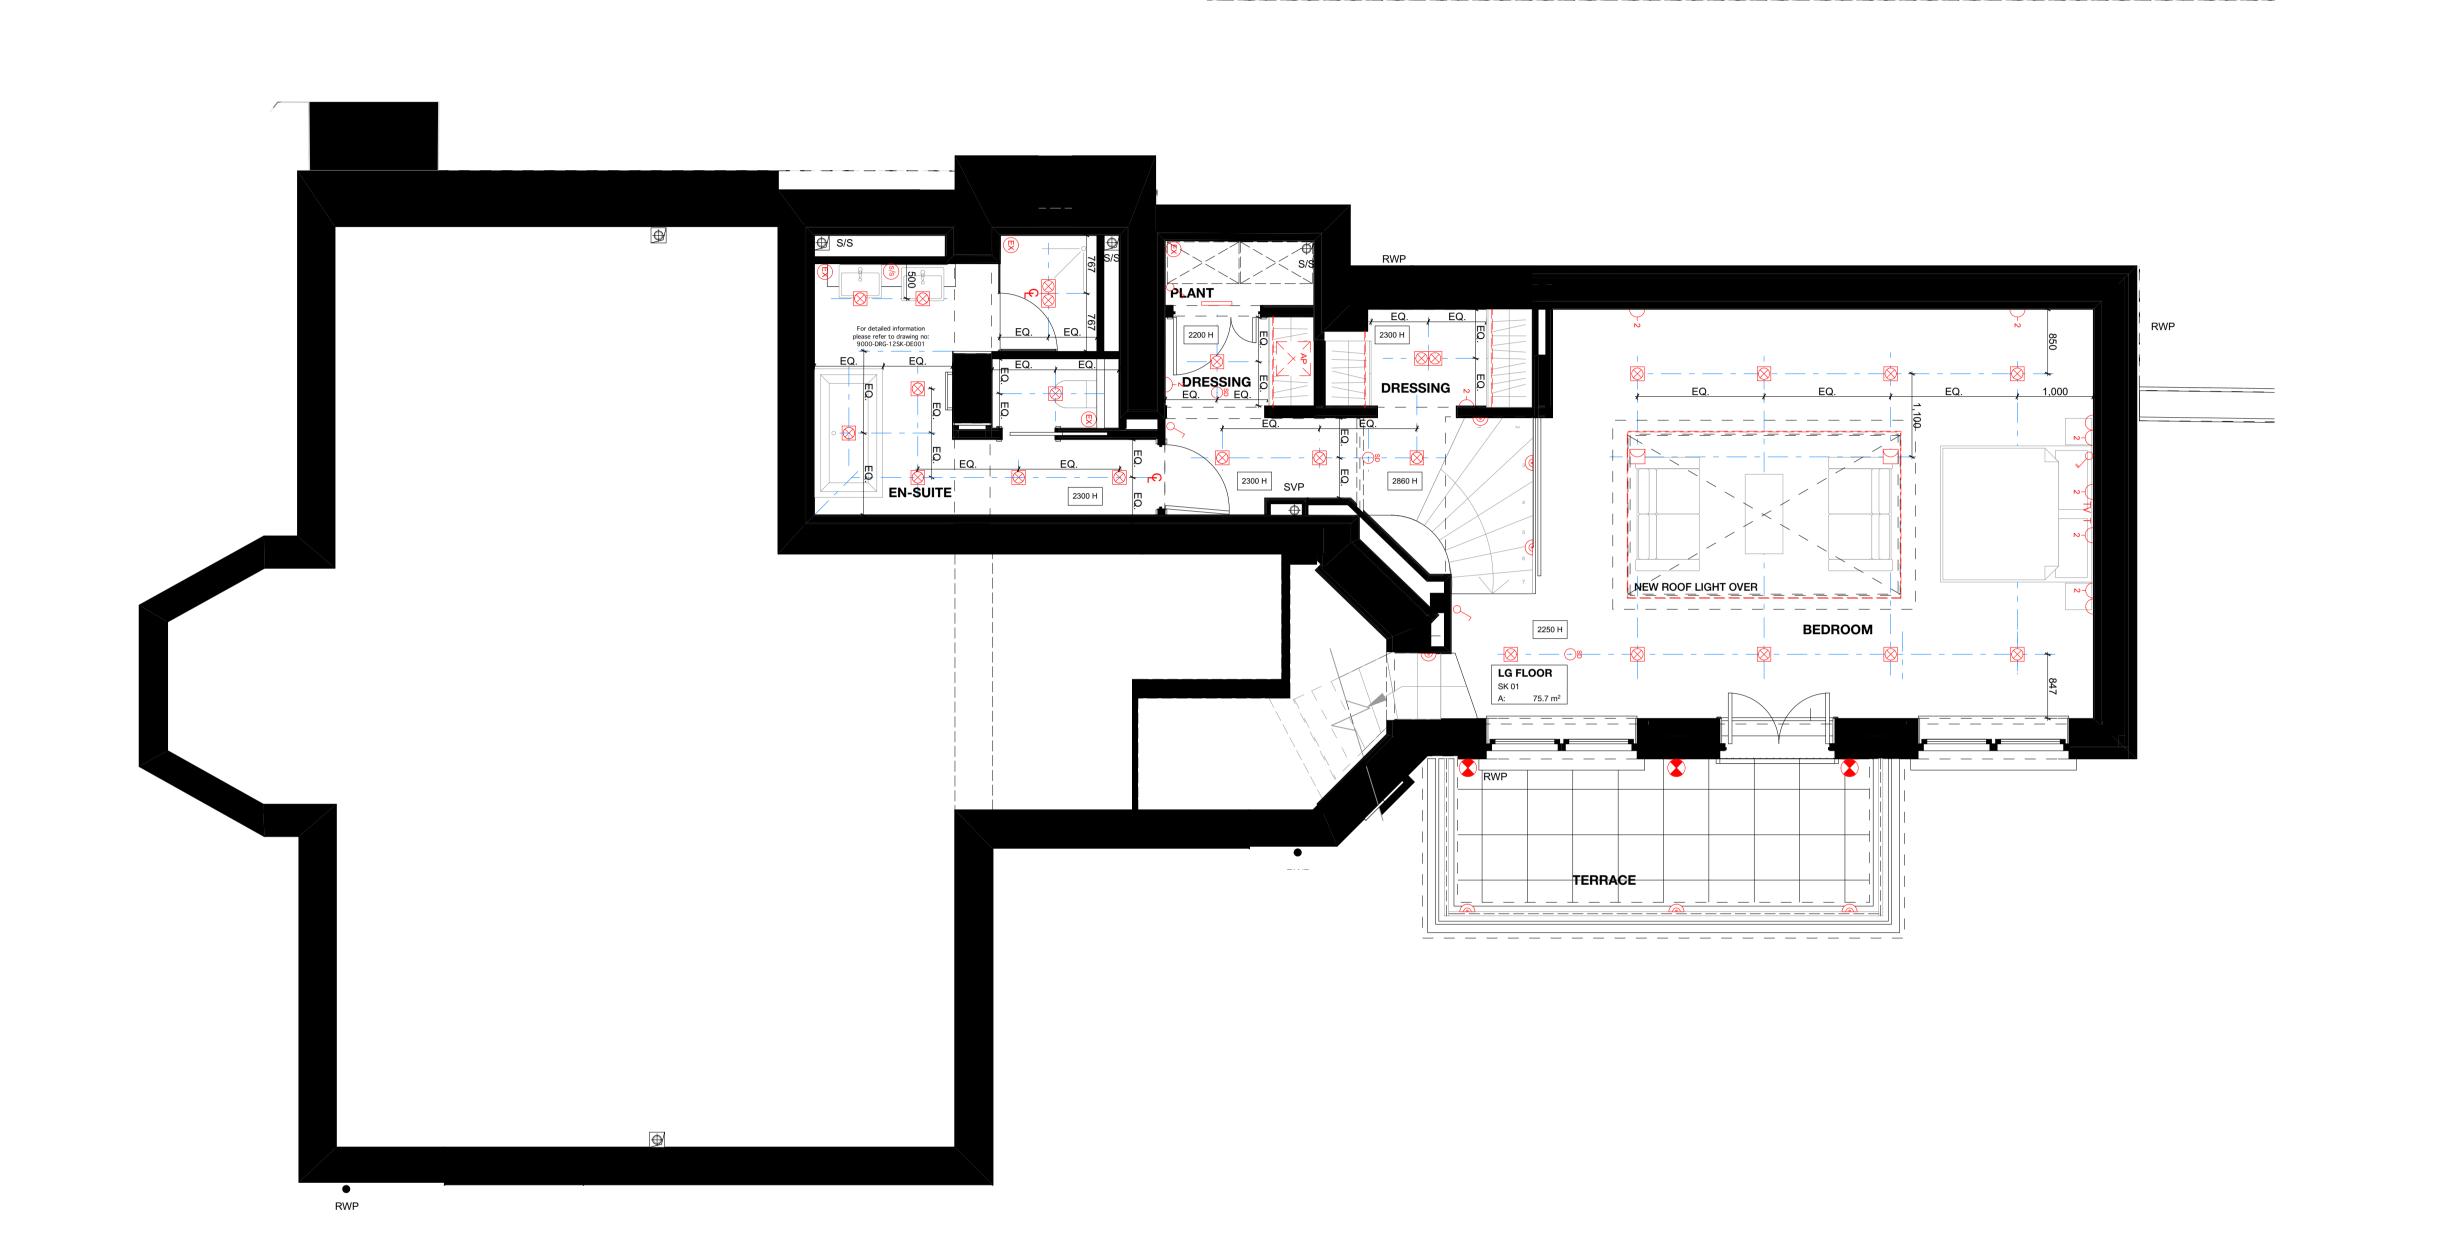

Refer to MKP drawings for Utility cupboard, kitchen and general electrical layouts.

Wiring for pendant lights in Living, Dining and Master Bedroom.

Wiring for speaker system in Living, Dining, kitchen and Master Bedroom, for future installation of speakers by customer.

Please provide wiring for electrical Blind System

CLIENT MOUNT ANVIL LTD

PROJECT
KIDDERPORE AVENUE

DRAWING
Skeel Library
Level LG Proposed RCP and Small Power

| A O O DADTNEDCHID / LONDON \ L |               |  |
|--------------------------------|---------------|--|
| 9000-DRG-23SK-LG030            | C1            |  |
| 15 230                         | GC<br>REV     |  |
| DRAWING No.                    | DRAWN BY      |  |
|                                | December 2016 |  |
| SCALE 1:50 @ A1                | DATE          |  |