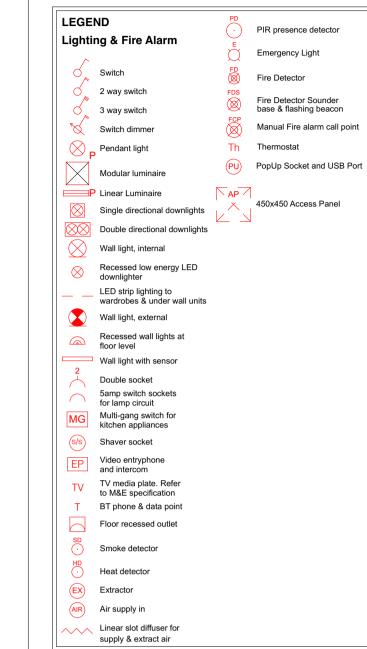

Refer to MKP drawings for Utility cupboard, kitchen and general electrical layouts.

Wiring for pendant lights in Living, Dining and Master Bedroom.

Wiring for speaker system in Living, Dining, kitchen and Master Bedroom, for future installation of speakers by customer.

Please provide wiring for electrical Blind System