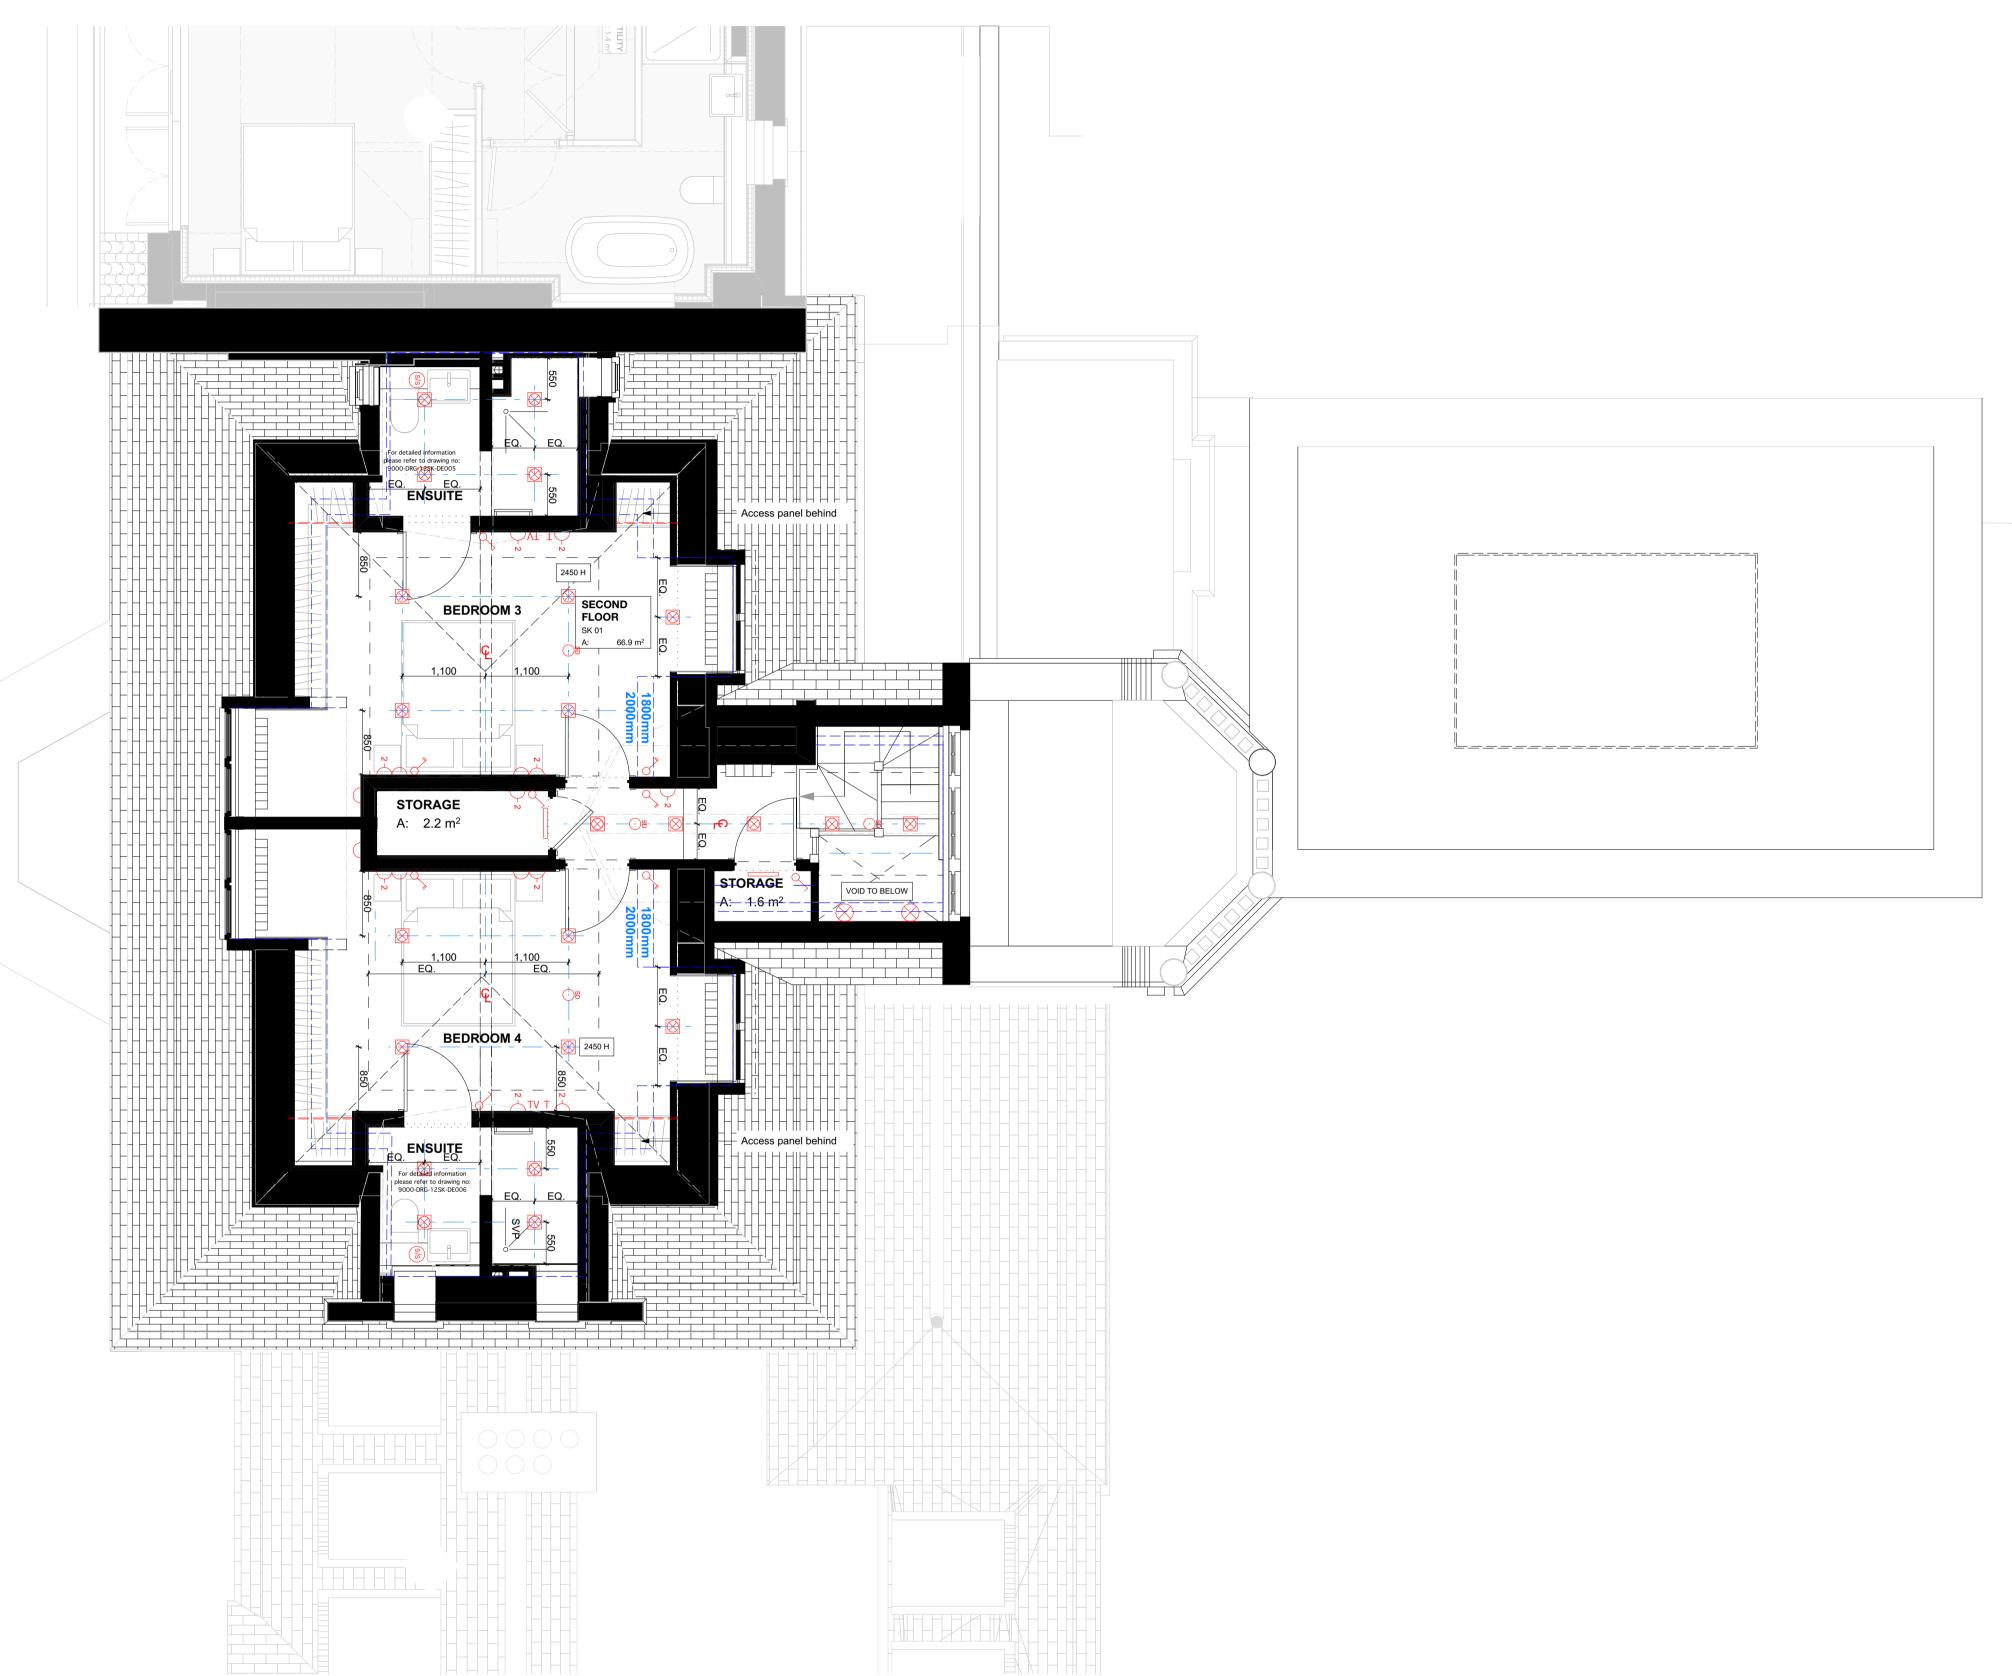

Refer to MKP drawings for Utility cupboard, kitchen and general electrical layouts.

Wiring for pendant lights in Living, Dining and Master Bedroom.

Wiring for speaker system in Living, Dining, kitchen and Master Bedroom, for future installation of speakers by customer.

Please provide wiring for electrical Blind System