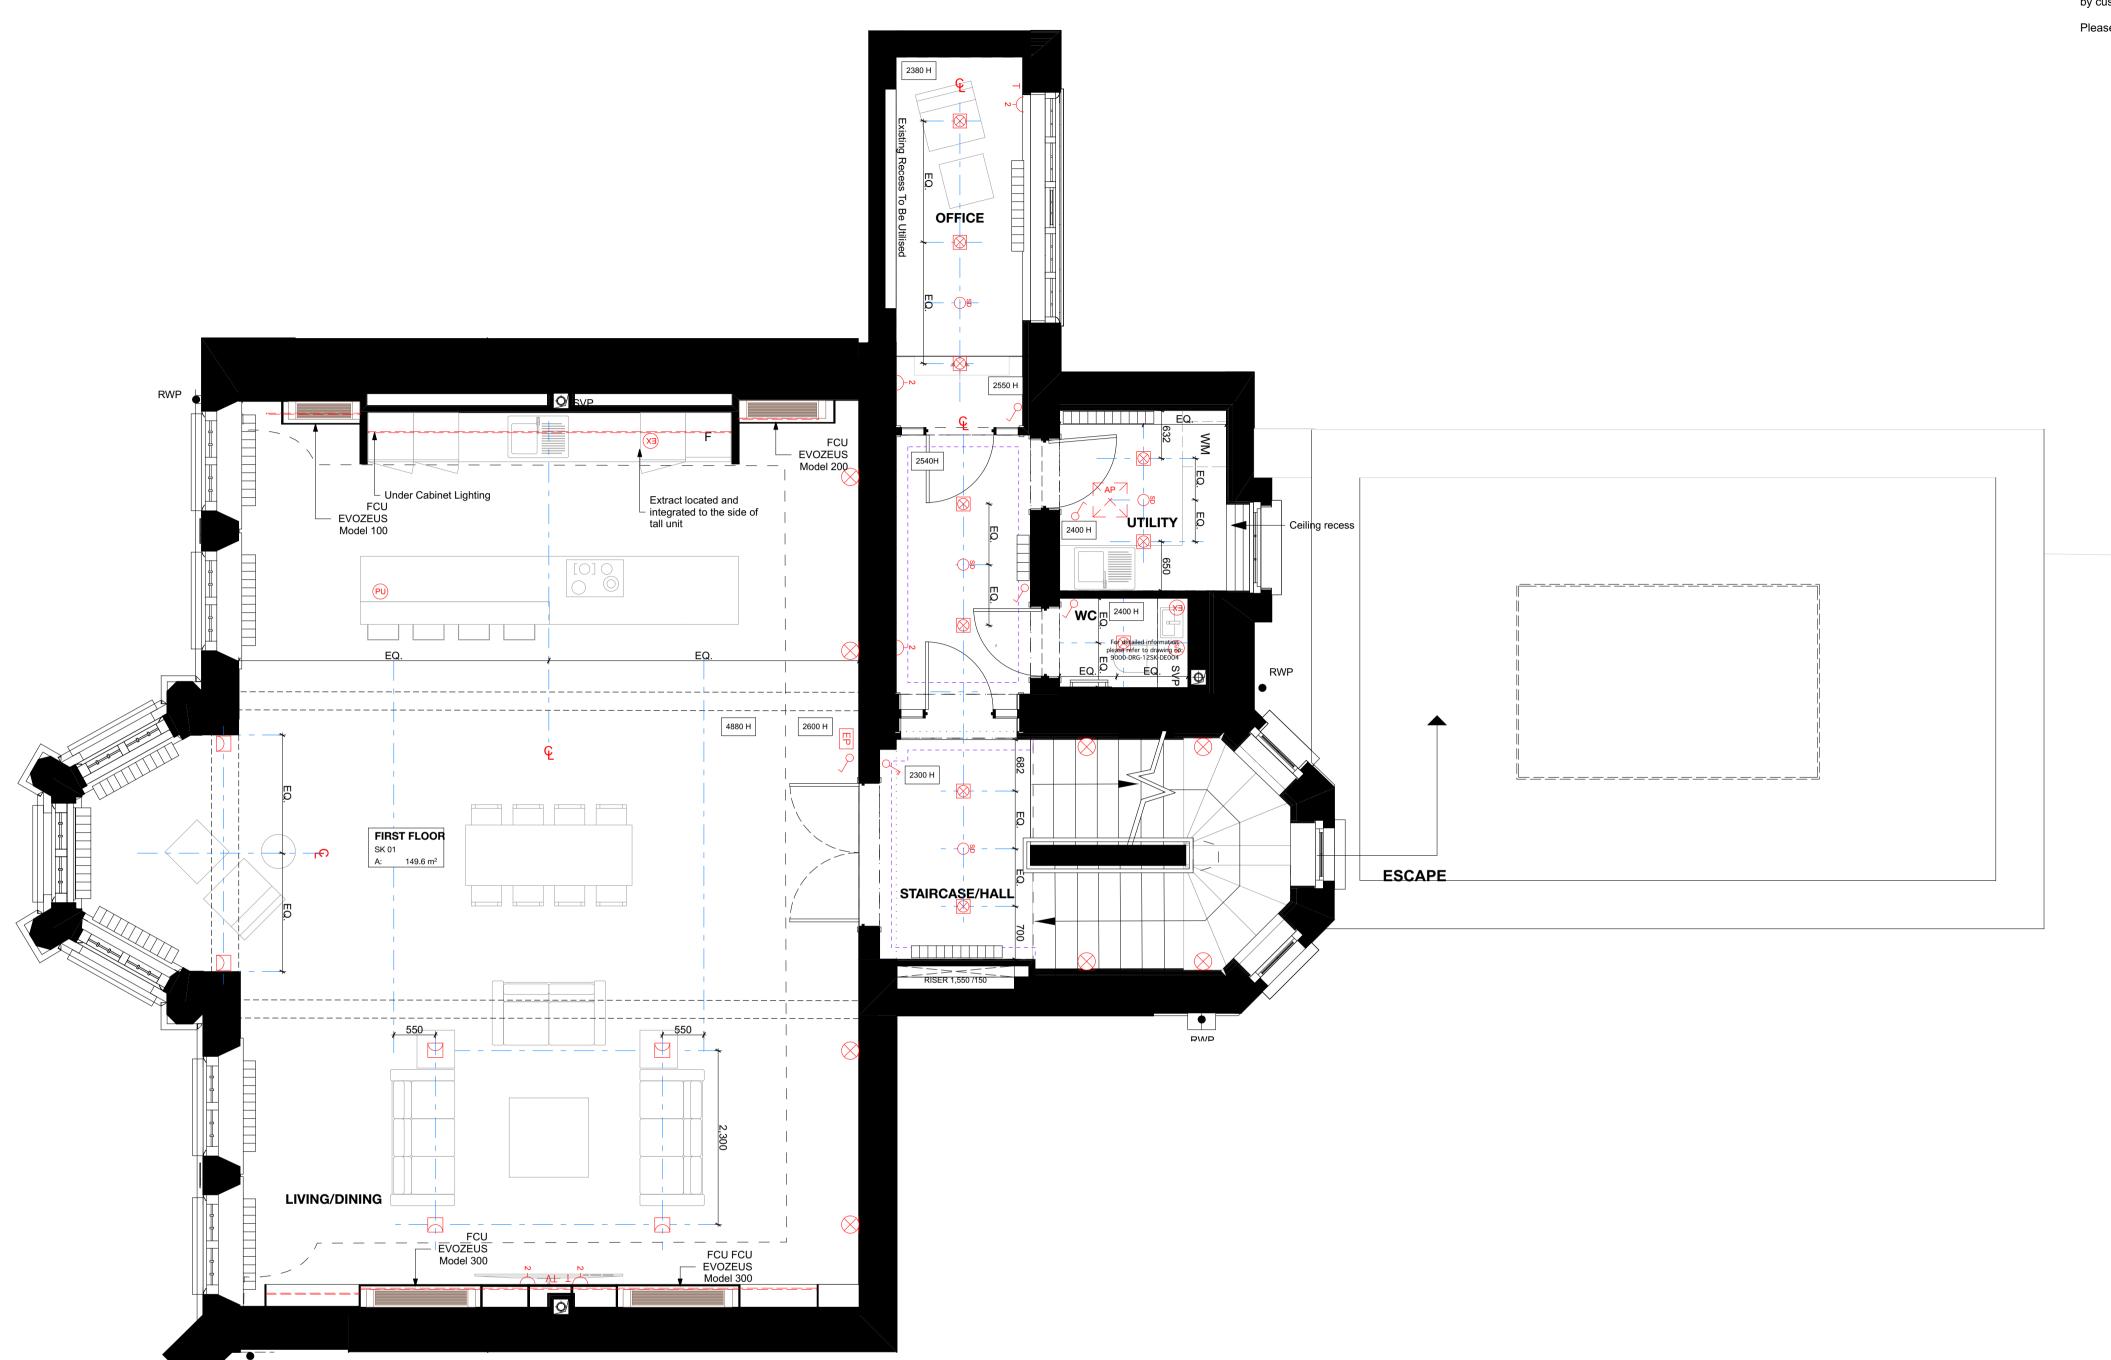

Refer to MKP drawings for Utility cupboard, kitchen and general electrical layouts.

Wiring for pendant lights in Living, Dining and Master Bedroom.

Wiring for speaker system in Living, Dining, kitchen and Master Bedroom, for future installation of speakers by customer.

Please provide wiring for electrical Blind System