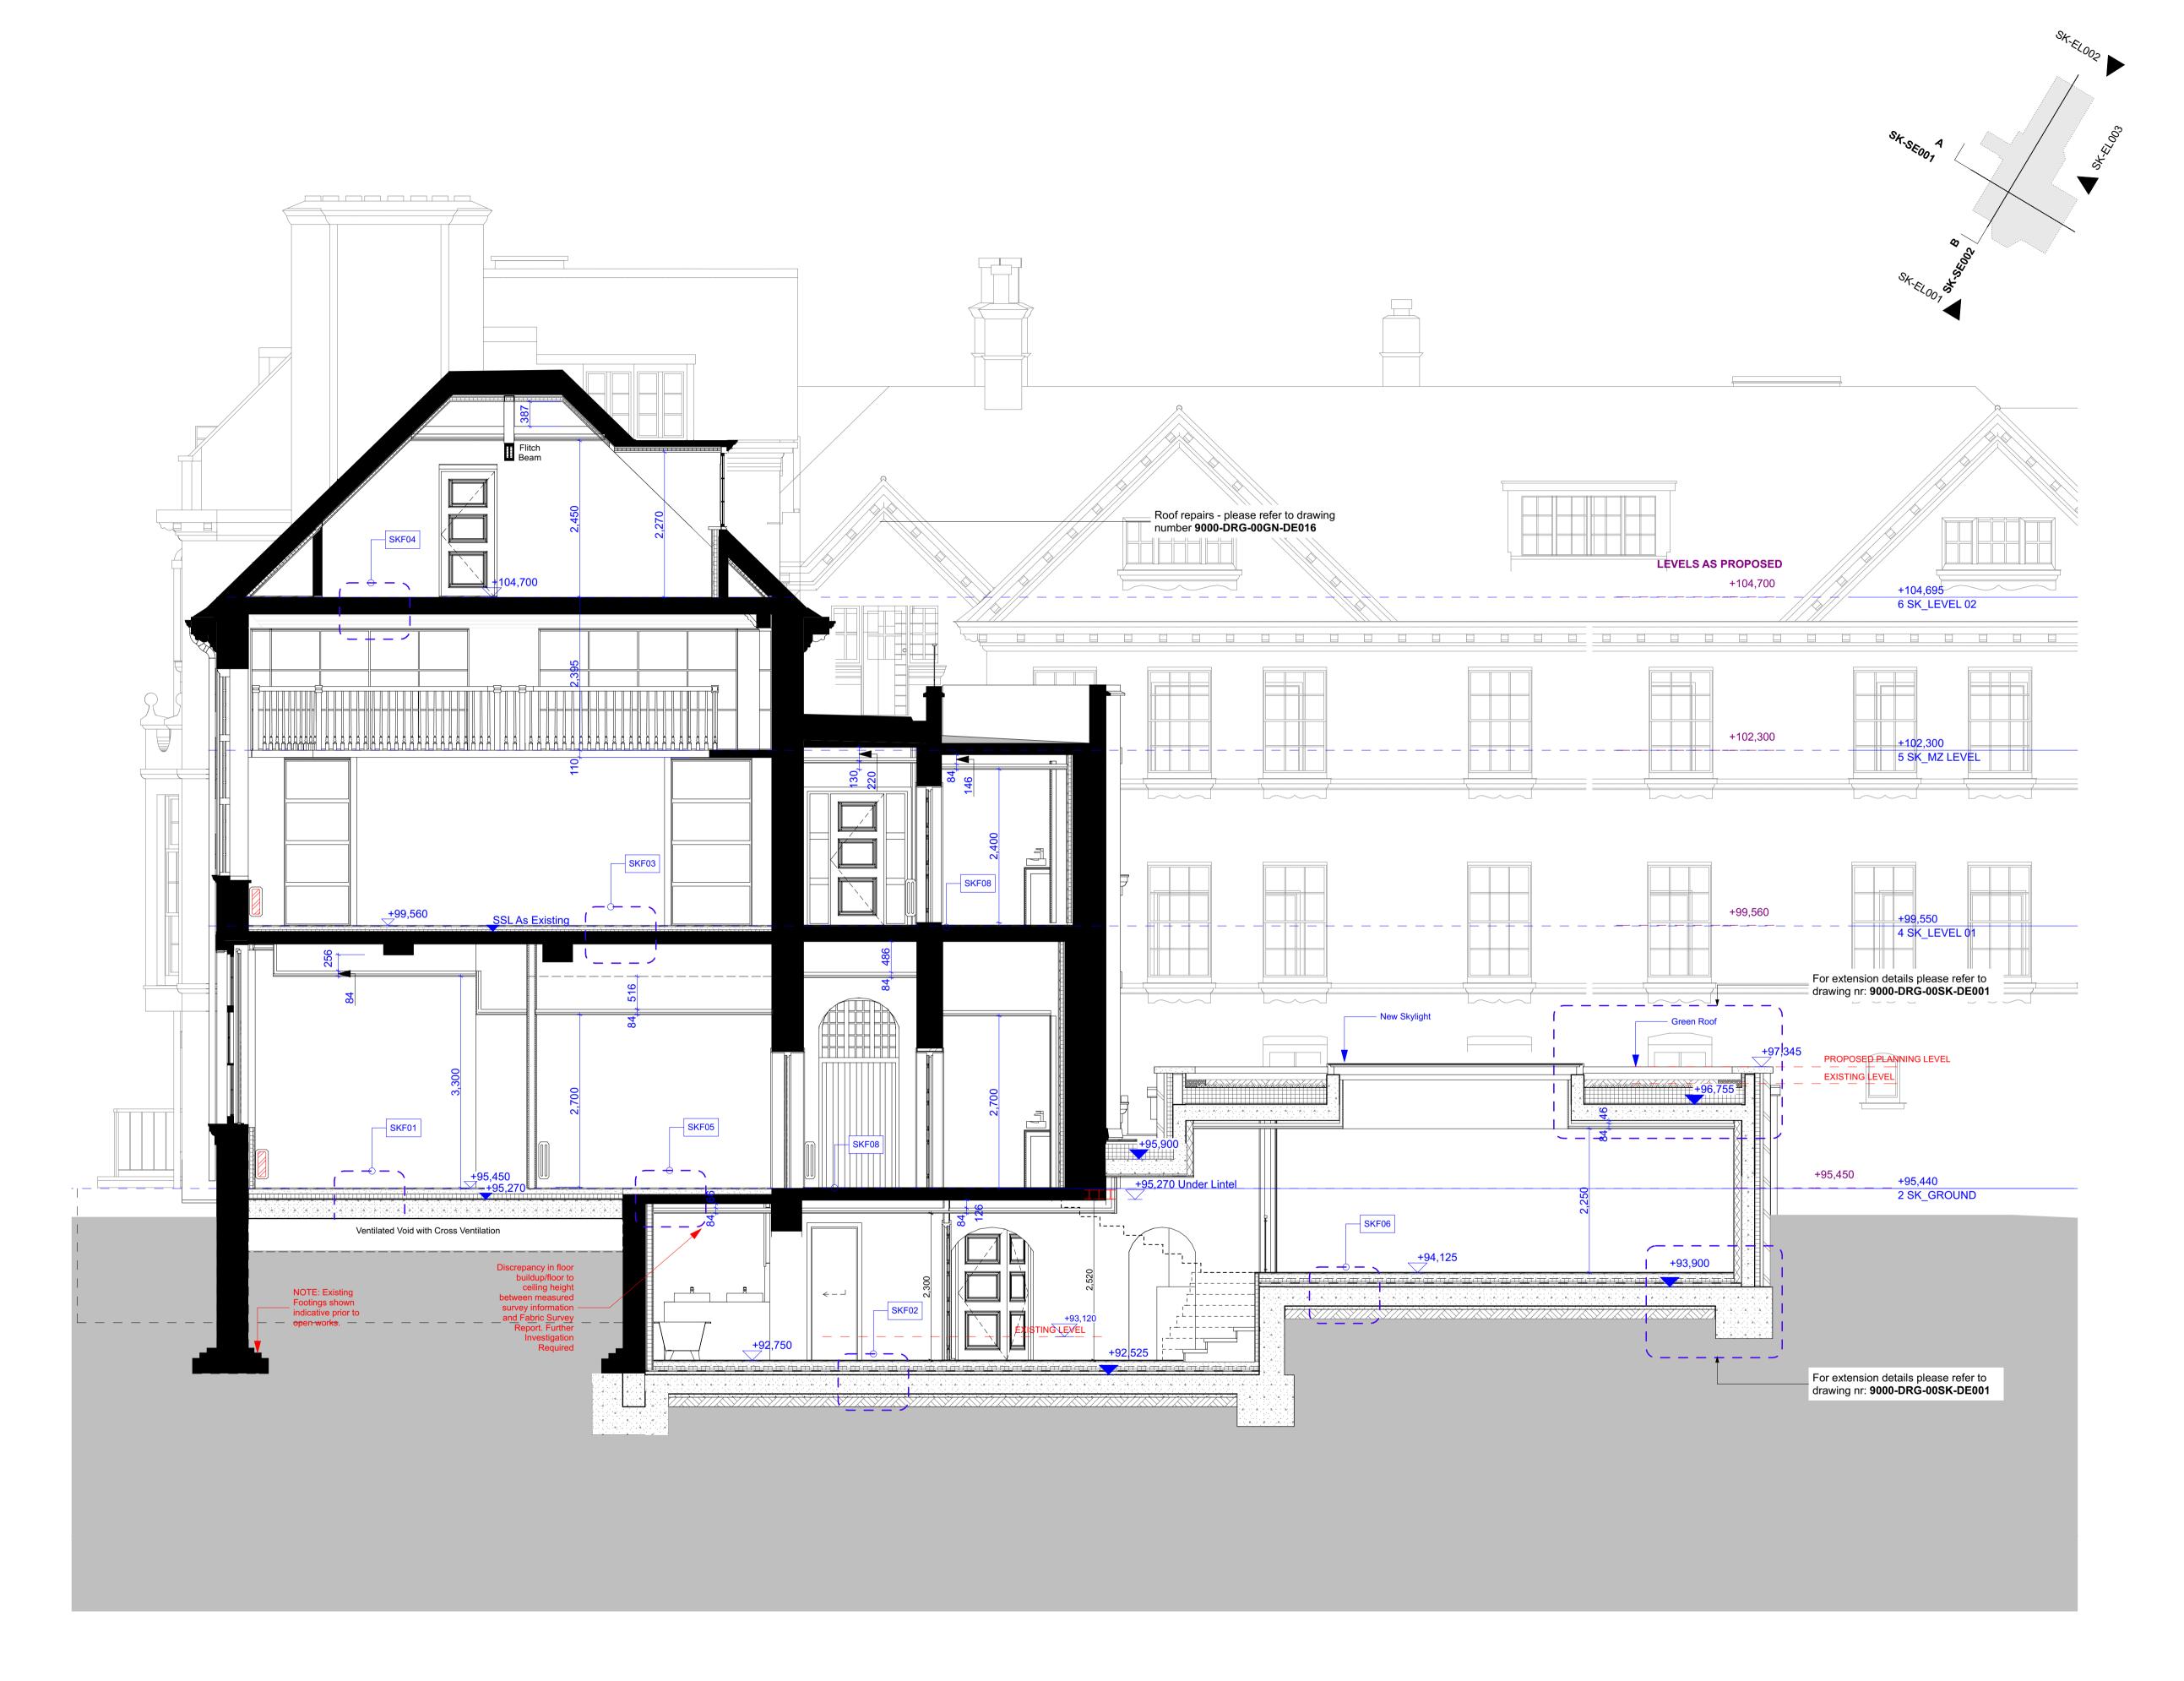

ALL DIMENSIONS WITH \* (STAR) ARE ANTICIPATED AND SHOULD BE CHECKED AND CONFIRMED ON SITE PRIOR TO CONSTRUCTION

Floor buildup reference
Please read in conjunction with drawing numbers: Please read in conjunction 9000-DRG-00GN-DE039 9000-DRG-00SK-DE003 9000-DRG-00SK-DE004 9000-DRG-00SK-DE005 9000-DRG-00SK-DE006

CLIENT MOUNT ANVIL LTD

KIDDERPORE AVENUE

DRAWING
Skeel Library Section B-B

| SCALE       | 1:50 @ A1     | DATE          |
|-------------|---------------|---------------|
|             |               | December 2016 |
| DRAWING No. |               | DRAWN BY      |
| 15 000      | GC            |               |
| 15 230      | RG-04SK-SE002 | REV           |
| 9000-DRG    |               | C1            |