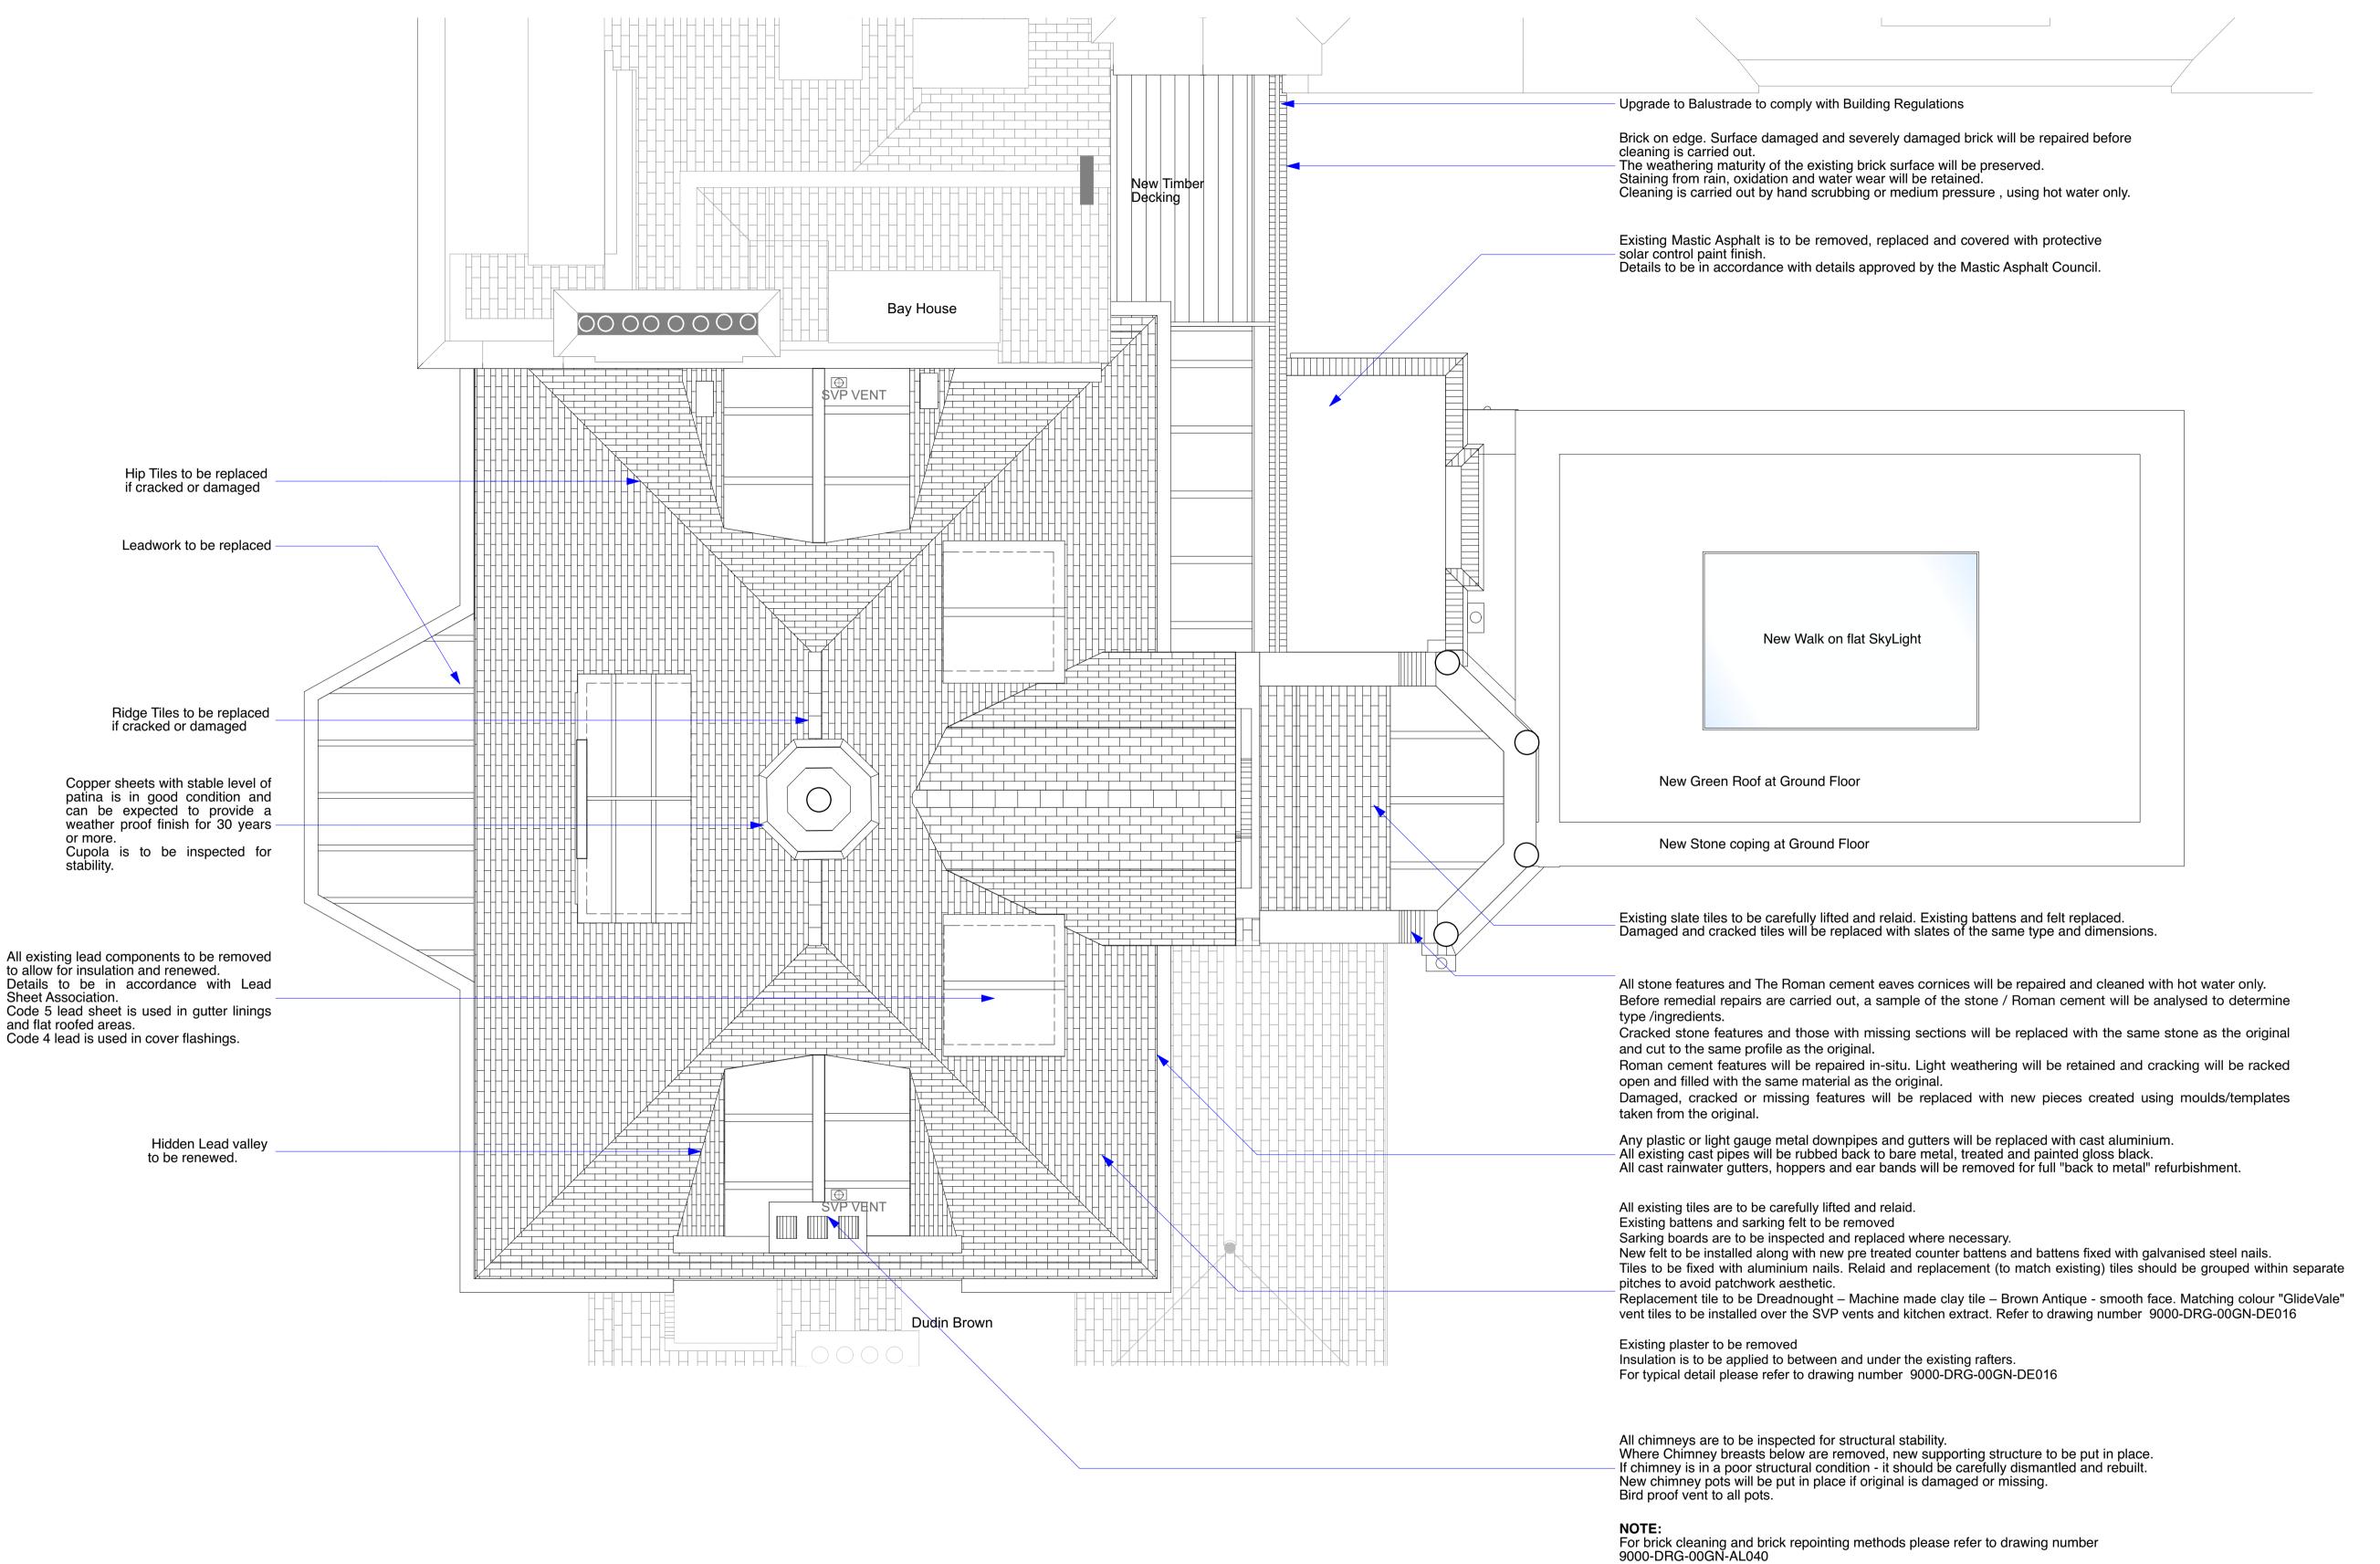

MOUNT ANVIL LTD

KIDDERPORE AVENUE

DRAWING
Skeel Library
Level RF Proposed GA Plan

| SCALE       | 1:50 @ A1   | DATE        |
|-------------|-------------|-------------|
|             |             | August 2016 |
| DRAWING No. | DRAWN BY    |             |
| 15 000      | 2221/ 25212 | KrC         |
| 15 230      |             | REV         |
| 9000-DRG    | -03SK-RF910 | Α           |
|             |             |             |