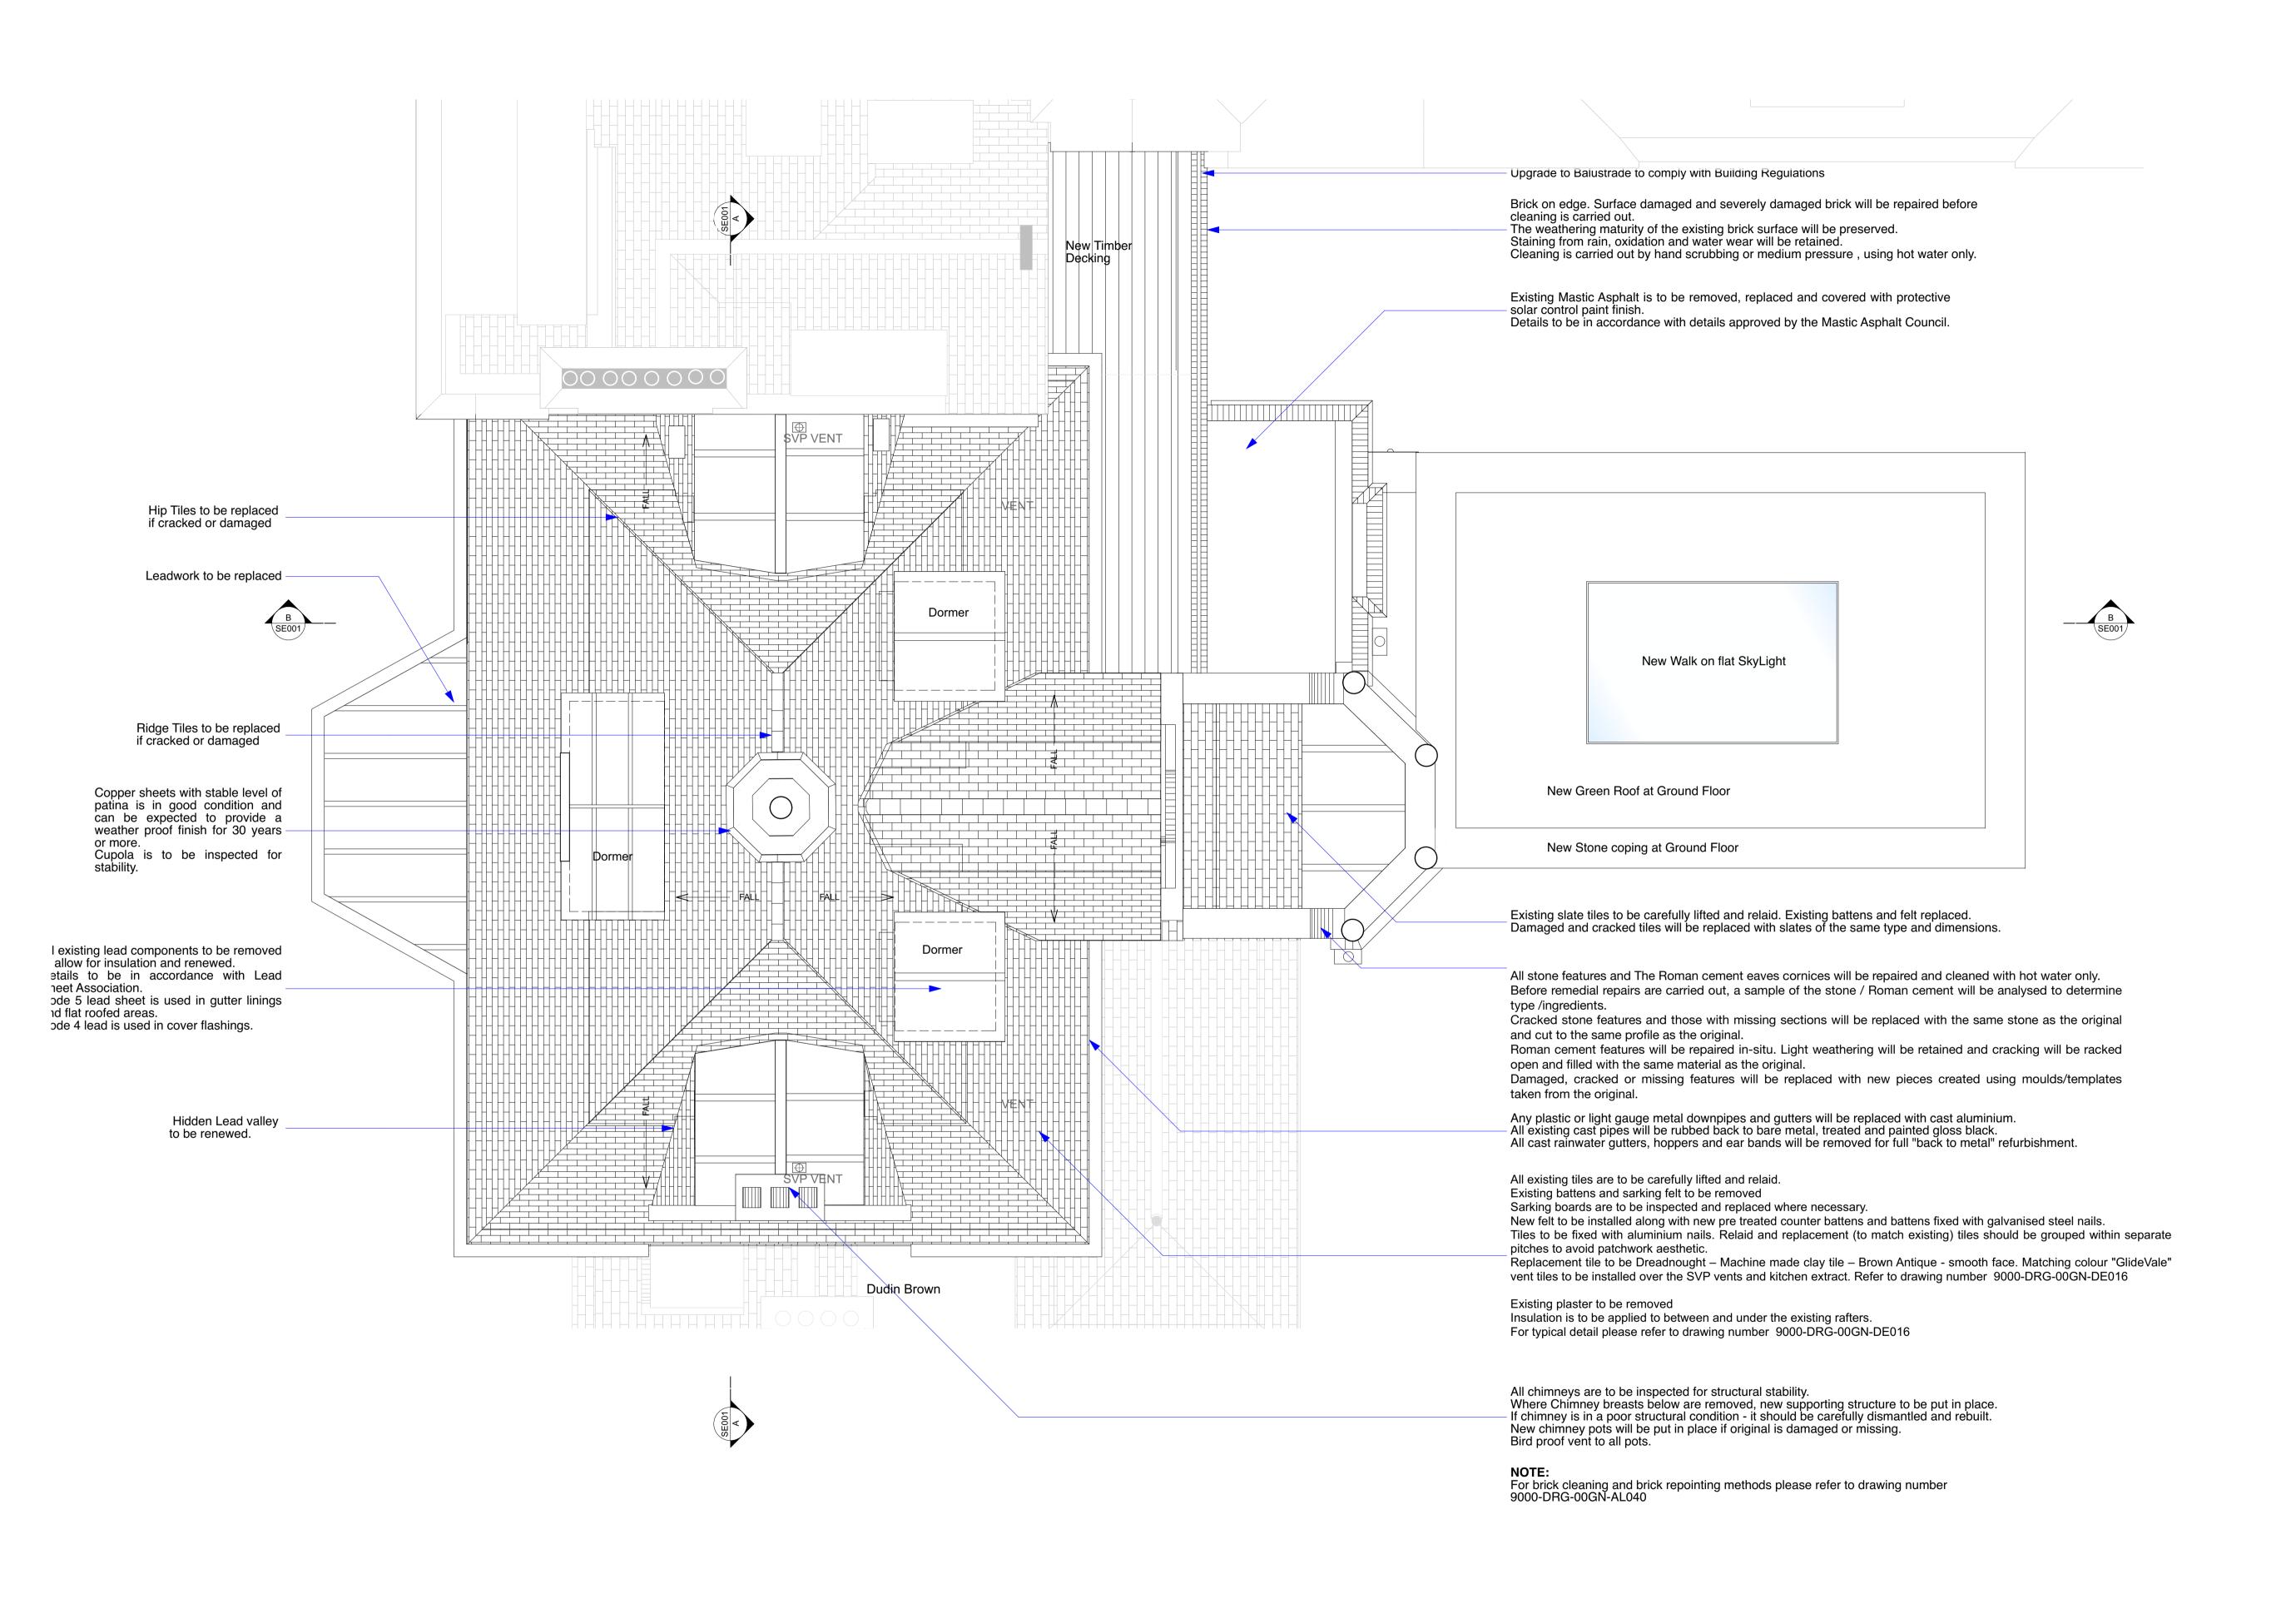

MOUNT ANVIL LTD

PROJECT
KIDDERPORE AVENUE

DRAWING
Skeel Library
Level RF Proposed GA Plan

| SCALE               | 1:50 @ A1 | DATE          |  |
|---------------------|-----------|---------------|--|
|                     |           | December 2016 |  |
| DRAWING No.         |           | DRAWN BY      |  |
| 45 000              |           | GC            |  |
| 15 230              | REV       |               |  |
| 9000-DRG-03SK-RF010 |           | C1            |  |