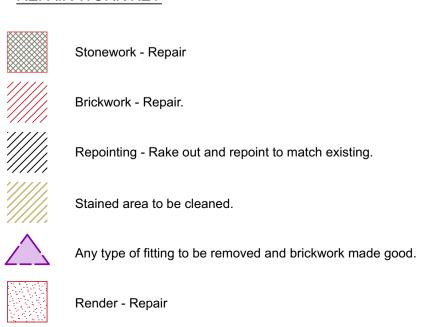

## REPAIR WORK KEY

Brickwork - New to match existing

Structural Crack to be repaired to Structural Engineer's specification.

Cornice - Repair

Decorative Brickwork to be renewed to match existing brickwork.