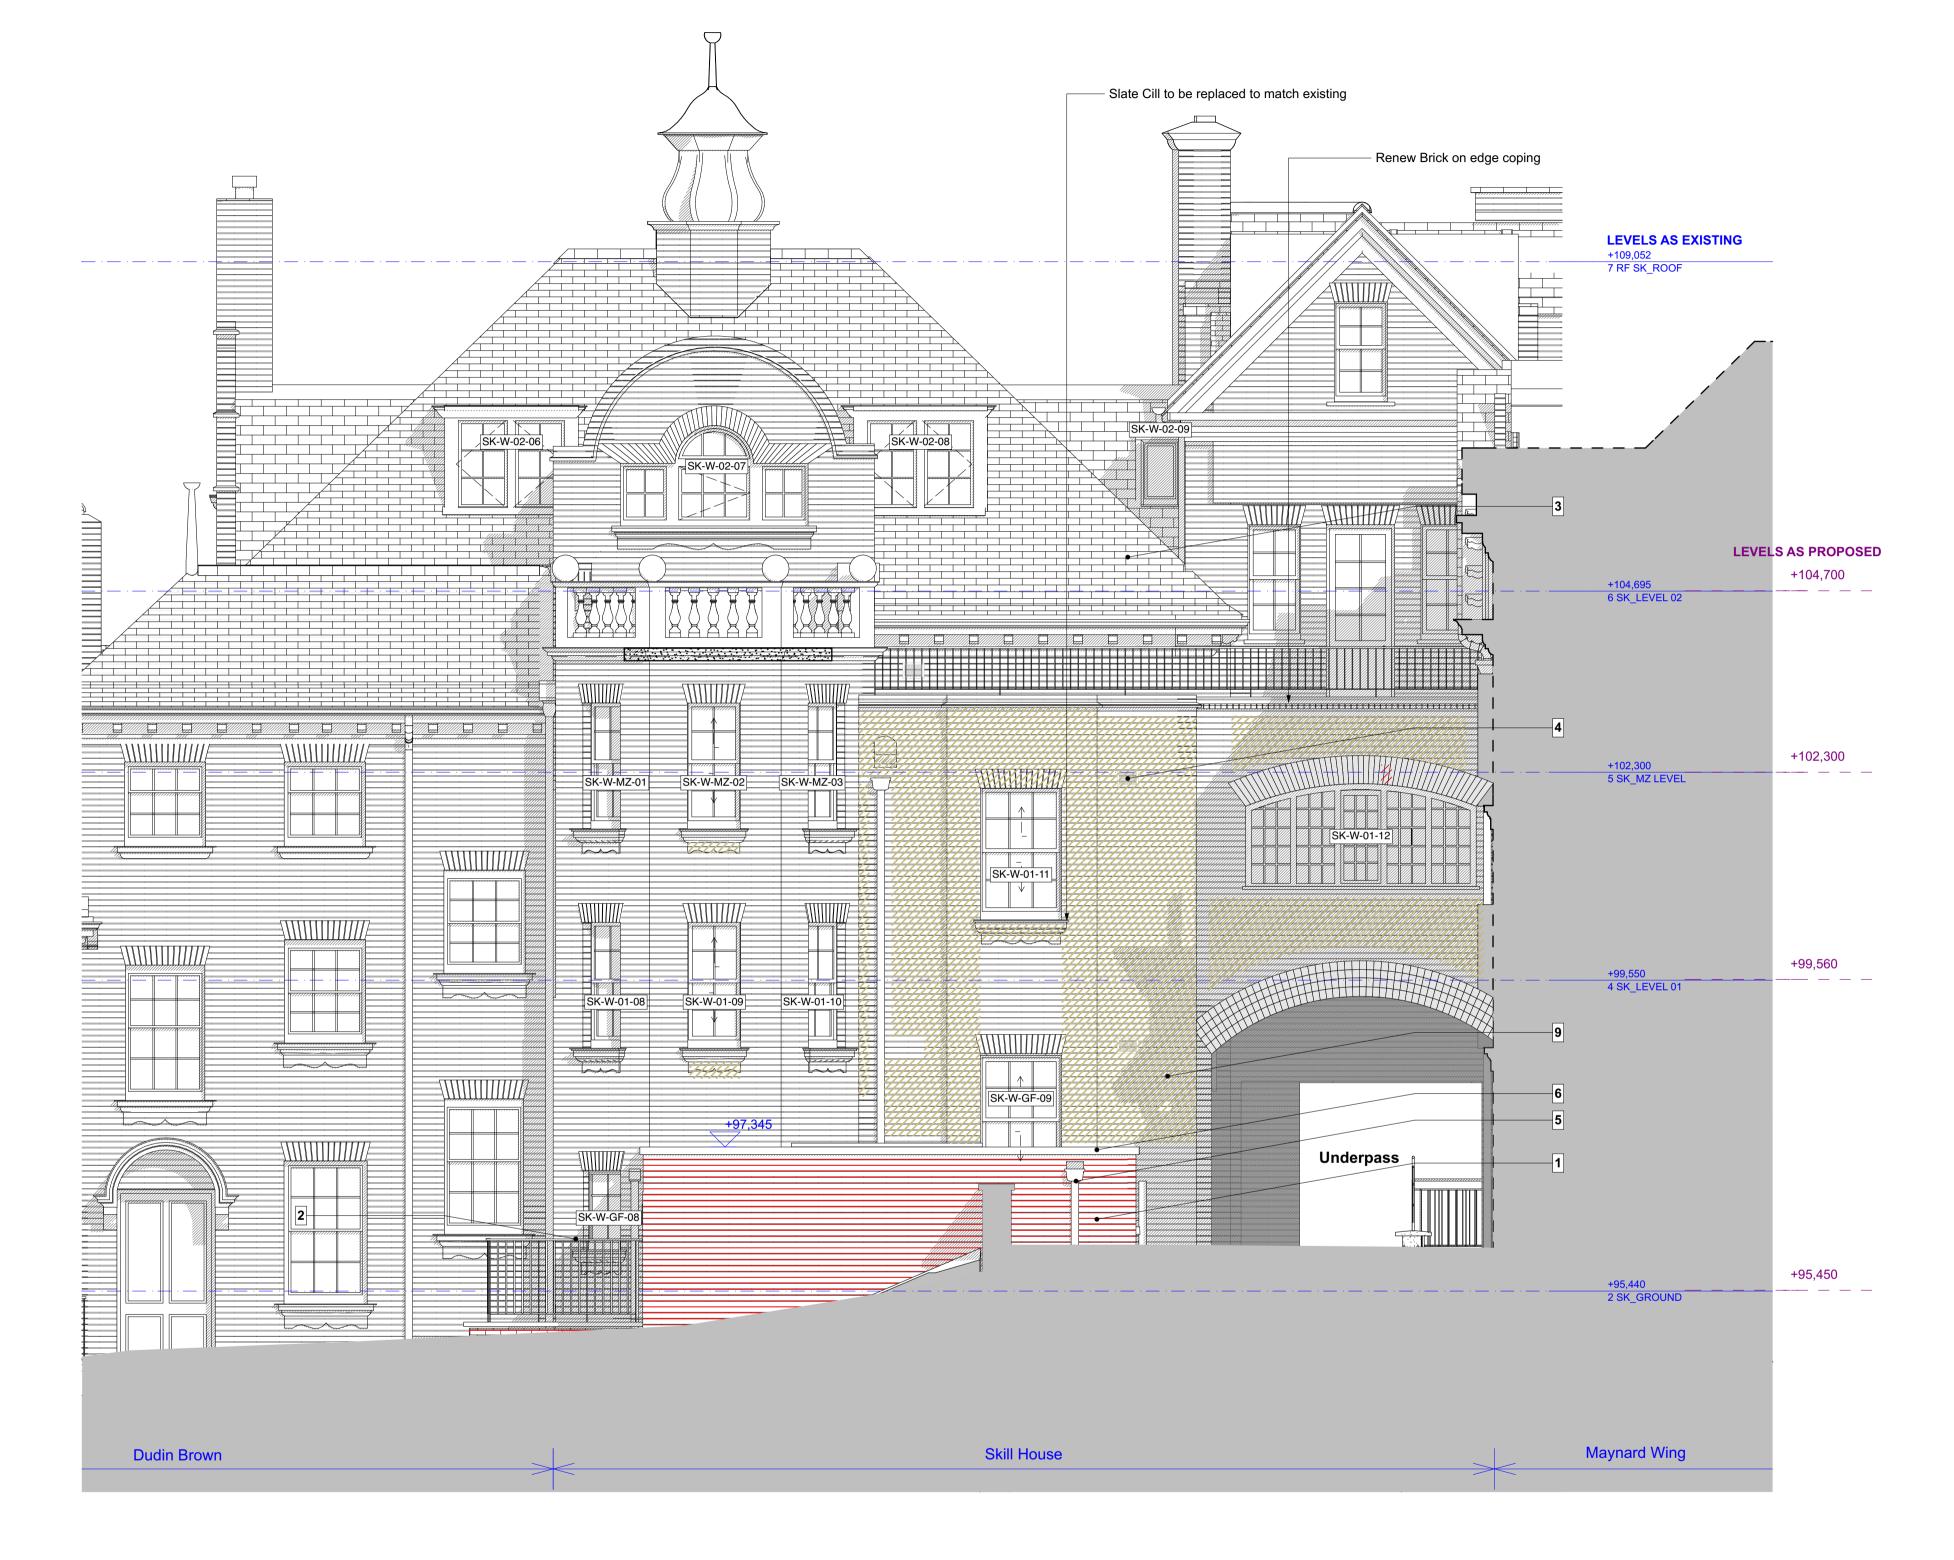

Lightning Conductor to be removed and brickwork made good.

Note: All cables to be removed and brickwork made good

No. Material Name
1 New Brick to match existing
2 Metal railing finished in black gloss paint.
3 Existing roof repairs as drawing 9000-DRG-00GN-DE016.
4 9x6" black painted cast iron vent
5 Heritage range cast aluminium RWP finished in gloss black paint
6 New stone coping
7 New timber window by Mummford and Wood or similar, colour to match existing
8 New timber door by Mummford and Wood or similar, colour to match existing
9 Existing brickwork - please refer to facade treatment drawing 9000-DRG-00GN-AL400

CLIENT MOUNT ANVIL LTD

PROJECT KIDDERPORE AVENUE

DRAWING Skeel House North Elevation As Proposed

SCALE 1:50 @ A1

DRAWING No.

December 2016 DRAWN BY GC REV 2 C1

DATE

15 230 9000-DRG-02SK-EL002