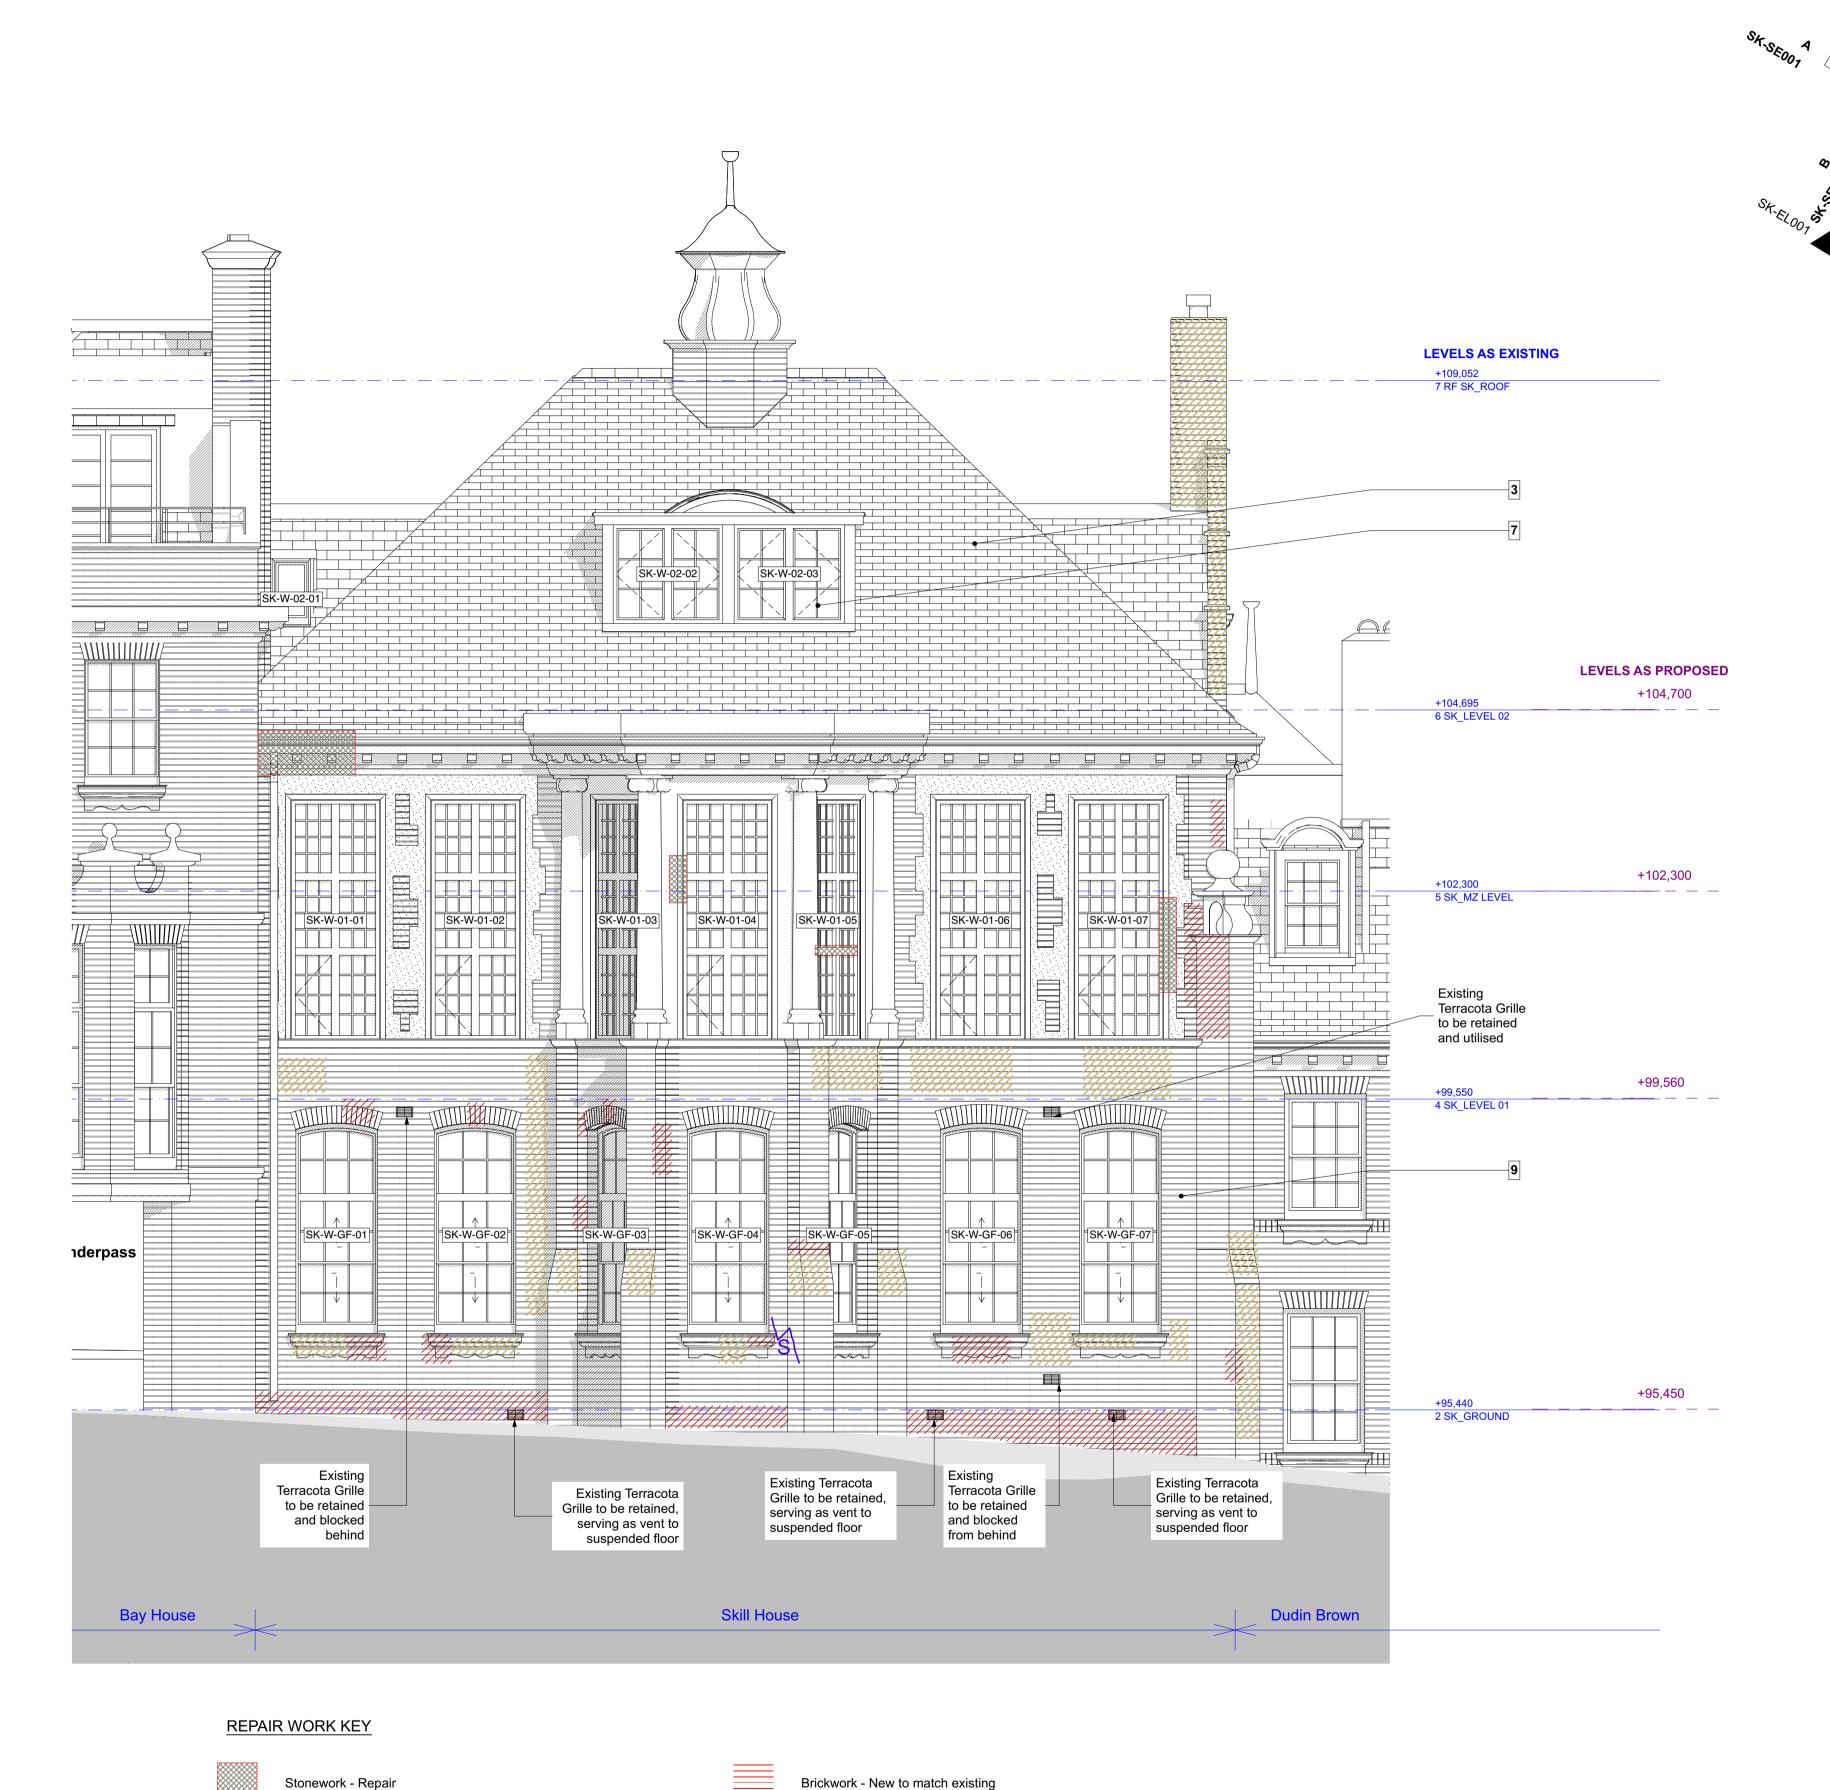

Note: All cables to be removed and brickwork made good

A & Q PARTNERSHIP (LONDON) LTD
THE LUX BUILDING, 2-4 HOXTON SQUARE, LONDON N 1 6 NU
Tel: 020 7613 2244 Fax: 020 7613 2642 Email:london@aqp.co.uk
ARCHITECTURE DESIGN MASTERPLANNING INTERIORS

| Brickwork - Repair.                                        | S | Structural Crack to be repaired to Structural Engineer's specification. |
|------------------------------------------------------------|---|-------------------------------------------------------------------------|
| Repointing - Rake out and repoint to match existing.       |   | Cornice - Repair                                                        |
| Stained area to be cleaned.                                |   | Decorative Brickwork to be renewed to match existing brickwork.         |
| Any type of fitting to be removed and brickwork made good. |   | Lightning Conductor to be removed and brickwork made good.              |

Render - Repair

Metal railing finished in black gloss paint.
Existing roof repairs as drawing 9000-DRG-00GN-DE016.

9x6" black painted cast iron vent
Heritage range cast aluminium RWP finished in gloss black paint
New stone coping
New timber window by Mummford and Wood or similar, colour to match existing
New timber door by Mummford and Wood or similar, colour to match existing
Existing brickwork - please refer to facade treatment drawing 9000-DRG-00GN-AL400

Material Name

New Brick to match existing