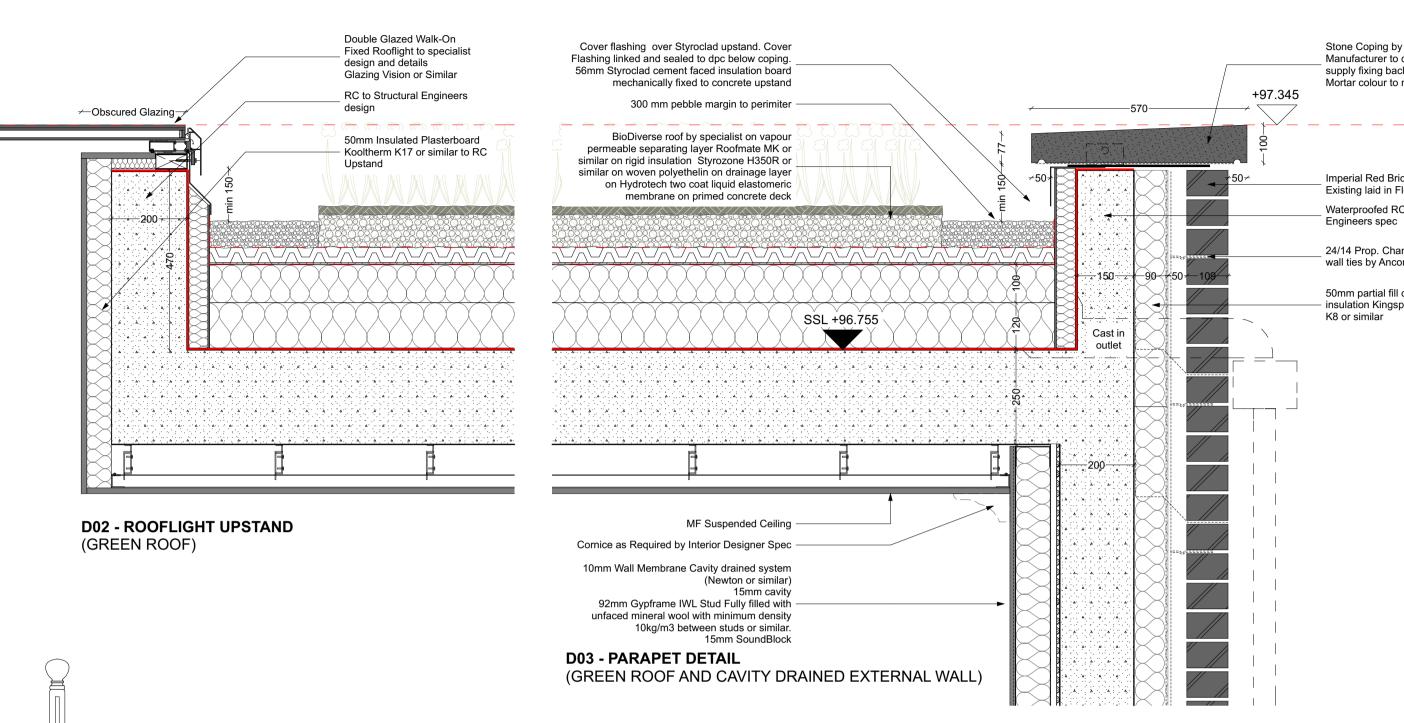

## Stone Coping by specialist. Manufacturer to design and supply fixing back to structure. Mortar colour to match copping.

Imperial Red Brick To Match Existing laid in Flemish Bond Waterproofed RC to Structural

24/14 Prop. Chanel with SDS wall ties by Ancon or equivalent

50mm partial fill cavity insulation Kingspan Kooltherm K8 or similar