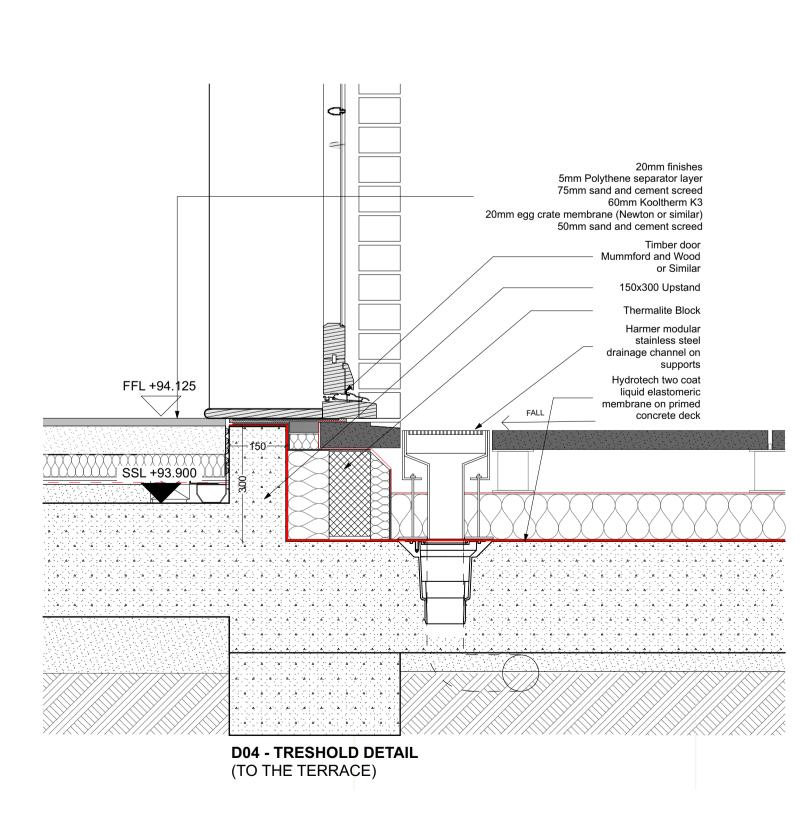

**D01- UNDERPINNING DETAIL** (THERMAL LINING TO EXISTING WALLS)

Painted Black

Imperial Red Brick To Match

Landscape Architect to confirm levels at the perimiter

D05 - PARAPET DETAIL (TO THE TERRACE)

D06 - FOOTING DETAIL (CAVITY DRAINED WALL AND FLOOR BUILDUP)