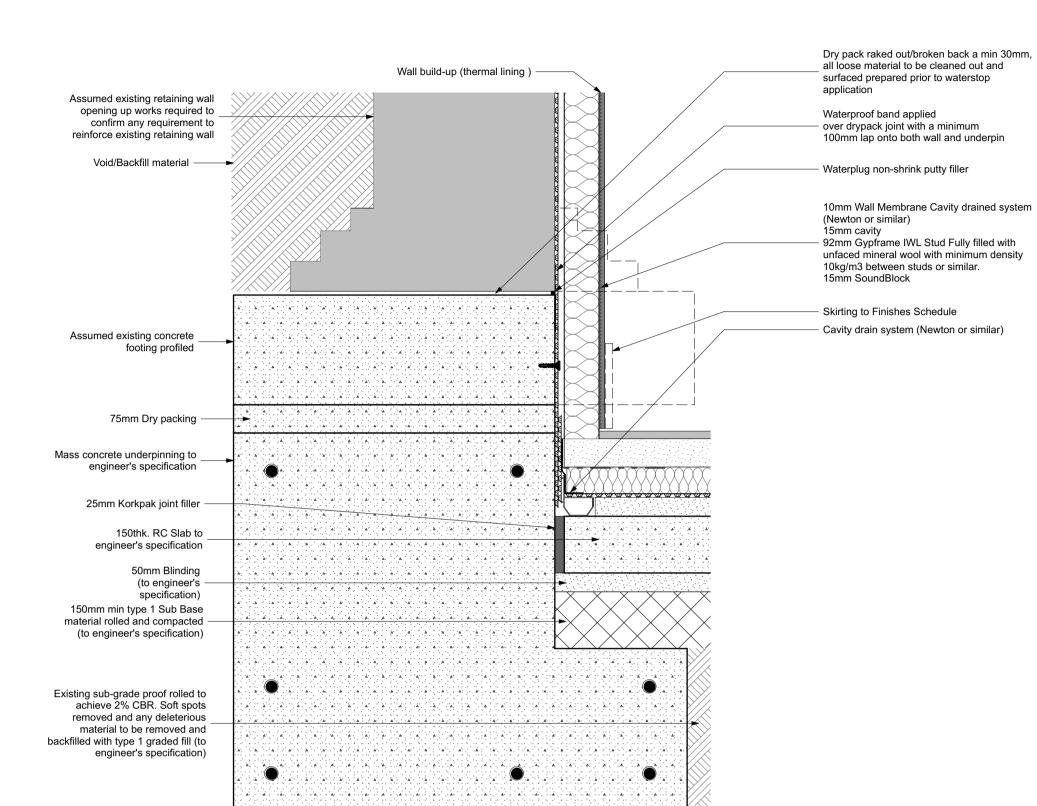

**D01- UNDERPINNING DETAIL** (THERMAL LINING TO EXISTING WALLS)

Painted Black

Imperial Red Brick To Match

Landscape Architect to confirm levels at the perimiter

D05 - PARAPET DETAIL (TO THE TERRACE)

D06 - FOOTING DETAIL (CAVITY DRAINED WALL AND FLOOR BUILDUP)

NOTE

ALL DIMENSIONS WITH \* (STAR) ARE ANTICIPATED AND SHOULD BE

CHECKED AND CONFIRMED ON SITE PRIOR TO CONSTRUCTION

100mm