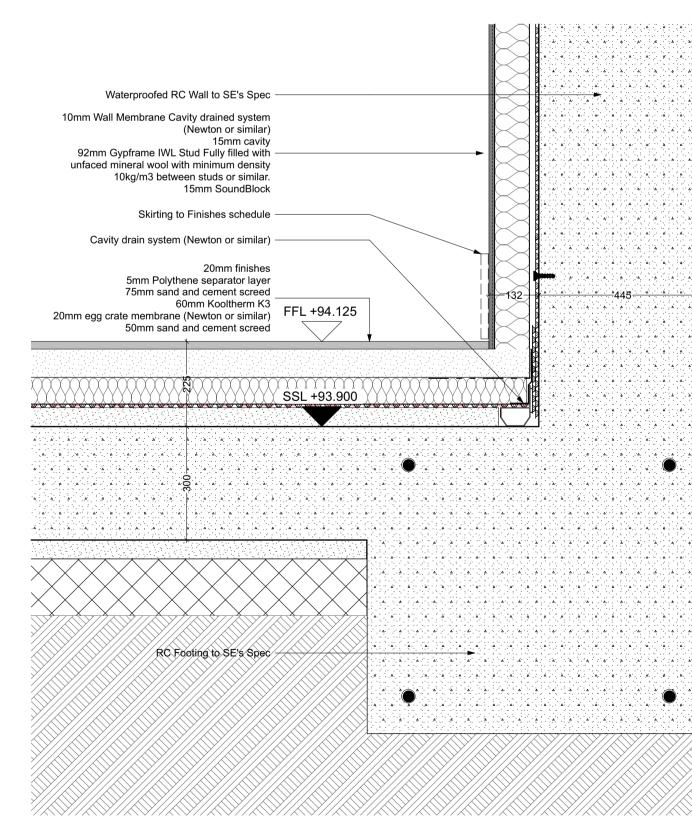

**D01- UNDERPINNING DETAIL** (THERMAL LINING TO EXISTING WALLS)

Painted Black

Imperial Red Brick To Match

Landscape Architect to confirm levels at the perimiter

D05 - PARAPET DETAIL (TO THE TERRACE)

D06 - FOOTING DETAIL (CAVITY DRAINED WALL AND FLOOR BUILDUP)

## Stone Coping by specialist. Manufacturer to design and supply fixing back to structure. Mortar colour to match copping.

Imperial Red Brick To Match Existing laid in Flemish Bond Waterproofed RC to Structural

24/14 Prop. Chanel with SDS wall ties by Ancon or equivalent

50mm partial fill cavity insulation Kingspan Kooltherm K8 or similar