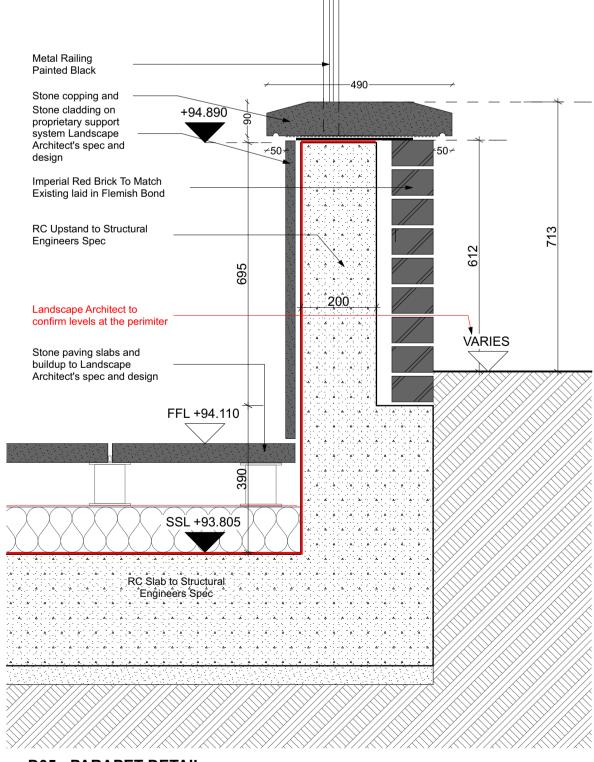

**D01- UNDERPINNING DETAIL** (THERMAL LINING TO EXISTING WALLS)

Painted Black

Imperial Red Brick To Match

Landscape Architect to confirm levels at the perimiter

D05 - PARAPET DETAIL (TO THE TERRACE)

D06 - FOOTING DETAIL (CAVITY DRAINED WALL AND FLOOR BUILDUP)

## Stone Coping by specialist. Manufacturer to design and supply fixing back to structure. Mortar colour to match copping.

Imperial Red Brick To Match Existing laid in Flemish Bond Waterproofed RC to Structural