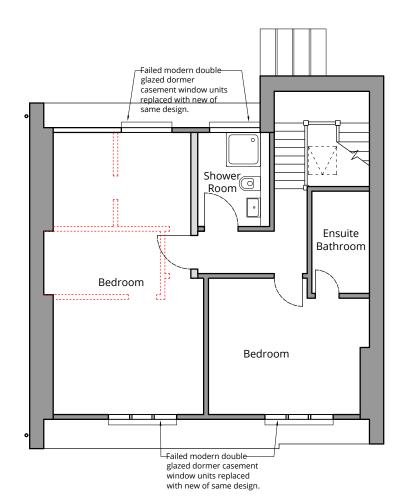

40mm insulated lining to the inside of all external walls (not party wall) to improve thermal performance.

New breathable insulation between rafters to roof slops.

London 16 Lambton Place Notting Hill London W11 2SH T+44 (0)20 7229 3125

Project Title 11, Prince Albert Road London NW1 7SR

Proposed Third Floor Plan

| Status<br>PLanning | Drawn by    |      | Checked by |      |     |      |
|--------------------|-------------|------|------------|------|-----|------|
| Scale              | Project No. | Work | Stage      | Dwg. | No. | Rev. |
| 1:100 @ A3         | 1604        | P    | L -        | 21   | 3 - | Α    |