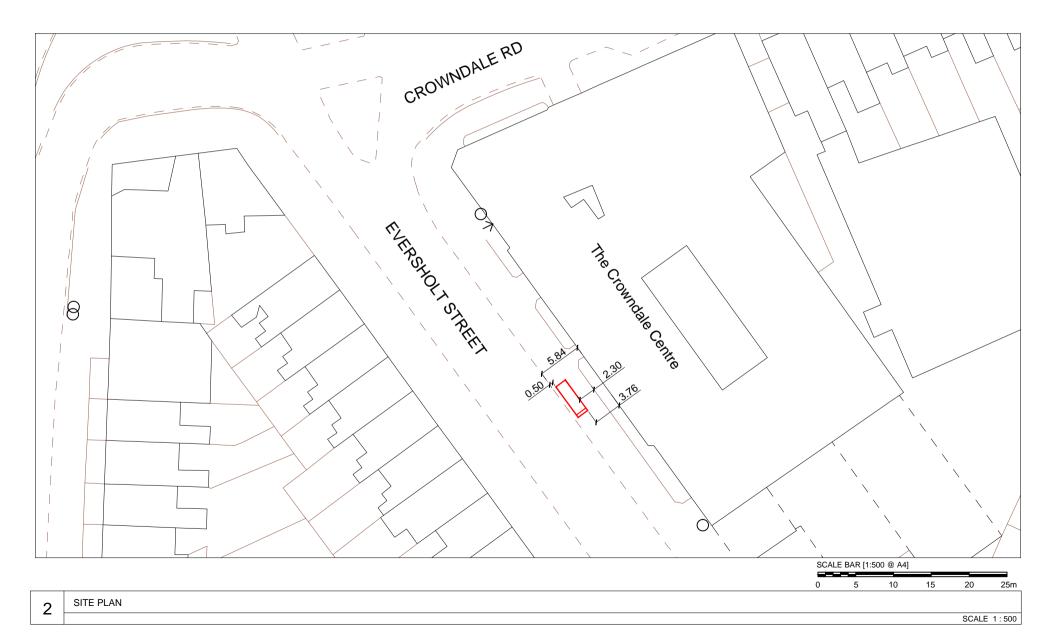

Eversholt Street, London, NW1 2JA Junction with Crowndale - 12m Before Furniture Index: CAM00056AB Easting/Northing: 529216/183343

1

Eversholt Street, London, NW1 2JA Junction with Crowndale - 12m Before Furniture Index: CAM00056AB Easting/Northing: 529216/183343