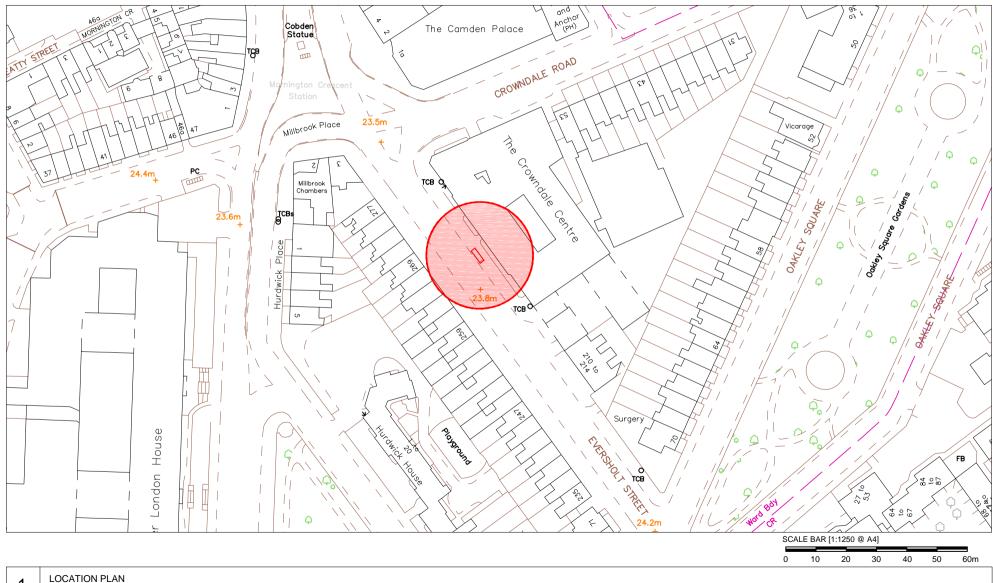

Eversholt Street, London, NW1 2JA Junction with Crowndale - 12m Before Furniture Index: CAM00056AB Easting/Northing: 529216/183343

1

Eversholt Street, London, NW1 2JA Junction with Crowndale - 12m Before Furniture Index: CAM00056AB Easting/Northing: 529216/183343