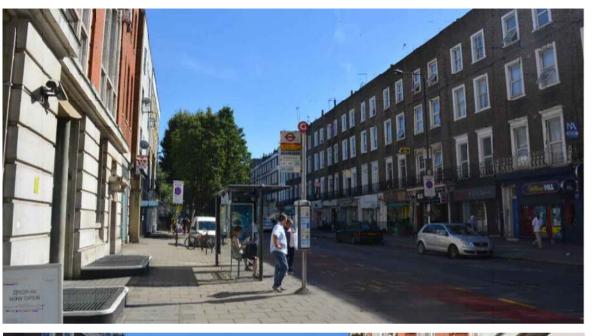

Eversholt Street, London, NW1 2JA Junction with Crowndale - 12m Before Furniture Index: CAM00056AB Easting/Northing: 529216/183343

The proposed advertising panel will comprise a double sided freestanding digital display unit at one end of the bus shelter. This will be viewed as an integral part of the existing shelter design.