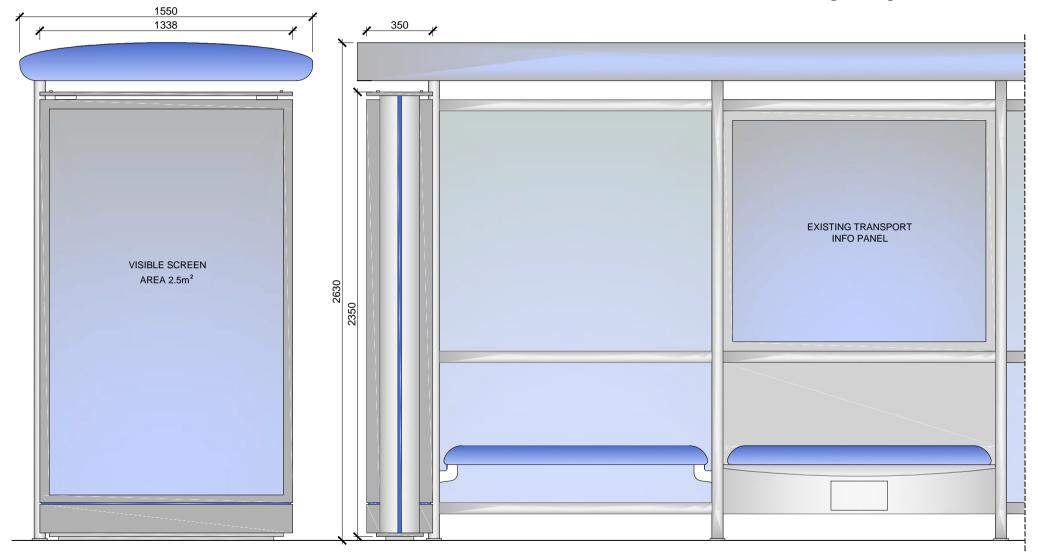

Eversholt Street, London, NW1 2JA Junction with Crowndale - 12m Before Furniture Index: CAM00056AB Easting/Northing: 529216/183343

The proposed advertising panel will comprise a double sided freestanding digital display unit at one end of the bus shelter. This will be viewed as an integral part of the existing shelter design.

#### SCALE BAR [1:20 @ A4]

0 0.1 0.2 0.3 0.4 0.5 0.6 0.7 0.8 0.9 1m

4 ELEVATIONS