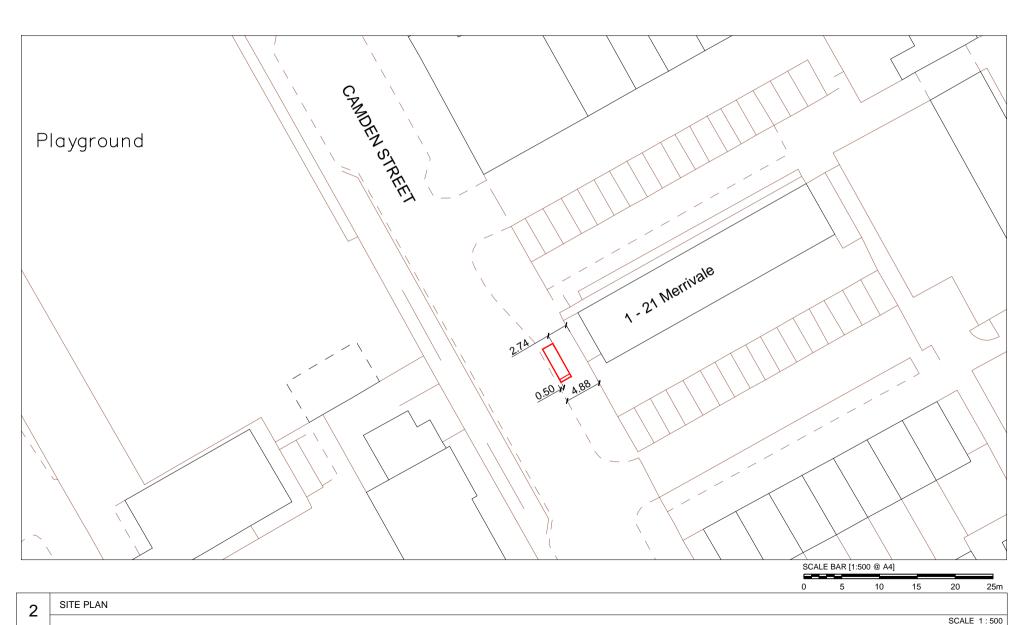

Camden Street, London, NW1 0LH Junction with Crowndale Road Furniture Index: CAM00052AB Easting/Northing: 529389/183540

Camden Street, London, NW1 0LH Junction with Crowndale Road Furniture Index: CAM00052AB Easting/Northing: 529389/183540