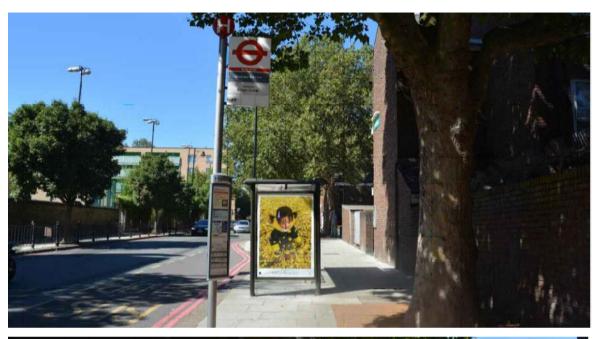

# PROPOSED ADVERTISING DISPLAY

The proposed advertising panel will comprise a double sided freestanding digital display unit at one end of the bus shelter. This will be viewed as an integral part of the existing shelter design.