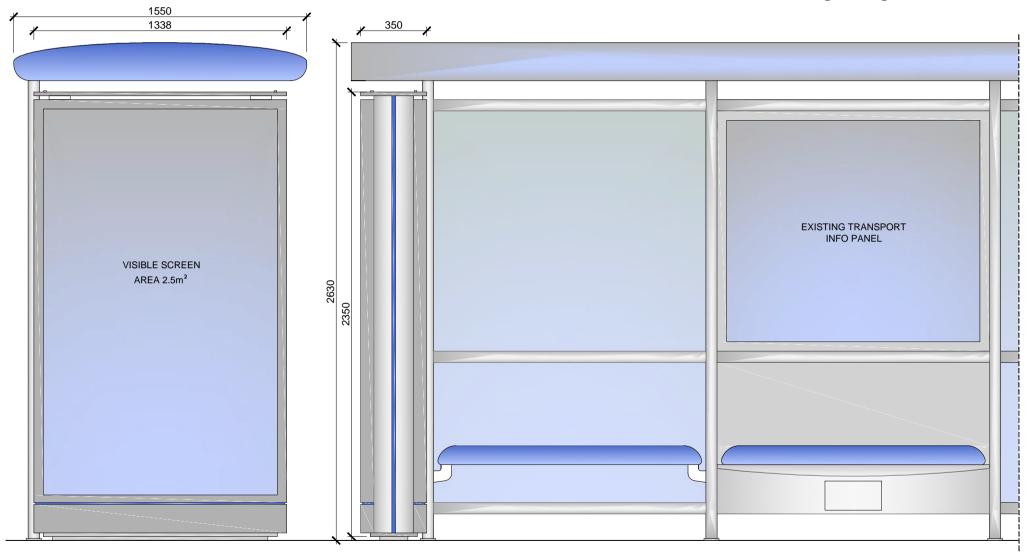

# PROPOSED ADVERTISING DISPLAY

The proposed advertising panel will comprise a double sided freestanding digital display unit at one end of the bus shelter. This will be viewed as an integral part of the existing shelter design.