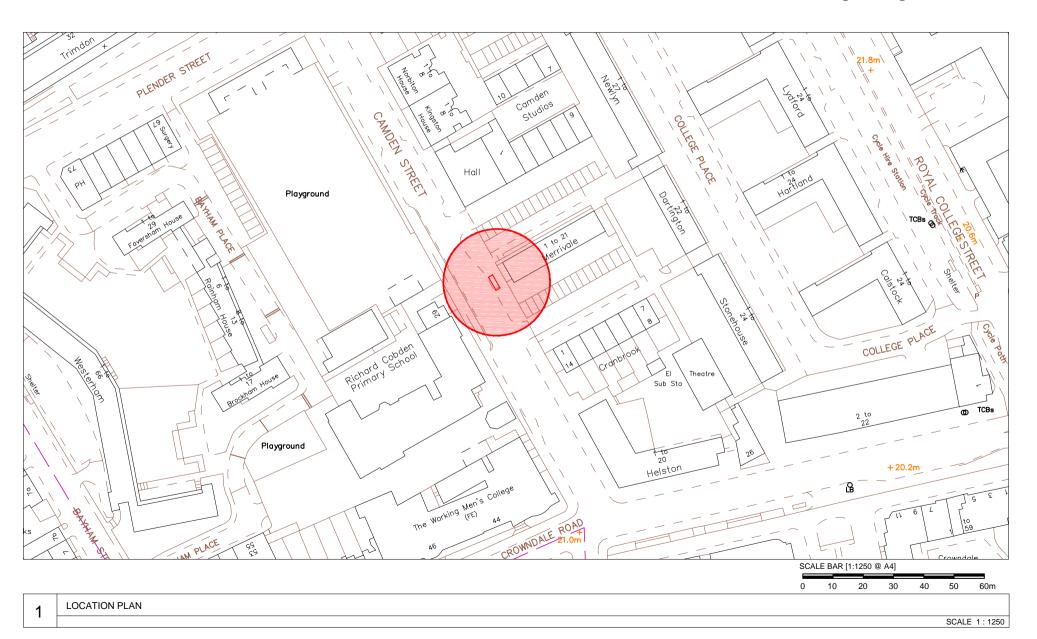

Camden Street, London, NW1 0LH Junction with Crowndale Road Furniture Index: CAM00052AB Easting/Northing: 529389/183540

Camden Street, London, NW1 0LH Junction with Crowndale Road Furniture Index: CAM00052AB Easting/Northing: 529389/183540