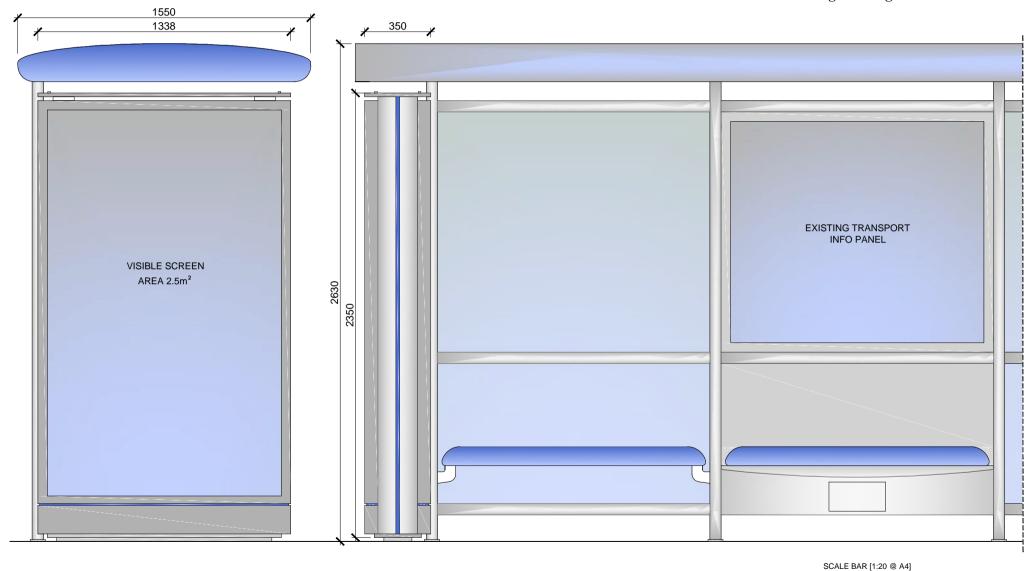

# PROPOSED ADVERTISING DISPLAY

The proposed advertising panel will comprise a double sided freestanding digital display unit at one end of the bus shelter. This will be viewed as an integral part of the existing shelter design.