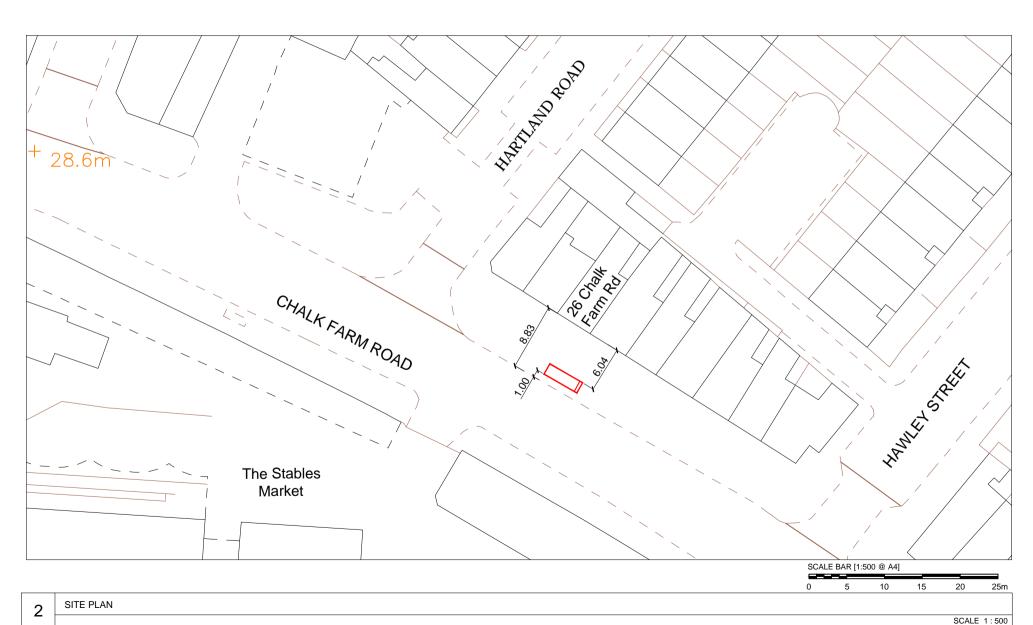

26 Chalk Farm Road, London, NW1 8BF Junction with Hartland Road - 20m Before Furniture Index: CAM00050AB Easting/Northing: 528601/184243