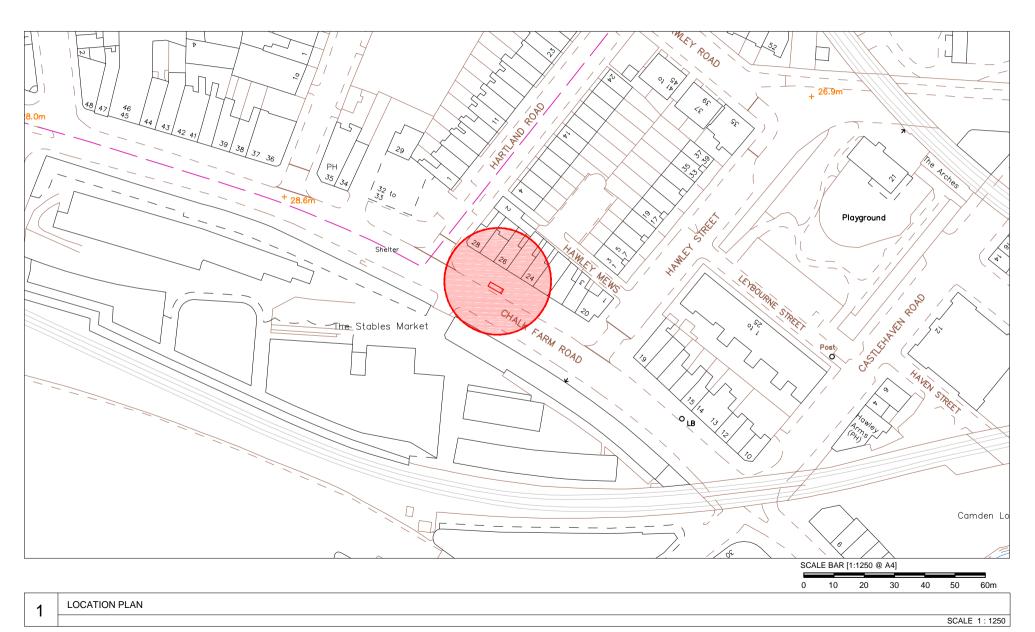

26 Chalk Farm Road, London, NW1 8BF Junction with Hartland Road - 20m Before Furniture Index: CAM00050AB Easting/Northing: 528601/184243

26 Chalk Farm Road, London, NW1 8BF Junction with Hartland Road - 20m Before Furniture Index: CAM00050AB Easting/Northing: 528601/184243