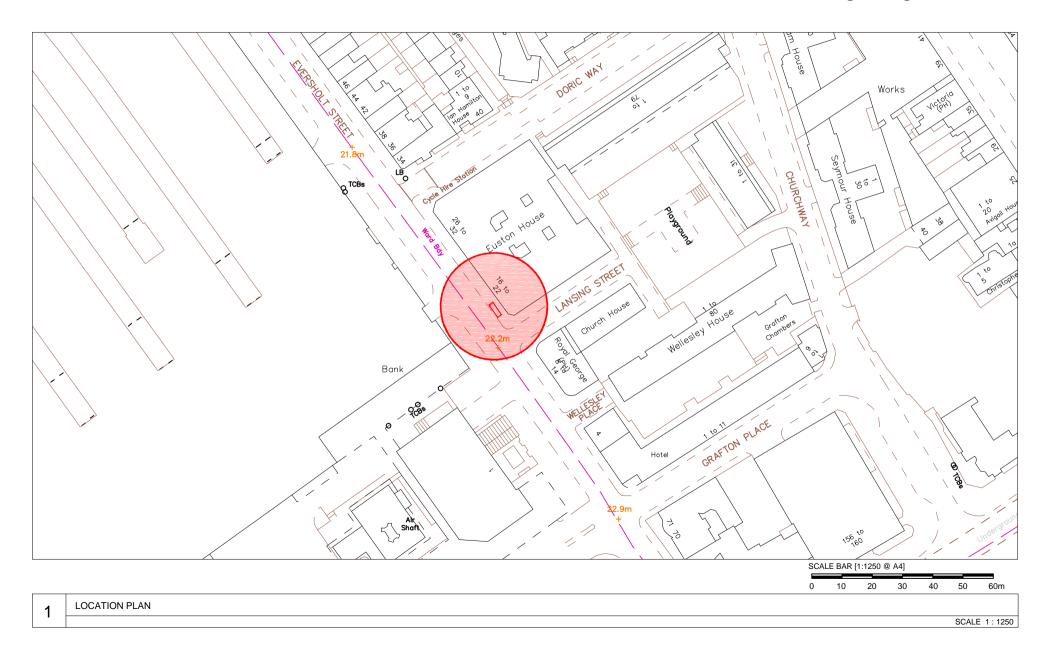

Eversholt Street, London, NW1 1DB Junction with Lansing Street Furniture Index: CAM00021AB Easting/Northing: 529681/182716

Eversholt Street, London, NW1 1DB Junction with Lansing Street Furniture Index: CAM00021AB Easting/Northing: 529681/182716