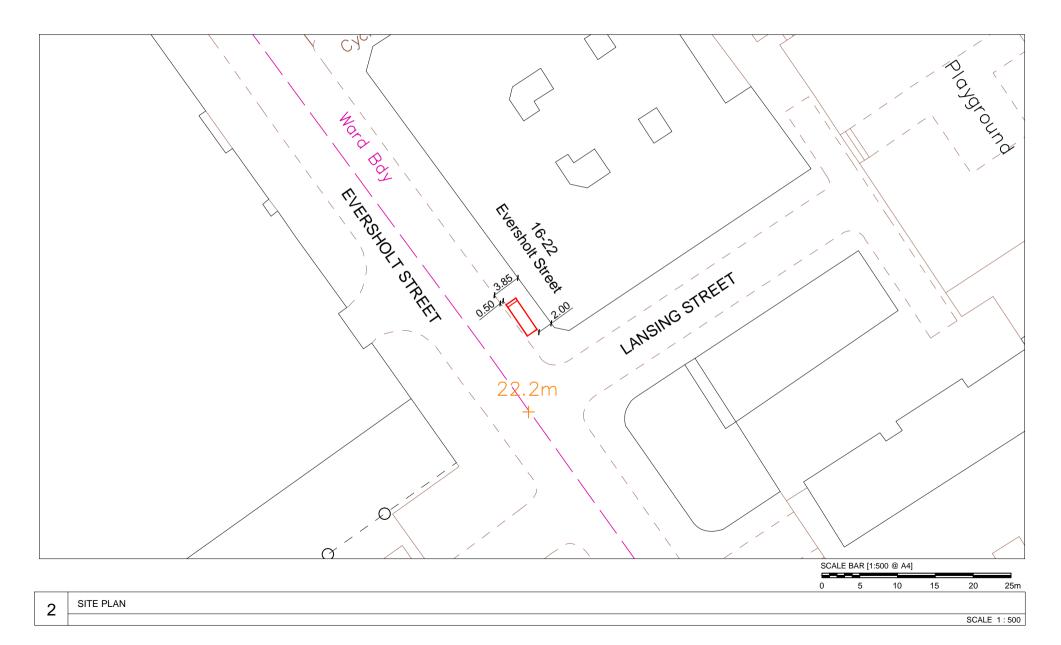

Eversholt Street, London, NW1 1DB Junction with Lansing Street Furniture Index: CAM00021AB Easting/Northing: 529681/182716