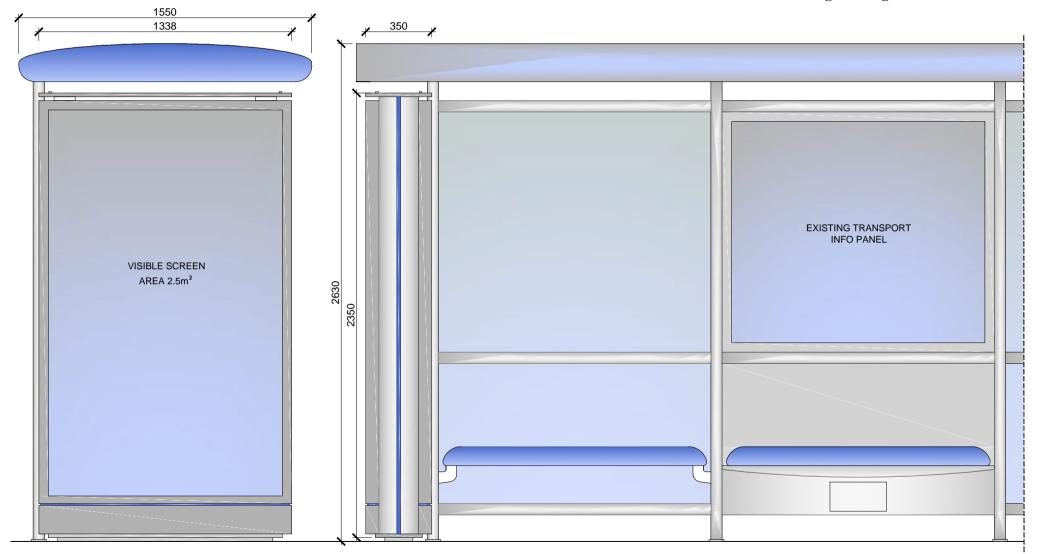

### PROPOSED ADVERTISING DISPLAY

The proposed advertising panel will comprise a double sided freestanding digital display unit at one end of the bus shelter. This will be viewed as an integral part of the existing shelter design.

#### SCALE BAR [1:20 @ A4]

0 0.1 0.2 0.3 0.4 0.5 0.6 0.7 0.8 0.9 1m

4 ELEVATIONS