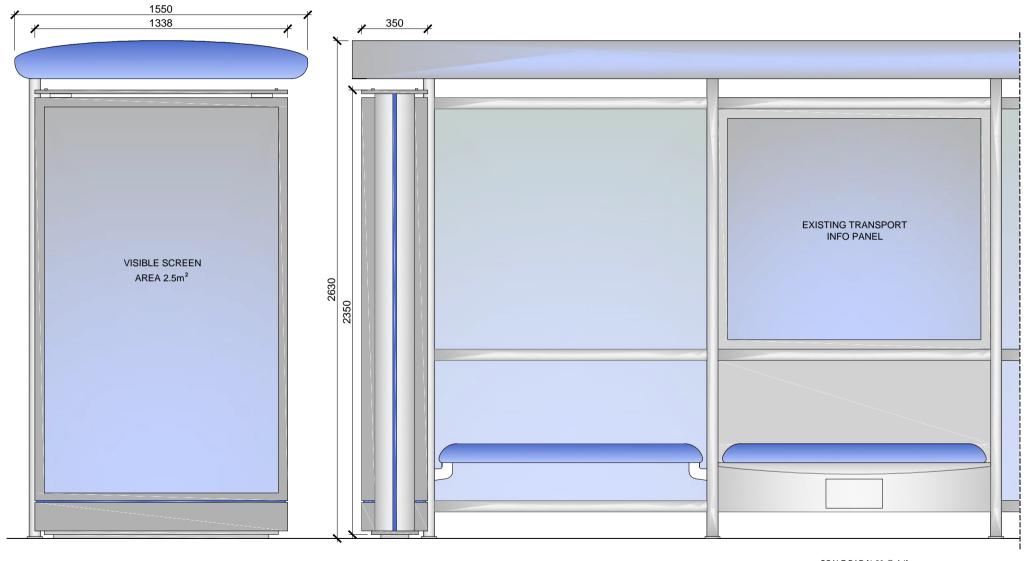

# PROPOSED ADVERTISING DISPLAY

The proposed advertising panel will comprise a double sided freestanding digital display unit at one end of the bus shelter. This will be viewed as an integral part of the existing shelter design.

Eversholt Street, London, NW1 1DL Junction with Polygon Road - 15m Before Furniture Index: CAM00020AB

Easting/Northing: 529480/182995

SCALE BAR [1:20 @ A4]

0 0.1 0.2 0.3 0.4 0.5 0.6 0.7 0.8 0.9 1m