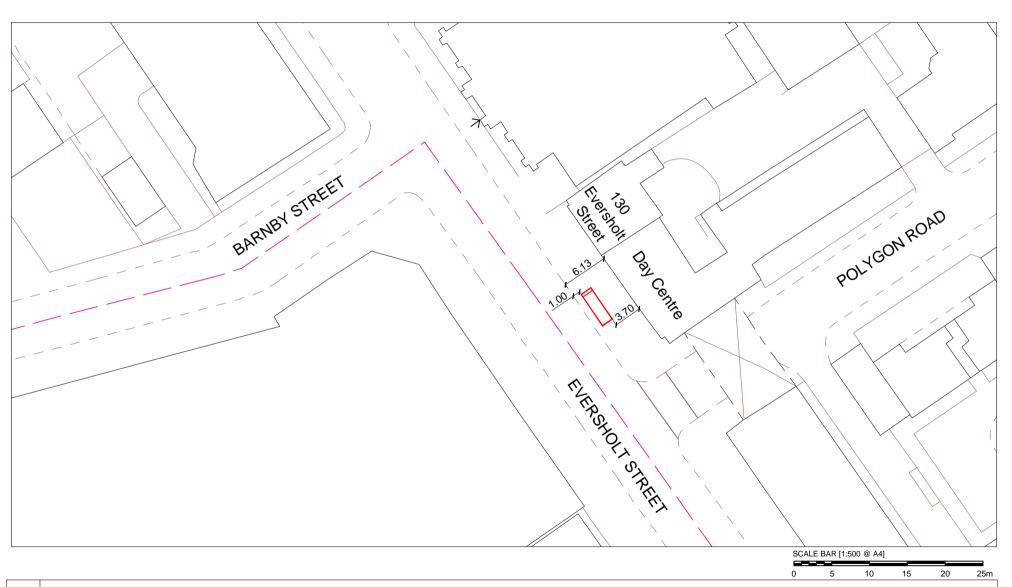

Eversholt Street, London, NW1 1DL Junction with Polygon Road - 15m Before Furniture Index: CAM00020AB Easting/Northing: 529480/182995

Eversholt Street, London, NW1 1DL Junction with Polygon Road - 15m Before Furniture Index: CAM00020AB Easting/Northing: 529480/182995