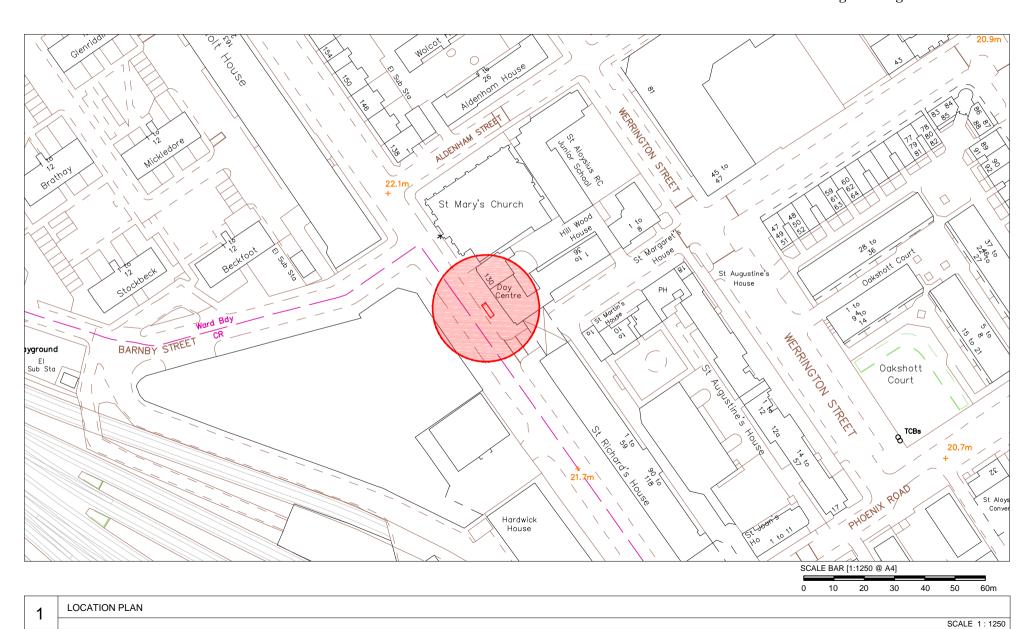

Eversholt Street, London, NW1 1DL Junction with Polygon Road - 15m Before Furniture Index: CAM00020AB Easting/Northing: 529480/182995

Eversholt Street, London, NW1 1DL Junction with Polygon Road - 15m Before Furniture Index: CAM00020AB Easting/Northing: 529480/182995