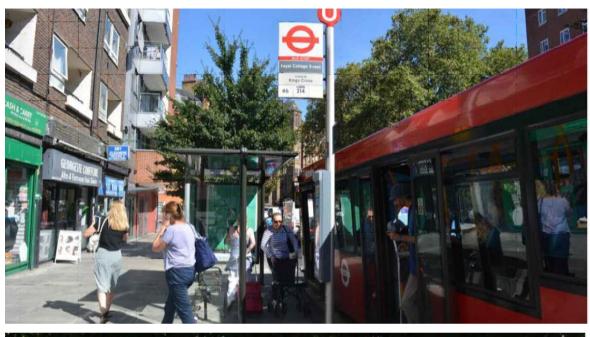

# PROPOSED ADVERTISING DISPLAY

The proposed advertising panel will comprise a double sided freestanding digital display unit at one end of the bus shelter. This will be viewed as an integral part of the existing shelter design.