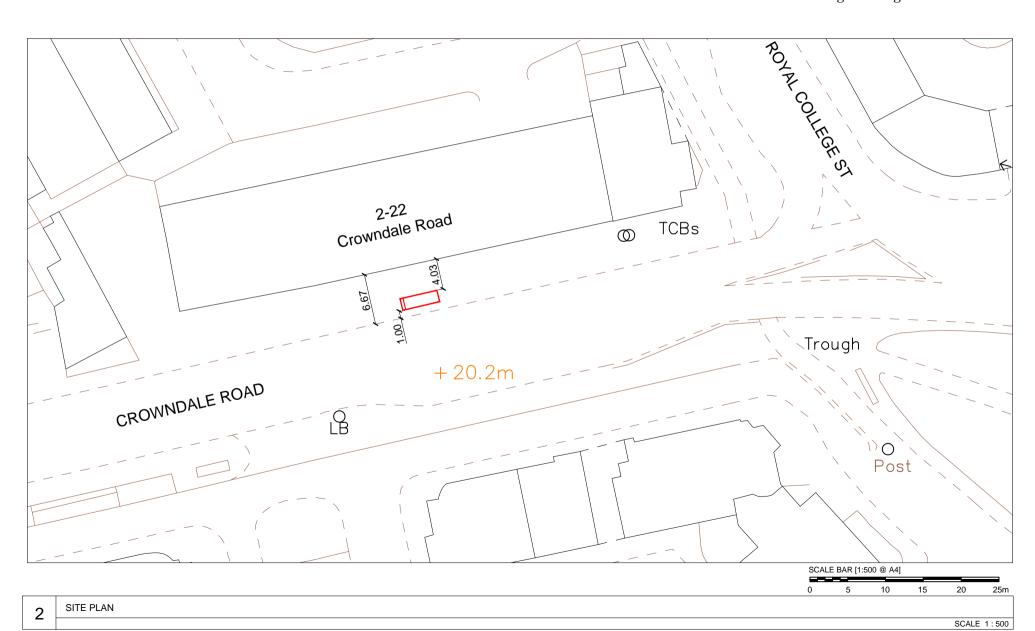

10 Crowndale Road, London, NW1 0RU Junction with Royal College - 50m Before Furniture Index: CAM00017AB Easting/Northing: 529529/183498