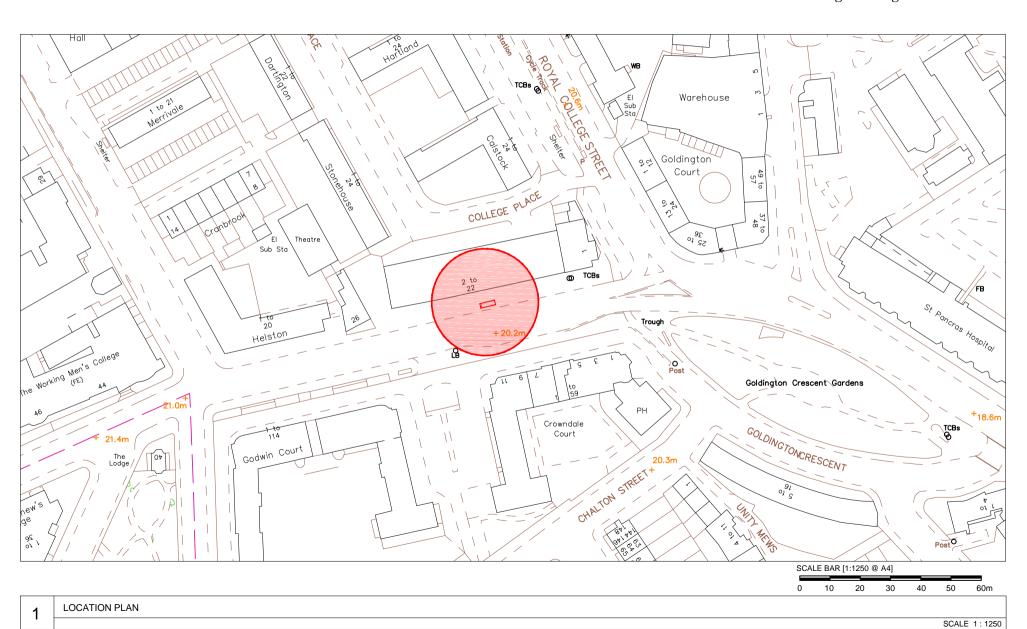

10 Crowndale Road, London, NW1 0RU Junction with Royal College - 50m Before Furniture Index: CAM00017AB Easting/Northing: 529529/183498

10 Crowndale Road, London, NW1 0RU Junction with Royal College - 50m Before Furniture Index: CAM00017AB Easting/Northing: 529529/183498