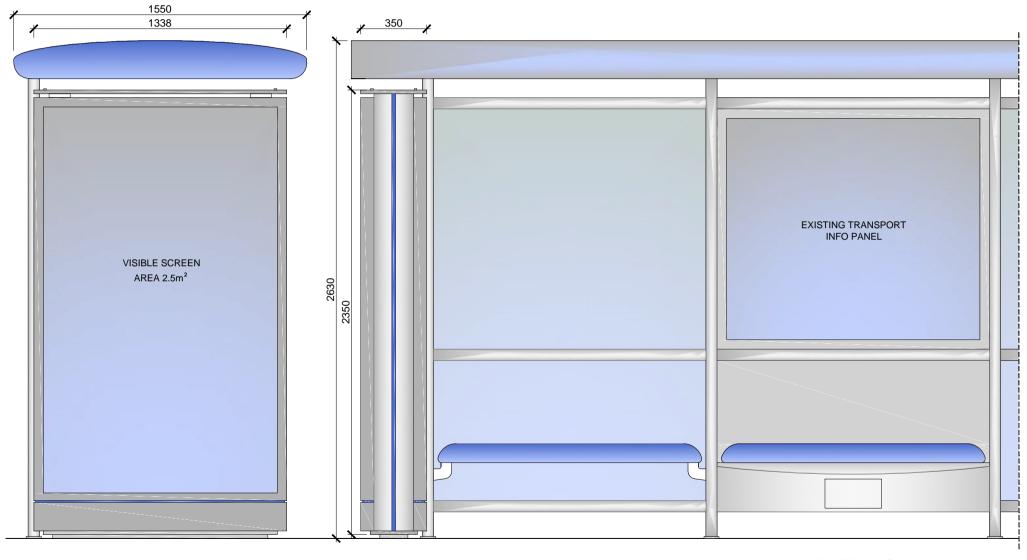

# PROPOSED ADVERTISING DISPLAY

The proposed advertising panel will comprise a double sided freestanding digital display unit at one end of the bus shelter. This will be viewed as an integral part of the existing shelter design.

10 Crowndale Road, London, NW1 0RU Junction with Royal College - 50m Before Furniture Index: CAM00017AB

Easting/Northing: 529529/183498

SCALE BAR [1:20 @ A4]

0 0.1 0.2 0.3 0.4 0.5 0.6 0.7 0.8 0.9 1m