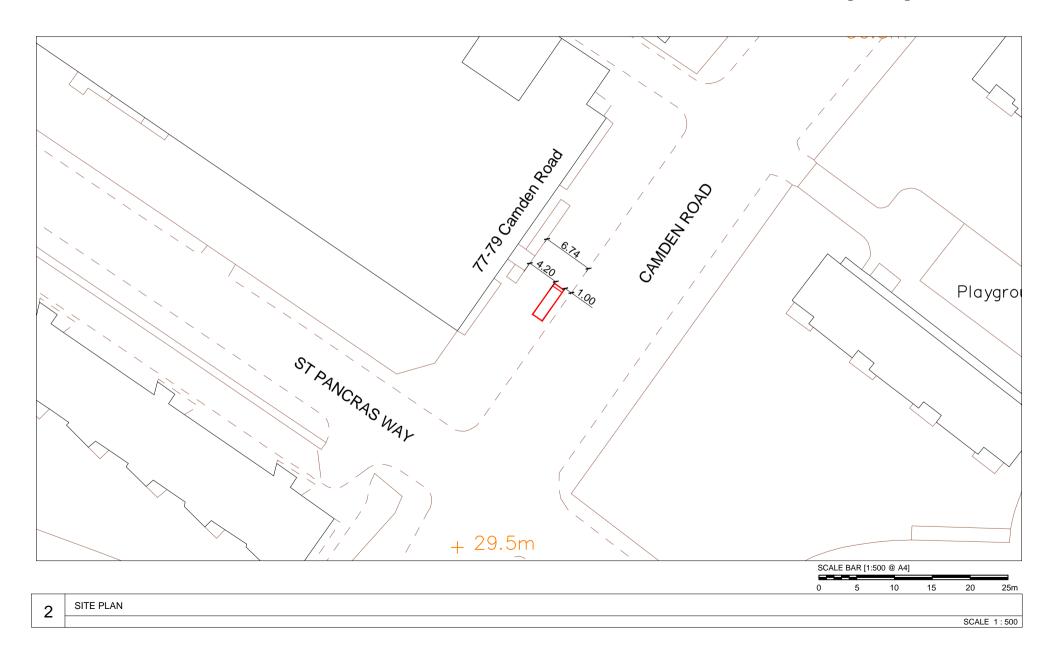

77-79 Camden Road, London, NW1 9EH Junction with St Pancras Way Furniture Index: CAM0001AB Easting/Northing: 529272/184338