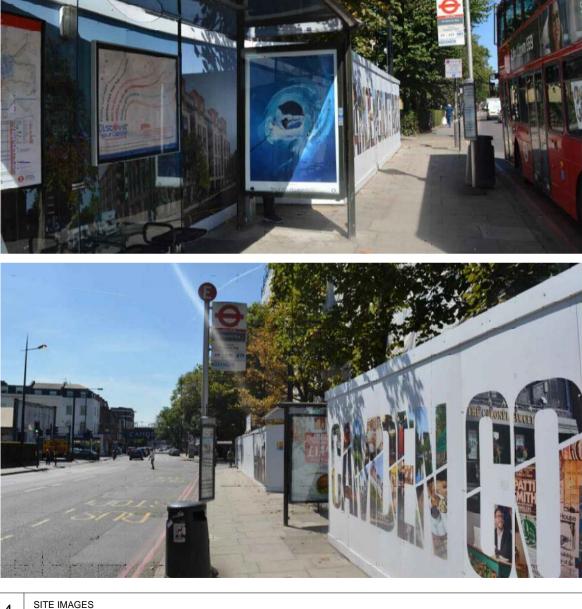

## PROPOSED ADVERTISING DISPLAY

The proposed advertising panel will comprise a double sided freestanding digital display unit at one end of the bus shelter. This will be viewed as an integral part of the existing shelter design.