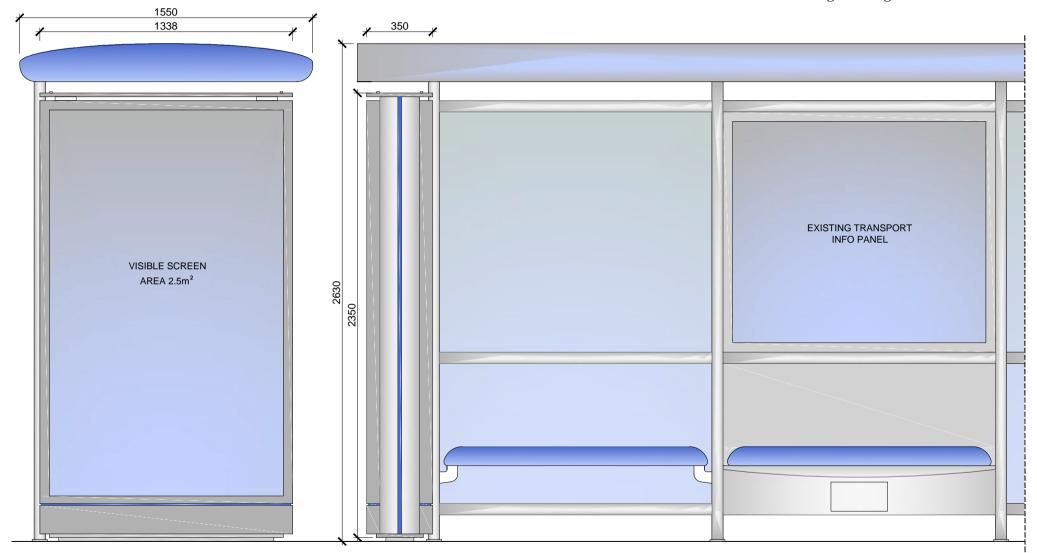

## PROPOSED ADVERTISING DISPLAY

The proposed advertising panel will comprise a double sided freestanding digital display unit at one end of the bus shelter. This will be viewed as an integral part of the existing shelter design.

4

77-79 Camden Road, London, NW1 9EH Junction with St Pancras Way Furniture Index: CAM0001AB Easting/Northing: 529272/184338

SCALE BAR [1:20 @ A4]

0 0.1 0.2 0.3 0.4 0.5 0.6 0.7 0.8 0.9 1m

5 ELEVATIONS