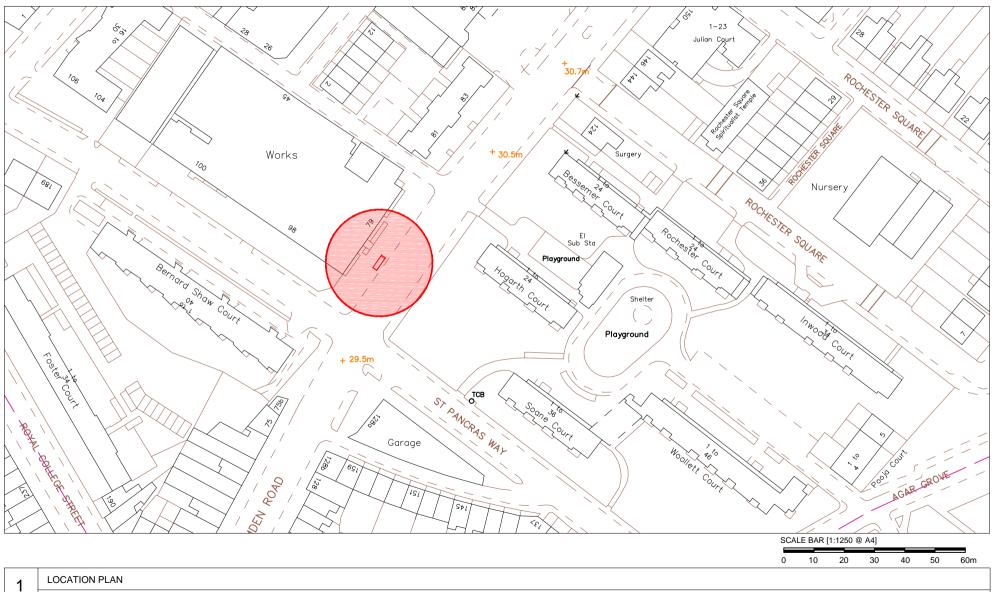

77-79 Camden Road, London, NW1 9EH Junction with St Pancras Way Furniture Index: CAM0001AB Easting/Northing: 529272/184338

77-79 Camden Road, London, NW1 9EH Junction with St Pancras Way Furniture Index: CAM0001AB Easting/Northing: 529272/184338