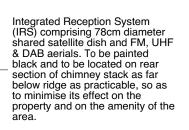

EXAMPLE OF IRS INSTALLATION - SATELLITE DISH (PAINTED BLACK), TV & RADIO AERIALS (at 33 FREDERICK STREET)

FRONT

REAR

| PROJECT 5<br>ARCHITECTURE LLP<br>8 Waterson Street<br>London E2 8HL<br>T: +44 (0)20 7739 9131<br>F: +44 (0)20 7739 3687<br>E: info@p5a.co.uk | job title<br>50 FREDERICK STREET, LONDON WC1X 0ND | <sup>scale</sup><br>1:50 @ A3 | <sup>drawn</sup> | drawing no.<br>6214-FS50-P09 |
|----------------------------------------------------------------------------------------------------------------------------------------------|---------------------------------------------------|-------------------------------|------------------|------------------------------|
|                                                                                                                                              | drawing<br>PROPOSED TV AERIAL INSTALLATION        | <sup>date</sup><br>NOV 2016   | checked          |                              |