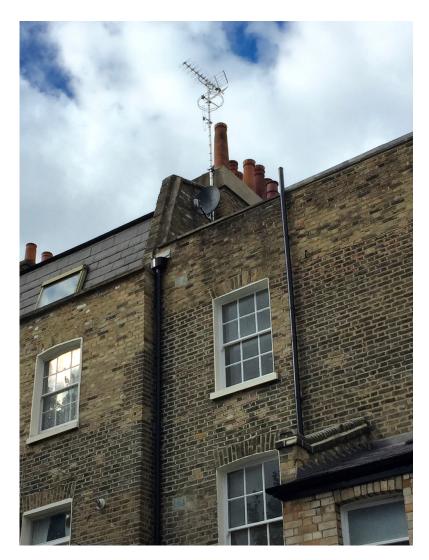

EXAMPLE OF IRS INSTALLATION - SATELLITE DISH (PAINTED BLACK), TV & RADIO AERIALS (at 33 FREDERICK STREET)

FRONT

REAR

| PROJECT 5<br>ARCHITECTURE LLP<br>8 Waterson Street<br>London E2 8HL<br>T: +44 (0)20 7739 9131<br>F: +44 (0)20 7739 3687<br>E: info@p5a.co.uk | job title<br>50 FREDERICK STREET, LONDON WC1X 0ND | <sup>scale</sup><br>1:50 @ A3 | <sup>drawn</sup> | drawing no.<br>6214-FS50-P09 |
|----------------------------------------------------------------------------------------------------------------------------------------------|---------------------------------------------------|-------------------------------|------------------|------------------------------|
|                                                                                                                                              | drawing<br>PROPOSED TV AERIAL INSTALLATION        | <sup>date</sup><br>NOV 2016   | checked          |                              |