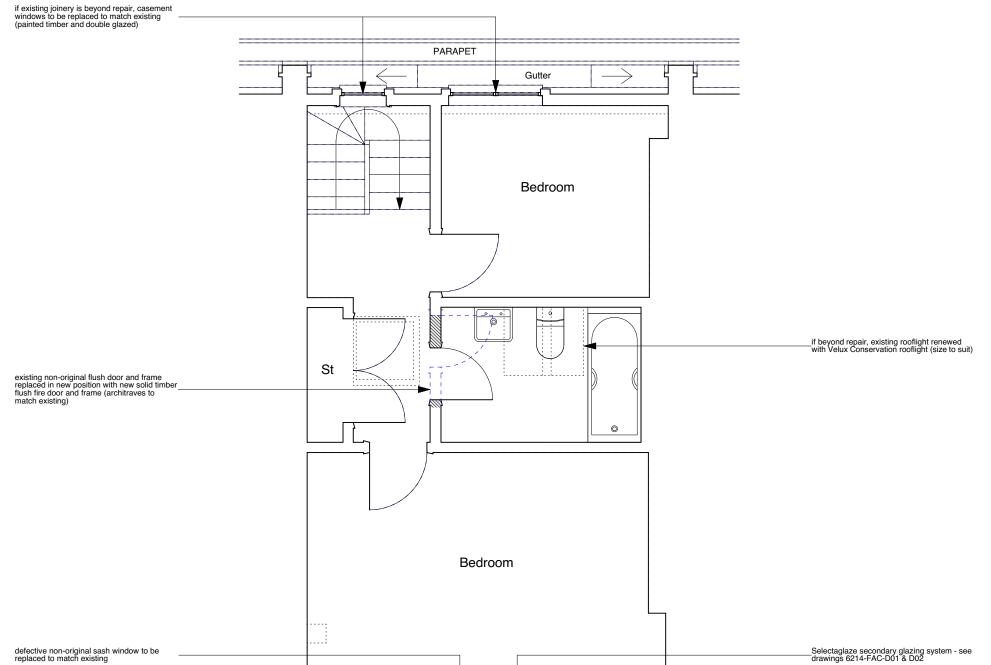

NOTE:

Existing, non fire-rated flush internal doors to be replaced with solid timber flush fire doors.

Defective, non-original sash windows to be replaced like-for-like but without horns and using stretched ovolo mouldings/glazing bars & hardwood cills.

| PROJECT 5<br>ARCHITECTURE LLP<br>8 Waterson Street<br>London E2 8HL<br>T: +44 (0)20 7739 9131<br>F: +44 (0)20 7739 3687<br>E: info@p5a.co.uk | job title<br>50 FREDERICK STREET, LONDON WC1X 0ND | scale<br>1:50 @ A3          | <sup>drawn</sup> | drawing no.<br>6214-FS50-P05 |
|----------------------------------------------------------------------------------------------------------------------------------------------|---------------------------------------------------|-----------------------------|------------------|------------------------------|
|                                                                                                                                              | drawing<br>THIRD FLOOR PLAN - PROPOSED            | <sup>date</sup><br>NOV 2016 | checked          |                              |