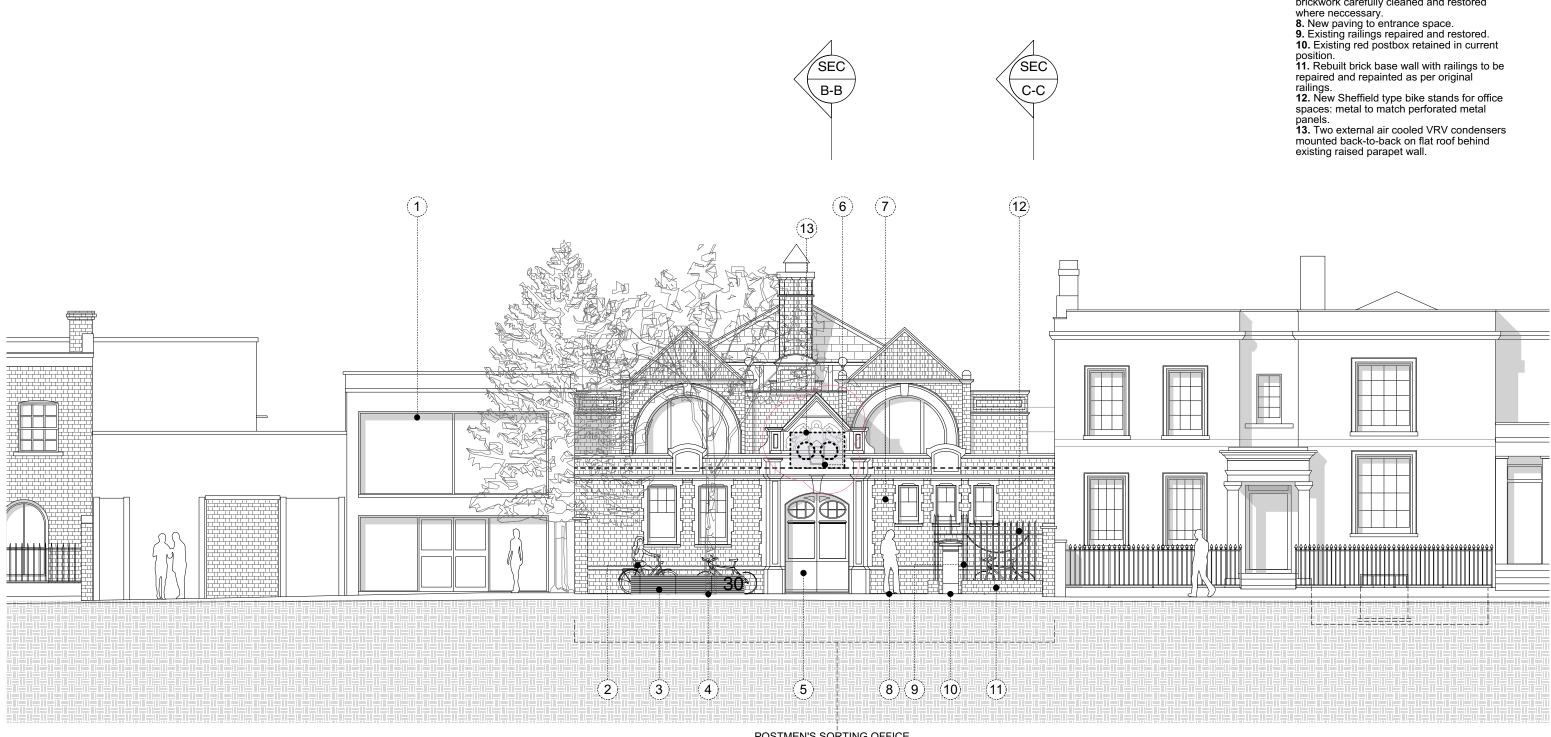

POSTMEN'S SORTING OFFICE 30 Leighton Road

1:100@ A3 0.5m

Medical Centre
 New Sheffield type bike stands for office spaces: metal to match perforated metal panels.
 Perforated metal panel enclosure for meters, with bench and backlit building No.
 Existing mature tree in pavement.
 Existing doors refurbished and redecorated

6. Hanging lamp retained and restored.
7. Postmen's Sorting Office stonework and brickwork carefully cleaned and restored

| Its:<br>zzanine and stains in Postman's Office<br>attact Lefter by conservation officers<br>attact scheduler and scheduler and<br>attact and scheduler and scheduler<br>attacts applications and scheduler and<br>gie storey rood. | STUDIO<br>MACKERETH<br>ARCHITECTS<br>78 ST PANCRAS WAY<br>LONDON<br>NW1 0PB<br>TELEPHO N E + 44 (0)20 7042 8335<br>TELEPHO N E + 44 (0)20 7042 8335 |             | Project<br>30 Leighton Road<br>Drawing Title<br>Proposed Elevation 1<br>Scale Creation Date<br>1:100 @ A3 April 2015 |             |  |          |
|------------------------------------------------------------------------------------------------------------------------------------------------------------------------------------------------------------------------------------|-----------------------------------------------------------------------------------------------------------------------------------------------------|-------------|----------------------------------------------------------------------------------------------------------------------|-------------|--|----------|
|                                                                                                                                                                                                                                    | Plan                                                                                                                                                | Project No. |                                                                                                                      | Drawing No. |  | Bevision |