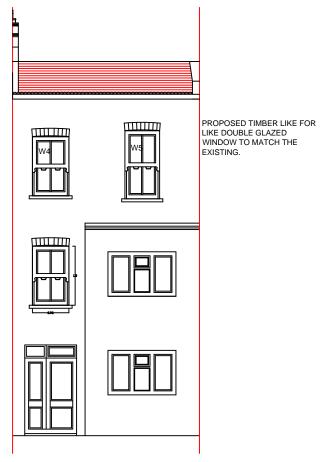

PROPOSED TIMBER LIKE FOR LIKE DOUBLE GLAZED W3

FRONT ELEVATION

(Proposed)

WINDOW TO MATCH THE EXISTING.

PROPOSED TIMBER LIKE FOR LIKE DOUBLE GLAZED WINDOW TO

The proposals are for replacement of the existing timber windows at the front, rear and side of the property.

The proposed windows are timber like for like double glazed units to current building regulations as per attached details.

The fenestration will be followed to the front and

PROPOSED TIMBER LIKE FOR LIKE DOUBLE GLAZED WINDOW TO MATCH THE EXISTING.

**REAR ELEVATION** (Proposed)

PROPOSED TIMBER LIKE FOR LIKE DOUBLE GLAZED WINDOW TO MATCH THE EXISTING.

**RIGHT SIDE ELEVATION** (Proposed)

10 Meter

Notes:

1:100