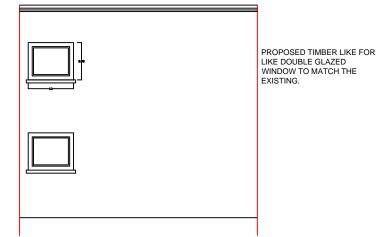

**REAR ELEVATION** (Proposed)

PROPOSED TIMBER LIKE FOR LIKE DOUBLE GLAZED WINDOW TO MATCH THE EXISTING.

**RIGHT SIDE ELEVATION** (Proposed)

10 Meter

Notes:

1:100