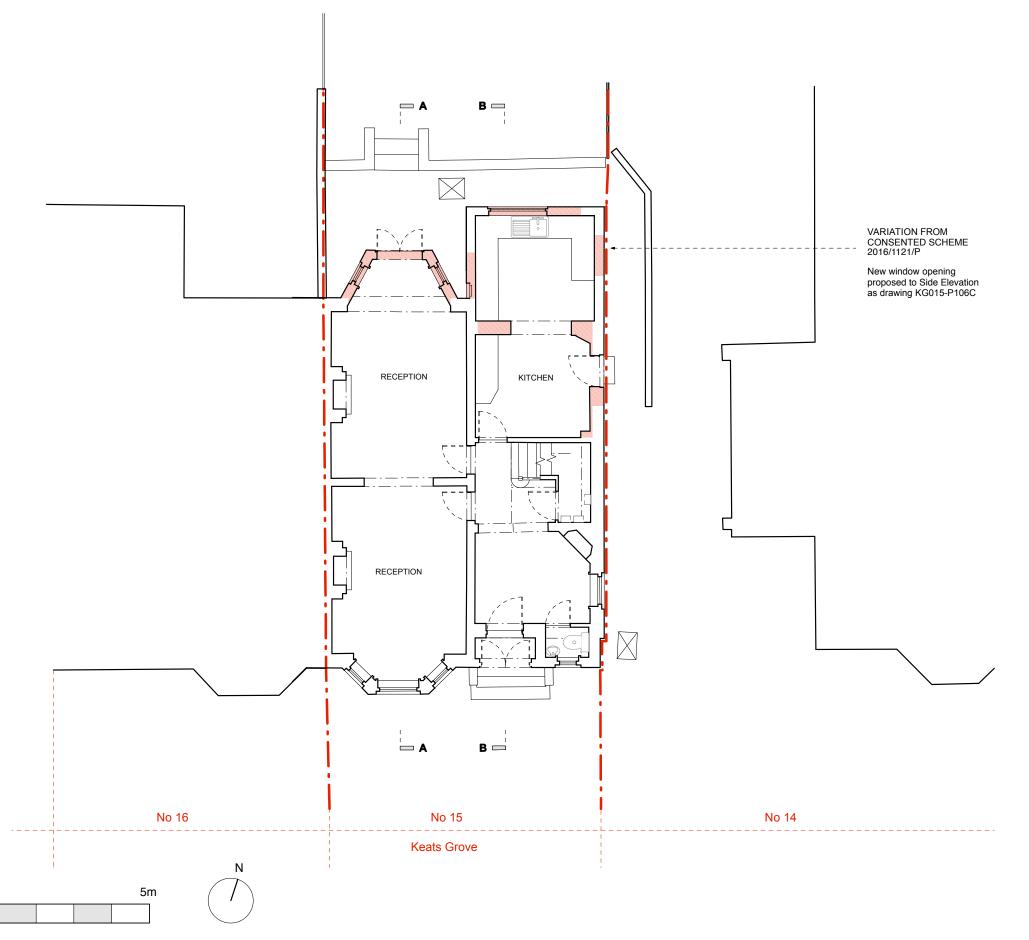

**AS EXISTING** \_ Ground Floor Layout

0m

Existing Condition Permissions Contract

Demolition

Site Boundary line

(B): Issued for PL, Variation of Conditions (18.11.16/GW)

(A): Corrected boundary line (20.05.16/MS)

(\_): Issued for Planning Application (24.02.16/GW)

## 15 Keats Grove

Existing Ground Floor Plan 1:100@A3 February 2016

KG015-E003(B)