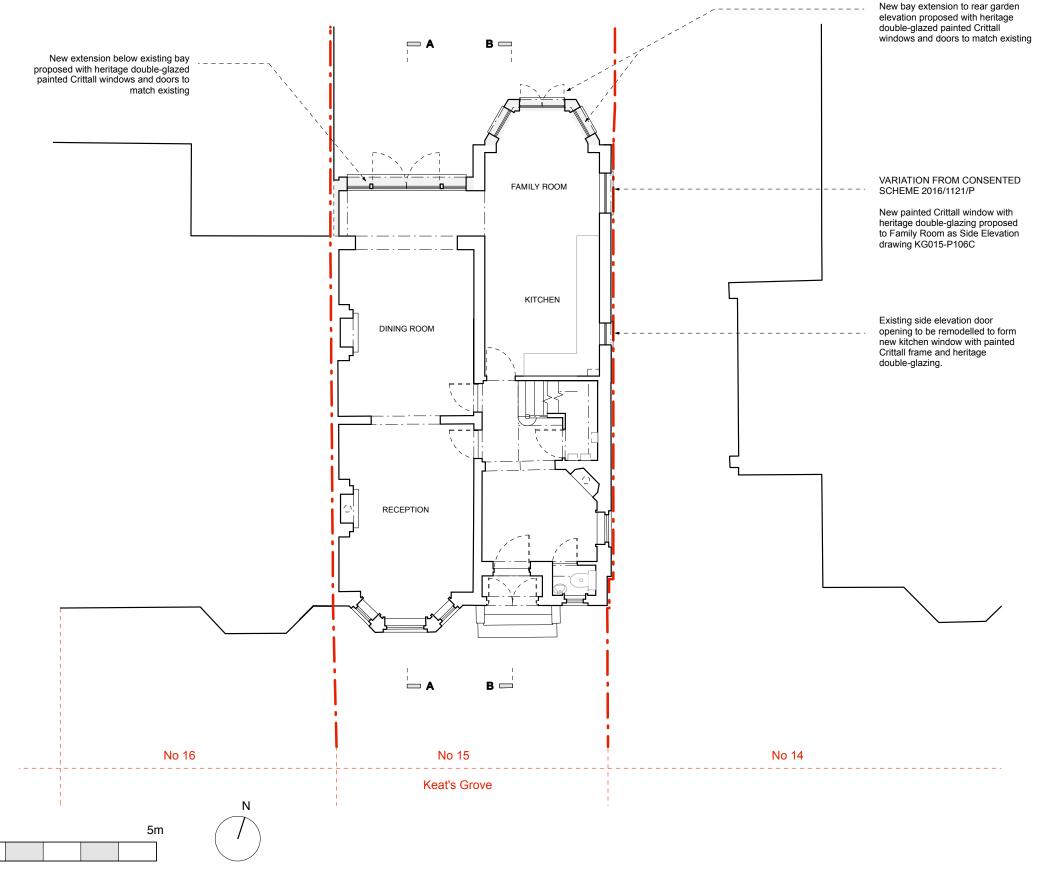

**AS PROPOSED** \_ Ground Floor Layout

0m

## 15 Keats Grove

Proposed
Ground Floor Plan
1:100@A3 February 2016

KG015-P101(B)