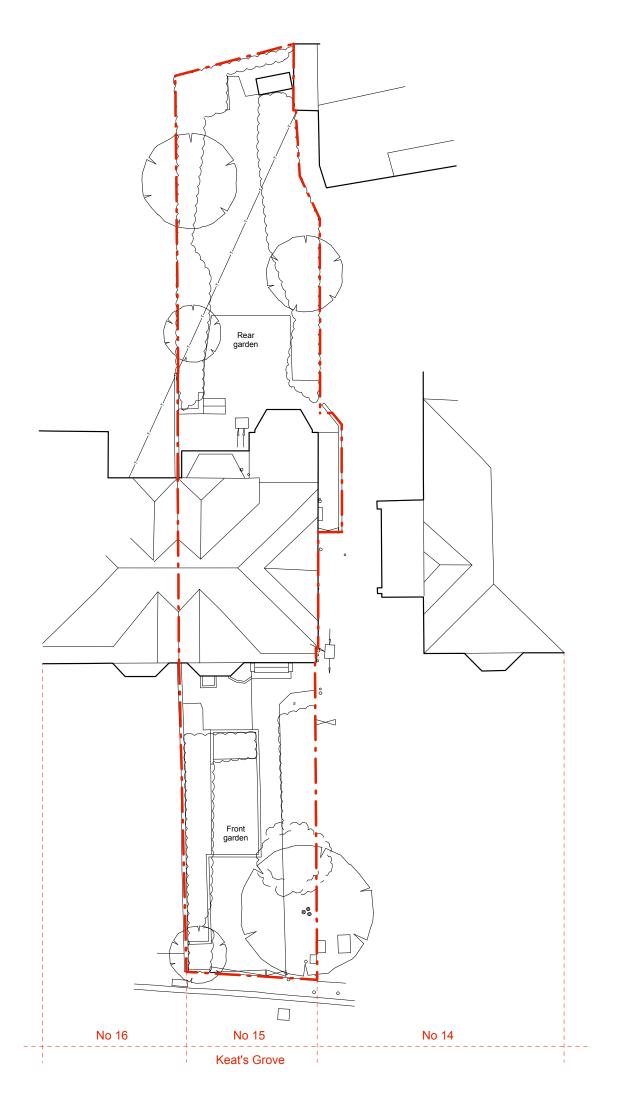

 $\textbf{AS PROPOSED} \_ \ \mathsf{Site Layout}$ 

- - Site Boundary line

(\_): Issued for Planning Application (24.02.16/GW) Revision: Information (date/drawn by/checked by)

HUGHCULLUM

ARCHITECTS LTD 61b Judd Street London WC1H9QT t 02073837647 f 02073877645

## 15 Keats Grove

Proposed Site Plan 1:200@A3 January 2016

KG015-P100(\_)