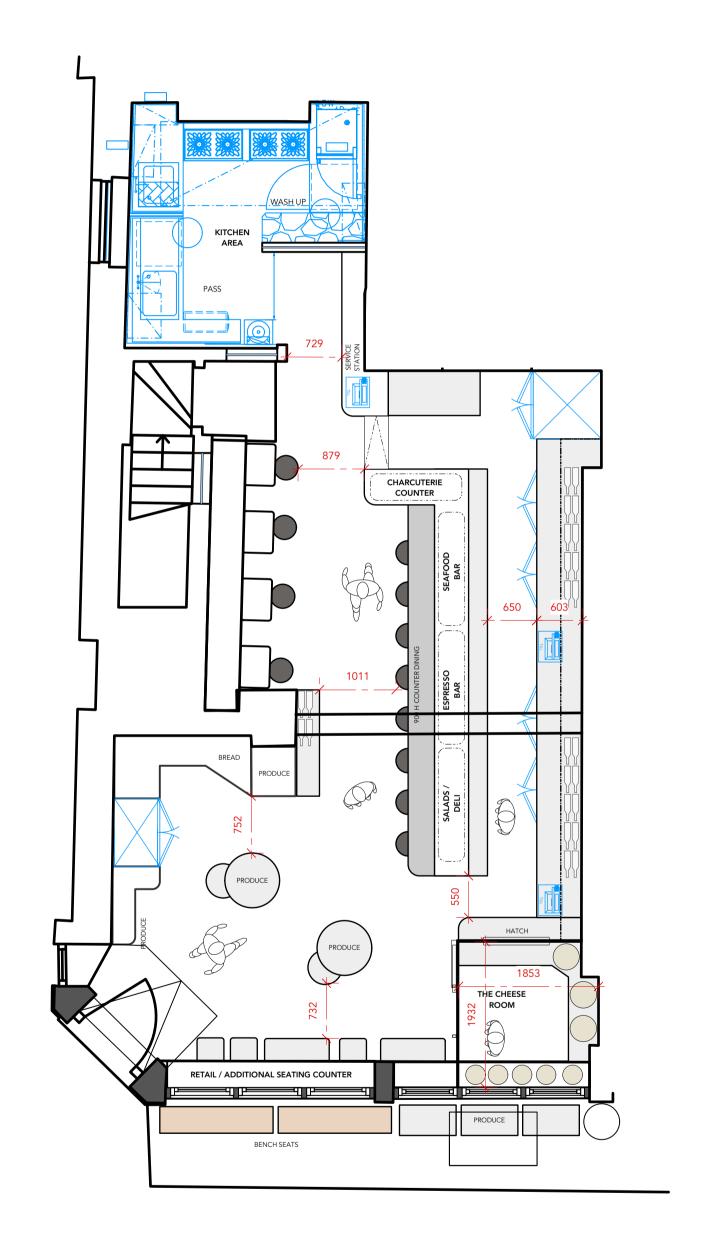

GROUND FLOOR
SCALE 1:50 @ A1, 1:100 @ A3

THE CONTRACTOR IS TO PROVIDE FULL SIZED SETTING OUT DRAWINGS BASED ON INFORMATION CONTAINED IN THIS DRAWING FOR THE DESIGNER'S APPROVAL PRIOR TO COMMENCING MANUFACTURE.

SITE ADDRESS: 52 LAMB'S CONDUIT STREET LONDON

WC1N 3LL DRAWN: CHECKED: SCALE: 21/10/2016 KJM KJM Scale 1:50 @ A1

DWG. NO:

034-100

GENERAL ARRANGMENT

STATUS: FOR INFORMATION

Tel: +44 (0)777 3010535

REV: