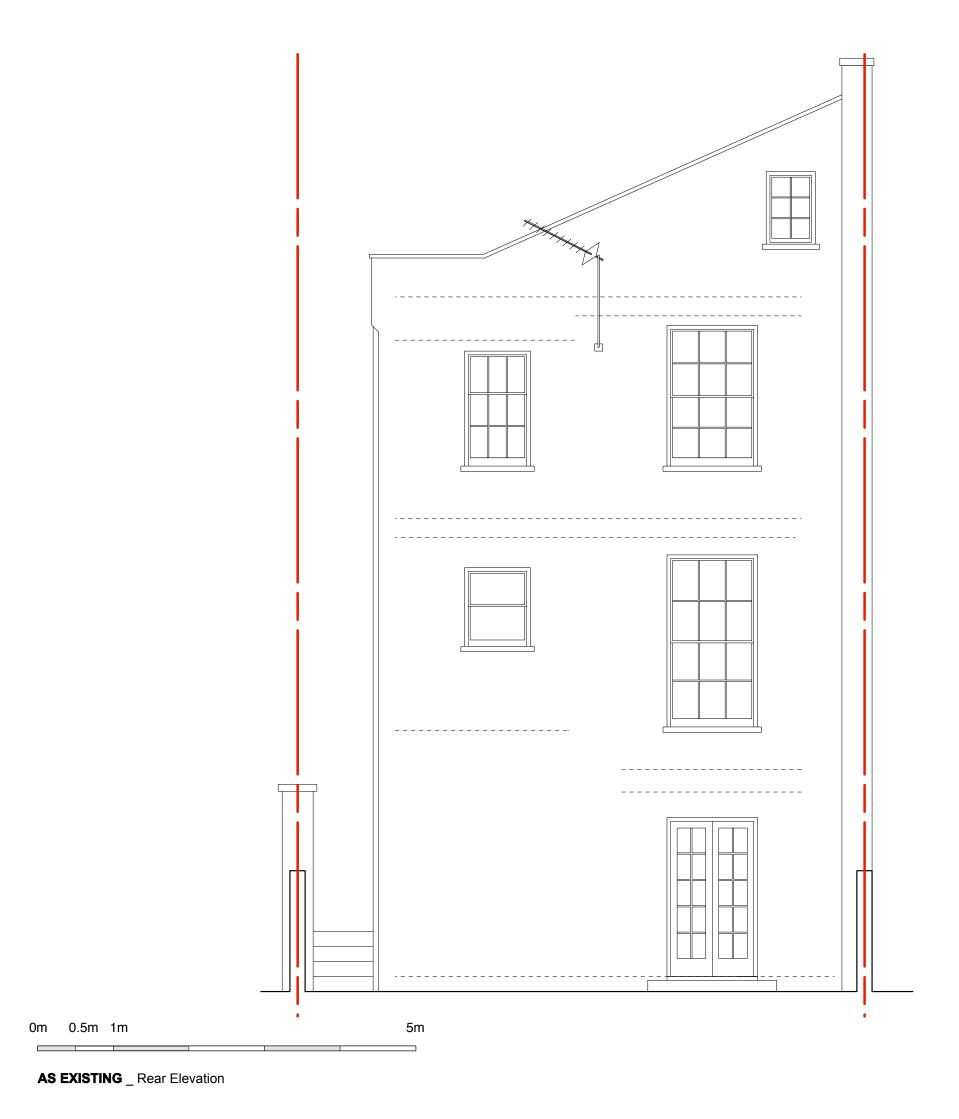

#### 2 Provost Road

**Existing Condition** Rear Elevation 1:50@A3 December 2016

PR002-E022(\_)

Issue Status SK Sketch D Design T Tender Existing Condition Permissions Contract

(\_): Revision Information (00.00.02/AA/BB)