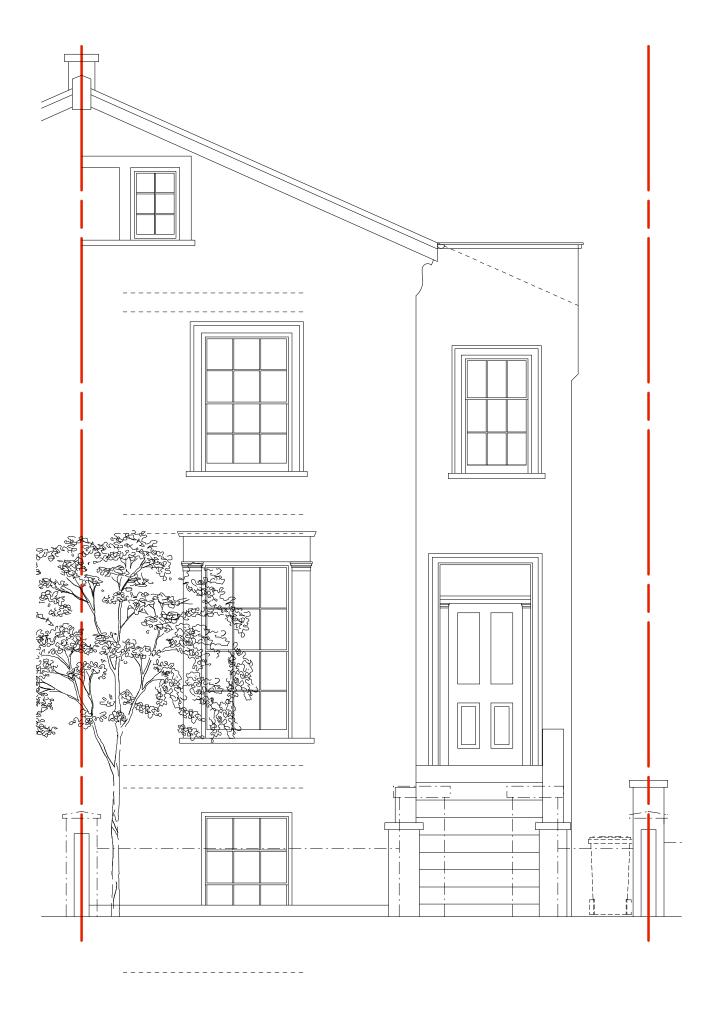

### 2 Provost Road

**Existing Condition** Second Floor 1:50@A3 December 2016

PR002-E013(\_)

0m 0.5m 1m 5m

**AS EXISTING** \_ Front Elevation

General Notes
Do not scale from this drawing
All dimensions to be verified on site
To be read in conjunction with all relevant documents
In the event of discrepancy notify the Architect immediately
This document is copyright of Hugh Cullum Architects Ltd

#### HUGHCULLUM ARCHITECTS LTD

Bloomsbury Design 61b Judd Street London WC1H 9QT t 02073837647 f 02073877645 mail@hughcullum.com

**Existing Condition** Front Elevaiton

2 Provost Road

1:50@A3 December 2016