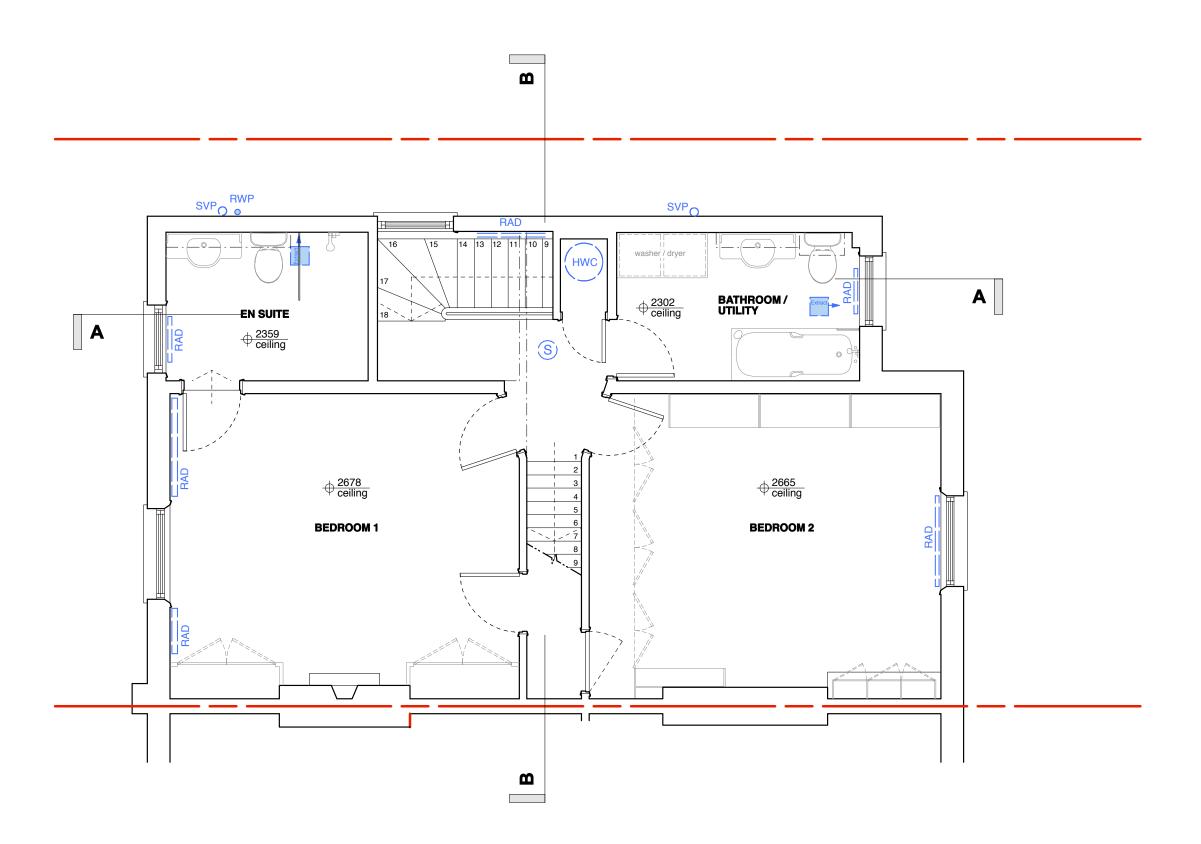

### 2 Provost Road

**Existing Condition** First Floor 1:50@A3 December 2016

PR002-E012(\_)

Issue Status SK Sketch D Design T Tender Existing Condition Permissions Contract

(\_): Revision Information (00.00.02/AA/BB)