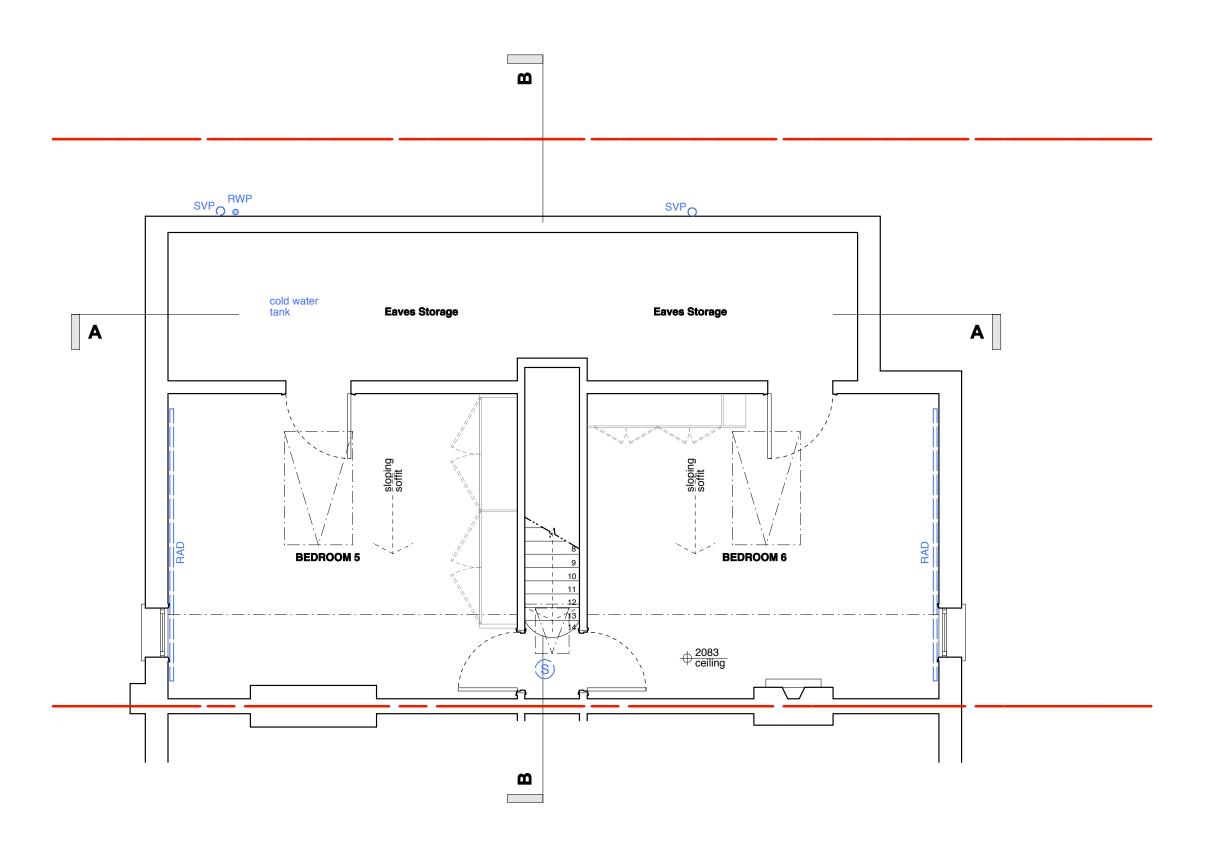

### 2 Provost Road

**Existing Condition** Second Floor 1:50@A3 December 2016

PR002-E013(\_)

0m 0.5m 1m 5m

**AS EXISTING** \_ Front Elevation

General Notes
Do not scale from this drawing
All dimensions to be verified on site
To be read in conjunction with all relevant documents
In the event of discrepancy notify the Architect immediately
This document is copyright of Hugh Cullum Architects Ltd